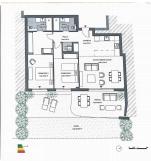

#### REF# R4671478 - 469.000€

| 2    | 2     | 139 m² | 235 m <sup>2</sup> | 34 m²   |
|------|-------|--------|--------------------|---------|
| Beds | Baths | Built  | Plot               | Terrace |

Newly built ground floor flat with large garden and sea views. Looking for new build but waiting is not really an option ? Then look no further, just completed and enjoy a new build move-in ready flat in La Cala de Mijas this summer This newly built, luxury two-bedroom garden flat is part of an exclusive, private residential complex around the Calanova golf course, just a few minutes' drive from La Cala de Mijas. The two spacious en-suite bedrooms offer a peaceful and relaxing space and have been designed with great attention to detail, for example the walk-in wardrobe in the master bedroom. The large windows let in plenty of natural light and offer panoramic views of the surrounding area and direct access to the terrace. Enjoy Spanish outdoor living with 35m<sup>2</sup> terrace and 235 m<sup>2</sup> garden The development also has several communal swimming pools, extensive and excellently maintained gardens and leisure areas. There is a coworking area, a complete spa with indoor pool, jacuzzi, sauna and steam room. As well as a fully equipped gym complete the wellness and pampering options.