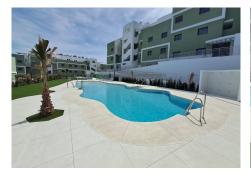

#### REF# R4671478 - 469.000€

| 2    | 2     | 139 m² | 235 m <sup>2</sup> | 34 m²   |
|------|-------|--------|--------------------|---------|
| Beds | Baths | Built  | Plot               | Terrace |

Newly built ground floor flat with large garden and sea views. Looking for new build but waiting is not really an option ? Then look no further, just completed and enjoy a new build move-in ready flat in La Cala de Mijas this summer This newly built, luxury two-bedroom garden flat is part of an exclusive, private residential complex around the Calanova golf course, just a few minutes' drive from La Cala de Mijas. The two spacious en-suite bedrooms offer a peaceful and relaxing space and have been designed with great attention to detail, for example the walk-in wardrobe in the master bedroom. The large windows let in plenty of natural light and offer panoramic views of the surrounding area and direct access to the terrace. Enjoy Spanish outdoor living with 35m<sup>2</sup> terrace and 235 m<sup>2</sup> garden The development also has several communal swimming pools, extensive and excellently maintained gardens and leisure areas. There is a coworking area, a complete spa with indoor pool, jacuzzi, sauna and steam room. As well as a fully equipped gym complete the wellness and pampering options.