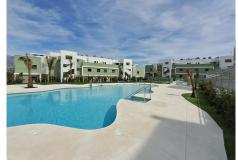

#### REF# R4671478 - 469.000€

| 2    | 2     | 139 m² | 235 m <sup>2</sup> | 34 m²   |
|------|-------|--------|--------------------|---------|
| Beds | Baths | Built  | Plot               | Terrace |

Newly built ground floor flat with large garden and sea views. Looking for new build but waiting is not really an option ? Then look no further, just completed and enjoy a new build move-in ready flat in La Cala de Mijas this summer This newly built, luxury two-bedroom garden flat is part of an exclusive, private residential complex around the Calanova golf course, just a few minutes' drive from La Cala de Mijas. The two spacious en-suite bedrooms offer a peaceful and relaxing space and have been designed with great attention to detail, for example the walk-in wardrobe in the master bedroom. The large windows let in plenty of natural light and offer panoramic views of the surrounding area and direct access to the terrace. Enjoy Spanish outdoor living with 35m<sup>2</sup> terrace and 235 m<sup>2</sup> garden The development also has several communal swimming pools, extensive and excellently maintained gardens and leisure areas. There is a coworking area, a complete spa with indoor pool, jacuzzi, sauna and steam room. As well as a fully equipped gym complete the wellness and pampering options.