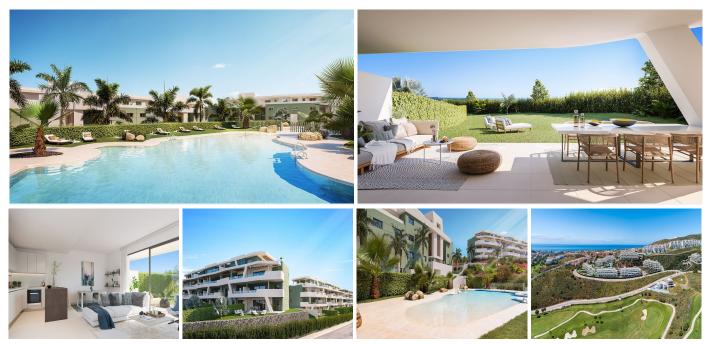

#### REF# R4671478 - 469.000€

| 2    | 2     | 139 m² | 235 m <sup>2</sup> | 34 m²   |
|------|-------|--------|--------------------|---------|
| Beds | Baths | Built  | Plot               | Terrace |

Newly built ground floor flat with large garden and sea views. Looking for new build but waiting is not really an option ? Then look no further, just completed and enjoy a new build move-in ready flat in La Cala de Mijas this summer This newly built, luxury two-bedroom garden flat is part of an exclusive, private residential complex around the Calanova golf course, just a few minutes' drive from La Cala de Mijas. The two spacious en-suite bedrooms offer a peaceful and relaxing space and have been designed with great attention to detail, for example the walk-in wardrobe in the master bedroom. The large windows let in plenty of natural light and offer panoramic views of the surrounding area and direct access to the terrace. Enjoy Spanish outdoor living with 35m<sup>2</sup> terrace and 235 m<sup>2</sup> garden The development also has several communal swimming pools, extensive and excellently maintained gardens and leisure areas. There is a coworking area, a complete spa with indoor pool, jacuzzi, sauna and steam room. As well as a fully equipped gym complete the wellness and pampering options.