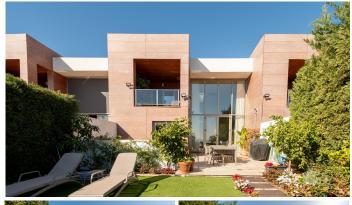

## SEMI-DETACHED HOUSE 4 BEDROOMS 3 BATHROOMS IN BENAHAVÍS

Benahavís

REF# R4671346 - 950.000€

| 4    | 3     | 198 m² | 38 m²   |
|------|-------|--------|---------|
| Beds | Baths | Built  | Terrace |

Contemporary semi-detached residence available in Marbella Views, Benahavís. Located in a small, exclusive gated community of just 8 homes. This property is a short 10-minute drive from various golf courses, the beach, and essential amenities. Boasting breathtaking panoramic views of the sea, mountains, and its surroundings. The house features 3 bedrooms, including one en suite, and a shared bathroom for the others. Additional amenities include a guest toilet, a luminous living room with an integrated dining area, a fully equipped kitchen, a private garden, a garage, and a versatile multipurpose room. Situated inside a secure gated complex, the property also offers access to communal gardens, a pool, and CCTV surveillance.