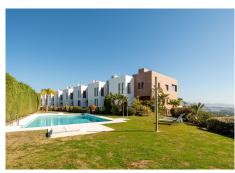

## SEMI-DETACHED HOUSE 4 BEDROOMS 3 BATHROOMS IN BENAHAVÍS

Benahavís

REF# R4671346 - 950.000€

| 4    | 3     | 198 m² | 38 m²   |
|------|-------|--------|---------|
| Beds | Baths | Built  | Terrace |

Contemporary semi-detached residence available in Marbella Views, Benahavís. Located in a small, exclusive gated community of just 8 homes. This property is a short 10-minute drive from various golf courses, the beach, and essential amenities. Boasting breathtaking panoramic views of the sea, mountains, and its surroundings. The house features 3 bedrooms, including one en suite, and a shared bathroom for the others. Additional amenities include a guest toilet, a luminous living room with an integrated dining area, a fully equipped kitchen, a private garden, a garage, and a versatile multipurpose room. Situated inside a secure gated complex, the property also offers access to communal gardens, a pool, and CCTV surveillance.