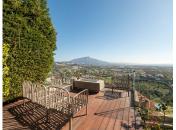

## SEMI-DETACHED HOUSE 4 BEDROOMS 3 BATHROOMS IN BENAHAVÍS

Benahavís

REF# R4671346 - 950.000€

| 4    | 3     | 198 m² | 38 m²   |
|------|-------|--------|---------|
| Beds | Baths | Built  | Terrace |

Contemporary semi-detached residence available in Marbella Views, Benahavís. Located in a small, exclusive gated community of just 8 homes. This property is a short 10-minute drive from various golf courses, the beach, and essential amenities. Boasting breathtaking panoramic views of the sea, mountains, and its surroundings. The house features 3 bedrooms, including one en suite, and a shared bathroom for the others. Additional amenities include a guest toilet, a luminous living room with an integrated dining area, a fully equipped kitchen, a private garden, a garage, and a versatile multipurpose room. Situated inside a secure gated complex, the property also offers access to communal gardens, a pool, and CCTV surveillance.