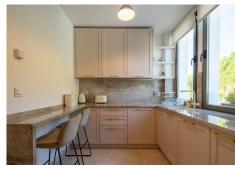

## SEMI-DETACHED HOUSE 4 BEDROOMS 3 BATHROOMS IN BENAHAVÍS

Benahavís

REF# R4671346 - 950.000€

| 4    | 3     | 198 m² | 38 m²   |
|------|-------|--------|---------|
| Beds | Baths | Built  | Terrace |

Contemporary semi-detached residence available in Marbella Views, Benahavís. Located in a small, exclusive gated community of just 8 homes. This property is a short 10-minute drive from various golf courses, the beach, and essential amenities. Boasting breathtaking panoramic views of the sea, mountains, and its surroundings. The house features 3 bedrooms, including one en suite, and a shared bathroom for the others. Additional amenities include a guest toilet, a luminous living room with an integrated dining area, a fully equipped kitchen, a private garden, a garage, and a versatile multipurpose room. Situated inside a secure gated complex, the property also offers access to communal gardens, a pool, and CCTV surveillance.