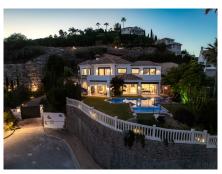

#### HOUSE 5 BEDROOMS 5 BATHROOMS IN LOS ALMENDROS

Los Almendros

REF# R4671130 - 2.150.000€

| 5    | 5     | 550 m <sup>2</sup> | 1350 m <sup>2</sup> | 56 m <sup>2</sup> |
|------|-------|--------------------|---------------------|-------------------|
| Beds | Baths | Built              | Plot                | Terrace           |

Fantastic independent villa for sale in La Resina urbanization, Puerto de Los Almendros, Benahavís. Built on a plot with 1350 m2, 461 m2 built plus basement and a total of 56 m2 of outdoor areas between porches and terraces. Distributed over 2 floors plus basement as follows: The ground floor consists of an entrance hall, which in turn serves as a distributor. Here there is a large staircase that leads to the upper floor and the basement. On the other hand is the kitchen, fully equipped and independent, with access to a beautiful terrace with pergola. Laundry. Large living/dining room, also with access to the main terrace, the pool and the large garden. Guest toilet and 2 exterior double bedrooms with en-suite bathroom. The upper floor is dedicated almost exclusively to the master bedroom, which has a large private terrace and en-suite bathroom. On this same floor there is also another guest bedroom with its own bathroom. The basement is intended for the machine room, storage room and garage. One of the most sought-after residential areas currently, since its location is exceptional. Close to all kinds of services but at the same time far enough away to enjoy the tranquility that an urbanization offers. A few minutes by car from the beach, shopping centers, bars and restaurants. Do not hesitate to contact us if you want to visit it.