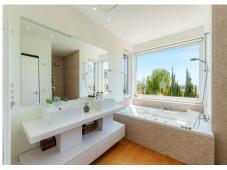

Fantastic independent villa for sale in La Resina urbanization, Puerto de Los Almendros, Benahavís. Built on a plot with 1350 m2, 461 m2 built plus basement and a total of 56 m2 of outdoor areas between porches and terraces. Distributed over 2 floors plus basement as follows: The ground floor consists of an entrance hall, which in turn serves as a distributor. Here there is a large staircase that leads to the upper floor and the basement. On the other hand is the kitchen, fully equipped and independent, with access to a beautiful terrace with pergola. Laundry. Large living/dining room, also with access to the main terrace, the pool and the large garden. Guest toilet and 2 exterior double bedrooms with en-suite bathroom. The upper floor is dedicated almost exclusively to the master bedroom, which has a large private terrace and en-suite bathroom. On this same floor there is also another guest bedroom with its own bathroom. The basement is intended for the machine room, storage room and garage. One of the most sought-after residential areas currently, since its location is exceptional. Close to all kinds of services but at the same time far enough away to enjoy the tranquility that an urbanization offers. A few minutes by car from the beach, shopping centers, bars and restaurants. Do not hesitate to contact us if you want to visit it.