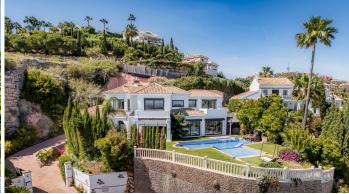

#### HOUSE 5 BEDROOMS 5 BATHROOMS IN LOS ALMENDROS

Los Almendros

REF# R4671130 - 2.150.000€

| 5    | 5     | 550 m <sup>2</sup> | 1350 m <sup>2</sup> | 56 m <sup>2</sup> |
|------|-------|--------------------|---------------------|-------------------|
| Beds | Baths | Built              | Plot                | Terrace           |

Fantastic independent villa for sale in La Resina urbanization, Puerto de Los Almendros, Benahavís. Built on a plot with 1350 m2, 461 m2 built plus basement and a total of 56 m2 of outdoor areas between porches and terraces. Distributed over 2 floors plus basement as follows: The ground floor consists of an entrance hall, which in turn serves as a distributor. Here there is a large staircase that leads to the upper floor and the basement. On the other hand is the kitchen, fully equipped and independent, with access to a beautiful terrace with pergola. Laundry. Large living/dining room, also with access to the main terrace, the pool and the large garden. Guest toilet and 2 exterior double bedrooms with en-suite bathroom. The upper floor is dedicated almost exclusively to the master bedroom, which has a large private terrace and en-suite bathroom. On this same floor there is also another guest bedroom with its own bathroom. The basement is intended for the machine room, storage room and garage. One of the most sought-after residential areas currently, since its location is exceptional. Close to all kinds of services but at the same time far enough away to enjoy the tranquility that an urbanization offers. A few minutes by car from the beach, shopping centers, bars and restaurants. Do not hesitate to contact us if you want to visit it.