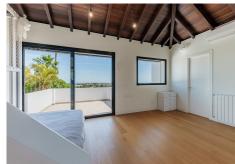

Fantastic independent villa for sale in La Resina urbanization, Puerto de Los Almendros, Benahavís. Built on a plot with 1350 m2, 461 m2 built plus basement and a total of 56 m2 of outdoor areas between porches and terraces. Distributed over 2 floors plus basement as follows: The ground floor consists of an entrance hall, which in turn serves as a distributor. Here there is a large staircase that leads to the upper floor and the basement. On the other hand is the kitchen, fully equipped and independent, with access to a beautiful terrace with pergola. Laundry. Large living/dining room, also with access to the main terrace, the pool and the large garden. Guest toilet and 2 exterior double bedrooms with en-suite bathroom. The upper floor is dedicated almost exclusively to the master bedroom, which has a large private terrace and en-suite bathroom. On this same floor there is also another guest bedroom with its own bathroom. The basement is intended for the machine room, storage room and garage. One of the most sought-after residential areas currently, since its location is exceptional. Close to all kinds of services but at the same time far enough away to enjoy the tranquility that an urbanization offers. A few minutes by car from the beach, shopping centers, bars and restaurants. Do not hesitate to contact us if you want to visit it.