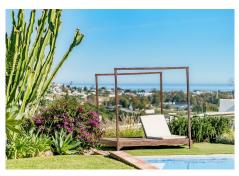

Fantastic independent villa for sale in La Resina urbanization, Puerto de Los Almendros, Benahavís. Built on a plot with 1350 m2, 461 m2 built plus basement and a total of 56 m2 of outdoor areas between porches and terraces. Distributed over 2 floors plus basement as follows: The ground floor consists of an entrance hall, which in turn serves as a distributor. Here there is a large staircase that leads to the upper floor and the basement. On the other hand is the kitchen, fully equipped and independent, with access to a beautiful terrace with pergola. Laundry. Large living/dining room, also with access to the main terrace, the pool and the large garden. Guest toilet and 2 exterior double bedrooms with en-suite bathroom. The upper floor is dedicated almost exclusively to the master bedroom, which has a large private terrace and en-suite bathroom. On this same floor there is also another guest bedroom with its own bathroom. The basement is intended for the machine room, storage room and garage. One of the most sought-after residential areas currently, since its location is exceptional. Close to all kinds of services but at the same time far enough away to enjoy the tranquility that an urbanization offers. A few minutes by car from the beach, shopping centers, bars and restaurants. Do not hesitate to contact us if you want to visit it.