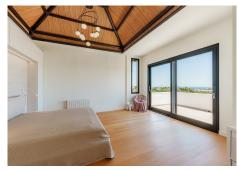

Fantastic independent villa for sale in La Resina urbanization, Puerto de Los Almendros, Benahavís. Built on a plot with 1350 m2, 461 m2 built plus basement and a total of 56 m2 of outdoor areas between porches and terraces. Distributed over 2 floors plus basement as follows: The ground floor consists of an entrance hall, which in turn serves as a distributor. Here there is a large staircase that leads to the upper floor and the basement. On the other hand is the kitchen, fully equipped and independent, with access to a beautiful terrace with pergola. Laundry. Large living/dining room, also with access to the main terrace, the pool and the large garden. Guest toilet and 2 exterior double bedrooms with en-suite bathroom. The upper floor is dedicated almost exclusively to the master bedroom, which has a large private terrace and en-suite bathroom. On this same floor there is also another guest bedroom with its own bathroom. The basement is intended for the machine room, storage room and garage. One of the most sought-after residential areas currently, since its location is exceptional. Close to all kinds of services but at the same time far enough away to enjoy the tranquility that an urbanization offers. A few minutes by car from the beach, shopping centers, bars and restaurants. Do not hesitate to contact us if you want to visit it.