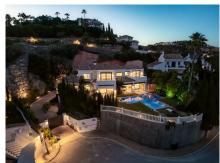

#### HOUSE 5 BEDROOMS 5 BATHROOMS IN LOS ALMENDROS

Los Almendros

REF# R4671130 - 2.150.000€

| 5    | 5     | 550 m <sup>2</sup> | 1350 m <sup>2</sup> | 56 m <sup>2</sup> |
|------|-------|--------------------|---------------------|-------------------|
| Beds | Baths | Built              | Plot                | Terrace           |

Fantastic independent villa for sale in La Resina urbanization, Puerto de Los Almendros, Benahavís. Built on a plot with 1350 m2, 461 m2 built plus basement and a total of 56 m2 of outdoor areas between porches and terraces. Distributed over 2 floors plus basement as follows: The ground floor consists of an entrance hall, which in turn serves as a distributor. Here there is a large staircase that leads to the upper floor and the basement. On the other hand is the kitchen, fully equipped and independent, with access to a beautiful terrace with pergola. Laundry. Large living/dining room, also with access to the main terrace, the pool and the large garden. Guest toilet and 2 exterior double bedrooms with en-suite bathroom. The upper floor is dedicated almost exclusively to the master bedroom, which has a large private terrace and en-suite bathroom. On this same floor there is also another guest bedroom with its own bathroom. The basement is intended for the machine room, storage room and garage. One of the most sought-after residential areas currently, since its location is exceptional. Close to all kinds of services but at the same time far enough away to enjoy the tranquility that an urbanization offers. A few minutes by car from the beach, shopping centers, bars and restaurants. Do not hesitate to contact us if you want to visit it.