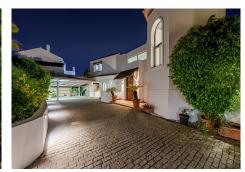

Fantastic independent villa for sale in La Resina urbanization, Puerto de Los Almendros, Benahavís. Built on a plot with 1350 m2, 461 m2 built plus basement and a total of 56 m2 of outdoor areas between porches and terraces. Distributed over 2 floors plus basement as follows: The ground floor consists of an entrance hall, which in turn serves as a distributor. Here there is a large staircase that leads to the upper floor and the basement. On the other hand is the kitchen, fully equipped and independent, with access to a beautiful terrace with pergola. Laundry. Large living/dining room, also with access to the main terrace, the pool and the large garden. Guest toilet and 2 exterior double bedrooms with en-suite bathroom. The upper floor is dedicated almost exclusively to the master bedroom, which has a large private terrace and en-suite bathroom. On this same floor there is also another guest bedroom with its own bathroom. The basement is intended for the machine room, storage room and garage. One of the most sought-after residential areas currently, since its location is exceptional. Close to all kinds of services but at the same time far enough away to enjoy the tranquility that an urbanization offers. A few minutes by car from the beach, shopping centers, bars and restaurants. Do not hesitate to contact us if you want to visit it.