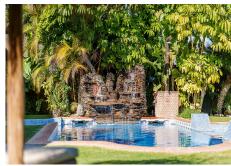

Fantastic independent villa for sale in La Resina urbanization, Puerto de Los Almendros, Benahavís. Built on a plot with 1350 m2, 461 m2 built plus basement and a total of 56 m2 of outdoor areas between porches and terraces. Distributed over 2 floors plus basement as follows: The ground floor consists of an entrance hall, which in turn serves as a distributor. Here there is a large staircase that leads to the upper floor and the basement. On the other hand is the kitchen, fully equipped and independent, with access to a beautiful terrace with pergola. Laundry. Large living/dining room, also with access to the main terrace, the pool and the large garden. Guest toilet and 2 exterior double bedrooms with en-suite bathroom. The upper floor is dedicated almost exclusively to the master bedroom, which has a large private terrace and en-suite bathroom. On this same floor there is also another guest bedroom with its own bathroom. The basement is intended for the machine room, storage room and garage. One of the most sought-after residential areas currently, since its location is exceptional. Close to all kinds of services but at the same time far enough away to enjoy the tranquility that an urbanization offers. A few minutes by car from the beach, shopping centers, bars and restaurants. Do not hesitate to contact us if you want to visit it.