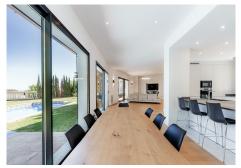

Fantastic independent villa for sale in La Resina urbanization, Puerto de Los Almendros, Benahavís. Built on a plot with 1350 m2, 461 m2 built plus basement and a total of 56 m2 of outdoor areas between porches and terraces. Distributed over 2 floors plus basement as follows: The ground floor consists of an entrance hall, which in turn serves as a distributor. Here there is a large staircase that leads to the upper floor and the basement. On the other hand is the kitchen, fully equipped and independent, with access to a beautiful terrace with pergola. Laundry. Large living/dining room, also with access to the main terrace, the pool and the large garden. Guest toilet and 2 exterior double bedrooms with en-suite bathroom. The upper floor is dedicated almost exclusively to the master bedroom, which has a large private terrace and en-suite bathroom. On this same floor there is also another guest bedroom with its own bathroom. The basement is intended for the machine room, storage room and garage. One of the most sought-after residential areas currently, since its location is exceptional. Close to all kinds of services but at the same time far enough away to enjoy the tranquility that an urbanization offers. A few minutes by car from the beach, shopping centers, bars and restaurants. Do not hesitate to contact us if you want to visit it.