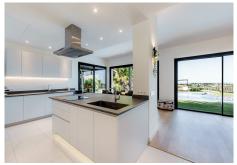

Fantastic independent villa for sale in La Resina urbanization, Puerto de Los Almendros, Benahavís. Built on a plot with 1350 m2, 461 m2 built plus basement and a total of 56 m2 of outdoor areas between porches and terraces. Distributed over 2 floors plus basement as follows: The ground floor consists of an entrance hall, which in turn serves as a distributor. Here there is a large staircase that leads to the upper floor and the basement. On the other hand is the kitchen, fully equipped and independent, with access to a beautiful terrace with pergola. Laundry. Large living/dining room, also with access to the main terrace, the pool and the large garden. Guest toilet and 2 exterior double bedrooms with en-suite bathroom. The upper floor is dedicated almost exclusively to the master bedroom, which has a large private terrace and en-suite bathroom. On this same floor there is also another guest bedroom with its own bathroom. The basement is intended for the machine room, storage room and garage. One of the most sought-after residential areas currently, since its location is exceptional. Close to all kinds of services but at the same time far enough away to enjoy the tranquility that an urbanization offers. A few minutes by car from the beach, shopping centers, bars and restaurants. Do not hesitate to contact us if you want to visit it.