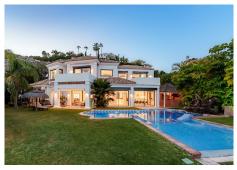

#### HOUSE 5 BEDROOMS 5 BATHROOMS IN LOS ALMENDROS

Los Almendros

REF# R4671130 - 2.150.000€

| 5    | 5     | 550 m <sup>2</sup> | 1350 m <sup>2</sup> | 56 m <sup>2</sup> |
|------|-------|--------------------|---------------------|-------------------|
| Beds | Baths | Built              | Plot                | Terrace           |

Fantastic independent villa for sale in La Resina urbanization, Puerto de Los Almendros, Benahavís. Built on a plot with 1350 m2, 461 m2 built plus basement and a total of 56 m2 of outdoor areas between porches and terraces. Distributed over 2 floors plus basement as follows: The ground floor consists of an entrance hall, which in turn serves as a distributor. Here there is a large staircase that leads to the upper floor and the basement. On the other hand is the kitchen, fully equipped and independent, with access to a beautiful terrace with pergola. Laundry. Large living/dining room, also with access to the main terrace, the pool and the large garden. Guest toilet and 2 exterior double bedrooms with en-suite bathroom. The upper floor is dedicated almost exclusively to the master bedroom, which has a large private terrace and en-suite bathroom. On this same floor there is also another guest bedroom with its own bathroom. The basement is intended for the machine room, storage room and garage. One of the most sought-after residential areas currently, since its location is exceptional. Close to all kinds of services but at the same time far enough away to enjoy the tranquility that an urbanization offers. A few minutes by car from the beach, shopping centers, bars and restaurants. Do not hesitate to contact us if you want to visit it.