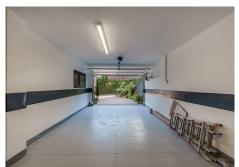

Fantastic independent villa for sale in La Resina urbanization, Puerto de Los Almendros, Benahavís. Built on a plot with 1350 m2, 461 m2 built plus basement and a total of 56 m2 of outdoor areas between porches and terraces. Distributed over 2 floors plus basement as follows: The ground floor consists of an entrance hall, which in turn serves as a distributor. Here there is a large staircase that leads to the upper floor and the basement. On the other hand is the kitchen, fully equipped and independent, with access to a beautiful terrace with pergola. Laundry. Large living/dining room, also with access to the main terrace, the pool and the large garden. Guest toilet and 2 exterior double bedrooms with en-suite bathroom. The upper floor is dedicated almost exclusively to the master bedroom, which has a large private terrace and en-suite bathroom. On this same floor there is also another guest bedroom with its own bathroom. The basement is intended for the machine room, storage room and garage. One of the most sought-after residential areas currently, since its location is exceptional. Close to all kinds of services but at the same time far enough away to enjoy the tranquility that an urbanization offers. A few minutes by car from the beach, shopping centers, bars and restaurants. Do not hesitate to contact us if you want to visit it.