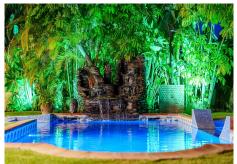

Fantastic independent villa for sale in La Resina urbanization, Puerto de Los Almendros, Benahavís. Built on a plot with 1350 m2, 461 m2 built plus basement and a total of 56 m2 of outdoor areas between porches and terraces. Distributed over 2 floors plus basement as follows: The ground floor consists of an entrance hall, which in turn serves as a distributor. Here there is a large staircase that leads to the upper floor and the basement. On the other hand is the kitchen, fully equipped and independent, with access to a beautiful terrace with pergola. Laundry. Large living/dining room, also with access to the main terrace, the pool and the large garden. Guest toilet and 2 exterior double bedrooms with en-suite bathroom. The upper floor is dedicated almost exclusively to the master bedroom, which has a large private terrace and en-suite bathroom. On this same floor there is also another guest bedroom with its own bathroom. The basement is intended for the machine room, storage room and garage. One of the most sought-after residential areas currently, since its location is exceptional. Close to all kinds of services but at the same time far enough away to enjoy the tranquility that an urbanization offers. A few minutes by car from the beach, shopping centers, bars and restaurants. Do not hesitate to contact us if you want to visit it.