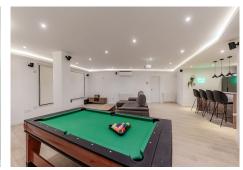

Fantastic independent villa for sale in La Resina urbanization, Puerto de Los Almendros, Benahavís. Built on a plot with 1350 m2, 461 m2 built plus basement and a total of 56 m2 of outdoor areas between porches and terraces. Distributed over 2 floors plus basement as follows: The ground floor consists of an entrance hall, which in turn serves as a distributor. Here there is a large staircase that leads to the upper floor and the basement. On the other hand is the kitchen, fully equipped and independent, with access to a beautiful terrace with pergola. Laundry. Large living/dining room, also with access to the main terrace, the pool and the large garden. Guest toilet and 2 exterior double bedrooms with en-suite bathroom. The upper floor is dedicated almost exclusively to the master bedroom, which has a large private terrace and en-suite bathroom. On this same floor there is also another guest bedroom with its own bathroom. The basement is intended for the machine room, storage room and garage. One of the most sought-after residential areas currently, since its location is exceptional. Close to all kinds of services but at the same time far enough away to enjoy the tranquility that an urbanization offers. A few minutes by car from the beach, shopping centers, bars and restaurants. Do not hesitate to contact us if you want to visit it.