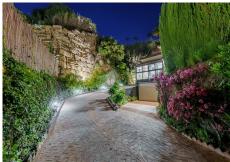

Fantastic independent villa for sale in La Resina urbanization, Puerto de Los Almendros, Benahavís. Built on a plot with 1350 m2, 461 m2 built plus basement and a total of 56 m2 of outdoor areas between porches and terraces. Distributed over 2 floors plus basement as follows: The ground floor consists of an entrance hall, which in turn serves as a distributor. Here there is a large staircase that leads to the upper floor and the basement. On the other hand is the kitchen, fully equipped and independent, with access to a beautiful terrace with pergola. Laundry. Large living/dining room, also with access to the main terrace, the pool and the large garden. Guest toilet and 2 exterior double bedrooms with en-suite bathroom. The upper floor is dedicated almost exclusively to the master bedroom, which has a large private terrace and en-suite bathroom. On this same floor there is also another guest bedroom with its own bathroom. The basement is intended for the machine room, storage room and garage. One of the most sought-after residential areas currently, since its location is exceptional. Close to all kinds of services but at the same time far enough away to enjoy the tranquility that an urbanization offers. A few minutes by car from the beach, shopping centers, bars and restaurants. Do not hesitate to contact us if you want to visit it.