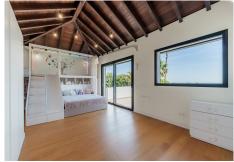

Fantastic independent villa for sale in La Resina urbanization, Puerto de Los Almendros, Benahavís. Built on a plot with 1350 m2, 461 m2 built plus basement and a total of 56 m2 of outdoor areas between porches and terraces. Distributed over 2 floors plus basement as follows: The ground floor consists of an entrance hall, which in turn serves as a distributor. Here there is a large staircase that leads to the upper floor and the basement. On the other hand is the kitchen, fully equipped and independent, with access to a beautiful terrace with pergola. Laundry. Large living/dining room, also with access to the main terrace, the pool and the large garden. Guest toilet and 2 exterior double bedrooms with en-suite bathroom. The upper floor is dedicated almost exclusively to the master bedroom, which has a large private terrace and en-suite bathroom. On this same floor there is also another guest bedroom with its own bathroom. The basement is intended for the machine room, storage room and garage. One of the most sought-after residential areas currently, since its location is exceptional. Close to all kinds of services but at the same time far enough away to enjoy the tranquility that an urbanization offers. A few minutes by car from the beach, shopping centers, bars and restaurants. Do not hesitate to contact us if you want to visit it.