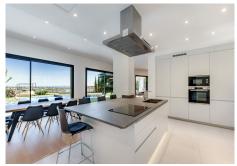

Fantastic independent villa for sale in La Resina urbanization, Puerto de Los Almendros, Benahavís. Built on a plot with 1350 m2, 461 m2 built plus basement and a total of 56 m2 of outdoor areas between porches and terraces. Distributed over 2 floors plus basement as follows: The ground floor consists of an entrance hall, which in turn serves as a distributor. Here there is a large staircase that leads to the upper floor and the basement. On the other hand is the kitchen, fully equipped and independent, with access to a beautiful terrace with pergola. Laundry. Large living/dining room, also with access to the main terrace, the pool and the large garden. Guest toilet and 2 exterior double bedrooms with en-suite bathroom. The upper floor is dedicated almost exclusively to the master bedroom, which has a large private terrace and en-suite bathroom. On this same floor there is also another guest bedroom with its own bathroom. The basement is intended for the machine room, storage room and garage. One of the most sought-after residential areas currently, since its location is exceptional. Close to all kinds of services but at the same time far enough away to enjoy the tranquility that an urbanization offers. A few minutes by car from the beach, shopping centers, bars and restaurants. Do not hesitate to contact us if you want to visit it.