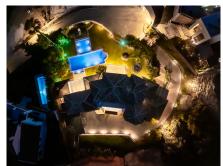

#### HOUSE 5 BEDROOMS 5 BATHROOMS IN LOS ALMENDROS

Los Almendros

REF# R4671130 - 2.150.000€

| 5    | 5     | 550 m <sup>2</sup> | 1350 m <sup>2</sup> | 56 m <sup>2</sup> |
|------|-------|--------------------|---------------------|-------------------|
| Beds | Baths | Built              | Plot                | Terrace           |

Fantastic independent villa for sale in La Resina urbanization, Puerto de Los Almendros, Benahavís. Built on a plot with 1350 m2, 461 m2 built plus basement and a total of 56 m2 of outdoor areas between porches and terraces. Distributed over 2 floors plus basement as follows: The ground floor consists of an entrance hall, which in turn serves as a distributor. Here there is a large staircase that leads to the upper floor and the basement. On the other hand is the kitchen, fully equipped and independent, with access to a beautiful terrace with pergola. Laundry. Large living/dining room, also with access to the main terrace, the pool and the large garden. Guest toilet and 2 exterior double bedrooms with en-suite bathroom. The upper floor is dedicated almost exclusively to the master bedroom, which has a large private terrace and en-suite bathroom. On this same floor there is also another guest bedroom with its own bathroom. The basement is intended for the machine room, storage room and garage. One of the most sought-after residential areas currently, since its location is exceptional. Close to all kinds of services but at the same time far enough away to enjoy the tranquility that an urbanization offers. A few minutes by car from the beach, shopping centers, bars and restaurants. Do not hesitate to contact us if you want to visit it.