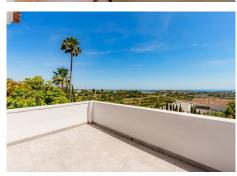

Fantastic independent villa for sale in La Resina urbanization, Puerto de Los Almendros, Benahavís. Built on a plot with 1350 m2, 461 m2 built plus basement and a total of 56 m2 of outdoor areas between porches and terraces. Distributed over 2 floors plus basement as follows: The ground floor consists of an entrance hall, which in turn serves as a distributor. Here there is a large staircase that leads to the upper floor and the basement. On the other hand is the kitchen, fully equipped and independent, with access to a beautiful terrace with pergola. Laundry. Large living/dining room, also with access to the main terrace, the pool and the large garden. Guest toilet and 2 exterior double bedrooms with en-suite bathroom. The upper floor is dedicated almost exclusively to the master bedroom, which has a large private terrace and en-suite bathroom. On this same floor there is also another guest bedroom with its own bathroom. The basement is intended for the machine room, storage room and garage. One of the most sought-after residential areas currently, since its location is exceptional. Close to all kinds of services but at the same time far enough away to enjoy the tranquility that an urbanization offers. A few minutes by car from the beach, shopping centers, bars and restaurants. Do not hesitate to contact us if you want to visit it.