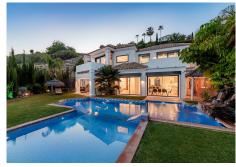

Fantastic independent villa for sale in La Resina urbanization, Puerto de Los Almendros, Benahavís. Built on a plot with 1350 m2, 461 m2 built plus basement and a total of 56 m2 of outdoor areas between porches and terraces. Distributed over 2 floors plus basement as follows: The ground floor consists of an entrance hall, which in turn serves as a distributor. Here there is a large staircase that leads to the upper floor and the basement. On the other hand is the kitchen, fully equipped and independent, with access to a beautiful terrace with pergola. Laundry. Large living/dining room, also with access to the main terrace, the pool and the large garden. Guest toilet and 2 exterior double bedrooms with en-suite bathroom. The upper floor is dedicated almost exclusively to the master bedroom, which has a large private terrace and en-suite bathroom. On this same floor there is also another guest bedroom with its own bathroom. The basement is intended for the machine room, storage room and garage. One of the most sought-after residential areas currently, since its location is exceptional. Close to all kinds of services but at the same time far enough away to enjoy the tranquility that an urbanization offers. A few minutes by car from the beach, shopping centers, bars and restaurants. Do not hesitate to contact us if you want to visit it.