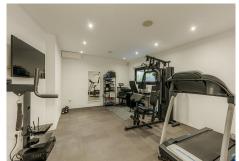

Fantastic independent villa for sale in La Resina urbanization, Puerto de Los Almendros, Benahavís. Built on a plot with 1350 m2, 461 m2 built plus basement and a total of 56 m2 of outdoor areas between porches and terraces. Distributed over 2 floors plus basement as follows: The ground floor consists of an entrance hall, which in turn serves as a distributor. Here there is a large staircase that leads to the upper floor and the basement. On the other hand is the kitchen, fully equipped and independent, with access to a beautiful terrace with pergola. Laundry. Large living/dining room, also with access to the main terrace, the pool and the large garden. Guest toilet and 2 exterior double bedrooms with en-suite bathroom. The upper floor is dedicated almost exclusively to the master bedroom, which has a large private terrace and en-suite bathroom. On this same floor there is also another guest bedroom with its own bathroom. The basement is intended for the machine room, storage room and garage. One of the most sought-after residential areas currently, since its location is exceptional. Close to all kinds of services but at the same time far enough away to enjoy the tranquility that an urbanization offers. A few minutes by car from the beach, shopping centers, bars and restaurants. Do not hesitate to contact us if you want to visit it.