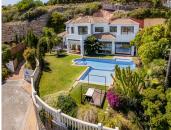

#### HOUSE 5 BEDROOMS 5 BATHROOMS IN LOS ALMENDROS

Los Almendros

REF# R4671130 - 2.150.000€

| 5    | 5     | 550 m <sup>2</sup> | 1350 m <sup>2</sup> | 56 m <sup>2</sup> |
|------|-------|--------------------|---------------------|-------------------|
| Beds | Baths | Built              | Plot                | Terrace           |

Fantastic independent villa for sale in La Resina urbanization, Puerto de Los Almendros, Benahavís. Built on a plot with 1350 m2, 461 m2 built plus basement and a total of 56 m2 of outdoor areas between porches and terraces. Distributed over 2 floors plus basement as follows: The ground floor consists of an entrance hall, which in turn serves as a distributor. Here there is a large staircase that leads to the upper floor and the basement. On the other hand is the kitchen, fully equipped and independent, with access to a beautiful terrace with pergola. Laundry. Large living/dining room, also with access to the main terrace, the pool and the large garden. Guest toilet and 2 exterior double bedrooms with en-suite bathroom. The upper floor is dedicated almost exclusively to the master bedroom, which has a large private terrace and en-suite bathroom. On this same floor there is also another guest bedroom with its own bathroom. The basement is intended for the machine room, storage room and garage. One of the most sought-after residential areas currently, since its location is exceptional. Close to all kinds of services but at the same time far enough away to enjoy the tranquility that an urbanization offers. A few minutes by car from the beach, shopping centers, bars and restaurants. Do not hesitate to contact us if you want to visit it.