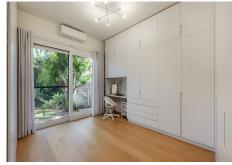

Fantastic independent villa for sale in La Resina urbanization, Puerto de Los Almendros, Benahavís. Built on a plot with 1350 m2, 461 m2 built plus basement and a total of 56 m2 of outdoor areas between porches and terraces. Distributed over 2 floors plus basement as follows: The ground floor consists of an entrance hall, which in turn serves as a distributor. Here there is a large staircase that leads to the upper floor and the basement. On the other hand is the kitchen, fully equipped and independent, with access to a beautiful terrace with pergola. Laundry. Large living/dining room, also with access to the main terrace, the pool and the large garden. Guest toilet and 2 exterior double bedrooms with en-suite bathroom. The upper floor is dedicated almost exclusively to the master bedroom, which has a large private terrace and en-suite bathroom. On this same floor there is also another guest bedroom with its own bathroom. The basement is intended for the machine room, storage room and garage. One of the most sought-after residential areas currently, since its location is exceptional. Close to all kinds of services but at the same time far enough away to enjoy the tranquility that an urbanization offers. A few minutes by car from the beach, shopping centers, bars and restaurants. Do not hesitate to contact us if you want to visit it.