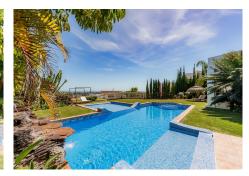

Fantastic independent villa for sale in La Resina urbanization, Puerto de Los Almendros, Benahavís. Built on a plot with 1350 m2, 461 m2 built plus basement and a total of 56 m2 of outdoor areas between porches and terraces. Distributed over 2 floors plus basement as follows: The ground floor consists of an entrance hall, which in turn serves as a distributor. Here there is a large staircase that leads to the upper floor and the basement. On the other hand is the kitchen, fully equipped and independent, with access to a beautiful terrace with pergola. Laundry. Large living/dining room, also with access to the main terrace, the pool and the large garden. Guest toilet and 2 exterior double bedrooms with en-suite bathroom. The upper floor is dedicated almost exclusively to the master bedroom, which has a large private terrace and en-suite bathroom. On this same floor there is also another guest bedroom with its own bathroom. The basement is intended for the machine room, storage room and garage. One of the most sought-after residential areas currently, since its location is exceptional. Close to all kinds of services but at the same time far enough away to enjoy the tranquility that an urbanization offers. A few minutes by car from the beach, shopping centers, bars and restaurants. Do not hesitate to contact us if you want to visit it.