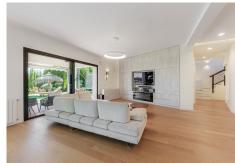

Fantastic independent villa for sale in La Resina urbanization, Puerto de Los Almendros, Benahavís. Built on a plot with 1350 m2, 461 m2 built plus basement and a total of 56 m2 of outdoor areas between porches and terraces. Distributed over 2 floors plus basement as follows: The ground floor consists of an entrance hall, which in turn serves as a distributor. Here there is a large staircase that leads to the upper floor and the basement. On the other hand is the kitchen, fully equipped and independent, with access to a beautiful terrace with pergola. Laundry. Large living/dining room, also with access to the main terrace, the pool and the large garden. Guest toilet and 2 exterior double bedrooms with en-suite bathroom. The upper floor is dedicated almost exclusively to the master bedroom, which has a large private terrace and en-suite bathroom. On this same floor there is also another guest bedroom with its own bathroom. The basement is intended for the machine room, storage room and garage. One of the most sought-after residential areas currently, since its location is exceptional. Close to all kinds of services but at the same time far enough away to enjoy the tranquility that an urbanization offers. A few minutes by car from the beach, shopping centers, bars and restaurants. Do not hesitate to contact us if you want to visit it.