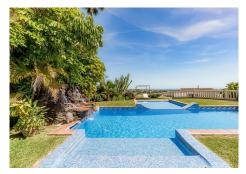

Fantastic independent villa for sale in La Resina urbanization, Puerto de Los Almendros, Benahavís. Built on a plot with 1350 m2, 461 m2 built plus basement and a total of 56 m2 of outdoor areas between porches and terraces. Distributed over 2 floors plus basement as follows: The ground floor consists of an entrance hall, which in turn serves as a distributor. Here there is a large staircase that leads to the upper floor and the basement. On the other hand is the kitchen, fully equipped and independent, with access to a beautiful terrace with pergola. Laundry. Large living/dining room, also with access to the main terrace, the pool and the large garden. Guest toilet and 2 exterior double bedrooms with en-suite bathroom. The upper floor is dedicated almost exclusively to the master bedroom, which has a large private terrace and en-suite bathroom. On this same floor there is also another guest bedroom with its own bathroom. The basement is intended for the machine room, storage room and garage. One of the most sought-after residential areas currently, since its location is exceptional. Close to all kinds of services but at the same time far enough away to enjoy the tranquility that an urbanization offers. A few minutes by car from the beach, shopping centers, bars and restaurants. Do not hesitate to contact us if you want to visit it.