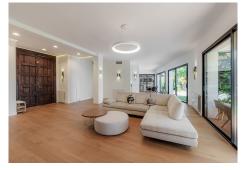

Fantastic independent villa for sale in La Resina urbanization, Puerto de Los Almendros, Benahavís. Built on a plot with 1350 m2, 461 m2 built plus basement and a total of 56 m2 of outdoor areas between porches and terraces. Distributed over 2 floors plus basement as follows: The ground floor consists of an entrance hall, which in turn serves as a distributor. Here there is a large staircase that leads to the upper floor and the basement. On the other hand is the kitchen, fully equipped and independent, with access to a beautiful terrace with pergola. Laundry. Large living/dining room, also with access to the main terrace, the pool and the large garden. Guest toilet and 2 exterior double bedrooms with en-suite bathroom. The upper floor is dedicated almost exclusively to the master bedroom, which has a large private terrace and en-suite bathroom. On this same floor there is also another guest bedroom with its own bathroom. The basement is intended for the machine room, storage room and garage. One of the most sought-after residential areas currently, since its location is exceptional. Close to all kinds of services but at the same time far enough away to enjoy the tranquility that an urbanization offers. A few minutes by car from the beach, shopping centers, bars and restaurants. Do not hesitate to contact us if you want to visit it.