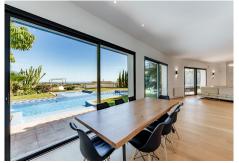

Fantastic independent villa for sale in La Resina urbanization, Puerto de Los Almendros, Benahavís. Built on a plot with 1350 m2, 461 m2 built plus basement and a total of 56 m2 of outdoor areas between porches and terraces. Distributed over 2 floors plus basement as follows: The ground floor consists of an entrance hall, which in turn serves as a distributor. Here there is a large staircase that leads to the upper floor and the basement. On the other hand is the kitchen, fully equipped and independent, with access to a beautiful terrace with pergola. Laundry. Large living/dining room, also with access to the main terrace, the pool and the large garden. Guest toilet and 2 exterior double bedrooms with en-suite bathroom. The upper floor is dedicated almost exclusively to the master bedroom, which has a large private terrace and en-suite bathroom. On this same floor there is also another guest bedroom with its own bathroom. The basement is intended for the machine room, storage room and garage. One of the most sought-after residential areas currently, since its location is exceptional. Close to all kinds of services but at the same time far enough away to enjoy the tranquility that an urbanization offers. A few minutes by car from the beach, shopping centers, bars and restaurants. Do not hesitate to contact us if you want to visit it.