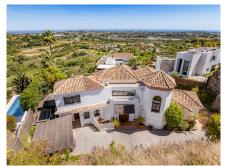

Fantastic independent villa for sale in La Resina urbanization, Puerto de Los Almendros, Benahavís. Built on a plot with 1350 m2, 461 m2 built plus basement and a total of 56 m2 of outdoor areas between porches and terraces. Distributed over 2 floors plus basement as follows: The ground floor consists of an entrance hall, which in turn serves as a distributor. Here there is a large staircase that leads to the upper floor and the basement. On the other hand is the kitchen, fully equipped and independent, with access to a beautiful terrace with pergola. Laundry. Large living/dining room, also with access to the main terrace, the pool and the large garden. Guest toilet and 2 exterior double bedrooms with en-suite bathroom. The upper floor is dedicated almost exclusively to the master bedroom, which has a large private terrace and en-suite bathroom. On this same floor there is also another guest bedroom with its own bathroom. The basement is intended for the machine room, storage room and garage. One of the most sought-after residential areas currently, since its location is exceptional. Close to all kinds of services but at the same time far enough away to enjoy the tranquility that an urbanization offers. A few minutes by car from the beach, shopping centers, bars and restaurants. Do not hesitate to contact us if you want to visit it.