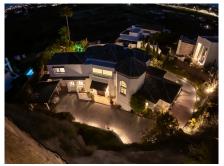

#### HOUSE 5 BEDROOMS 5 BATHROOMS IN LOS ALMENDROS

Los Almendros

REF# R4671130 - 2.150.000€

| 5    | 5     | 550 m <sup>2</sup> | 1350 m <sup>2</sup> | 56 m <sup>2</sup> |
|------|-------|--------------------|---------------------|-------------------|
| Beds | Baths | Built              | Plot                | Terrace           |

Fantastic independent villa for sale in La Resina urbanization, Puerto de Los Almendros, Benahavís. Built on a plot with 1350 m2, 461 m2 built plus basement and a total of 56 m2 of outdoor areas between porches and terraces. Distributed over 2 floors plus basement as follows: The ground floor consists of an entrance hall, which in turn serves as a distributor. Here there is a large staircase that leads to the upper floor and the basement. On the other hand is the kitchen, fully equipped and independent, with access to a beautiful terrace with pergola. Laundry. Large living/dining room, also with access to the main terrace, the pool and the large garden. Guest toilet and 2 exterior double bedrooms with en-suite bathroom. The upper floor is dedicated almost exclusively to the master bedroom, which has a large private terrace and en-suite bathroom. On this same floor there is also another guest bedroom with its own bathroom. The basement is intended for the machine room, storage room and garage. One of the most sought-after residential areas currently, since its location is exceptional. Close to all kinds of services but at the same time far enough away to enjoy the tranquility that an urbanization offers. A few minutes by car from the beach, shopping centers, bars and restaurants. Do not hesitate to contact us if you want to visit it.