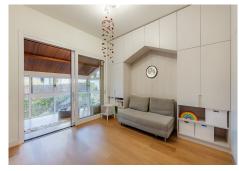

Fantastic independent villa for sale in La Resina urbanization, Puerto de Los Almendros, Benahavís. Built on a plot with 1350 m2, 461 m2 built plus basement and a total of 56 m2 of outdoor areas between porches and terraces. Distributed over 2 floors plus basement as follows: The ground floor consists of an entrance hall, which in turn serves as a distributor. Here there is a large staircase that leads to the upper floor and the basement. On the other hand is the kitchen, fully equipped and independent, with access to a beautiful terrace with pergola. Laundry. Large living/dining room, also with access to the main terrace, the pool and the large garden. Guest toilet and 2 exterior double bedrooms with en-suite bathroom. The upper floor is dedicated almost exclusively to the master bedroom, which has a large private terrace and en-suite bathroom. On this same floor there is also another guest bedroom with its own bathroom. The basement is intended for the machine room, storage room and garage. One of the most sought-after residential areas currently, since its location is exceptional. Close to all kinds of services but at the same time far enough away to enjoy the tranquility that an urbanization offers. A few minutes by car from the beach, shopping centers, bars and restaurants. Do not hesitate to contact us if you want to visit it.