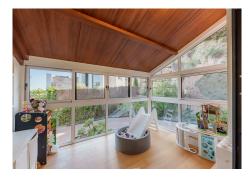

Fantastic independent villa for sale in La Resina urbanization, Puerto de Los Almendros, Benahavís. Built on a plot with 1350 m2, 461 m2 built plus basement and a total of 56 m2 of outdoor areas between porches and terraces. Distributed over 2 floors plus basement as follows: The ground floor consists of an entrance hall, which in turn serves as a distributor. Here there is a large staircase that leads to the upper floor and the basement. On the other hand is the kitchen, fully equipped and independent, with access to a beautiful terrace with pergola. Laundry. Large living/dining room, also with access to the main terrace, the pool and the large garden. Guest toilet and 2 exterior double bedrooms with en-suite bathroom. The upper floor is dedicated almost exclusively to the master bedroom, which has a large private terrace and en-suite bathroom. On this same floor there is also another guest bedroom with its own bathroom. The basement is intended for the machine room, storage room and garage. One of the most sought-after residential areas currently, since its location is exceptional. Close to all kinds of services but at the same time far enough away to enjoy the tranquility that an urbanization offers. A few minutes by car from the beach, shopping centers, bars and restaurants. Do not hesitate to contact us if you want to visit it.