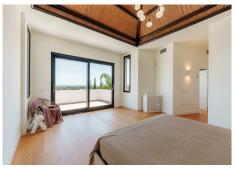

Fantastic independent villa for sale in La Resina urbanization, Puerto de Los Almendros, Benahavís. Built on a plot with 1350 m2, 461 m2 built plus basement and a total of 56 m2 of outdoor areas between porches and terraces. Distributed over 2 floors plus basement as follows: The ground floor consists of an entrance hall, which in turn serves as a distributor. Here there is a large staircase that leads to the upper floor and the basement. On the other hand is the kitchen, fully equipped and independent, with access to a beautiful terrace with pergola. Laundry. Large living/dining room, also with access to the main terrace, the pool and the large garden. Guest toilet and 2 exterior double bedrooms with en-suite bathroom. The upper floor is dedicated almost exclusively to the master bedroom, which has a large private terrace and en-suite bathroom. On this same floor there is also another guest bedroom with its own bathroom. The basement is intended for the machine room, storage room and garage. One of the most sought-after residential areas currently, since its location is exceptional. Close to all kinds of services but at the same time far enough away to enjoy the tranquility that an urbanization offers. A few minutes by car from the beach, shopping centers, bars and restaurants. Do not hesitate to contact us if you want to visit it.