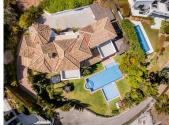

#### HOUSE 5 BEDROOMS 5 BATHROOMS IN LOS ALMENDROS

Los Almendros

REF# R4671130 - 2.150.000€

| 5    | 5     | 550 m <sup>2</sup> | 1350 m <sup>2</sup> | 56 m <sup>2</sup> |
|------|-------|--------------------|---------------------|-------------------|
| Beds | Baths | Built              | Plot                | Terrace           |

Fantastic independent villa for sale in La Resina urbanization, Puerto de Los Almendros, Benahavís. Built on a plot with 1350 m2, 461 m2 built plus basement and a total of 56 m2 of outdoor areas between porches and terraces. Distributed over 2 floors plus basement as follows: The ground floor consists of an entrance hall, which in turn serves as a distributor. Here there is a large staircase that leads to the upper floor and the basement. On the other hand is the kitchen, fully equipped and independent, with access to a beautiful terrace with pergola. Laundry. Large living/dining room, also with access to the main terrace, the pool and the large garden. Guest toilet and 2 exterior double bedrooms with en-suite bathroom. The upper floor is dedicated almost exclusively to the master bedroom, which has a large private terrace and en-suite bathroom. On this same floor there is also another guest bedroom with its own bathroom. The basement is intended for the machine room, storage room and garage. One of the most sought-after residential areas currently, since its location is exceptional. Close to all kinds of services but at the same time far enough away to enjoy the tranquility that an urbanization offers. A few minutes by car from the beach, shopping centers, bars and restaurants. Do not hesitate to contact us if you want to visit it.