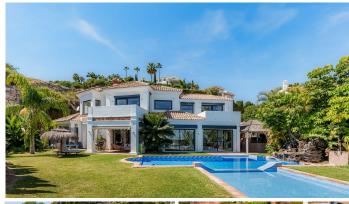

#### HOUSE 5 BEDROOMS 5 BATHROOMS IN LOS ALMENDROS

Los Almendros

REF# R4671130 - 2.150.000€

| 5    | 5     | 550 m <sup>2</sup> | 1350 m <sup>2</sup> | 56 m <sup>2</sup> |
|------|-------|--------------------|---------------------|-------------------|
| Beds | Baths | Built              | Plot                | Terrace           |

Fantastic independent villa for sale in La Resina urbanization, Puerto de Los Almendros, Benahavís. Built on a plot with 1350 m2, 461 m2 built plus basement and a total of 56 m2 of outdoor areas between porches and terraces. Distributed over 2 floors plus basement as follows: The ground floor consists of an entrance hall, which in turn serves as a distributor. Here there is a large staircase that leads to the upper floor and the basement. On the other hand is the kitchen, fully equipped and independent, with access to a beautiful terrace with pergola. Laundry. Large living/dining room, also with access to the main terrace, the pool and the large garden. Guest toilet and 2 exterior double bedrooms with en-suite bathroom. The upper floor is dedicated almost exclusively to the master bedroom, which has a large private terrace and en-suite bathroom. On this same floor there is also another guest bedroom with its own bathroom. The basement is intended for the machine room, storage room and garage. One of the most sought-after residential areas currently, since its location is exceptional. Close to all kinds of services but at the same time far enough away to enjoy the tranquility that an urbanization offers. A few minutes by car from the beach, shopping centers, bars and restaurants. Do not hesitate to contact us if you want to visit it.