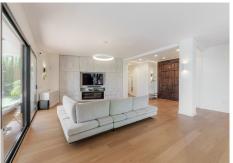

Fantastic independent villa for sale in La Resina urbanization, Puerto de Los Almendros, Benahavís. Built on a plot with 1350 m2, 461 m2 built plus basement and a total of 56 m2 of outdoor areas between porches and terraces. Distributed over 2 floors plus basement as follows: The ground floor consists of an entrance hall, which in turn serves as a distributor. Here there is a large staircase that leads to the upper floor and the basement. On the other hand is the kitchen, fully equipped and independent, with access to a beautiful terrace with pergola. Laundry. Large living/dining room, also with access to the main terrace, the pool and the large garden. Guest toilet and 2 exterior double bedrooms with en-suite bathroom. The upper floor is dedicated almost exclusively to the master bedroom, which has a large private terrace and en-suite bathroom. On this same floor there is also another guest bedroom with its own bathroom. The basement is intended for the machine room, storage room and garage. One of the most sought-after residential areas currently, since its location is exceptional. Close to all kinds of services but at the same time far enough away to enjoy the tranquility that an urbanization offers. A few minutes by car from the beach, shopping centers, bars and restaurants. Do not hesitate to contact us if you want to visit it.