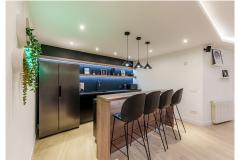

Fantastic independent villa for sale in La Resina urbanization, Puerto de Los Almendros, Benahavís. Built on a plot with 1350 m2, 461 m2 built plus basement and a total of 56 m2 of outdoor areas between porches and terraces. Distributed over 2 floors plus basement as follows: The ground floor consists of an entrance hall, which in turn serves as a distributor. Here there is a large staircase that leads to the upper floor and the basement. On the other hand is the kitchen, fully equipped and independent, with access to a beautiful terrace with pergola. Laundry. Large living/dining room, also with access to the main terrace, the pool and the large garden. Guest toilet and 2 exterior double bedrooms with en-suite bathroom. The upper floor is dedicated almost exclusively to the master bedroom, which has a large private terrace and en-suite bathroom. On this same floor there is also another guest bedroom with its own bathroom. The basement is intended for the machine room, storage room and garage. One of the most sought-after residential areas currently, since its location is exceptional. Close to all kinds of services but at the same time far enough away to enjoy the tranquility that an urbanization offers. A few minutes by car from the beach, shopping centers, bars and restaurants. Do not hesitate to contact us if you want to visit it.