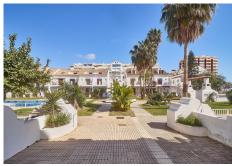

## MIDDLE FLOOR APARTMENT 3 BEDROOMS 2 BATHROOMS IN FUENGIROLA

Fuengirola

REF# R4670929 - 750.000€

| 3    | 2     | 140 m² |
|------|-------|--------|
| Beds | Baths | Built  |

Excellent apartment on the 2nd line of the beach, a few meters from the sea, in one of the best places in Fuengirola, it is definitely the most sought-after area to live, it is close to supermarkets, the shopping center, children's playgrounds, bars.. The views are spectacular, you can see the sea and Sohail Castle.. The location is unbeatable, the residential area is very quiet. . The property has a total of 138 m2 plus a beautiful 20 m terrace.. . Upon entering we find a hall and to the left the fully equipped laundry room.. . Then there is the fully equipped semi-open kitchen, and the very bright and spacious living room, from which you can enjoy the impressive views.. The house has 3 double bedrooms, all exterior, with built-in wardrobes.. The master bedroom has an en-suite bathroom and has access to the terrace.. In total it has two bathrooms, complete, very spacious.. . The orientation of the house is South West, so you can enjoy unparalleled sunsets and lots of natural light all day.. . The building has an elevator, concierge, and security, community garden that you can explore, admiring the plants and the pool.. The building is located