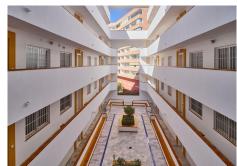

## MIDDLE FLOOR APARTMENT 3 BEDROOMS 2 BATHROOMS IN FUENGIROLA

Fuengirola

REF# R4670929 - 750.000€

| 3    | 2     | 140 m² |
|------|-------|--------|
| Beds | Baths | Built  |

Excellent apartment on the 2nd line of the beach, a few meters from the sea, in one of the best places in Fuengirola, it is definitely the most sought-after area to live, it is close to supermarkets, the shopping center, children's playgrounds, bars.. The views are spectacular, you can see the sea and Sohail Castle.. The location is unbeatable, the residential area is very quiet. . The property has a total of 138 m2 plus a beautiful 20 m terrace.. . Upon entering we find a hall and to the left the fully equipped laundry room.. . Then there is the fully equipped semi-open kitchen, and the very bright and spacious living room, from which you can enjoy the impressive views.. The house has 3 double bedrooms, all exterior, with built-in wardrobes.. The master bedroom has an en-suite bathroom and has access to the terrace.. In total it has two bathrooms, complete, very spacious.. . The orientation of the house is South West, so you can enjoy unparalleled sunsets and lots of natural light all day.. . The building has an elevator, concierge, and security, community garden that you can explore, admiring the plants and the pool.. The building is located