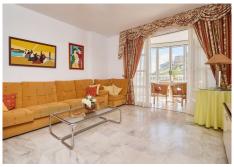

## MIDDLE FLOOR APARTMENT 3 BEDROOMS 2 BATHROOMS IN FUENGIROLA

Fuengirola

REF# R4670929 - 750.000€

| 3    | 2     | 140 m² |
|------|-------|--------|
| Beds | Baths | Built  |

Excellent apartment on the 2nd line of the beach, a few meters from the sea, in one of the best places in Fuengirola, it is definitely the most sought-after area to live, it is close to supermarkets, the shopping center, children's playgrounds, bars.. The views are spectacular, you can see the sea and Sohail Castle.. The location is unbeatable, the residential area is very quiet. . The property has a total of 138 m2 plus a beautiful 20 m terrace.. . Upon entering we find a hall and to the left the fully equipped laundry room.. . Then there is the fully equipped semi-open kitchen, and the very bright and spacious living room, from which you can enjoy the impressive views.. The house has 3 double bedrooms, all exterior, with built-in wardrobes.. The master bedroom has an en-suite bathroom and has access to the terrace.. In total it has two bathrooms, complete, very spacious.. . The orientation of the house is South West, so you can enjoy unparalleled sunsets and lots of natural light all day.. . The building has an elevator, concierge, and security, community garden that you can explore, admiring the plants and the pool.. The building is located