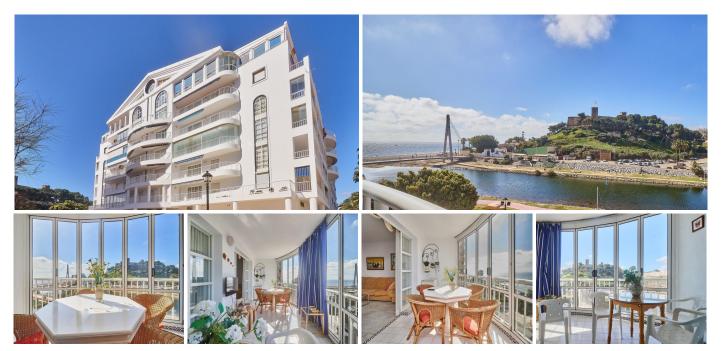

## MIDDLE FLOOR APARTMENT 3 BEDROOMS 2 BATHROOMS IN FUENGIROLA

Fuengirola

REF# R4670929 - 750.000€

| 3    | 2     | 140 m² |
|------|-------|--------|
| Beds | Baths | Built  |

Excellent apartment on the 2nd line of the beach, a few meters from the sea, in one of the best places in Fuengirola, it is definitely the most sought-after area to live, it is close to supermarkets, the shopping center, children's playgrounds, bars.. The views are spectacular, you can see the sea and Sohail Castle.. The location is unbeatable, the residential area is very quiet. . The property has a total of 138 m2 plus a beautiful 20 m terrace.. . Upon entering we find a hall and to the left the fully equipped laundry room.. . Then there is the fully equipped semi-open kitchen, and the very bright and spacious living room, from which you can enjoy the impressive views.. The house has 3 double bedrooms, all exterior, with built-in wardrobes.. The master bedroom has an en-suite bathroom and has access to the terrace.. In total it has two bathrooms, complete, very spacious.. . The orientation of the house is South West, so you can enjoy unparalleled sunsets and lots of natural light all day.. . The building has an elevator, concierge, and security, community garden that you can explore, admiring the plants and the pool.. The building is located