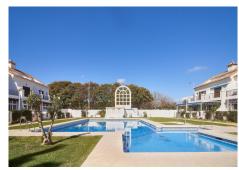

## MIDDLE FLOOR APARTMENT 3 BEDROOMS 2 BATHROOMS IN FUENGIROLA

Fuengirola

REF# R4670929 - 750.000€

| 3    | 2     | 140 m² |
|------|-------|--------|
| Beds | Baths | Built  |

Excellent apartment on the 2nd line of the beach, a few meters from the sea, in one of the best places in Fuengirola, it is definitely the most sought-after area to live, it is close to supermarkets, the shopping center, children's playgrounds, bars.. The views are spectacular, you can see the sea and Sohail Castle.. The location is unbeatable, the residential area is very quiet. . The property has a total of 138 m2 plus a beautiful 20 m terrace.. . Upon entering we find a hall and to the left the fully equipped laundry room.. . Then there is the fully equipped semi-open kitchen, and the very bright and spacious living room, from which you can enjoy the impressive views.. The house has 3 double bedrooms, all exterior, with built-in wardrobes.. The master bedroom has an en-suite bathroom and has access to the terrace.. In total it has two bathrooms, complete, very spacious.. . The orientation of the house is South West, so you can enjoy unparalleled sunsets and lots of natural light all day.. . The building has an elevator, concierge, and security, community garden that you can explore, admiring the plants and the pool.. The building is located