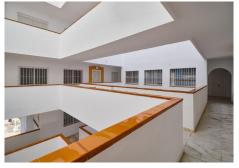

## MIDDLE FLOOR APARTMENT 3 BEDROOMS 2 BATHROOMS IN FUENGIROLA

Fuengirola

REF# R4670929 - 750.000€

| 3    | 2     | 140 m² |
|------|-------|--------|
| Beds | Baths | Built  |

Excellent apartment on the 2nd line of the beach, a few meters from the sea, in one of the best places in Fuengirola, it is definitely the most sought-after area to live, it is close to supermarkets, the shopping center, children's playgrounds, bars.. The views are spectacular, you can see the sea and Sohail Castle.. The location is unbeatable, the residential area is very quiet. . The property has a total of 138 m2 plus a beautiful 20 m terrace.. . Upon entering we find a hall and to the left the fully equipped laundry room.. . Then there is the fully equipped semi-open kitchen, and the very bright and spacious living room, from which you can enjoy the impressive views.. The house has 3 double bedrooms, all exterior, with built-in wardrobes.. The master bedroom has an en-suite bathroom and has access to the terrace.. In total it has two bathrooms, complete, very spacious.. . The orientation of the house is South West, so you can enjoy unparalleled sunsets and lots of natural light all day.. . The building has an elevator, concierge, and security, community garden that you can explore, admiring the plants and the pool.. The building is located