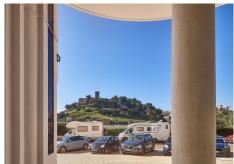

## MIDDLE FLOOR APARTMENT 3 BEDROOMS 2 BATHROOMS IN FUENGIROLA

Fuengirola

REF# R4670929 - 750.000€

| 3    | 2     | 140 m² |
|------|-------|--------|
| Beds | Baths | Built  |

Excellent apartment on the 2nd line of the beach, a few meters from the sea, in one of the best places in Fuengirola, it is definitely the most sought-after area to live, it is close to supermarkets, the shopping center, children's playgrounds, bars.. The views are spectacular, you can see the sea and Sohail Castle.. The location is unbeatable, the residential area is very quiet. . The property has a total of 138 m2 plus a beautiful 20 m terrace.. . Upon entering we find a hall and to the left the fully equipped laundry room.. . Then there is the fully equipped semi-open kitchen, and the very bright and spacious living room, from which you can enjoy the impressive views.. The house has 3 double bedrooms, all exterior, with built-in wardrobes.. The master bedroom has an en-suite bathroom and has access to the terrace.. In total it has two bathrooms, complete, very spacious.. . The orientation of the house is South West, so you can enjoy unparalleled sunsets and lots of natural light all day.. . The building has an elevator, concierge, and security, community garden that you can explore, admiring the plants and the pool.. The building is located