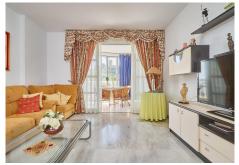

## MIDDLE FLOOR APARTMENT 3 BEDROOMS 2 BATHROOMS IN FUENGIROLA

Fuengirola

REF# R4670929 - 750.000€

| 3    | 2     | 140 m² |
|------|-------|--------|
| Beds | Baths | Built  |

Excellent apartment on the 2nd line of the beach, a few meters from the sea, in one of the best places in Fuengirola, it is definitely the most sought-after area to live, it is close to supermarkets, the shopping center, children's playgrounds, bars.. The views are spectacular, you can see the sea and Sohail Castle.. The location is unbeatable, the residential area is very quiet. . The property has a total of 138 m2 plus a beautiful 20 m terrace.. . Upon entering we find a hall and to the left the fully equipped laundry room.. . Then there is the fully equipped semi-open kitchen, and the very bright and spacious living room, from which you can enjoy the impressive views.. The house has 3 double bedrooms, all exterior, with built-in wardrobes.. The master bedroom has an en-suite bathroom and has access to the terrace.. In total it has two bathrooms, complete, very spacious.. . The orientation of the house is South West, so you can enjoy unparalleled sunsets and lots of natural light all day.. . The building has an elevator, concierge, and security, community garden that you can explore, admiring the plants and the pool.. The building is located