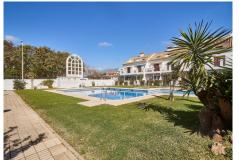

## MIDDLE FLOOR APARTMENT 3 BEDROOMS 2 BATHROOMS IN FUENGIROLA

Fuengirola

REF# R4670929 - 750.000€

| 3    | 2     | 140 m² |
|------|-------|--------|
| Beds | Baths | Built  |

Excellent apartment on the 2nd line of the beach, a few meters from the sea, in one of the best places in Fuengirola, it is definitely the most sought-after area to live, it is close to supermarkets, the shopping center, children's playgrounds, bars.. The views are spectacular, you can see the sea and Sohail Castle.. The location is unbeatable, the residential area is very quiet. . The property has a total of 138 m2 plus a beautiful 20 m terrace.. . Upon entering we find a hall and to the left the fully equipped laundry room.. . Then there is the fully equipped semi-open kitchen, and the very bright and spacious living room, from which you can enjoy the impressive views.. The house has 3 double bedrooms, all exterior, with built-in wardrobes.. The master bedroom has an en-suite bathroom and has access to the terrace.. In total it has two bathrooms, complete, very spacious.. . The orientation of the house is South West, so you can enjoy unparalleled sunsets and lots of natural light all day.. . The building has an elevator, concierge, and security, community garden that you can explore, admiring the plants and the pool.. The building is located