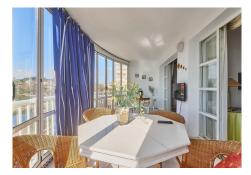

## MIDDLE FLOOR APARTMENT 3 BEDROOMS 2 BATHROOMS IN FUENGIROLA

Fuengirola

REF# R4670929 - 750.000€

| 3    | 2     | 140 m² |
|------|-------|--------|
| Beds | Baths | Built  |

Excellent apartment on the 2nd line of the beach, a few meters from the sea, in one of the best places in Fuengirola, it is definitely the most sought-after area to live, it is close to supermarkets, the shopping center, children's playgrounds, bars.. The views are spectacular, you can see the sea and Sohail Castle.. The location is unbeatable, the residential area is very quiet. . The property has a total of 138 m2 plus a beautiful 20 m terrace.. . Upon entering we find a hall and to the left the fully equipped laundry room.. . Then there is the fully equipped semi-open kitchen, and the very bright and spacious living room, from which you can enjoy the impressive views.. The house has 3 double bedrooms, all exterior, with built-in wardrobes.. The master bedroom has an en-suite bathroom and has access to the terrace.. In total it has two bathrooms, complete, very spacious.. . The orientation of the house is South West, so you can enjoy unparalleled sunsets and lots of natural light all day.. . The building has an elevator, concierge, and security, community garden that you can explore, admiring the plants and the pool.. The building is located