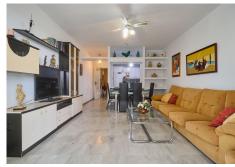

## MIDDLE FLOOR APARTMENT 3 BEDROOMS 2 BATHROOMS IN FUENGIROLA

Fuengirola

REF# R4670929 - 750.000€

| 3    | 2     | 140 m² |
|------|-------|--------|
| Beds | Baths | Built  |

Excellent apartment on the 2nd line of the beach, a few meters from the sea, in one of the best places in Fuengirola, it is definitely the most sought-after area to live, it is close to supermarkets, the shopping center, children's playgrounds, bars.. The views are spectacular, you can see the sea and Sohail Castle.. The location is unbeatable, the residential area is very quiet. . The property has a total of 138 m2 plus a beautiful 20 m terrace.. . Upon entering we find a hall and to the left the fully equipped laundry room.. . Then there is the fully equipped semi-open kitchen, and the very bright and spacious living room, from which you can enjoy the impressive views.. The house has 3 double bedrooms, all exterior, with built-in wardrobes.. The master bedroom has an en-suite bathroom and has access to the terrace.. In total it has two bathrooms, complete, very spacious.. . The orientation of the house is South West, so you can enjoy unparalleled sunsets and lots of natural light all day.. . The building has an elevator, concierge, and security, community garden that you can explore, admiring the plants and the pool.. The building is located