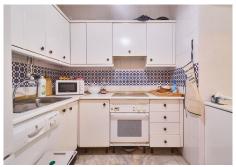

## MIDDLE FLOOR APARTMENT 3 BEDROOMS 2 BATHROOMS IN FUENGIROLA

Fuengirola

REF# R4670929 - 750.000€

| 3    | 2     | 140 m² |
|------|-------|--------|
| Beds | Baths | Built  |

Excellent apartment on the 2nd line of the beach, a few meters from the sea, in one of the best places in Fuengirola, it is definitely the most sought-after area to live, it is close to supermarkets, the shopping center, children's playgrounds, bars.. The views are spectacular, you can see the sea and Sohail Castle.. The location is unbeatable, the residential area is very quiet. . The property has a total of 138 m2 plus a beautiful 20 m terrace.. . Upon entering we find a hall and to the left the fully equipped laundry room.. . Then there is the fully equipped semi-open kitchen, and the very bright and spacious living room, from which you can enjoy the impressive views.. The house has 3 double bedrooms, all exterior, with built-in wardrobes.. The master bedroom has an en-suite bathroom and has access to the terrace.. In total it has two bathrooms, complete, very spacious.. . The orientation of the house is South West, so you can enjoy unparalleled sunsets and lots of natural light all day.. . The building has an elevator, concierge, and security, community garden that you can explore, admiring the plants and the pool.. The building is located