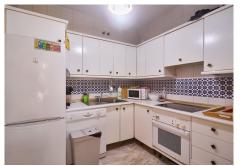

## MIDDLE FLOOR APARTMENT 3 BEDROOMS 2 BATHROOMS IN FUENGIROLA

Fuengirola

REF# R4670929 - 750.000€

| 3    | 2     | 140 m² |
|------|-------|--------|
| Beds | Baths | Built  |

Excellent apartment on the 2nd line of the beach, a few meters from the sea, in one of the best places in Fuengirola, it is definitely the most sought-after area to live, it is close to supermarkets, the shopping center, children's playgrounds, bars.. The views are spectacular, you can see the sea and Sohail Castle.. The location is unbeatable, the residential area is very quiet. . The property has a total of 138 m2 plus a beautiful 20 m terrace.. . Upon entering we find a hall and to the left the fully equipped laundry room.. . Then there is the fully equipped semi-open kitchen, and the very bright and spacious living room, from which you can enjoy the impressive views.. The house has 3 double bedrooms, all exterior, with built-in wardrobes.. The master bedroom has an en-suite bathroom and has access to the terrace.. In total it has two bathrooms, complete, very spacious.. . The orientation of the house is South West, so you can enjoy unparalleled sunsets and lots of natural light all day.. . The building has an elevator, concierge, and security, community garden that you can explore, admiring the plants and the pool.. The building is located