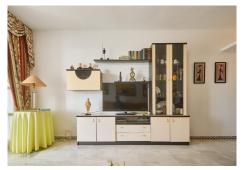

## MIDDLE FLOOR APARTMENT 3 BEDROOMS 2 BATHROOMS IN FUENGIROLA

Fuengirola

REF# R4670929 - 750.000€

| 3    | 2     | 140 m² |
|------|-------|--------|
| Beds | Baths | Built  |

Excellent apartment on the 2nd line of the beach, a few meters from the sea, in one of the best places in Fuengirola, it is definitely the most sought-after area to live, it is close to supermarkets, the shopping center, children's playgrounds, bars.. The views are spectacular, you can see the sea and Sohail Castle.. The location is unbeatable, the residential area is very quiet. . The property has a total of 138 m2 plus a beautiful 20 m terrace.. . Upon entering we find a hall and to the left the fully equipped laundry room.. . Then there is the fully equipped semi-open kitchen, and the very bright and spacious living room, from which you can enjoy the impressive views.. The house has 3 double bedrooms, all exterior, with built-in wardrobes.. The master bedroom has an en-suite bathroom and has access to the terrace.. In total it has two bathrooms, complete, very spacious.. . The orientation of the house is South West, so you can enjoy unparalleled sunsets and lots of natural light all day.. . The building has an elevator, concierge, and security, community garden that you can explore, admiring the plants and the pool.. The building is located