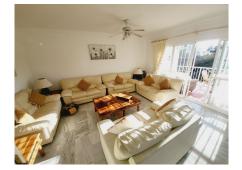

EXTREMELY SPACIOUS AND WELL-LOCATED SEMI-DETACHED TOWNHOUSE WITH AMPLE TERRACES, SOLARIUM AND IT'S OWN PRIVATE POOL. THE ACCOMMODATION IS DISTRIBUTED OVER THREE FLOORS AND BRIEFLY COMPRISES: STAIRS LEADING TO ENTRANCE AND HALLWAY, GREAT SIZED LOUNGE GIVING ACCESS TO A TWO-TIER TERRACE USED FOR DINING AND/OR RELAXING, AMPLE KITCHEN WITH DIRECT ACCESS TO A REAR PATIO THAT ENJOYS MORNING SUN. INTERNAL STAIRS LEAD TO THE LOWER FLOOR AND UPPER FLOOR. THE UPPER FLOOR HAS TWO BEDROOMS (ORIGINALLY 3) WITH THE LARGE MASTER BEDROOM HAVING PLENTY OF STORAGE, AN EN-SUITE SHOWER ROOM AND ACCESS TO A SOLARIUM WHICH HAS SEA VIEWS. THERE IS ALSO A SEPARATE GUEST BATHROOM AND A LARGE DOUBLE SECOND BEDROOM WITH FITTED ROBES. THE LOWER FLOOR HAS A GUEST TOILET AND A VERY SPACIOUS BEDROOM WITH AN EN-SUITE SHOWER ROOM. A FURTHER SET OF STAIRS LEAD DOWN TO A DOUBLE GARAGE WITH GENEROUS STORAGE SPACE AS WELL. THE PROPERTY HAS NUMEROUS TERRACES AND AREAS TO ENJOY AL FRESCO DINING, ALL DAY SUNSHINE AND TO COOL OFF WITH A DIP IN THE PRIVATE POOL. OFF-ROAD PARKING FOR A COUPLE OF CARS AS WELL AS THE PRIVATE GARAGE PROVIDE PLENTY OF PARKING SPACE. THE PROPERTY IS