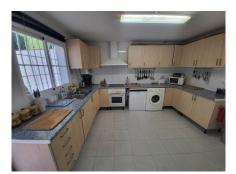

EXTREMELY SPACIOUS AND WELL-LOCATED SEMI-DETACHED TOWNHOUSE WITH AMPLE TERRACES, SOLARIUM AND IT'S OWN PRIVATE POOL. THE ACCOMMODATION IS DISTRIBUTED OVER THREE FLOORS AND BRIEFLY COMPRISES: STAIRS LEADING TO ENTRANCE AND HALLWAY, GREAT SIZED LOUNGE GIVING ACCESS TO A TWO-TIER TERRACE USED FOR DINING AND/OR RELAXING, AMPLE KITCHEN WITH DIRECT ACCESS TO A REAR PATIO THAT ENJOYS MORNING SUN. INTERNAL STAIRS LEAD TO THE LOWER FLOOR AND UPPER FLOOR. THE UPPER FLOOR HAS TWO BEDROOMS (ORIGINALLY 3) WITH THE LARGE MASTER BEDROOM HAVING PLENTY OF STORAGE, AN EN-SUITE SHOWER ROOM AND ACCESS TO A SOLARIUM WHICH HAS SEA VIEWS. THERE IS ALSO A SEPARATE GUEST BATHROOM AND A LARGE DOUBLE SECOND BEDROOM WITH FITTED ROBES. THE LOWER FLOOR HAS A GUEST TOILET AND A VERY SPACIOUS BEDROOM WITH AN EN-SUITE SHOWER ROOM. A FURTHER SET OF STAIRS LEAD DOWN TO A DOUBLE GARAGE WITH GENEROUS STORAGE SPACE AS WELL. THE PROPERTY HAS NUMEROUS TERRACES AND AREAS TO ENJOY AL FRESCO DINING, ALL DAY SUNSHINE AND TO COOL OFF WITH A DIP IN THE PRIVATE POOL. OFF-ROAD PARKING FOR A COUPLE OF CARS AS WELL AS THE PRIVATE GARAGE PROVIDE PLENTY OF PARKING SPACE. THE PROPERTY IS