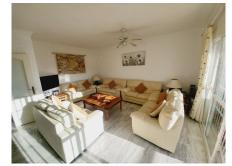

EXTREMELY SPACIOUS AND WELL-LOCATED SEMI-DETACHED TOWNHOUSE WITH AMPLE TERRACES, SOLARIUM AND IT'S OWN PRIVATE POOL. THE ACCOMMODATION IS DISTRIBUTED OVER THREE FLOORS AND BRIEFLY COMPRISES: STAIRS LEADING TO ENTRANCE AND HALLWAY, GREAT SIZED LOUNGE GIVING ACCESS TO A TWO-TIER TERRACE USED FOR DINING AND/OR RELAXING, AMPLE KITCHEN WITH DIRECT ACCESS TO A REAR PATIO THAT ENJOYS MORNING SUN. INTERNAL STAIRS LEAD TO THE LOWER FLOOR AND UPPER FLOOR. THE UPPER FLOOR HAS TWO BEDROOMS (ORIGINALLY 3) WITH THE LARGE MASTER BEDROOM HAVING PLENTY OF STORAGE, AN EN-SUITE SHOWER ROOM AND ACCESS TO A SOLARIUM WHICH HAS SEA VIEWS. THERE IS ALSO A SEPARATE GUEST BATHROOM AND A LARGE DOUBLE SECOND BEDROOM WITH FITTED ROBES. THE LOWER FLOOR HAS A GUEST TOILET AND A VERY SPACIOUS BEDROOM WITH AN EN-SUITE SHOWER ROOM. A FURTHER SET OF STAIRS LEAD DOWN TO A DOUBLE GARAGE WITH GENEROUS STORAGE SPACE AS WELL. THE PROPERTY HAS NUMEROUS TERRACES AND AREAS TO ENJOY AL FRESCO DINING, ALL DAY SUNSHINE AND TO COOL OFF WITH A DIP IN THE PRIVATE POOL. OFF-ROAD PARKING FOR A COUPLE OF CARS AS WELL AS THE PRIVATE GARAGE PROVIDE PLENTY OF PARKING SPACE. THE PROPERTY IS