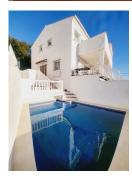

EXTREMELY SPACIOUS AND WELL-LOCATED SEMI-DETACHED TOWNHOUSE WITH AMPLE TERRACES, SOLARIUM AND IT'S OWN PRIVATE POOL. THE ACCOMMODATION IS DISTRIBUTED OVER THREE FLOORS AND BRIEFLY COMPRISES: STAIRS LEADING TO ENTRANCE AND HALLWAY, GREAT SIZED LOUNGE GIVING ACCESS TO A TWO-TIER TERRACE USED FOR DINING AND/OR RELAXING, AMPLE KITCHEN WITH DIRECT ACCESS TO A REAR PATIO THAT ENJOYS MORNING SUN. INTERNAL STAIRS LEAD TO THE LOWER FLOOR AND UPPER FLOOR. THE UPPER FLOOR HAS TWO BEDROOMS (ORIGINALLY 3) WITH THE LARGE MASTER BEDROOM HAVING PLENTY OF STORAGE, AN EN-SUITE SHOWER ROOM AND ACCESS TO A SOLARIUM WHICH HAS SEA VIEWS. THERE IS ALSO A SEPARATE GUEST BATHROOM AND A LARGE DOUBLE SECOND BEDROOM WITH FITTED ROBES. THE LOWER FLOOR HAS A GUEST TOILET AND A VERY SPACIOUS BEDROOM WITH AN EN-SUITE SHOWER ROOM. A FURTHER SET OF STAIRS LEAD DOWN TO A DOUBLE GARAGE WITH GENEROUS STORAGE SPACE AS WELL. THE PROPERTY HAS NUMEROUS TERRACES AND AREAS TO ENJOY AL FRESCO DINING, ALL DAY SUNSHINE AND TO COOL OFF WITH A DIP IN THE PRIVATE POOL. OFF-ROAD PARKING FOR A COUPLE OF CARS AS WELL AS THE PRIVATE GARAGE PROVIDE PLENTY OF PARKING SPACE. THE PROPERTY IS