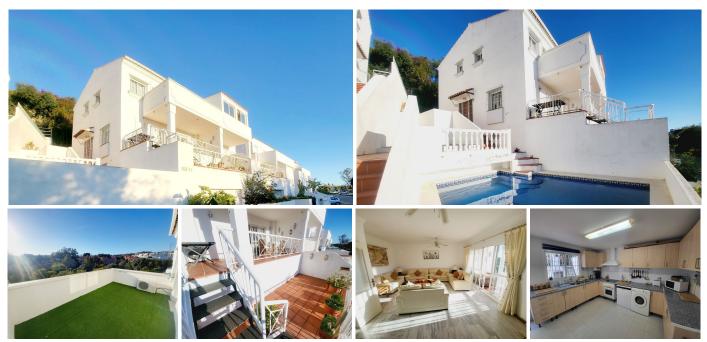

EXTREMELY SPACIOUS AND WELL-LOCATED SEMI-DETACHED TOWNHOUSE WITH AMPLE TERRACES, SOLARIUM AND IT'S OWN PRIVATE POOL. THE ACCOMMODATION IS DISTRIBUTED OVER THREE FLOORS AND BRIEFLY COMPRISES: STAIRS LEADING TO ENTRANCE AND HALLWAY, GREAT SIZED LOUNGE GIVING ACCESS TO A TWO-TIER TERRACE USED FOR DINING AND/OR RELAXING, AMPLE KITCHEN WITH DIRECT ACCESS TO A REAR PATIO THAT ENJOYS MORNING SUN. INTERNAL STAIRS LEAD TO THE LOWER FLOOR AND UPPER FLOOR. THE UPPER FLOOR HAS TWO BEDROOMS (ORIGINALLY 3) WITH THE LARGE MASTER BEDROOM HAVING PLENTY OF STORAGE, AN EN-SUITE SHOWER ROOM AND ACCESS TO A SOLARIUM WHICH HAS SEA VIEWS. THERE IS ALSO A SEPARATE GUEST BATHROOM AND A LARGE DOUBLE SECOND BEDROOM WITH FITTED ROBES. THE LOWER FLOOR HAS A GUEST TOILET AND A VERY SPACIOUS BEDROOM WITH AN EN-SUITE SHOWER ROOM. A FURTHER SET OF STAIRS LEAD DOWN TO A DOUBLE GARAGE WITH GENEROUS STORAGE SPACE AS WELL. THE PROPERTY HAS NUMEROUS TERRACES AND AREAS TO ENJOY AL FRESCO DINING, ALL DAY SUNSHINE AND TO COOL OFF WITH A DIP IN THE PRIVATE POOL. OFF-ROAD PARKING FOR A COUPLE OF CARS AS WELL AS THE PRIVATE GARAGE PROVIDE PLENTY OF PARKING SPACE. THE PROPERTY IS