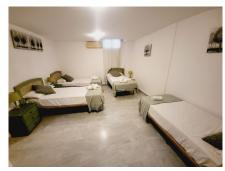

EXTREMELY SPACIOUS AND WELL-LOCATED SEMI-DETACHED TOWNHOUSE WITH AMPLE TERRACES, SOLARIUM AND IT'S OWN PRIVATE POOL. THE ACCOMMODATION IS DISTRIBUTED OVER THREE FLOORS AND BRIEFLY COMPRISES: STAIRS LEADING TO ENTRANCE AND HALLWAY, GREAT SIZED LOUNGE GIVING ACCESS TO A TWO-TIER TERRACE USED FOR DINING AND/OR RELAXING, AMPLE KITCHEN WITH DIRECT ACCESS TO A REAR PATIO THAT ENJOYS MORNING SUN. INTERNAL STAIRS LEAD TO THE LOWER FLOOR AND UPPER FLOOR. THE UPPER FLOOR HAS TWO BEDROOMS (ORIGINALLY 3) WITH THE LARGE MASTER BEDROOM HAVING PLENTY OF STORAGE, AN EN-SUITE SHOWER ROOM AND ACCESS TO A SOLARIUM WHICH HAS SEA VIEWS. THERE IS ALSO A SEPARATE GUEST BATHROOM AND A LARGE DOUBLE SECOND BEDROOM WITH FITTED ROBES. THE LOWER FLOOR HAS A GUEST TOILET AND A VERY SPACIOUS BEDROOM WITH AN EN-SUITE SHOWER ROOM. A FURTHER SET OF STAIRS LEAD DOWN TO A DOUBLE GARAGE WITH GENEROUS STORAGE SPACE AS WELL. THE PROPERTY HAS NUMEROUS TERRACES AND AREAS TO ENJOY AL FRESCO DINING, ALL DAY SUNSHINE AND TO COOL OFF WITH A DIP IN THE PRIVATE POOL. OFF-ROAD PARKING FOR A COUPLE OF CARS AS WELL AS THE PRIVATE GARAGE PROVIDE PLENTY OF PARKING SPACE. THE PROPERTY IS