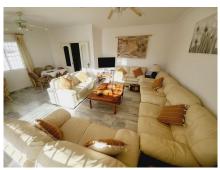

EXTREMELY SPACIOUS AND WELL-LOCATED SEMI-DETACHED TOWNHOUSE WITH AMPLE TERRACES, SOLARIUM AND IT'S OWN PRIVATE POOL. THE ACCOMMODATION IS DISTRIBUTED OVER THREE FLOORS AND BRIEFLY COMPRISES: STAIRS LEADING TO ENTRANCE AND HALLWAY, GREAT SIZED LOUNGE GIVING ACCESS TO A TWO-TIER TERRACE USED FOR DINING AND/OR RELAXING, AMPLE KITCHEN WITH DIRECT ACCESS TO A REAR PATIO THAT ENJOYS MORNING SUN. INTERNAL STAIRS LEAD TO THE LOWER FLOOR AND UPPER FLOOR. THE UPPER FLOOR HAS TWO BEDROOMS (ORIGINALLY 3) WITH THE LARGE MASTER BEDROOM HAVING PLENTY OF STORAGE, AN EN-SUITE SHOWER ROOM AND ACCESS TO A SOLARIUM WHICH HAS SEA VIEWS. THERE IS ALSO A SEPARATE GUEST BATHROOM AND A LARGE DOUBLE SECOND BEDROOM WITH FITTED ROBES. THE LOWER FLOOR HAS A GUEST TOILET AND A VERY SPACIOUS BEDROOM WITH AN EN-SUITE SHOWER ROOM. A FURTHER SET OF STAIRS LEAD DOWN TO A DOUBLE GARAGE WITH GENEROUS STORAGE SPACE AS WELL. THE PROPERTY HAS NUMEROUS TERRACES AND AREAS TO ENJOY AL FRESCO DINING, ALL DAY SUNSHINE AND TO COOL OFF WITH A DIP IN THE PRIVATE POOL. OFF-ROAD PARKING FOR A COUPLE OF CARS AS WELL AS THE PRIVATE GARAGE PROVIDE PLENTY OF PARKING SPACE. THE PROPERTY IS