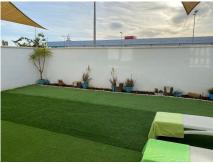

## REF# R4669675 - 315.000€

| 2    | 2     | 90 m² | 80 m² | 80 m²   |
|------|-------|-------|-------|---------|
| Beds | Baths | Built | Plot  | Terrace |

Apartment in Calahonda. It has 2 bedrooms and 2 bathrooms, one of them en suite. 80 m2 private garden. air conditioning. . common areas with swimming pool and gardens. excellent location: 5 minutes walk from the beach and very close to the port of Cabopino de Marbella. Surrounded by supermarkets, banks and all services within walking distance. Ground Floor Apartment, Calahonda, Costa del Sol. 2 Bedrooms, 2 Bathrooms, Built 90 m<sup>2</sup>, Terrace 80 m<sup>2</sup>, Garden/Plot 80 m<sup>2</sup>. Setting : Close To Sea. Orientation : West. Condition : Excellent. Pool : Communal. Climate Control : Air Conditioning. Features : Covered Terrace, Private Terrace. Garden : Communal. Security : Gated Complex.