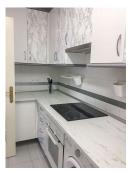

## REF# R4669675 - 315.000€

| 2    | 2     | 90 m² | 80 m² | 80 m²   |
|------|-------|-------|-------|---------|
| Beds | Baths | Built | Plot  | Terrace |

Apartment in Calahonda. It has 2 bedrooms and 2 bathrooms, one of them en suite. 80 m2 private garden. air conditioning. . common areas with swimming pool and gardens. excellent location: 5 minutes walk from the beach and very close to the port of Cabopino de Marbella. Surrounded by supermarkets, banks and all services within walking distance. Ground Floor Apartment, Calahonda, Costa del Sol. 2 Bedrooms, 2 Bathrooms, Built 90 m<sup>2</sup>, Terrace 80 m<sup>2</sup>, Garden/Plot 80 m<sup>2</sup>. Setting : Close To Sea. Orientation : West. Condition : Excellent. Pool : Communal. Climate Control : Air Conditioning. Features : Covered Terrace, Private Terrace. Garden : Communal. Security : Gated Complex.