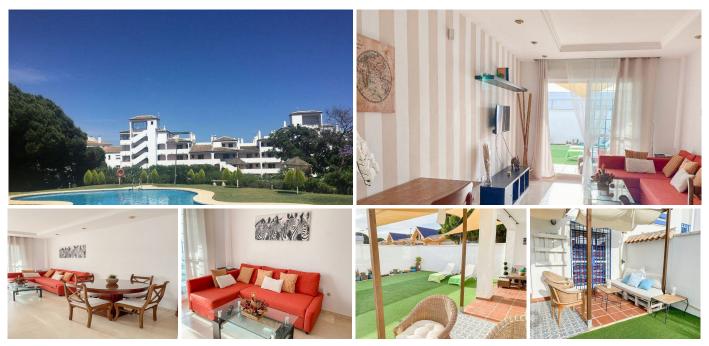

## REF# R4669675 - 315.000€

| 2    | 2     | 90 m² | 80 m² | 80 m²   |
|------|-------|-------|-------|---------|
| Beds | Baths | Built | Plot  | Terrace |

Apartment in Calahonda. It has 2 bedrooms and 2 bathrooms, one of them en suite. 80 m2 private garden. air conditioning. . common areas with swimming pool and gardens. excellent location: 5 minutes walk from the beach and very close to the port of Cabopino de Marbella. Surrounded by supermarkets, banks and all services within walking distance. Ground Floor Apartment, Calahonda, Costa del Sol. 2 Bedrooms, 2 Bathrooms, Built 90 m<sup>2</sup>, Terrace 80 m<sup>2</sup>, Garden/Plot 80 m<sup>2</sup>. Setting : Close To Sea. Orientation : West. Condition : Excellent. Pool : Communal. Climate Control : Air Conditioning. Features : Covered Terrace, Private Terrace. Garden : Communal. Security : Gated Complex.