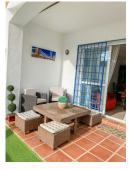

## REF# R4669675 - 315.000€

| 2    | 2     | 90 m² | 80 m² | 80 m²   |
|------|-------|-------|-------|---------|
| Beds | Baths | Built | Plot  | Terrace |

Apartment in Calahonda. It has 2 bedrooms and 2 bathrooms, one of them en suite. 80 m2 private garden. air conditioning. . common areas with swimming pool and gardens. excellent location: 5 minutes walk from the beach and very close to the port of Cabopino de Marbella. Surrounded by supermarkets, banks and all services within walking distance. Ground Floor Apartment, Calahonda, Costa del Sol. 2 Bedrooms, 2 Bathrooms, Built 90 m<sup>2</sup>, Terrace 80 m<sup>2</sup>, Garden/Plot 80 m<sup>2</sup>. Setting : Close To Sea. Orientation : West. Condition : Excellent. Pool : Communal. Climate Control : Air Conditioning. Features : Covered Terrace, Private Terrace. Garden : Communal. Security : Gated Complex.