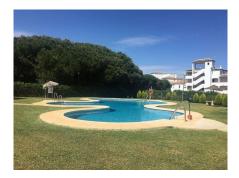

## REF# R4669675 - 315.000€

| 2    | 2     | 90 m² | 80 m² | 80 m²   |
|------|-------|-------|-------|---------|
| Beds | Baths | Built | Plot  | Terrace |

Apartment in Calahonda. It has 2 bedrooms and 2 bathrooms, one of them en suite. 80 m2 private garden. air conditioning. . common areas with swimming pool and gardens. excellent location: 5 minutes walk from the beach and very close to the port of Cabopino de Marbella. Surrounded by supermarkets, banks and all services within walking distance. Ground Floor Apartment, Calahonda, Costa del Sol. 2 Bedrooms, 2 Bathrooms, Built 90 m<sup>2</sup>, Terrace 80 m<sup>2</sup>, Garden/Plot 80 m<sup>2</sup>. Setting : Close To Sea. Orientation : West. Condition : Excellent. Pool : Communal. Climate Control : Air Conditioning. Features : Covered Terrace, Private Terrace. Garden : Communal. Security : Gated Complex.