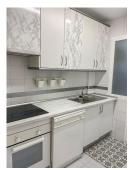

## REF# R4669675 - 315.000€

| 2    | 2     | 90 m² | 80 m² | 80 m²   |
|------|-------|-------|-------|---------|
| Beds | Baths | Built | Plot  | Terrace |

Apartment in Calahonda. It has 2 bedrooms and 2 bathrooms, one of them en suite. 80 m2 private garden. air conditioning. . common areas with swimming pool and gardens. excellent location: 5 minutes walk from the beach and very close to the port of Cabopino de Marbella. Surrounded by supermarkets, banks and all services within walking distance. Ground Floor Apartment, Calahonda, Costa del Sol. 2 Bedrooms, 2 Bathrooms, Built 90 m<sup>2</sup>, Terrace 80 m<sup>2</sup>, Garden/Plot 80 m<sup>2</sup>. Setting : Close To Sea. Orientation : West. Condition : Excellent. Pool : Communal. Climate Control : Air Conditioning. Features : Covered Terrace, Private Terrace. Garden : Communal. Security : Gated Complex.