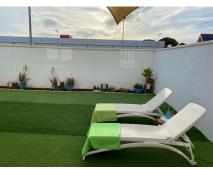

## REF# R4669675 - 315.000€

| 2    | 2     | 90 m² | 80 m² | 80 m²   |
|------|-------|-------|-------|---------|
| Beds | Baths | Built | Plot  | Terrace |

Apartment in Calahonda. It has 2 bedrooms and 2 bathrooms, one of them en suite. 80 m2 private garden. air conditioning. . common areas with swimming pool and gardens. excellent location: 5 minutes walk from the beach and very close to the port of Cabopino de Marbella. Surrounded by supermarkets, banks and all services within walking distance. Ground Floor Apartment, Calahonda, Costa del Sol. 2 Bedrooms, 2 Bathrooms, Built 90 m<sup>2</sup>, Terrace 80 m<sup>2</sup>, Garden/Plot 80 m<sup>2</sup>. Setting : Close To Sea. Orientation : West. Condition : Excellent. Pool : Communal. Climate Control : Air Conditioning. Features : Covered Terrace, Private Terrace. Garden : Communal. Security : Gated Complex.