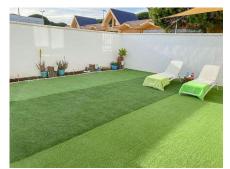

## REF# R4669675 - 315.000€

| 2    | 2     | 90 m² | 80 m² | 80 m²   |
|------|-------|-------|-------|---------|
| Beds | Baths | Built | Plot  | Terrace |

Apartment in Calahonda. It has 2 bedrooms and 2 bathrooms, one of them en suite. 80 m2 private garden. air conditioning. . common areas with swimming pool and gardens. excellent location: 5 minutes walk from the beach and very close to the port of Cabopino de Marbella. Surrounded by supermarkets, banks and all services within walking distance. Ground Floor Apartment, Calahonda, Costa del Sol. 2 Bedrooms, 2 Bathrooms, Built 90 m<sup>2</sup>, Terrace 80 m<sup>2</sup>, Garden/Plot 80 m<sup>2</sup>. Setting : Close To Sea. Orientation : West. Condition : Excellent. Pool : Communal. Climate Control : Air Conditioning. Features : Covered Terrace, Private Terrace. Garden : Communal. Security : Gated Complex.