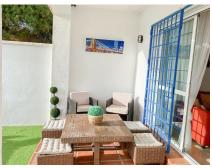

## REF# R4669675 - 315.000€

| 2    | 2     | 90 m² | 80 m² | 80 m²   |
|------|-------|-------|-------|---------|
| Beds | Baths | Built | Plot  | Terrace |

Apartment in Calahonda. It has 2 bedrooms and 2 bathrooms, one of them en suite. 80 m2 private garden. air conditioning. . common areas with swimming pool and gardens. excellent location: 5 minutes walk from the beach and very close to the port of Cabopino de Marbella. Surrounded by supermarkets, banks and all services within walking distance. Ground Floor Apartment, Calahonda, Costa del Sol. 2 Bedrooms, 2 Bathrooms, Built 90 m<sup>2</sup>, Terrace 80 m<sup>2</sup>, Garden/Plot 80 m<sup>2</sup>. Setting : Close To Sea. Orientation : West. Condition : Excellent. Pool : Communal. Climate Control : Air Conditioning. Features : Covered Terrace, Private Terrace. Garden : Communal. Security : Gated Complex.