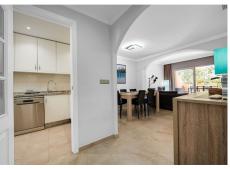

#### REF# R4669012 - 380.000€

| 2    | 2     | 95 m² | 21 m²   |
|------|-------|-------|---------|
| Beds | Baths | Built | Terrace |

Situated in the picturesque golf neighborhood of SantaMaria Golf in Elviria, this beautiful 2-bedroom apartment is a gem. The property features two spacious bedrooms, both enjoying the luxury of an ensuite bathroom. The bedrooms are bathed in natural light, courtesy of expansive windows that allow light to stream in giving the feeling of space. Each bathroom is adorned with high-quality marble, large bath units and wide glass shower screens. They also boast ample cupboard space and double sinks. The living area is a haven of natural light, thanks to large terrace windows that open onto expansive terraces with delightful views of the gardens, and the surrounding greenery ensuring privacy is upheld. The dining area is adjacent to the living room and shares the direct access to the large and impressive terraces. The property includes an underground car parking space and a storage unit, and concierge private entrance thus ensuring both further privacy and year-round security. Nestled within one of the finest private complexes in the SantaMaria Golf resort, this apartment represents an excellent investment opportunity for discerning buyers, given it close proximity to all major amenities whilst being 30 minutes from Fuengirola and just 20 minutes from Marbella.