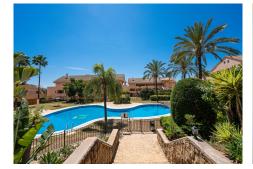

#### REF# R4669012 - 380.000€

| 2    | 2     | 95 m² | 21 m²   |
|------|-------|-------|---------|
| Beds | Baths | Built | Terrace |

Situated in the picturesque golf neighborhood of SantaMaria Golf in Elviria, this beautiful 2-bedroom apartment is a gem. The property features two spacious bedrooms, both enjoying the luxury of an ensuite bathroom. The bedrooms are bathed in natural light, courtesy of expansive windows that allow light to stream in giving the feeling of space. Each bathroom is adorned with high-quality marble, large bath units and wide glass shower screens. They also boast ample cupboard space and double sinks. The living area is a haven of natural light, thanks to large terrace windows that open onto expansive terraces with delightful views of the gardens, and the surrounding greenery ensuring privacy is upheld. The dining area is adjacent to the living room and shares the direct access to the large and impressive terraces. The property includes an underground car parking space and a storage unit, and concierge private entrance thus ensuring both further privacy and year-round security. Nestled within one of the finest private complexes in the SantaMaria Golf resort, this apartment represents an excellent investment opportunity for discerning buyers, given it close proximity to all major amenities whilst being 30 minutes from Fuengirola and just 20 minutes from Marbella.