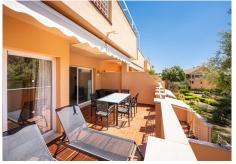

#### REF# R4669012 - 380.000€

| 2    | 2     | 95 m² | 21 m²   |
|------|-------|-------|---------|
| Beds | Baths | Built | Terrace |

Situated in the picturesque golf neighborhood of SantaMaria Golf in Elviria, this beautiful 2-bedroom apartment is a gem. The property features two spacious bedrooms, both enjoying the luxury of an ensuite bathroom. The bedrooms are bathed in natural light, courtesy of expansive windows that allow light to stream in giving the feeling of space. Each bathroom is adorned with high-quality marble, large bath units and wide glass shower screens. They also boast ample cupboard space and double sinks. The living area is a haven of natural light, thanks to large terrace windows that open onto expansive terraces with delightful views of the gardens, and the surrounding greenery ensuring privacy is upheld. The dining area is adjacent to the living room and shares the direct access to the large and impressive terraces. The property includes an underground car parking space and a storage unit, and concierge private entrance thus ensuring both further privacy and year-round security. Nestled within one of the finest private complexes in the SantaMaria Golf resort, this apartment represents an excellent investment opportunity for discerning buyers, given it close proximity to all major amenities whilst being 30 minutes from Fuengirola and just 20 minutes from Marbella.