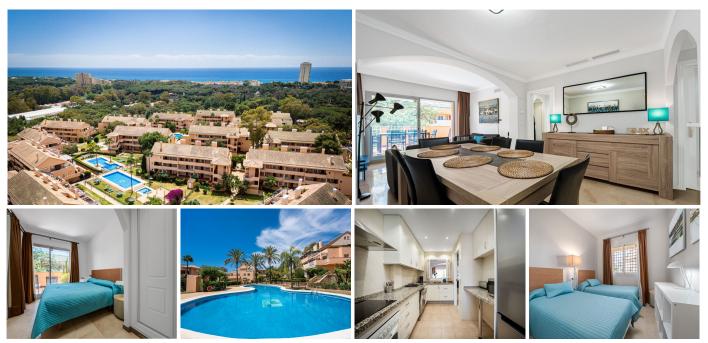

#### REF# R4669012 - 380.000€

| 2    | 2     | 95 m² | 21 m²   |
|------|-------|-------|---------|
| Beds | Baths | Built | Terrace |

Situated in the picturesque golf neighborhood of SantaMaria Golf in Elviria, this beautiful 2-bedroom apartment is a gem. The property features two spacious bedrooms, both enjoying the luxury of an ensuite bathroom. The bedrooms are bathed in natural light, courtesy of expansive windows that allow light to stream in giving the feeling of space. Each bathroom is adorned with high-quality marble, large bath units and wide glass shower screens. They also boast ample cupboard space and double sinks. The living area is a haven of natural light, thanks to large terrace windows that open onto expansive terraces with delightful views of the gardens, and the surrounding greenery ensuring privacy is upheld. The dining area is adjacent to the living room and shares the direct access to the large and impressive terraces. The property includes an underground car parking space and a storage unit, and concierge private entrance thus ensuring both further privacy and year-round security. Nestled within one of the finest private complexes in the SantaMaria Golf resort, this apartment represents an excellent investment opportunity for discerning buyers, given it close proximity to all major amenities whilst being 30 minutes from Fuengirola and just 20 minutes from Marbella.