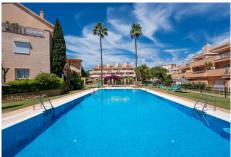

#### REF# R4669012 - 380.000€

| 2    | 2     | 95 m² | 21 m²   |
|------|-------|-------|---------|
| Beds | Baths | Built | Terrace |

Situated in the picturesque golf neighborhood of SantaMaria Golf in Elviria, this beautiful 2-bedroom apartment is a gem. The property features two spacious bedrooms, both enjoying the luxury of an ensuite bathroom. The bedrooms are bathed in natural light, courtesy of expansive windows that allow light to stream in giving the feeling of space. Each bathroom is adorned with high-quality marble, large bath units and wide glass shower screens. They also boast ample cupboard space and double sinks. The living area is a haven of natural light, thanks to large terrace windows that open onto expansive terraces with delightful views of the gardens, and the surrounding greenery ensuring privacy is upheld. The dining area is adjacent to the living room and shares the direct access to the large and impressive terraces. The property includes an underground car parking space and a storage unit, and concierge private entrance thus ensuring both further privacy and year-round security. Nestled within one of the finest private complexes in the SantaMaria Golf resort, this apartment represents an excellent investment opportunity for discerning buyers, given it close proximity to all major amenities whilst being 30 minutes from Fuengirola and just 20 minutes from Marbella.