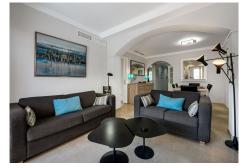

#### REF# R4669012 - 380.000€

| 2    | 2     | 95 m² | 21 m²   |
|------|-------|-------|---------|
| Beds | Baths | Built | Terrace |

Situated in the picturesque golf neighborhood of SantaMaria Golf in Elviria, this beautiful 2-bedroom apartment is a gem. The property features two spacious bedrooms, both enjoying the luxury of an ensuite bathroom. The bedrooms are bathed in natural light, courtesy of expansive windows that allow light to stream in giving the feeling of space. Each bathroom is adorned with high-quality marble, large bath units and wide glass shower screens. They also boast ample cupboard space and double sinks. The living area is a haven of natural light, thanks to large terrace windows that open onto expansive terraces with delightful views of the gardens, and the surrounding greenery ensuring privacy is upheld. The dining area is adjacent to the living room and shares the direct access to the large and impressive terraces. The property includes an underground car parking space and a storage unit, and concierge private entrance thus ensuring both further privacy and year-round security. Nestled within one of the finest private complexes in the SantaMaria Golf resort, this apartment represents an excellent investment opportunity for discerning buyers, given it close proximity to all major amenities whilst being 30 minutes from Fuengirola and just 20 minutes from Marbella.