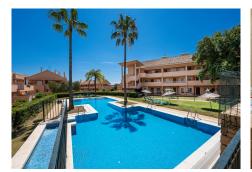

#### REF# R4669012 - 380.000€

| 2    | 2     | 95 m² | 21 m²   |
|------|-------|-------|---------|
| Beds | Baths | Built | Terrace |

Situated in the picturesque golf neighborhood of SantaMaria Golf in Elviria, this beautiful 2-bedroom apartment is a gem. The property features two spacious bedrooms, both enjoying the luxury of an ensuite bathroom. The bedrooms are bathed in natural light, courtesy of expansive windows that allow light to stream in giving the feeling of space. Each bathroom is adorned with high-quality marble, large bath units and wide glass shower screens. They also boast ample cupboard space and double sinks. The living area is a haven of natural light, thanks to large terrace windows that open onto expansive terraces with delightful views of the gardens, and the surrounding greenery ensuring privacy is upheld. The dining area is adjacent to the living room and shares the direct access to the large and impressive terraces. The property includes an underground car parking space and a storage unit, and concierge private entrance thus ensuring both further privacy and year-round security. Nestled within one of the finest private complexes in the SantaMaria Golf resort, this apartment represents an excellent investment opportunity for discerning buyers, given it close proximity to all major amenities whilst being 30 minutes from Fuengirola and just 20 minutes from Marbella.