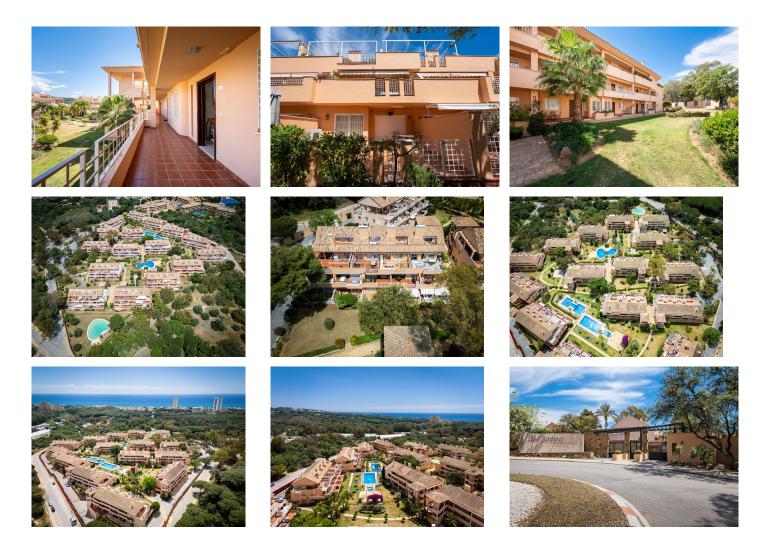

#### REF# R4669012 - 380.000€

| 2    | 2     | 95 m² | 21 m²   |
|------|-------|-------|---------|
| Beds | Baths | Built | Terrace |

Situated in the picturesque golf neighborhood of SantaMaria Golf in Elviria, this beautiful 2-bedroom apartment is a gem. The property features two spacious bedrooms, both enjoying the luxury of an ensuite bathroom. The bedrooms are bathed in natural light, courtesy of expansive windows that allow light to stream in giving the feeling of space. Each bathroom is adorned with high-quality marble, large bath units and wide glass shower screens. They also boast ample cupboard space and double sinks. The living area is a haven of natural light, thanks to large terrace windows that open onto expansive terraces with delightful views of the gardens, and the surrounding greenery ensuring privacy is upheld. The dining area is adjacent to the living room and shares the direct access to the large and impressive terraces. The property includes an underground car parking space and a storage unit, and concierge private entrance thus ensuring both further privacy and year-round security. Nestled within one of the finest private complexes in the SantaMaria Golf resort, this apartment represents an excellent investment opportunity for discerning buyers, given it close proximity to all major amenities whilst being 30 minutes from Fuengirola and just 20 minutes from Marbella.