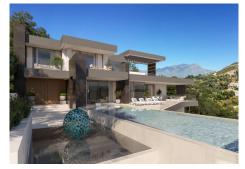

Situated in the stunning Marbella Club Golf Resort, this remarkable plot, complete with a turnkey project, is a rare gem. The expansive villa, spanning 650m2 on a generous 2000m2 plot, comprises four bedrooms, each with ensuite bathrooms, all opening onto terraces that showcase breathtaking views of green hills and the captivating Mediterranean coast. The villa's design embraces an open-plan living concept, seamlessly connecting with vast terraces that gracefully curve around the property, guiding residents toward a picturesque swimming pool. Airy hallways, illuminated by abundant natural light streaming through immense glass windows, create a seamless flow throughout the residence. The open-plan kitchen harmoniously links with the dining area, providing spectacular views of the countryside—a perfect setting for Mediterranean home dining with family and friends. Ample space is available for a private gym, catering to individual preferences. The entire villa will be adorned with luxurious, high-end furnishings and fittings, ensuring a sophisticated living experience. A private underground garage, accommodating up to five vehicles, adds an element of security and tranquility to the property. This project stands as a testament to architectural brilliance, where the plot alone is a "must-see," offering a glimpse into the extraordinary property that will grace this location.