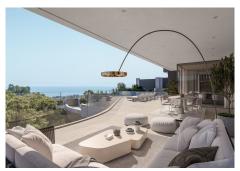

Situated in the stunning Marbella Club Golf Resort, this remarkable plot, complete with a turnkey project, is a rare gem. The expansive villa, spanning 650m2 on a generous 2000m2 plot, comprises four bedrooms, each with ensuite bathrooms, all opening onto terraces that showcase breathtaking views of green hills and the captivating Mediterranean coast. The villa's design embraces an open-plan living concept, seamlessly connecting with vast terraces that gracefully curve around the property, guiding residents toward a picturesque swimming pool. Airy hallways, illuminated by abundant natural light streaming through immense glass windows, create a seamless flow throughout the residence. The open-plan kitchen harmoniously links with the dining area, providing spectacular views of the countryside—a perfect setting for Mediterranean home dining with family and friends. Ample space is available for a private gym, catering to individual preferences. The entire villa will be adorned with luxurious, high-end furnishings and fittings, ensuring a sophisticated living experience. A private underground garage, accommodating up to five vehicles, adds an element of security and tranquility to the property. This project stands as a testament to architectural brilliance, where the plot alone is a "must-see," offering a glimpse into the extraordinary property that will grace this location.