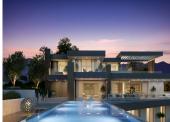

Situated in the stunning Marbella Club Golf Resort, this remarkable plot, complete with a turnkey project, is a rare gem. The expansive villa, spanning 650m2 on a generous 2000m2 plot, comprises four bedrooms, each with ensuite bathrooms, all opening onto terraces that showcase breathtaking views of green hills and the captivating Mediterranean coast. The villa's design embraces an open-plan living concept, seamlessly connecting with vast terraces that gracefully curve around the property, guiding residents toward a picturesque swimming pool. Airy hallways, illuminated by abundant natural light streaming through immense glass windows, create a seamless flow throughout the residence. The open-plan kitchen harmoniously links with the dining area, providing spectacular views of the countryside—a perfect setting for Mediterranean home dining with family and friends. Ample space is available for a private gym, catering to individual preferences. The entire villa will be adorned with luxurious, high-end furnishings and fittings, ensuring a sophisticated living experience. A private underground garage, accommodating up to five vehicles, adds an element of security and tranquility to the property. This project stands as a testament to architectural brilliance, where the plot alone is a "must-see," offering a glimpse into the extraordinary property that will grace this location.