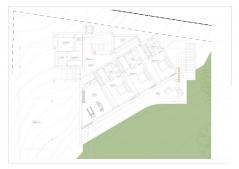

Situated in the stunning Marbella Club Golf Resort, this remarkable plot, complete with a turnkey project, is a rare gem. The expansive villa, spanning 650m2 on a generous 2000m2 plot, comprises four bedrooms, each with ensuite bathrooms, all opening onto terraces that showcase breathtaking views of green hills and the captivating Mediterranean coast. The villa's design embraces an open-plan living concept, seamlessly connecting with vast terraces that gracefully curve around the property, guiding residents toward a picturesque swimming pool. Airy hallways, illuminated by abundant natural light streaming through immense glass windows, create a seamless flow throughout the residence. The open-plan kitchen harmoniously links with the dining area, providing spectacular views of the countryside—a perfect setting for Mediterranean home dining with family and friends. Ample space is available for a private gym, catering to individual preferences. The entire villa will be adorned with luxurious, high-end furnishings and fittings, ensuring a sophisticated living experience. A private underground garage, accommodating up to five vehicles, adds an element of security and tranquility to the property. This project stands as a testament to architectural brilliance, where the plot alone is a "must-see," offering a glimpse into the extraordinary property that will grace this location.