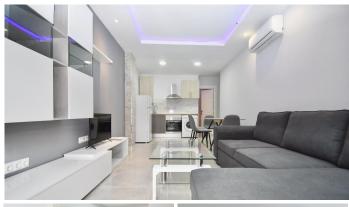

INVESTMENT OPPORTUNITY - 2 APARTMENTS FOR ONE PRICE! \*\*\* PROPERTY IS RENTED OUT UNTIL 30TH JUNE\*\*\* This property is located on the ground floor. Two separate apartments. The beach 15-20 minutes walk away. near the apartment there is a large new underground municipal car park, for residents subscription only 50€/month 2 new finished apartments for sale. - 1 apartment with 2 bedrooms, living room, kitchen, bathroom and interior patio terrace. - 1 apartment with 1 bedroom (but you can add another in the future if you want), living room, kitchen, bathroom and interior patio terrace. 60 square meters each plus terraces (7 meters each). Total: 120 square meters built + 14 square meters of interior terraces. Located in the best area of Mijas Costa in Las Lagunas, near Carrefour. CAN BE RENTED OUT. You can live in one and rent out the other, this opportunity is endless. P.S ONE CADASTRAL NUMBER FOR BOTH FLATS - WAS A COMMERCIAL PROPERTY NOW CONVERTED INTO A RESIDENCE The application for separate cadastral has been applied and in process. Energy performance certificate is pending to be completed. Ground Floor Apartment, Las Lagunas, Costa del Sol. 3 Bedrooms, 2 Bathrooms, Built 120 m², Terrace 14 m². Setting: Close To Shops, Close To Sea, Close To Town, Close To Schools. Orientation: South, West. Condition: Good. Climate Control: Air Conditioning. Views: Urban, Street. Features: Fitted Wardrobes, Near Transport, Private Terrace, Double Glazing, Handicap access. Furniture