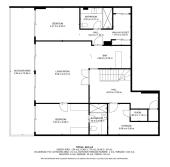

## SEMI-DETACHED HOUSE 4 BEDROOMS 4 BATHROOMS IN TORREQUEBRADA

Torrequebrada

REF# R4662400 - 845.000€

4 4 298 m²
Beds Baths Built

Nestled in the exclusive enclave of Big Blue Villas in Benalmádena, this exquisite three-level villa represents coastal luxury living at its finest. Inspired by modern architectural design and perfectly positioned close to the beach along the Mediterranean coast, this residence offers an unparalleled fusion of sophistication and functionality. Enter the expansive entranceway, where sleek lines and abundant natural light set the tone for the elegant interiors. The villa has been meticulously designed to include four spacious bedrooms, four bathrooms, and an additional guest toilet, spread across its three levels. An exceptional living area on the ground floor boasts an impressively designed bar area, ideal for gatherings with friends. Indulge in leisure and relaxation amidst the impeccably landscaped community gardens, take a refreshing dip in the sparkling communal pool, or stay active in the state-of-the-art gymnasium and social room areas. The villa also features a barbecue area ideal for outdoor dining, as well as outside sitting areas, various terraces, and a private parking carport. Enjoy breathtaking views of the sea while dining outdoors, accessed conveniently from the kitchen, providing a seamless transition to the outside dining area. With easy access to the beach and nearby amenities, residents can seamlessly navigate their surroundings. Experience the essence of coastal living at Big Blue Villas—a sanctuary where every detail has been meticulously designed to offer a lifestyle of unparalleled luxury and refinement.