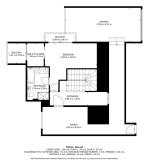

## SEMI-DETACHED HOUSE 4 BEDROOMS 4 BATHROOMS IN TORREQUEBRADA

Torrequebrada

REF# R4662400 - 845.000€

4 4 298 m²
Beds Baths Built

Nestled in the exclusive enclave of Big Blue Villas in Benalmádena, this exquisite three-level villa represents coastal luxury living at its finest. Inspired by modern architectural design and perfectly positioned close to the beach along the Mediterranean coast, this residence offers an unparalleled fusion of sophistication and functionality. Enter the expansive entranceway, where sleek lines and abundant natural light set the tone for the elegant interiors. The villa has been meticulously designed to include four spacious bedrooms, four bathrooms, and an additional guest toilet, spread across its three levels. An exceptional living area on the ground floor boasts an impressively designed bar area, ideal for gatherings with friends. Indulge in leisure and relaxation amidst the impeccably landscaped community gardens, take a refreshing dip in the sparkling communal pool, or stay active in the state-of-the-art gymnasium and social room areas. The villa also features a barbecue area ideal for outdoor dining, as well as outside sitting areas, various terraces, and a private parking carport. Enjoy breathtaking views of the sea while dining outdoors, accessed conveniently from the kitchen, providing a seamless transition to the outside dining area. With easy access to the beach and nearby amenities, residents can seamlessly navigate their surroundings. Experience the essence of coastal living at Big Blue Villas—a sanctuary where every detail has been meticulously designed to offer a lifestyle of unparalleled luxury and refinement.