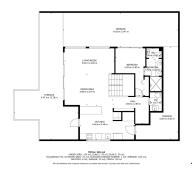

## SEMI-DETACHED HOUSE 4 BEDROOMS 4 BATHROOMS IN TORREQUEBRADA

Torrequebrada

REF# R4662400 - 845.000€

4 4 298 m²
Beds Baths Built

Nestled in the exclusive enclave of Big Blue Villas in Benalmádena, this exquisite three-level villa represents coastal luxury living at its finest. Inspired by modern architectural design and perfectly positioned close to the beach along the Mediterranean coast, this residence offers an unparalleled fusion of sophistication and functionality. Enter the expansive entranceway, where sleek lines and abundant natural light set the tone for the elegant interiors. The villa has been meticulously designed to include four spacious bedrooms, four bathrooms, and an additional guest toilet, spread across its three levels. An exceptional living area on the ground floor boasts an impressively designed bar area, ideal for gatherings with friends. Indulge in leisure and relaxation amidst the impeccably landscaped community gardens, take a refreshing dip in the sparkling communal pool, or stay active in the state-of-the-art gymnasium and social room areas. The villa also features a barbecue area ideal for outdoor dining, as well as outside sitting areas, various terraces, and a private parking carport. Enjoy breathtaking views of the sea while dining outdoors, accessed conveniently from the kitchen, providing a seamless transition to the outside dining area. With easy access to the beach and nearby amenities, residents can seamlessly navigate their surroundings. Experience the essence of coastal living at Big Blue Villas—a sanctuary where every detail has been meticulously designed to offer a lifestyle of unparalleled luxury and refinement.