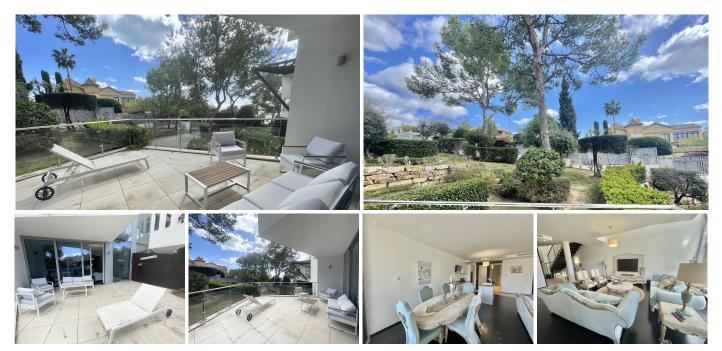

## TOWNHOUSE 3 BEDROOMS 2 BATHROOMS IN MARBELLA

Marbella

REF# R4662217 - 1.600.000€

| 3    | 2     | 360 m <sup>2</sup> | 20 m <sup>2</sup> | 30 m²   |
|------|-------|--------------------|-------------------|---------|
| Beds | Baths | Built              | Plot              | Terrace |

Meizho Hills! MArbella! The urbanization is situated in Sierra Blanca area of Marbella just 5 minutes drive to the beach and center of Marbella and Puerto Banus. Modern Townhouse consists of 1 floor with salon, open kitchen and access to the terrace, one bedroom and toilet. On the second floor there are two bedrooms with bathrooms and dressroom in main bedroom. ALso in main bedroom there is balcon with views to the garden. We have private garage toon the ground floor with storage rooms and several bir wadrobes in it. The urbanization has very nice gardens with 2 swimming pools, consierge 24 hours, SPA area with GYM.