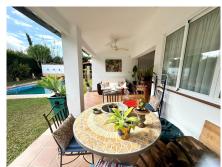

## REF# R4660954 - 1.295.000€

| 4    | 3     | 260 m <sup>2</sup> | 833 m² | 30 m²   |
|------|-------|--------------------|--------|---------|
| Beds | Baths | Built              | Plot   | Terrace |

REDUCED BY 55,000 EUROS Indulge in the charm of rustic Andalusian living with this exceptional detached villa, a harmonious blend of traditional elegance and modern comfort. Tucked away in a serene beachside neighbourhood, this property exudes timeless allure and offers a haven of tranquillity. As you enter you are greeted by the front door porch, surrounded by terrace and greenery, with an olive tree as the center of the stage as you walk in. Through themain entrance, the hall welcomes you into an ample living room which is the heart of the villa, featuring an enclosed wood-burning fireplace. The dining room sets the stage for memorable gatherings and intimate meals, adorned with traditional wooden beams and with plenty of natural light. Adjacent is the generous kitchen, boasting rustic touches and modern amenities and ample space for a table that can comfortably accommodate up to 8 people. The private garage is ample for two cars while also serving as a pantry and storage with wall shelving. This villa is distributed with four bedrooms - 3 boast en-suite bathrooms, offering privacy and comfort, while a versatile storage room near the kitchen provides potential for additional living space. Step outside onto the south-facing porch and immerse yourself in the tranquility of the ample garden. The private sparkling pool, invites you to unwind and indulge in leisurely afternoons under the warm Mediterranean sun. Next to the pool you will find a covered barbecue area, an ample shelter that can accommodate an exterior terrace table and some seating area perfect for enjoying with family and friends. Meanwhile, the back garden offers a serene

retreat with two fruit trees, adding to the natural beauty of the exterior of the villa. Detached Villa, Atalaya, Costa del Sol. 4 Bedrooms, 3 Bathrooms, Built 260 m², Terrace 30 m², Garden/Plot 833 m². Setting: Beachside, Close To Golf, Close To Shops, Close To Sea. Orientation: South. Condition: Good. Pool: Private. Climate Control: Air Conditioning, Fireplace. Views: Garden. Features: Fitted Wardrobes, Near Transport, Private Terrace, Storage Room, Ensuite Bathroom, Access for people with reduced mobility, Barbeque. Furniture: Not Furnished. Kitchen: Fully Fitted. Garden: Private. Security: Gated Complex. Parking: Garage, More Than One. Utilities: Electricity, Drinkable Water. Category: Resale.