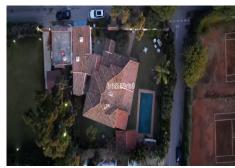

## REF# R4660954 - 1.295.000€

| 4    | 3     | 260 m <sup>2</sup> | 833 m² | 30 m²   |
|------|-------|--------------------|--------|---------|
| Beds | Baths | Built              | Plot   | Terrace |

REDUCED BY 55,000 EUROS Indulge in the charm of rustic Andalusian living with this exceptional detached villa, a harmonious blend of traditional elegance and modern comfort. Tucked away in a serene beachside neighbourhood, this property exudes timeless allure and offers a haven of tranquillity. As you enter you are greeted by the front door porch, surrounded by terrace and greenery, with an olive tree as the center of the stage as you walk in. Through themain entrance, the hall welcomes you into an ample living room which is the heart of the villa, featuring an enclosed wood-burning fireplace. The dining room sets the stage for memorable gatherings and intimate meals, adorned with traditional wooden beams and with plenty of natural light. Adjacent is the generous kitchen, boasting rustic touches and modern amenities and ample space for a table that can comfortably accommodate up to 8 people. The private garage is ample for two cars while also serving as a pantry and storage with wall shelving. This villa is distributed with four bedrooms - 3 boast en-suite bathrooms, offering privacy and comfort, while a versatile storage room near the kitchen provides potential for additional living space. Step outside onto the south-facing porch and immerse yourself in the tranquility of the ample garden. The private sparkling pool, invites you to unwind and indulge in leisurely afternoons under the warm Mediterranean sun. Next to the pool you will find a covered barbecue area, an ample shelter that can accommodate an exterior terrace table and some seating area perfect for enjoying with family and friends. Meanwhile, the back garden offers a serene

retreat with two fruit trees, adding to the natural beauty of the exterior of the villa. Detached Villa, Atalaya, Costa del Sol. 4 Bedrooms, 3 Bathrooms, Built 260 m², Terrace 30 m², Garden/Plot 833 m². Setting: Beachside, Close To Golf, Close To Shops, Close To Sea. Orientation: South. Condition: Good. Pool: Private. Climate Control: Air Conditioning, Fireplace. Views: Garden. Features: Fitted Wardrobes, Near Transport, Private Terrace, Storage Room, Ensuite Bathroom, Access for people with reduced mobility, Barbeque. Furniture: Not Furnished. Kitchen: Fully Fitted. Garden: Private. Security: Gated Complex. Parking: Garage, More Than One. Utilities: Electricity, Drinkable Water. Category: Resale.