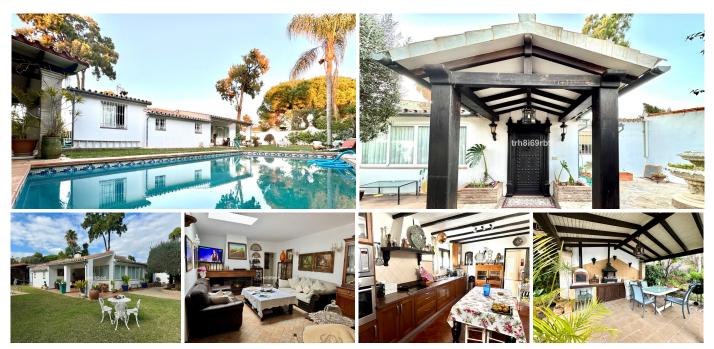

## REF# R4660954 - 1.295.000€

| 4    | 3     | 260 m <sup>2</sup> | 833 m² | 30 m²   |
|------|-------|--------------------|--------|---------|
| Beds | Baths | Built              | Plot   | Terrace |

REDUCED BY 55,000 EUROS Indulge in the charm of rustic Andalusian living with this exceptional detached villa, a harmonious blend of traditional elegance and modern comfort. Tucked away in a serene beachside neighbourhood, this property exudes timeless allure and offers a haven of tranquillity. As you enter you are greeted by the front door porch, surrounded by terrace and greenery, with an olive tree as the center of the stage as you walk in. Through themain entrance, the hall welcomes you into an ample living room which is the heart of the villa, featuring an enclosed wood-burning fireplace. The dining room sets the stage for memorable gatherings and intimate meals, adorned with traditional wooden beams and with plenty of natural light. Adjacent is the generous kitchen, boasting rustic touches and modern amenities and ample space for a table that can comfortably accommodate up to 8 people. The private garage is ample for two cars while also serving as a pantry and storage with wall shelving. This villa is distributed with four bedrooms - 3 boast en-suite bathrooms, offering privacy and comfort, while a versatile storage room near the kitchen provides potential for additional living space. Step outside onto the south-facing porch and immerse yourself in the tranquility of the ample garden. The private sparkling pool, invites you to unwind and indulge in leisurely afternoons under the warm Mediterranean sun. Next to the pool you will find a covered barbecue area, an ample shelter that can accommodate an exterior terrace table and some seating area perfect for enjoying with family and friends. Meanwhile, the back garden offers a serene

retreat with two fruit trees, adding to the natural beauty of the exterior of the villa. Detached Villa, Atalaya, Costa del Sol. 4 Bedrooms, 3 Bathrooms, Built 260 m², Terrace 30 m², Garden/Plot 833 m². Setting: Beachside, Close To Golf, Close To Shops, Close To Sea. Orientation: South. Condition: Good. Pool: Private. Climate Control: Air Conditioning, Fireplace. Views: Garden. Features: Fitted Wardrobes, Near Transport, Private Terrace, Storage Room, Ensuite Bathroom, Access for people with reduced mobility, Barbeque. Furniture: Not Furnished. Kitchen: Fully Fitted. Garden: Private. Security: Gated Complex. Parking: Garage, More Than One. Utilities: Electricity, Drinkable Water. Category: Resale.