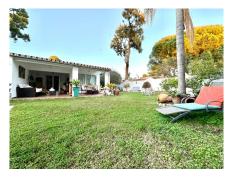

## REF# R4660954 - 1.295.000€

| 4    | 3     | 260 m <sup>2</sup> | 833 m² | 30 m²   |
|------|-------|--------------------|--------|---------|
| Beds | Baths | Built              | Plot   | Terrace |

REDUCED BY 55,000 EUROS Indulge in the charm of rustic Andalusian living with this exceptional detached villa, a harmonious blend of traditional elegance and modern comfort. Tucked away in a serene beachside neighbourhood, this property exudes timeless allure and offers a haven of tranquillity. As you enter you are greeted by the front door porch, surrounded by terrace and greenery, with an olive tree as the center of the stage as you walk in. Through themain entrance, the hall welcomes you into an ample living room which is the heart of the villa, featuring an enclosed wood-burning fireplace. The dining room sets the stage for memorable gatherings and intimate meals, adorned with traditional wooden beams and with plenty of natural light. Adjacent is the generous kitchen, boasting rustic touches and modern amenities and ample space for a table that can comfortably accommodate up to 8 people. The private garage is ample for two cars while also serving as a pantry and storage with wall shelving. This villa is distributed with four bedrooms - 3 boast en-suite bathrooms, offering privacy and comfort, while a versatile storage room near the kitchen provides potential for additional living space. Step outside onto the south-facing porch and immerse yourself in the tranquility of the ample garden. The private sparkling pool, invites you to unwind and indulge in leisurely afternoons under the warm Mediterranean sun. Next to the pool you will find a covered barbecue area, an ample shelter that can accommodate an exterior terrace table and some seating area perfect for enjoying with family and friends. Meanwhile, the back garden offers a serene

retreat with two fruit trees, adding to the natural beauty of the exterior of the villa. Detached Villa, Atalaya, Costa del Sol. 4 Bedrooms, 3 Bathrooms, Built 260 m², Terrace 30 m², Garden/Plot 833 m². Setting: Beachside, Close To Golf, Close To Shops, Close To Sea. Orientation: South. Condition: Good. Pool: Private. Climate Control: Air Conditioning, Fireplace. Views: Garden. Features: Fitted Wardrobes, Near Transport, Private Terrace, Storage Room, Ensuite Bathroom, Access for people with reduced mobility, Barbeque. Furniture: Not Furnished. Kitchen: Fully Fitted. Garden: Private. Security: Gated Complex. Parking: Garage, More Than One. Utilities: Electricity, Drinkable Water. Category: Resale.