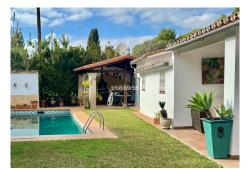

## REF# R4660954 - 1.295.000€

| 4    | 3     | 260 m <sup>2</sup> | 833 m² | 30 m²   |
|------|-------|--------------------|--------|---------|
| Beds | Baths | Built              | Plot   | Terrace |

REDUCED BY 55,000 EUROS Indulge in the charm of rustic Andalusian living with this exceptional detached villa, a harmonious blend of traditional elegance and modern comfort. Tucked away in a serene beachside neighbourhood, this property exudes timeless allure and offers a haven of tranquillity. As you enter you are greeted by the front door porch, surrounded by terrace and greenery, with an olive tree as the center of the stage as you walk in. Through themain entrance, the hall welcomes you into an ample living room which is the heart of the villa, featuring an enclosed wood-burning fireplace. The dining room sets the stage for memorable gatherings and intimate meals, adorned with traditional wooden beams and with plenty of natural light. Adjacent is the generous kitchen, boasting rustic touches and modern amenities and ample space for a table that can comfortably accommodate up to 8 people. The private garage is ample for two cars while also serving as a pantry and storage with wall shelving. This villa is distributed with four bedrooms - 3 boast en-suite bathrooms, offering privacy and comfort, while a versatile storage room near the kitchen provides potential for additional living space. Step outside onto the south-facing porch and immerse yourself in the tranquility of the ample garden. The private sparkling pool, invites you to unwind and indulge in leisurely afternoons under the warm Mediterranean sun. Next to the pool you will find a covered barbecue area, an ample shelter that can accommodate an exterior terrace table and some seating area perfect for enjoying with family and friends. Meanwhile, the back garden offers a serene

retreat with two fruit trees, adding to the natural beauty of the exterior of the villa. Detached Villa, Atalaya, Costa del Sol. 4 Bedrooms, 3 Bathrooms, Built 260 m², Terrace 30 m², Garden/Plot 833 m². Setting: Beachside, Close To Golf, Close To Shops, Close To Sea. Orientation: South. Condition: Good. Pool: Private. Climate Control: Air Conditioning, Fireplace. Views: Garden. Features: Fitted Wardrobes, Near Transport, Private Terrace, Storage Room, Ensuite Bathroom, Access for people with reduced mobility, Barbeque. Furniture: Not Furnished. Kitchen: Fully Fitted. Garden: Private. Security: Gated Complex. Parking: Garage, More Than One. Utilities: Electricity, Drinkable Water. Category: Resale.