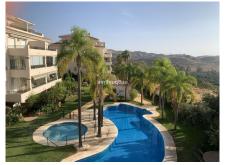

## REF# R4660444 - 299.950€

| 2    | 2     | 90 m <sup>2</sup> | 15 m²   |
|------|-------|-------------------|---------|
| Beds | Baths | Built             | Terrace |

When you walk into an apartment in La Cala Hills it's clear that these properties were built with quality which still shines through today. This is a bright, spacious property with a large lounge diner & access to the sunny terrace with lovely open views. Separate kitchen with storage cupboard and generous utility room. The large main bedroom has the use of the full en-suite bathroom plus patio doors onto the terrace and he ample guest bedroom has the use of the guest shower room. You also have the luxury of hot & cold air conditioning, underground parking & storage room and the use of the three immaculate communal swimming pools. You will not be disappointed