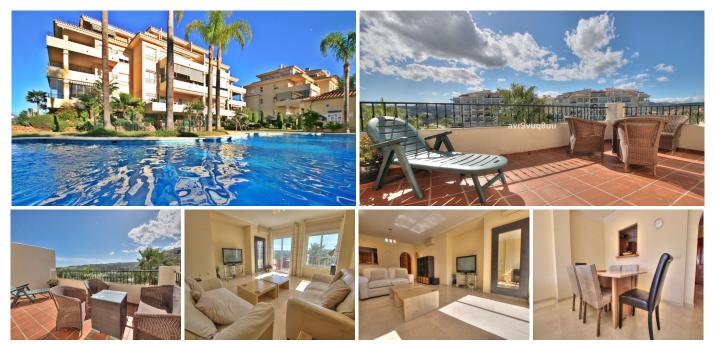

## REF# R4660444 - 299.950€

| 2    | 2     | 90 m <sup>2</sup> | 15 m²   |
|------|-------|-------------------|---------|
| Beds | Baths | Built             | Terrace |

When you walk into an apartment in La Cala Hills it's clear that these properties were built with quality which still shines through today. This is a bright, spacious property with a large lounge diner & access to the sunny terrace with lovely open views. Separate kitchen with storage cupboard and generous utility room. The large main bedroom has the use of the full en-suite bathroom plus patio doors onto the terrace and he ample guest bedroom has the use of the guest shower room. You also have the luxury of hot & cold air conditioning, underground parking & storage room and the use of the three immaculate communal swimming pools. You will not be disappointed