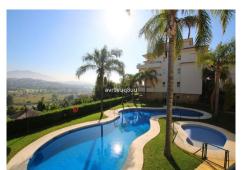

## REF# R4660444 - 299.950€

| 2    | 2     | 90 m <sup>2</sup> | 15 m²   |
|------|-------|-------------------|---------|
| Beds | Baths | Built             | Terrace |

When you walk into an apartment in La Cala Hills it's clear that these properties were built with quality which still shines through today. This is a bright, spacious property with a large lounge diner & access to the sunny terrace with lovely open views. Separate kitchen with storage cupboard and generous utility room. The large main bedroom has the use of the full en-suite bathroom plus patio doors onto the terrace and he ample guest bedroom has the use of the guest shower room. You also have the luxury of hot & cold air conditioning, underground parking & storage room and the use of the three immaculate communal swimming pools. You will not be disappointed