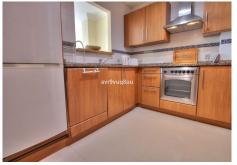

## REF# R4660444 - 299.950€

| 2    | 2     | 90 m <sup>2</sup> | 15 m²   |
|------|-------|-------------------|---------|
| Beds | Baths | Built             | Terrace |

When you walk into an apartment in La Cala Hills it's clear that these properties were built with quality which still shines through today. This is a bright, spacious property with a large lounge diner & access to the sunny terrace with lovely open views. Separate kitchen with storage cupboard and generous utility room. The large main bedroom has the use of the full en-suite bathroom plus patio doors onto the terrace and he ample guest bedroom has the use of the guest shower room. You also have the luxury of hot & cold air conditioning, underground parking & storage room and the use of the three immaculate communal swimming pools. You will not be disappointed