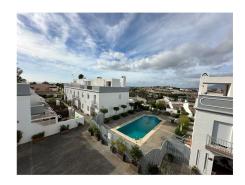

## TOWNHOUSE 3 BEDROOMS 3 BATHROOMS IN ATALAYA

Atalaya

REF# R4660369 - 342.000€

| 3    | 3     | 201 m² | 36 m²   |
|------|-------|--------|---------|
| Beds | Baths | Built  | Terrace |

Fantastic townhouse direct at the Atalaya Golf with sea views from the terrace. Mortgage offer of 100% of the purchase price for EU + UK citizens. The property has a constructed area of 201 sqm on 3 floors with private garage for 2 cars, storage room and direct access to the living areas. Spacious salon with open fireplace and outgoing to the south-west facing terrace with beautiful views to the surroundings, golf, mountains and sea. fitted and equipped kitchen, 3 bedrooms and 2 bathrooms, one en-suite to the master bedroom + guest toilette as well as large roof terrace. Gated urbanisation with community gardens and swimming pool. 2 kms to the beaches and all amenities. 10 minutes drive to the yacht port of Puerto Banus and 15 minutes to Marbella center.