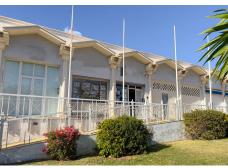

## COMMERCIAL PREMISES IN CABOPINO

Cabopino

REF# R4659397 - 189.950€

|      |       | 100 m <sup>2</sup> |
|------|-------|--------------------|
| Beds | Baths | Built              |

Versatile and Modern Freehold Office in Marbella Outskirts Fully Furnished To A High Standard Situated in a well known commercial centre in Cabopino, this office is modern and offered for sale in good decorative order to include all furniture and fittings. Currently ran as a real estate agency, it could suit a number of businesses including, property management offices call centres, architects, accountants, showroom etc. There is ample parking outside for staff and customers. There is currently a reception office, meeting room and private manager's office. The meeting room and manager's office could easily be sublet without affecting a main business, the options here are huge. In total there is around 100m2. The double front door has windows either side creating a very bright and spacious feel to the main office area. There are 4 desks with staff and customer chairs and a comfortable waiting area with coffee table and sofa and two chairs. In addition, there are filing and storage cabinets and a display table. The manager's office has a desk and chair as well as client seating and a filing cabinet. There are large windows overlooking the main office. The meeting room has a meeting table with 4 chairs, it also has a filing cabinet and again has windows overlooking the main office. The kitchen is well fitted with microwave oven, hob, extractor, fridge, sink, dishwasher, and plenty of cabinets. There is a large store cupboard. In addition, there is a staff shower room, with shower WC and basin. The premises is fully air conditioned and has tiled floors throughout. Please note that the current business is not included, and full vacant possession will be given.