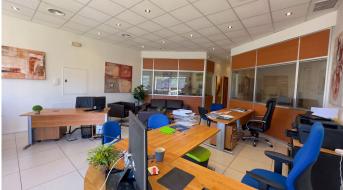

## COMMERCIAL PREMISES IN CABOPINO

Cabopino

REF# R4659397 - 189.950€

|      |       | 100 m <sup>2</sup> |
|------|-------|--------------------|
| Beds | Baths | Built              |

Versatile and Modern Freehold Office in Marbella Outskirts Fully Furnished To A High Standard Situated in a well known commercial centre in Cabopino, this office is modern and offered for sale in good decorative order to include all furniture and fittings. Currently ran as a real estate agency, it could suit a number of businesses including, property management offices call centres, architects, accountants, showroom etc. There is ample parking outside for staff and customers. There is currently a reception office, meeting room and private manager's office. The meeting room and manager's office could easily be sublet without affecting a main business, the options here are huge. In total there is around 100m2. The double front door has windows either side creating a very bright and spacious feel to the main office area. There are 4 desks with staff and customer chairs and a comfortable waiting area with coffee table and sofa and two chairs. In addition, there are filing and storage cabinets and a display table. The manager's office has a desk and chair as well as client seating and a filing cabinet. There are large windows overlooking the main office. The meeting room has a meeting table with 4 chairs, it also has a filing cabinet and again has windows overlooking the main office. The kitchen is well fitted with microwave oven, hob, extractor, fridge, sink, dishwasher, and plenty of cabinets. There is a large store cupboard. In addition, there is a staff shower room, with shower WC and basin. The premises is fully air conditioned and has tiled floors throughout. Please note that the current business is not included, and full vacant possession will be given.