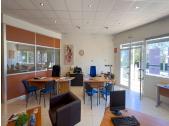

## COMMERCIAL PREMISES IN CABOPINO

Cabopino

REF# R4659397 - 189.950€

|      |       | 100 m <sup>2</sup> |
|------|-------|--------------------|
| Beds | Baths | Built              |

Versatile and Modern Freehold Office in Marbella Outskirts Fully Furnished To A High Standard Situated in a well known commercial centre in Cabopino, this office is modern and offered for sale in good decorative order to include all furniture and fittings. Currently ran as a real estate agency, it could suit a number of businesses including, property management offices call centres, architects, accountants, showroom etc. There is ample parking outside for staff and customers. There is currently a reception office, meeting room and private manager's office. The meeting room and manager's office could easily be sublet without affecting a main business, the options here are huge. In total there is around 100m2. The double front door has windows either side creating a very bright and spacious feel to the main office area. There are 4 desks with staff and customer chairs and a comfortable waiting area with coffee table and sofa and two chairs. In addition, there are filing and storage cabinets and a display table. The manager's office has a desk and chair as well as client seating and a filing cabinet. There are large windows overlooking the main office. The meeting room has a meeting table with 4 chairs, it also has a filing cabinet and again has windows overlooking the main office. The kitchen is well fitted with microwave oven, hob, extractor, fridge, sink, dishwasher, and plenty of cabinets. There is a large store cupboard. In addition, there is a staff shower room, with shower WC and basin. The premises is fully air conditioned and has tiled floors throughout. Please note that the current business is not included, and full vacant possession will be given.