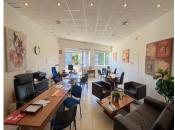

## COMMERCIAL PREMISES IN CABOPINO

Cabopino

REF# R4659397 - 189.950€

|      |       | 100 m <sup>2</sup> |
|------|-------|--------------------|
| Beds | Baths | Built              |

Versatile and Modern Freehold Office in Marbella Outskirts Fully Furnished To A High Standard Situated in a well known commercial centre in Cabopino, this office is modern and offered for sale in good decorative order to include all furniture and fittings. Currently ran as a real estate agency, it could suit a number of businesses including, property management offices call centres, architects, accountants, showroom etc. There is ample parking outside for staff and customers. There is currently a reception office, meeting room and private manager's office. The meeting room and manager's office could easily be sublet without affecting a main business, the options here are huge. In total there is around 100m2. The double front door has windows either side creating a very bright and spacious feel to the main office area. There are 4 desks with staff and customer chairs and a comfortable waiting area with coffee table and sofa and two chairs. In addition, there are filing and storage cabinets and a display table. The manager's office has a desk and chair as well as client seating and a filing cabinet. There are large windows overlooking the main office. The meeting room has a meeting table with 4 chairs, it also has a filing cabinet and again has windows overlooking the main office. The kitchen is well fitted with microwave oven, hob, extractor, fridge, sink, dishwasher, and plenty of cabinets. There is a large store cupboard. In addition, there is a staff shower room, with shower WC and basin. The premises is fully air conditioned and has tiled floors throughout. Please note that the current business is not included, and full vacant possession will be given.