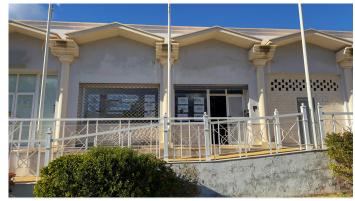

## COMMERCIAL PREMISES IN CABOPINO

Cabopino

REF# R4659397 - 189.950€

|      |       | 100 m <sup>2</sup> |
|------|-------|--------------------|
| Beds | Baths | Built              |

Versatile and Modern Freehold Office in Marbella Outskirts Fully Furnished To A High Standard Situated in a well known commercial centre in Cabopino, this office is modern and offered for sale in good decorative order to include all furniture and fittings. Currently ran as a real estate agency, it could suit a number of businesses including, property management offices call centres, architects, accountants, showroom etc. There is ample parking outside for staff and customers. There is currently a reception office, meeting room and private manager's office. The meeting room and manager's office could easily be sublet without affecting a main business, the options here are huge. In total there is around 100m2. The double front door has windows either side creating a very bright and spacious feel to the main office area. There are 4 desks with staff and customer chairs and a comfortable waiting area with coffee table and sofa and two chairs. In addition, there are filing and storage cabinets and a display table. The manager's office has a desk and chair as well as client seating and a filing cabinet. There are large windows overlooking the main office. The meeting room has a meeting table with 4 chairs, it also has a filing cabinet and again has windows overlooking the main office. The kitchen is well fitted with microwave oven, hob, extractor, fridge, sink, dishwasher, and plenty of cabinets. There is a large store cupboard. In addition, there is a staff shower room, with shower WC and basin. The premises is fully air conditioned and has tiled floors throughout. Please note that the current business is not included, and full vacant possession will be given.