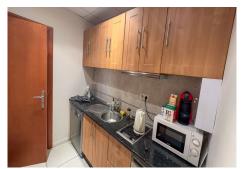

## COMMERCIAL PREMISES IN CABOPINO

Cabopino

REF# R4659397 - 189.950€

|      |       | 100 m <sup>2</sup> |
|------|-------|--------------------|
| Beds | Baths | Built              |

Versatile and Modern Freehold Office in Marbella Outskirts Fully Furnished To A High Standard Situated in a well known commercial centre in Cabopino, this office is modern and offered for sale in good decorative order to include all furniture and fittings. Currently ran as a real estate agency, it could suit a number of businesses including, property management offices call centres, architects, accountants, showroom etc. There is ample parking outside for staff and customers. There is currently a reception office, meeting room and private manager's office. The meeting room and manager's office could easily be sublet without affecting a main business, the options here are huge. In total there is around 100m2. The double front door has windows either side creating a very bright and spacious feel to the main office area. There are 4 desks with staff and customer chairs and a comfortable waiting area with coffee table and sofa and two chairs. In addition, there are filing and storage cabinets and a display table. The manager's office has a desk and chair as well as client seating and a filing cabinet. There are large windows overlooking the main office. The meeting room has a meeting table with 4 chairs, it also has a filing cabinet and again has windows overlooking the main office. The kitchen is well fitted with microwave oven, hob, extractor, fridge, sink, dishwasher, and plenty of cabinets. There is a large store cupboard. In addition, there is a staff shower room, with shower WC and basin. The premises is fully air conditioned and has tiled floors throughout. Please note that the current business is not included, and full vacant possession will be given.