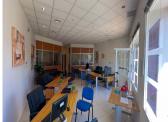

## COMMERCIAL PREMISES IN CABOPINO

Cabopino

REF# R4659397 - 189.950€

|      |       | 100 m <sup>2</sup> |
|------|-------|--------------------|
| Beds | Baths | Built              |

Versatile and Modern Freehold Office in Marbella Outskirts Fully Furnished To A High Standard Situated in a well known commercial centre in Cabopino, this office is modern and offered for sale in good decorative order to include all furniture and fittings. Currently ran as a real estate agency, it could suit a number of businesses including, property management offices call centres, architects, accountants, showroom etc. There is ample parking outside for staff and customers. There is currently a reception office, meeting room and private manager's office. The meeting room and manager's office could easily be sublet without affecting a main business, the options here are huge. In total there is around 100m2. The double front door has windows either side creating a very bright and spacious feel to the main office area. There are 4 desks with staff and customer chairs and a comfortable waiting area with coffee table and sofa and two chairs. In addition, there are filing and storage cabinets and a display table. The manager's office has a desk and chair as well as client seating and a filing cabinet. There are large windows overlooking the main office. The meeting room has a meeting table with 4 chairs, it also has a filing cabinet and again has windows overlooking the main office. The kitchen is well fitted with microwave oven, hob, extractor, fridge, sink, dishwasher, and plenty of cabinets. There is a large store cupboard. In addition, there is a staff shower room, with shower WC and basin. The premises is fully air conditioned and has tiled floors throughout. Please note that the current business is not included, and full vacant possession will be given.