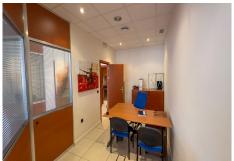

## COMMERCIAL PREMISES IN CABOPINO

Cabopino

REF# R4659397 - 189.950€

|      |       | 100 m <sup>2</sup> |
|------|-------|--------------------|
| Beds | Baths | Built              |

Versatile and Modern Freehold Office in Marbella Outskirts Fully Furnished To A High Standard Situated in a well known commercial centre in Cabopino, this office is modern and offered for sale in good decorative order to include all furniture and fittings. Currently ran as a real estate agency, it could suit a number of businesses including, property management offices call centres, architects, accountants, showroom etc. There is ample parking outside for staff and customers. There is currently a reception office, meeting room and private manager's office. The meeting room and manager's office could easily be sublet without affecting a main business, the options here are huge. In total there is around 100m2. The double front door has windows either side creating a very bright and spacious feel to the main office area. There are 4 desks with staff and customer chairs and a comfortable waiting area with coffee table and sofa and two chairs. In addition, there are filing and storage cabinets and a display table. The manager's office has a desk and chair as well as client seating and a filing cabinet. There are large windows overlooking the main office. The meeting room has a meeting table with 4 chairs, it also has a filing cabinet and again has windows overlooking the main office. The kitchen is well fitted with microwave oven, hob, extractor, fridge, sink, dishwasher, and plenty of cabinets. There is a large store cupboard. In addition, there is a staff shower room, with shower WC and basin. The premises is fully air conditioned and has tiled floors throughout. Please note that the current business is not included, and full vacant possession will be given.