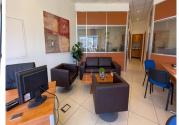

## COMMERCIAL PREMISES IN CABOPINO

Cabopino

REF# R4659397 - 189.950€

|      |       | 100 m <sup>2</sup> |
|------|-------|--------------------|
| Beds | Baths | Built              |

Versatile and Modern Freehold Office in Marbella Outskirts Fully Furnished To A High Standard Situated in a well known commercial centre in Cabopino, this office is modern and offered for sale in good decorative order to include all furniture and fittings. Currently ran as a real estate agency, it could suit a number of businesses including, property management offices call centres, architects, accountants, showroom etc. There is ample parking outside for staff and customers. There is currently a reception office, meeting room and private manager's office. The meeting room and manager's office could easily be sublet without affecting a main business, the options here are huge. In total there is around 100m2. The double front door has windows either side creating a very bright and spacious feel to the main office area. There are 4 desks with staff and customer chairs and a comfortable waiting area with coffee table and sofa and two chairs. In addition, there are filing and storage cabinets and a display table. The manager's office has a desk and chair as well as client seating and a filing cabinet. There are large windows overlooking the main office. The meeting room has a meeting table with 4 chairs, it also has a filing cabinet and again has windows overlooking the main office. The kitchen is well fitted with microwave oven, hob, extractor, fridge, sink, dishwasher, and plenty of cabinets. There is a large store cupboard. In addition, there is a staff shower room, with shower WC and basin. The premises is fully air conditioned and has tiled floors throughout. Please note that the current business is not included, and full vacant possession will be given.