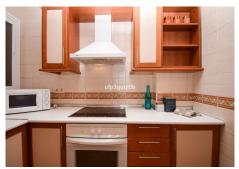

South facing garden apartment in Riviera del Sol South facing garden apartment in Riviera del Sol with private garage and storage. Easy access to communal pool area and proximity to several golf courses and the toll road with only 25 minutes to Málaga airport. A few minutes drive from popular Max Beach, Mijas beautiful beach walk and the commercial center in Riviera with supermarkets, restaurants and pharmacy. The apartment consists of an entrance hall, to your left you have a complete bathroom with a walk in shower, to the right you have a good sized separate and fully fitted kitchen. The living room has space both for dining table and sofa and TV corner and opens up to the spacious south facing terrace and private garden. There are 2 bedrooms with fitted wardrobes and another bathroom with a bathtub. One of the bedrooms has direct access to the terrace. From the private garden you just open the gate to the communal garden and pool area (at the moment under maintanence). The apartment comes with a private garage space and a storage.