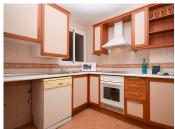

South facing garden apartment in Riviera del Sol South facing garden apartment in Riviera del Sol with private garage and storage. Easy access to communal pool area and proximity to several golf courses and the toll road with only 25 minutes to Málaga airport. A few minutes drive from popular Max Beach, Mijas beautiful beach walk and the commercial center in Riviera with supermarkets, restaurants and pharmacy. The apartment consists of an entrance hall, to your left you have a complete bathroom with a walk in shower, to the right you have a good sized separate and fully fitted kitchen. The living room has space both for dining table and sofa and TV corner and opens up to the spacious south facing terrace and private garden. There are 2 bedrooms with fitted wardrobes and another bathroom with a bathtub. One of the bedrooms has direct access to the terrace. From the private garden you just open the gate to the communal garden and pool area (at the moment under maintanence). The apartment comes with a private garage space and a storage.