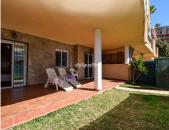

South facing garden apartment in Riviera del Sol South facing garden apartment in Riviera del Sol with private garage and storage. Easy access to communal pool area and proximity to several golf courses and the toll road with only 25 minutes to Málaga airport. A few minutes drive from popular Max Beach, Mijas beautiful beach walk and the commercial center in Riviera with supermarkets, restaurants and pharmacy. The apartment consists of an entrance hall, to your left you have a complete bathroom with a walk in shower, to the right you have a good sized separate and fully fitted kitchen. The living room has space both for dining table and sofa and TV corner and opens up to the spacious south facing terrace and private garden. There are 2 bedrooms with fitted wardrobes and another bathroom with a bathtub. One of the bedrooms has direct access to the terrace. From the private garden you just open the gate to the communal garden and pool area (at the moment under maintanence). The apartment comes with a private garage space and a storage.