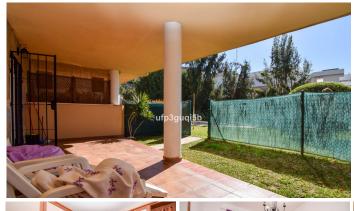

South facing garden apartment in Riviera del Sol South facing garden apartment in Riviera del Sol with private garage and storage. Easy access to communal pool area and proximity to several golf courses and the toll road with only 25 minutes to Málaga airport. A few minutes drive from popular Max Beach, Mijas beautiful beach walk and the commercial center in Riviera with supermarkets, restaurants and pharmacy. The apartment consists of an entrance hall, to your left you have a complete bathroom with a walk in shower, to the right you have a good sized separate and fully fitted kitchen. The living room has space both for dining table and sofa and TV corner and opens up to the spacious south facing terrace and private garden. There are 2 bedrooms with fitted wardrobes and another bathroom with a bathtub. One of the bedrooms has direct access to the terrace. From the private garden you just open the gate to the communal garden and pool area (at the moment under maintanence). The apartment comes with a private garage space and a storage.