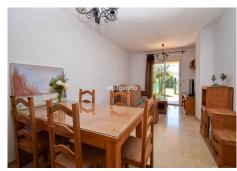

South facing garden apartment in Riviera del Sol South facing garden apartment in Riviera del Sol with private garage and storage. Easy access to communal pool area and proximity to several golf courses and the toll road with only 25 minutes to Málaga airport. A few minutes drive from popular Max Beach, Mijas beautiful beach walk and the commercial center in Riviera with supermarkets, restaurants and pharmacy. The apartment consists of an entrance hall, to your left you have a complete bathroom with a walk in shower, to the right you have a good sized separate and fully fitted kitchen. The living room has space both for dining table and sofa and TV corner and opens up to the spacious south facing terrace and private garden. There are 2 bedrooms with fitted wardrobes and another bathroom with a bathtub. One of the bedrooms has direct access to the terrace. From the private garden you just open the gate to the communal garden and pool area (at the moment under maintanence). The apartment comes with a private garage space and a storage.