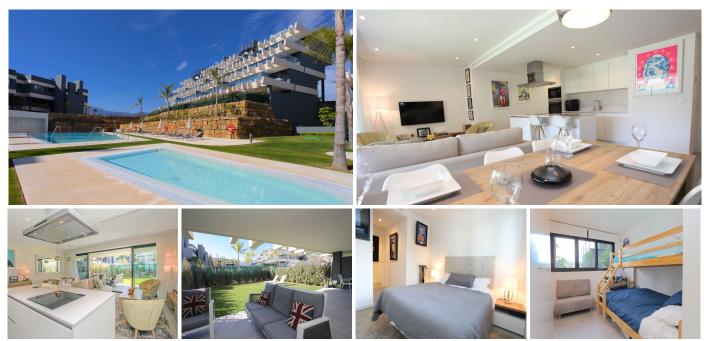

#### REF# R4655863 - 465.000€

| 3    | 2     | 105 m² | 73 m² | 32 m²   |
|------|-------|--------|-------|---------|
| Beds | Baths | Built  | Plot  | Terrace |

A resale in Oasis 325. This quality contemporary apartment designed by Joaquin Torres has 3 bedrooms, a covered terrace and a large 73 m2 private garden. In the South West facing garden you can enjoy beautiful sunsets and the apartment itself is bright and airy. The development has 24hr security, a heated indoor pool, gym, spa and co-working area. The apartment comes with underground parking and a storeroom. A must see for anyone wanting new and modern!!!