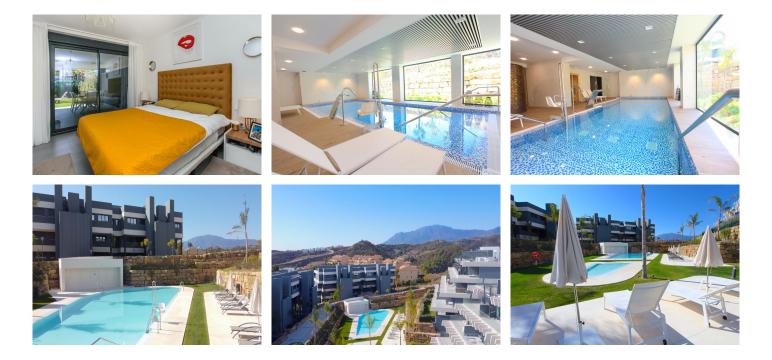

#### REF# R4655863 - 465.000€

| 3    | 2     | 105 m² | 73 m² | 32 m²   |
|------|-------|--------|-------|---------|
| Beds | Baths | Built  | Plot  | Terrace |

A resale in Oasis 325. This quality contemporary apartment designed by Joaquin Torres has 3 bedrooms, a covered terrace and a large 73 m2 private garden. In the South West facing garden you can enjoy beautiful sunsets and the apartment itself is bright and airy. The development has 24hr security, a heated indoor pool, gym, spa and co-working area. The apartment comes with underground parking and a storeroom. A must see for anyone wanting new and modern!!!