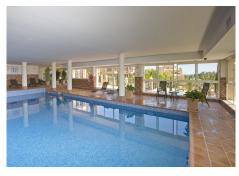

## GROUND FLOOR APARTMENT 2 BEDROOMS 2.5 BATHROOMS IN ATALAYA

Atalaya

REF# R4652410 - 420.000€

2 Beds 2.5 Baths 120 m<sup>2</sup> Built 37 m<sup>2</sup> Terrace

Beautiful and spacious apartment located just 5 minutes from the beach, with places such as San Pedro, Marbella, Estepona, the famous Puerto Banus, famous village of Benahavis, and no less than 5 golf courses are just a short distance away. The apartment is of high quality, with marble floors, a fully combined Siematic kitchen, large living room and large terrace. Located on the ground floor overlooking the golf course, in a secure gated community with underground parking and storage. The apartment is a place full of charm and style that you can enjoy immediately and is in good condition. Perfect for all year round or for a holiday. The beauty of the area, together with the Mediterranean climate, make this place on the Costa del Sol an ideal place to live, whatever the time of year. It is just a short distance from larger beaches where you can enjoy beautiful sunsets and is surrounded by some of the best golf courses in southern Europe. This urbanization offers a variety of services and common areas for you to enjoy. There is a beautifully landscaped garden for you to relax in, and two excellent outdoor pools and two children's pools. There is also a luxurious deferred spa. The spa features a heated indoor pool with Jacuzzi, sauna, Turkish bath, showers and changing rooms. This complex is gated with 24 hour security, 5 minutes drive to San Pedro de Alcantara and Puerto Banus beyond and less than 5 minutes drive to the beautiful hilltop village of Benahavis, a truly surprising center of.