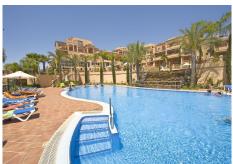

## GROUND FLOOR APARTMENT 2 BEDROOMS 2.5 BATHROOMS IN ATALAYA

Atalaya

REF# R4652410 - 420.000€

2 Beds 2.5 Baths 120 m<sup>2</sup> Built 37 m<sup>2</sup> Terrace

Beautiful and spacious apartment located just 5 minutes from the beach, with places such as San Pedro, Marbella, Estepona, the famous Puerto Banus, famous village of Benahavis, and no less than 5 golf courses are just a short distance away. The apartment is of high quality, with marble floors, a fully combined Siematic kitchen, large living room and large terrace. Located on the ground floor overlooking the golf course, in a secure gated community with underground parking and storage. The apartment is a place full of charm and style that you can enjoy immediately and is in good condition. Perfect for all year round or for a holiday. The beauty of the area, together with the Mediterranean climate, make this place on the Costa del Sol an ideal place to live, whatever the time of year. It is just a short distance from larger beaches where you can enjoy beautiful sunsets and is surrounded by some of the best golf courses in southern Europe. This urbanization offers a variety of services and common areas for you to enjoy. There is a beautifully landscaped garden for you to relax in, and two excellent outdoor pools and two children's pools. There is also a luxurious deferred spa. The spa features a heated indoor pool with Jacuzzi, sauna, Turkish bath, showers and changing rooms. This complex is gated with 24 hour security, 5 minutes drive to San Pedro de Alcantara and Puerto Banus beyond and less than 5 minutes drive to the beautiful hilltop village of Benahavis, a truly surprising center of.