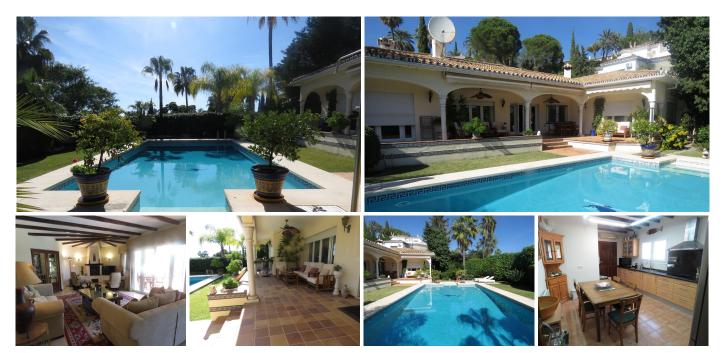

This lovely villa is situated on a very large plot with beautiful tropical gardens. The large pool is the centre peace of the garden. You enter the large house through a impressive hallway. The house has 4 bedrooms and 3 bathrooms. The master suite has a dressing area with en-suite bathroom and leads out to the garden/pool area. The other three bedrooms share two bathrooms of which one is extra large consisting of a shower and a bath tub. In that part of the house there is also an extra separate toilet. The main living area consists out of a cosy sitting area around the fireplace. There is a second lounge/dining area partially functioning as a study. The basement with natural light is converted into an entertainment/games area, with a pool table, golf simulator, ping pong table, a bar and WC. The private garage for two cars and there is a second covered parking area for another three cars. The large drive way through an automatic gated entrance allows several extra cars. This is a lovely traditional home that feels very homely, spacious and bright. The house as it is does not need much work but f you want a more modern look of course it will need upgrading and is reflected in the price. Great location. 5 minutes form San Pedro and 10 minutes from Puerto Banus and Estepona. Easy possibilities on viewings with keys in the office.