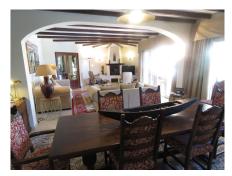

This lovely villa is situated on a very large plot with beautiful tropical gardens. The large pool is the centre peace of the garden. You enter the large house through a impressive hallway. The house has 4 bedrooms and 3 bathrooms. The master suite has a dressing area with en-suite bathroom and leads out to the garden/pool area. The other three bedrooms share two bathrooms of which one is extra large consisting of a shower and a bath tub. In that part of the house there is also an extra separate toilet. The main living area consists out of a cosy sitting area around the fireplace. There is a second lounge/dining area partially functioning as a study. The basement with natural light is converted into an entertainment/games area, with a pool table, golf simulator, ping pong table, a bar and WC. The private garage for two cars and there is a second covered parking area for another three cars. The large drive way through an automatic gated entrance allows several extra cars. This is a lovely traditional home that feels very homely, spacious and bright. The house as it is does not need much work but f you want a more modern look of course it will need upgrading and is reflected in the price. Great location. 5 minutes form San Pedro and 10 minutes from Puerto Banus and Estepona. Easy possibilities on viewings with keys in the office.