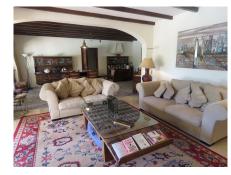

This lovely villa is situated on a very large plot with beautiful tropical gardens. The large pool is the centre peace of the garden. You enter the large house through a impressive hallway. The house has 4 bedrooms and 3 bathrooms. The master suite has a dressing area with en-suite bathroom and leads out to the garden/pool area. The other three bedrooms share two bathrooms of which one is extra large consisting of a shower and a bath tub. In that part of the house there is also an extra separate toilet. The main living area consists out of a cosy sitting area around the fireplace. There is a second lounge/dining area partially functioning as a study. The basement with natural light is converted into an entertainment/games area, with a pool table, golf simulator, ping pong table, a bar and WC. The private garage for two cars and there is a second covered parking area for another three cars. The large drive way through an automatic gated entrance allows several extra cars. This is a lovely traditional home that feels very homely, spacious and bright. The house as it is does not need much work but f you want a more modern look of course it will need upgrading and is reflected in the price. Great location. 5 minutes form San Pedro and 10 minutes from Puerto Banus and Estepona. Easy possibilities on viewings with keys in the office.