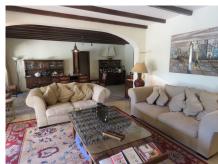

This lovely villa is situated on a very large plot with beautiful tropical gardens. The large pool is the centre peace of the garden. You enter the large house through a impressive hallway. The house has 4 bedrooms and 3 bathrooms. The master suite has a dressing area with en-suite bathroom and leads out to the garden/pool area. The other three bedrooms share two bathrooms of which one is extra large consisting of a shower and a bath tub. In that part of the house there is also an extra separate toilet. The main living area consists out of a cosy sitting area around the fireplace. There is a second lounge/dining area partially functioning as a study. The basement with natural light is converted into an entertainment/games area, with a pool table, golf simulator, ping pong table, a bar and WC. The private garage for two cars and there is a second covered parking area for another three cars. The large drive way through an automatic gated entrance allows several extra cars. This is a lovely traditional home that feels very homely, spacious and bright. The house as it is does not need much work but f you want a more modern look of course it will need upgrading and is reflected in the price. Great location. 5 minutes form San Pedro and 10 minutes from Puerto Banus and Estepona. Easy possibilities on viewings with keys in the office.