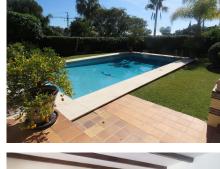

This lovely villa is situated on a very large plot with beautiful tropical gardens. The large pool is the centre peace of the garden. You enter the large house through a impressive hallway. The house has 4 bedrooms and 3 bathrooms. The master suite has a dressing area with en-suite bathroom and leads out to the garden/pool area. The other three bedrooms share two bathrooms of which one is extra large consisting of a shower and a bath tub. In that part of the house there is also an extra separate toilet. The main living area consists out of a cosy sitting area around the fireplace. There is a second lounge/dining area partially functioning as a study. The basement with natural light is converted into an entertainment/games area, with a pool table, golf simulator, ping pong table, a bar and WC. The private garage for two cars and there is a second covered parking area for another three cars. The large drive way through an automatic gated entrance allows several extra cars. This is a lovely traditional home that feels very homely, spacious and bright. The house as it is does not need much work but f you want a more modern look of course it will need upgrading and is reflected in the price. Great location. 5 minutes form San Pedro and 10 minutes from Puerto Banus and Estepona. Easy possibilities on viewings with keys in the office.