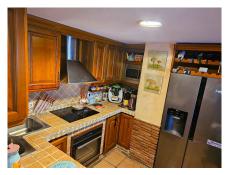

## REF# R4649359 - 482.000€

| 2    | 2     | 190 m² | 60 m²   |
|------|-------|--------|---------|
| Beds | Baths | Built  | Terrace |

This duplex is inside a beachfront complex and one of the first houses near the beach with sea views from the upper terrace. At the entry you are in a big yard with barbacue, eating area and a lot of free uncoverd space for chill out area or anything you like.crossing the yard you enter a spacious living room with an open kitchen, all very rustical style and there is another doble bed in a separate area next to the living room towards the yard with a curtain for the division and there is one bathroom. Going up the stairs to level 2 you will find a main bedroom and another smaller bedroom both with direct access to the luminous terrace with the sea views, you have views to the garden and pool and to the sea from there, just magnificant. The comunity pools , 1 big one smaller for children have sea views as well. Also there is a tennis court in the comunity garden area and the parking is inside the urbanisacion on the outdoor parking area. You are just next to the Area of Seghers in Estepona and could walk to the port of Estepona on the promenade in 25 minutes, wirh the car it is 3 min. drive into Estepona port. On the way to the port to come along the famous Playa Cristo Beach , where the family with kids are so happy as tge bay has very low water level fin the whole bay.