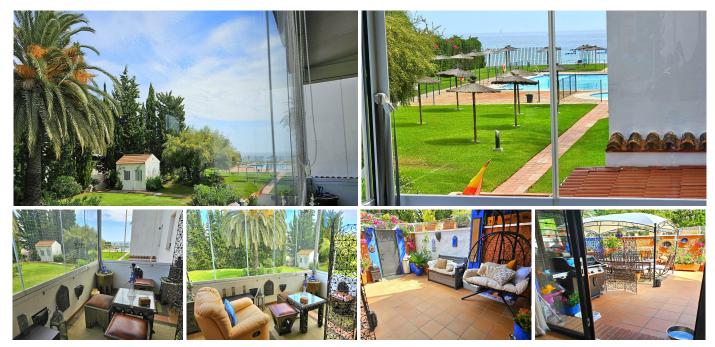

## REF# R4649359 - 482.000€

| 2    | 2     | 190 m² | 60 m²   |
|------|-------|--------|---------|
| Beds | Baths | Built  | Terrace |

This duplex is inside a beachfront complex and one of the first houses near the beach with sea views from the upper terrace. At the entry you are in a big yard with barbacue, eating area and a lot of free uncoverd space for chill out area or anything you like.crossing the yard you enter a spacious living room with an open kitchen, all very rustical style and there is another doble bed in a separate area next to the living room towards the yard with a curtain for the division and there is one bathroom. Going up the stairs to level 2 you will find a main bedroom and another smaller bedroom both with direct access to the luminous terrace with the sea views, you have views to the garden and pool and to the sea from there, just magnificant. The comunity pools , 1 big one smaller for children have sea views as well. Also there is a tennis court in the comunity garden area and the parking is inside the urbanisacion on the outdoor parking area. You are just next to the Area of Seghers in Estepona and could walk to the port of Estepona on the promenade in 25 minutes, wirh the car it is 3 min. drive into Estepona port. On the way to the port to come along the famous Playa Cristo Beach , where the family with kids are so happy as tge bay has very low water level fin the whole bay.