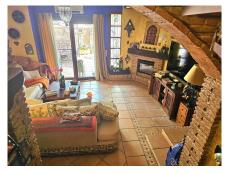

## REF# R4649359 - 482.000€

| 2    | 2     | 190 m² | 60 m²   |
|------|-------|--------|---------|
| Beds | Baths | Built  | Terrace |

This duplex is inside a beachfront complex and one of the first houses near the beach with sea views from the upper terrace. At the entry you are in a big yard with barbacue, eating area and a lot of free uncoverd space for chill out area or anything you like.crossing the yard you enter a spacious living room with an open kitchen, all very rustical style and there is another doble bed in a separate area next to the living room towards the yard with a curtain for the division and there is one bathroom. Going up the stairs to level 2 you will find a main bedroom and another smaller bedroom both with direct access to the luminous terrace with the sea views, you have views to the garden and pool and to the sea from there, just magnificant. The comunity pools , 1 big one smaller for children have sea views as well. Also there is a tennis court in the comunity garden area and the parking is inside the urbanisacion on the outdoor parking area. You are just next to the Area of Seghers in Estepona and could walk to the port of Estepona on the promenade in 25 minutes, wirh the car it is 3 min. drive into Estepona port. On the way to the port to come along the famous Playa Cristo Beach , where the family with kids are so happy as tge bay has very low water level fin the whole bay.