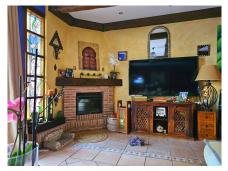

## REF# R4649359 - 482.000€

| 2    | 2     | 190 m² | 60 m²   |
|------|-------|--------|---------|
| Beds | Baths | Built  | Terrace |

This duplex is inside a beachfront complex and one of the first houses near the beach with sea views from the upper terrace. At the entry you are in a big yard with barbacue, eating area and a lot of free uncoverd space for chill out area or anything you like.crossing the yard you enter a spacious living room with an open kitchen, all very rustical style and there is another doble bed in a separate area next to the living room towards the yard with a curtain for the division and there is one bathroom. Going up the stairs to level 2 you will find a main bedroom and another smaller bedroom both with direct access to the luminous terrace with the sea views, you have views to the garden and pool and to the sea from there, just magnificant. The comunity pools , 1 big one smaller for children have sea views as well. Also there is a tennis court in the comunity garden area and the parking is inside the urbanisacion on the outdoor parking area. You are just next to the Area of Seghers in Estepona and could walk to the port of Estepona on the promenade in 25 minutes, wirh the car it is 3 min. drive into Estepona port. On the way to the port to come along the famous Playa Cristo Beach , where the family with kids are so happy as tge bay has very low water level fin the whole bay.