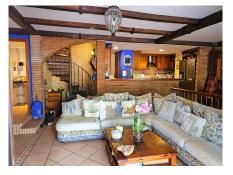

## REF# R4649359 - 482.000€

| 2    | 2     | 190 m² | 60 m²   |
|------|-------|--------|---------|
| Beds | Baths | Built  | Terrace |

This duplex is inside a beachfront complex and one of the first houses near the beach with sea views from the upper terrace. At the entry you are in a big yard with barbacue, eating area and a lot of free uncoverd space for chill out area or anything you like.crossing the yard you enter a spacious living room with an open kitchen, all very rustical style and there is another doble bed in a separate area next to the living room towards the yard with a curtain for the division and there is one bathroom. Going up the stairs to level 2 you will find a main bedroom and another smaller bedroom both with direct access to the luminous terrace with the sea views, you have views to the garden and pool and to the sea from there, just magnificant. The comunity pools , 1 big one smaller for children have sea views as well. Also there is a tennis court in the comunity garden area and the parking is inside the urbanisacion on the outdoor parking area. You are just next to the Area of Seghers in Estepona and could walk to the port of Estepona on the promenade in 25 minutes, wirh the car it is 3 min. drive into Estepona port. On the way to the port to come along the famous Playa Cristo Beach , where the family with kids are so happy as tge bay has very low water level fin the whole bay.