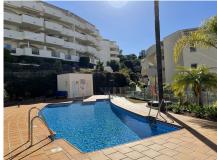

## MIDDLE FLOOR APARTMENT 3 BEDROOMS 2 BATHROOMS IN ELVIRIA

Elviria

REF# R4649335 - 299.950€

| 3    | 2     | 125 m² | 28 m²   |
|------|-------|--------|---------|
| Beds | Baths | Built  | Terrace |

This luxurious middle floor corner apartment is situated in a prestigious well established complex. This secure and gated complex offers the use of 6 swimming pools set in the extensive landscaped gardens. The complex is less than a 10 minute drive to the wonderful beaches in this area and all the facilities of the Elviria commercial centre. Golf Courses and schools are also both very close by . This stylish apartment consists of a huge elegant lounge diner and large separate fully-equipped kitchen. The lounge leads out onto a large covered south west facing terrace overlooking the nearby tress and green areas. The main bedroom is very generous in size with built-in wardrobes and has its own en-suite bathroom. The guest bedrooms are also very good sizes with built in wardrobes and use of the second bathroom. Well located apartment in a very well established complex with an underground parking space