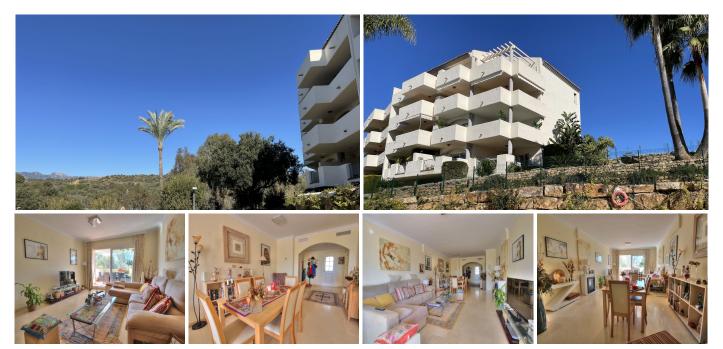

## MIDDLE FLOOR APARTMENT 3 BEDROOMS 2 BATHROOMS IN ELVIRIA

Elviria

REF# R4649335 - 299.950€

| 3    | 2     | 125 m² | 28 m²   |
|------|-------|--------|---------|
| Beds | Baths | Built  | Terrace |

This luxurious middle floor corner apartment is situated in a prestigious well established complex. This secure and gated complex offers the use of 6 swimming pools set in the extensive landscaped gardens. The complex is less than a 10 minute drive to the wonderful beaches in this area and all the facilities of the Elviria commercial centre. Golf Courses and schools are also both very close by . This stylish apartment consists of a huge elegant lounge diner and large separate fully-equipped kitchen. The lounge leads out onto a large covered south west facing terrace overlooking the nearby tress and green areas. The main bedroom is very generous in size with built-in wardrobes and has its own en-suite bathroom. The guest bedrooms are also very good sizes with built in wardrobes and use of the second bathroom. Well located apartment in a very well established complex with an underground parking space