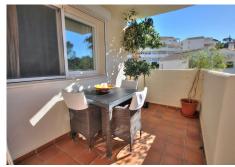

## MIDDLE FLOOR APARTMENT 3 BEDROOMS 2 BATHROOMS IN ELVIRIA

Elviria

REF# R4649335 - 299.950€

| 3    | 2     | 125 m² | 28 m²   |
|------|-------|--------|---------|
| Beds | Baths | Built  | Terrace |

This luxurious middle floor corner apartment is situated in a prestigious well established complex. This secure and gated complex offers the use of 6 swimming pools set in the extensive landscaped gardens. The complex is less than a 10 minute drive to the wonderful beaches in this area and all the facilities of the Elviria commercial centre. Golf Courses and schools are also both very close by . This stylish apartment consists of a huge elegant lounge diner and large separate fully-equipped kitchen. The lounge leads out onto a large covered south west facing terrace overlooking the nearby tress and green areas. The main bedroom is very generous in size with built-in wardrobes and has its own en-suite bathroom. The guest bedrooms are also very good sizes with built in wardrobes and use of the second bathroom. Well located apartment in a very well established complex with an underground parking space