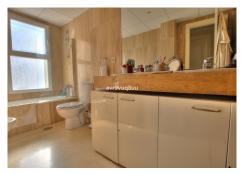

## MIDDLE FLOOR APARTMENT 3 BEDROOMS 2 BATHROOMS IN ELVIRIA

Elviria

REF# R4649335 - 299.950€

| 3    | 2     | 125 m² | 28 m²   |
|------|-------|--------|---------|
| Beds | Baths | Built  | Terrace |

This luxurious middle floor corner apartment is situated in a prestigious well established complex. This secure and gated complex offers the use of 6 swimming pools set in the extensive landscaped gardens. The complex is less than a 10 minute drive to the wonderful beaches in this area and all the facilities of the Elviria commercial centre. Golf Courses and schools are also both very close by . This stylish apartment consists of a huge elegant lounge diner and large separate fully-equipped kitchen. The lounge leads out onto a large covered south west facing terrace overlooking the nearby tress and green areas. The main bedroom is very generous in size with built-in wardrobes and has its own en-suite bathroom. The guest bedrooms are also very good sizes with built in wardrobes and use of the second bathroom. Well located apartment in a very well established complex with an underground parking space