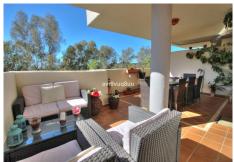

## MIDDLE FLOOR APARTMENT 3 BEDROOMS 2 BATHROOMS IN ELVIRIA

Elviria

REF# R4649335 - 299.950€

| 3    | 2     | 125 m² | 28 m²   |
|------|-------|--------|---------|
| Beds | Baths | Built  | Terrace |

This luxurious middle floor corner apartment is situated in a prestigious well established complex. This secure and gated complex offers the use of 6 swimming pools set in the extensive landscaped gardens. The complex is less than a 10 minute drive to the wonderful beaches in this area and all the facilities of the Elviria commercial centre. Golf Courses and schools are also both very close by . This stylish apartment consists of a huge elegant lounge diner and large separate fully-equipped kitchen. The lounge leads out onto a large covered south west facing terrace overlooking the nearby tress and green areas. The main bedroom is very generous in size with built-in wardrobes and has its own en-suite bathroom. The guest bedrooms are also very good sizes with built in wardrobes and use of the second bathroom. Well located apartment in a very well established complex with an underground parking space