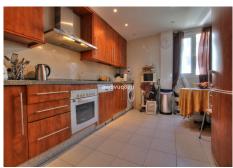

## MIDDLE FLOOR APARTMENT 3 BEDROOMS 2 BATHROOMS IN ELVIRIA

Elviria

REF# R4649335 - 299.950€

| 3    | 2     | 125 m² | 28 m²   |
|------|-------|--------|---------|
| Beds | Baths | Built  | Terrace |

This luxurious middle floor corner apartment is situated in a prestigious well established complex. This secure and gated complex offers the use of 6 swimming pools set in the extensive landscaped gardens. The complex is less than a 10 minute drive to the wonderful beaches in this area and all the facilities of the Elviria commercial centre. Golf Courses and schools are also both very close by . This stylish apartment consists of a huge elegant lounge diner and large separate fully-equipped kitchen. The lounge leads out onto a large covered south west facing terrace overlooking the nearby tress and green areas. The main bedroom is very generous in size with built-in wardrobes and has its own en-suite bathroom. The guest bedrooms are also very good sizes with built in wardrobes and use of the second bathroom. Well located apartment in a very well established complex with an underground parking space