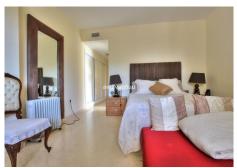

## MIDDLE FLOOR APARTMENT 3 BEDROOMS 2 BATHROOMS IN ELVIRIA

Elviria

REF# R4649335 - 299.950€

| 3    | 2     | 125 m² | 28 m²   |
|------|-------|--------|---------|
| Beds | Baths | Built  | Terrace |

This luxurious middle floor corner apartment is situated in a prestigious well established complex. This secure and gated complex offers the use of 6 swimming pools set in the extensive landscaped gardens. The complex is less than a 10 minute drive to the wonderful beaches in this area and all the facilities of the Elviria commercial centre. Golf Courses and schools are also both very close by . This stylish apartment consists of a huge elegant lounge diner and large separate fully-equipped kitchen. The lounge leads out onto a large covered south west facing terrace overlooking the nearby tress and green areas. The main bedroom is very generous in size with built-in wardrobes and has its own en-suite bathroom. The guest bedrooms are also very good sizes with built in wardrobes and use of the second bathroom. Well located apartment in a very well established complex with an underground parking space