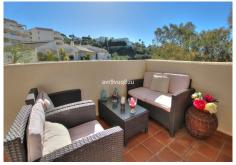

## MIDDLE FLOOR APARTMENT 3 BEDROOMS 2 BATHROOMS IN ELVIRIA

Elviria

REF# R4649335 - 299.950€

| 3    | 2     | 125 m² | 28 m²   |
|------|-------|--------|---------|
| Beds | Baths | Built  | Terrace |

This luxurious middle floor corner apartment is situated in a prestigious well established complex. This secure and gated complex offers the use of 6 swimming pools set in the extensive landscaped gardens. The complex is less than a 10 minute drive to the wonderful beaches in this area and all the facilities of the Elviria commercial centre. Golf Courses and schools are also both very close by . This stylish apartment consists of a huge elegant lounge diner and large separate fully-equipped kitchen. The lounge leads out onto a large covered south west facing terrace overlooking the nearby tress and green areas. The main bedroom is very generous in size with built-in wardrobes and has its own en-suite bathroom. The guest bedrooms are also very good sizes with built in wardrobes and use of the second bathroom. Well located apartment in a very well established complex with an underground parking space