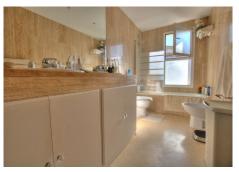

## MIDDLE FLOOR APARTMENT 3 BEDROOMS 2 BATHROOMS IN ELVIRIA

Elviria

REF# R4649335 - 299.950€

| 3    | 2     | 125 m² | 28 m²   |
|------|-------|--------|---------|
| Beds | Baths | Built  | Terrace |

This luxurious middle floor corner apartment is situated in a prestigious well established complex. This secure and gated complex offers the use of 6 swimming pools set in the extensive landscaped gardens. The complex is less than a 10 minute drive to the wonderful beaches in this area and all the facilities of the Elviria commercial centre. Golf Courses and schools are also both very close by . This stylish apartment consists of a huge elegant lounge diner and large separate fully-equipped kitchen. The lounge leads out onto a large covered south west facing terrace overlooking the nearby tress and green areas. The main bedroom is very generous in size with built-in wardrobes and has its own en-suite bathroom. The guest bedrooms are also very good sizes with built in wardrobes and use of the second bathroom. Well located apartment in a very well established complex with an underground parking space