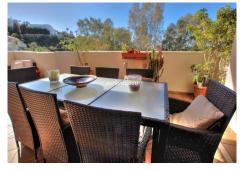

## MIDDLE FLOOR APARTMENT 3 BEDROOMS 2 BATHROOMS IN ELVIRIA

Elviria

REF# R4649335 - 299.950€

| 3    | 2     | 125 m² | 28 m²   |
|------|-------|--------|---------|
| Beds | Baths | Built  | Terrace |

This luxurious middle floor corner apartment is situated in a prestigious well established complex. This secure and gated complex offers the use of 6 swimming pools set in the extensive landscaped gardens. The complex is less than a 10 minute drive to the wonderful beaches in this area and all the facilities of the Elviria commercial centre. Golf Courses and schools are also both very close by . This stylish apartment consists of a huge elegant lounge diner and large separate fully-equipped kitchen. The lounge leads out onto a large covered south west facing terrace overlooking the nearby tress and green areas. The main bedroom is very generous in size with built-in wardrobes and has its own en-suite bathroom. The guest bedrooms are also very good sizes with built in wardrobes and use of the second bathroom. Well located apartment in a very well established complex with an underground parking space