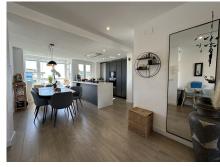

#### TOP FLOOR APARTMENT 3 BEDROOMS 2 BATHROOMS IN MÁLAGA ESTE

Málaga Este

REF# R4648807 - 575.000€

3 2 111 m<sup>2</sup>
Beds Baths Built

Exclusive apartment in Echevarría del Palo, gated community with concierge and night watchman. Enjoy a privileged location near schools, markets, shops and pharmacies. Just 4 minutes walk from the beach and 10 minutes by car from the center of Malaga. Easy access to the highway. This apartment, located on the top floor of the building, is exterior and has a south, west and north orientation. The living-dining room is spacious and offers views of the sea and Mount San Antón. The kitchen is integrated and equipped with high-end Bosch appliances. In addition, it has a terrace with views of the mountains and the bay of Malaga. It has 3 double bedrooms with built-in wardrobes and 2 full bathrooms, one of them en suite. The property was completely renovated 3 years ago and has AC5 water-repellent laminate flooring throughout the house, except in the bathrooms, where ceramic coating has been used. The toilets are from the Roca brand. The windows are lacquered aluminum tilt-and-turn windows with double glazed glass and thermal break. The interior carpentry has solid lacquered doors. It has air conditioning in the living room and bedroom area, home automation electric heating system and hot water from natural gas. In addition, it has a large, covered clothesline in the laundry area. The price does not include purchase and sale expenses (ITP, Registry and Notary), it does include professional intermediation fees.