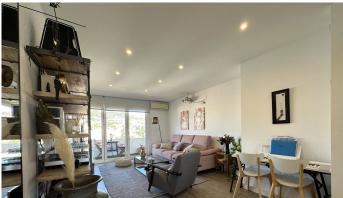

#### TOP FLOOR APARTMENT 3 BEDROOMS 2 BATHROOMS IN MÁLAGA ESTE

Málaga Este

REF# R4648807 - 575.000€

3 2 111 m<sup>2</sup>
Beds Baths Built

Exclusive apartment in Echevarría del Palo, gated community with concierge and night watchman. Enjoy a privileged location near schools, markets, shops and pharmacies. Just 4 minutes walk from the beach and 10 minutes by car from the center of Malaga. Easy access to the highway. This apartment, located on the top floor of the building, is exterior and has a south, west and north orientation. The living-dining room is spacious and offers views of the sea and Mount San Antón. The kitchen is integrated and equipped with high-end Bosch appliances. In addition, it has a terrace with views of the mountains and the bay of Malaga. It has 3 double bedrooms with built-in wardrobes and 2 full bathrooms, one of them en suite. The property was completely renovated 3 years ago and has AC5 water-repellent laminate flooring throughout the house, except in the bathrooms, where ceramic coating has been used. The toilets are from the Roca brand. The windows are lacquered aluminum tilt-and-turn windows with double glazed glass and thermal break. The interior carpentry has solid lacquered doors. It has air conditioning in the living room and bedroom area, home automation electric heating system and hot water from natural gas. In addition, it has a large, covered clothesline in the laundry area. The price does not include purchase and sale expenses (ITP, Registry and Notary), it does include professional intermediation fees.