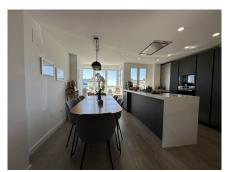

#### TOP FLOOR APARTMENT 3 BEDROOMS 2 BATHROOMS IN MÁLAGA ESTE

Málaga Este

REF# R4648807 - 575.000€

3 2 111 m<sup>2</sup>
Beds Baths Built

Exclusive apartment in Echevarría del Palo, gated community with concierge and night watchman. Enjoy a privileged location near schools, markets, shops and pharmacies. Just 4 minutes walk from the beach and 10 minutes by car from the center of Malaga. Easy access to the highway. This apartment, located on the top floor of the building, is exterior and has a south, west and north orientation. The living-dining room is spacious and offers views of the sea and Mount San Antón. The kitchen is integrated and equipped with high-end Bosch appliances. In addition, it has a terrace with views of the mountains and the bay of Malaga. It has 3 double bedrooms with built-in wardrobes and 2 full bathrooms, one of them en suite. The property was completely renovated 3 years ago and has AC5 water-repellent laminate flooring throughout the house, except in the bathrooms, where ceramic coating has been used. The toilets are from the Roca brand. The windows are lacquered aluminum tilt-and-turn windows with double glazed glass and thermal break. The interior carpentry has solid lacquered doors. It has air conditioning in the living room and bedroom area, home automation electric heating system and hot water from natural gas. In addition, it has a large, covered clothesline in the laundry area. The price does not include purchase and sale expenses (ITP, Registry and Notary), it does include professional intermediation fees.