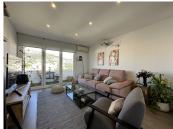

#### TOP FLOOR APARTMENT 3 BEDROOMS 2 BATHROOMS IN MÁLAGA ESTE

Málaga Este

REF# R4648807 - 575.000€

3 2 111 m<sup>2</sup>
Beds Baths Built

Exclusive apartment in Echevarría del Palo, gated community with concierge and night watchman. Enjoy a privileged location near schools, markets, shops and pharmacies. Just 4 minutes walk from the beach and 10 minutes by car from the center of Malaga. Easy access to the highway. This apartment, located on the top floor of the building, is exterior and has a south, west and north orientation. The living-dining room is spacious and offers views of the sea and Mount San Antón. The kitchen is integrated and equipped with high-end Bosch appliances. In addition, it has a terrace with views of the mountains and the bay of Malaga. It has 3 double bedrooms with built-in wardrobes and 2 full bathrooms, one of them en suite. The property was completely renovated 3 years ago and has AC5 water-repellent laminate flooring throughout the house, except in the bathrooms, where ceramic coating has been used. The toilets are from the Roca brand. The windows are lacquered aluminum tilt-and-turn windows with double glazed glass and thermal break. The interior carpentry has solid lacquered doors. It has air conditioning in the living room and bedroom area, home automation electric heating system and hot water from natural gas. In addition, it has a large, covered clothesline in the laundry area. The price does not include purchase and sale expenses (ITP, Registry and Notary), it does include professional intermediation fees.