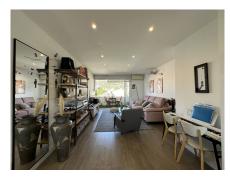

#### TOP FLOOR APARTMENT 3 BEDROOMS 2 BATHROOMS IN MÁLAGA ESTE

Málaga Este

REF# R4648807 - 575.000€

3 2 111 m<sup>2</sup>
Beds Baths Built

Exclusive apartment in Echevarría del Palo, gated community with concierge and night watchman. Enjoy a privileged location near schools, markets, shops and pharmacies. Just 4 minutes walk from the beach and 10 minutes by car from the center of Malaga. Easy access to the highway. This apartment, located on the top floor of the building, is exterior and has a south, west and north orientation. The living-dining room is spacious and offers views of the sea and Mount San Antón. The kitchen is integrated and equipped with high-end Bosch appliances. In addition, it has a terrace with views of the mountains and the bay of Malaga. It has 3 double bedrooms with built-in wardrobes and 2 full bathrooms, one of them en suite. The property was completely renovated 3 years ago and has AC5 water-repellent laminate flooring throughout the house, except in the bathrooms, where ceramic coating has been used. The toilets are from the Roca brand. The windows are lacquered aluminum tilt-and-turn windows with double glazed glass and thermal break. The interior carpentry has solid lacquered doors. It has air conditioning in the living room and bedroom area, home automation electric heating system and hot water from natural gas. In addition, it has a large, covered clothesline in the laundry area. The price does not include purchase and sale expenses (ITP, Registry and Notary), it does include professional intermediation fees.