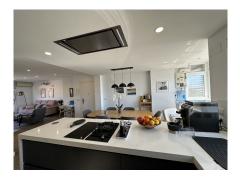

#### TOP FLOOR APARTMENT 3 BEDROOMS 2 BATHROOMS IN MÁLAGA ESTE

Málaga Este

REF# R4648807 - 575.000€

3 2 111 m<sup>2</sup>
Beds Baths Built

Exclusive apartment in Echevarría del Palo, gated community with concierge and night watchman. Enjoy a privileged location near schools, markets, shops and pharmacies. Just 4 minutes walk from the beach and 10 minutes by car from the center of Malaga. Easy access to the highway. This apartment, located on the top floor of the building, is exterior and has a south, west and north orientation. The living-dining room is spacious and offers views of the sea and Mount San Antón. The kitchen is integrated and equipped with high-end Bosch appliances. In addition, it has a terrace with views of the mountains and the bay of Malaga. It has 3 double bedrooms with built-in wardrobes and 2 full bathrooms, one of them en suite. The property was completely renovated 3 years ago and has AC5 water-repellent laminate flooring throughout the house, except in the bathrooms, where ceramic coating has been used. The toilets are from the Roca brand. The windows are lacquered aluminum tilt-and-turn windows with double glazed glass and thermal break. The interior carpentry has solid lacquered doors. It has air conditioning in the living room and bedroom area, home automation electric heating system and hot water from natural gas. In addition, it has a large, covered clothesline in the laundry area. The price does not include purchase and sale expenses (ITP, Registry and Notary), it does include professional intermediation fees.