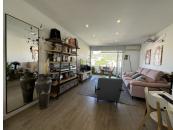

#### TOP FLOOR APARTMENT 3 BEDROOMS 2 BATHROOMS IN MÁLAGA ESTE

Málaga Este

REF# R4648807 - 575.000€

3 2 111 m<sup>2</sup>
Beds Baths Built

Exclusive apartment in Echevarría del Palo, gated community with concierge and night watchman. Enjoy a privileged location near schools, markets, shops and pharmacies. Just 4 minutes walk from the beach and 10 minutes by car from the center of Malaga. Easy access to the highway. This apartment, located on the top floor of the building, is exterior and has a south, west and north orientation. The living-dining room is spacious and offers views of the sea and Mount San Antón. The kitchen is integrated and equipped with high-end Bosch appliances. In addition, it has a terrace with views of the mountains and the bay of Malaga. It has 3 double bedrooms with built-in wardrobes and 2 full bathrooms, one of them en suite. The property was completely renovated 3 years ago and has AC5 water-repellent laminate flooring throughout the house, except in the bathrooms, where ceramic coating has been used. The toilets are from the Roca brand. The windows are lacquered aluminum tilt-and-turn windows with double glazed glass and thermal break. The interior carpentry has solid lacquered doors. It has air conditioning in the living room and bedroom area, home automation electric heating system and hot water from natural gas. In addition, it has a large, covered clothesline in the laundry area. The price does not include purchase and sale expenses (ITP, Registry and Notary), it does include professional intermediation fees.