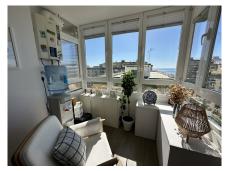

#### TOP FLOOR APARTMENT 3 BEDROOMS 2 BATHROOMS IN MÁLAGA ESTE

Málaga Este

REF# R4648807 - 575.000€

3 2 111 m<sup>2</sup>
Beds Baths Built

Exclusive apartment in Echevarría del Palo, gated community with concierge and night watchman. Enjoy a privileged location near schools, markets, shops and pharmacies. Just 4 minutes walk from the beach and 10 minutes by car from the center of Malaga. Easy access to the highway. This apartment, located on the top floor of the building, is exterior and has a south, west and north orientation. The living-dining room is spacious and offers views of the sea and Mount San Antón. The kitchen is integrated and equipped with high-end Bosch appliances. In addition, it has a terrace with views of the mountains and the bay of Malaga. It has 3 double bedrooms with built-in wardrobes and 2 full bathrooms, one of them en suite. The property was completely renovated 3 years ago and has AC5 water-repellent laminate flooring throughout the house, except in the bathrooms, where ceramic coating has been used. The toilets are from the Roca brand. The windows are lacquered aluminum tilt-and-turn windows with double glazed glass and thermal break. The interior carpentry has solid lacquered doors. It has air conditioning in the living room and bedroom area, home automation electric heating system and hot water from natural gas. In addition, it has a large, covered clothesline in the laundry area. The price does not include purchase and sale expenses (ITP, Registry and Notary), it does include professional intermediation fees.