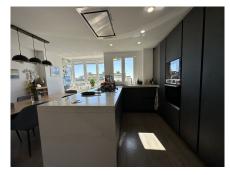

#### TOP FLOOR APARTMENT 3 BEDROOMS 2 BATHROOMS IN MÁLAGA ESTE

Málaga Este

REF# R4648807 - 575.000€

3 2 111 m<sup>2</sup>
Beds Baths Built

Exclusive apartment in Echevarría del Palo, gated community with concierge and night watchman. Enjoy a privileged location near schools, markets, shops and pharmacies. Just 4 minutes walk from the beach and 10 minutes by car from the center of Malaga. Easy access to the highway. This apartment, located on the top floor of the building, is exterior and has a south, west and north orientation. The living-dining room is spacious and offers views of the sea and Mount San Antón. The kitchen is integrated and equipped with high-end Bosch appliances. In addition, it has a terrace with views of the mountains and the bay of Malaga. It has 3 double bedrooms with built-in wardrobes and 2 full bathrooms, one of them en suite. The property was completely renovated 3 years ago and has AC5 water-repellent laminate flooring throughout the house, except in the bathrooms, where ceramic coating has been used. The toilets are from the Roca brand. The windows are lacquered aluminum tilt-and-turn windows with double glazed glass and thermal break. The interior carpentry has solid lacquered doors. It has air conditioning in the living room and bedroom area, home automation electric heating system and hot water from natural gas. In addition, it has a large, covered clothesline in the laundry area. The price does not include purchase and sale expenses (ITP, Registry and Notary), it does include professional intermediation fees.