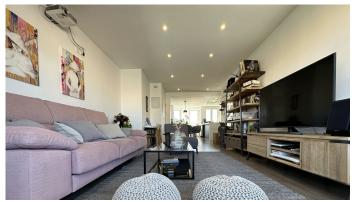

#### TOP FLOOR APARTMENT 3 BEDROOMS 2 BATHROOMS IN MÁLAGA ESTE

Málaga Este

REF# R4648807 - 575.000€

3 2 111 m<sup>2</sup>
Beds Baths Built

Exclusive apartment in Echevarría del Palo, gated community with concierge and night watchman. Enjoy a privileged location near schools, markets, shops and pharmacies. Just 4 minutes walk from the beach and 10 minutes by car from the center of Malaga. Easy access to the highway. This apartment, located on the top floor of the building, is exterior and has a south, west and north orientation. The living-dining room is spacious and offers views of the sea and Mount San Antón. The kitchen is integrated and equipped with high-end Bosch appliances. In addition, it has a terrace with views of the mountains and the bay of Malaga. It has 3 double bedrooms with built-in wardrobes and 2 full bathrooms, one of them en suite. The property was completely renovated 3 years ago and has AC5 water-repellent laminate flooring throughout the house, except in the bathrooms, where ceramic coating has been used. The toilets are from the Roca brand. The windows are lacquered aluminum tilt-and-turn windows with double glazed glass and thermal break. The interior carpentry has solid lacquered doors. It has air conditioning in the living room and bedroom area, home automation electric heating system and hot water from natural gas. In addition, it has a large, covered clothesline in the laundry area. The price does not include purchase and sale expenses (ITP, Registry and Notary), it does include professional intermediation fees.