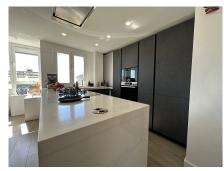

#### TOP FLOOR APARTMENT 3 BEDROOMS 2 BATHROOMS IN MÁLAGA ESTE

Málaga Este

REF# R4648807 - 575.000€

3 2 111 m<sup>2</sup>
Beds Baths Built

Exclusive apartment in Echevarría del Palo, gated community with concierge and night watchman. Enjoy a privileged location near schools, markets, shops and pharmacies. Just 4 minutes walk from the beach and 10 minutes by car from the center of Malaga. Easy access to the highway. This apartment, located on the top floor of the building, is exterior and has a south, west and north orientation. The living-dining room is spacious and offers views of the sea and Mount San Antón. The kitchen is integrated and equipped with high-end Bosch appliances. In addition, it has a terrace with views of the mountains and the bay of Malaga. It has 3 double bedrooms with built-in wardrobes and 2 full bathrooms, one of them en suite. The property was completely renovated 3 years ago and has AC5 water-repellent laminate flooring throughout the house, except in the bathrooms, where ceramic coating has been used. The toilets are from the Roca brand. The windows are lacquered aluminum tilt-and-turn windows with double glazed glass and thermal break. The interior carpentry has solid lacquered doors. It has air conditioning in the living room and bedroom area, home automation electric heating system and hot water from natural gas. In addition, it has a large, covered clothesline in the laundry area. The price does not include purchase and sale expenses (ITP, Registry and Notary), it does include professional intermediation fees.