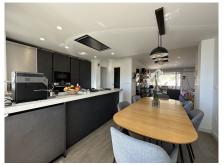

#### TOP FLOOR APARTMENT 3 BEDROOMS 2 BATHROOMS IN MÁLAGA ESTE

Málaga Este

REF# R4648807 - 575.000€

3 2 111 m<sup>2</sup>
Beds Baths Built

Exclusive apartment in Echevarría del Palo, gated community with concierge and night watchman. Enjoy a privileged location near schools, markets, shops and pharmacies. Just 4 minutes walk from the beach and 10 minutes by car from the center of Malaga. Easy access to the highway. This apartment, located on the top floor of the building, is exterior and has a south, west and north orientation. The living-dining room is spacious and offers views of the sea and Mount San Antón. The kitchen is integrated and equipped with high-end Bosch appliances. In addition, it has a terrace with views of the mountains and the bay of Malaga. It has 3 double bedrooms with built-in wardrobes and 2 full bathrooms, one of them en suite. The property was completely renovated 3 years ago and has AC5 water-repellent laminate flooring throughout the house, except in the bathrooms, where ceramic coating has been used. The toilets are from the Roca brand. The windows are lacquered aluminum tilt-and-turn windows with double glazed glass and thermal break. The interior carpentry has solid lacquered doors. It has air conditioning in the living room and bedroom area, home automation electric heating system and hot water from natural gas. In addition, it has a large, covered clothesline in the laundry area. The price does not include purchase and sale expenses (ITP, Registry and Notary), it does include professional intermediation fees.