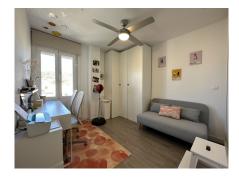

#### TOP FLOOR APARTMENT 3 BEDROOMS 2 BATHROOMS IN MÁLAGA ESTE

Málaga Este

REF# R4648807 - 575.000€

3 2 111 m<sup>2</sup>
Beds Baths Built

Exclusive apartment in Echevarría del Palo, gated community with concierge and night watchman. Enjoy a privileged location near schools, markets, shops and pharmacies. Just 4 minutes walk from the beach and 10 minutes by car from the center of Malaga. Easy access to the highway. This apartment, located on the top floor of the building, is exterior and has a south, west and north orientation. The living-dining room is spacious and offers views of the sea and Mount San Antón. The kitchen is integrated and equipped with high-end Bosch appliances. In addition, it has a terrace with views of the mountains and the bay of Malaga. It has 3 double bedrooms with built-in wardrobes and 2 full bathrooms, one of them en suite. The property was completely renovated 3 years ago and has AC5 water-repellent laminate flooring throughout the house, except in the bathrooms, where ceramic coating has been used. The toilets are from the Roca brand. The windows are lacquered aluminum tilt-and-turn windows with double glazed glass and thermal break. The interior carpentry has solid lacquered doors. It has air conditioning in the living room and bedroom area, home automation electric heating system and hot water from natural gas. In addition, it has a large, covered clothesline in the laundry area. The price does not include purchase and sale expenses (ITP, Registry and Notary), it does include professional intermediation fees.