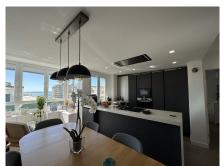

#### TOP FLOOR APARTMENT 3 BEDROOMS 2 BATHROOMS IN MÁLAGA ESTE

Málaga Este

REF# R4648807 - 575.000€

3 2 111 m<sup>2</sup>
Beds Baths Built

Exclusive apartment in Echevarría del Palo, gated community with concierge and night watchman. Enjoy a privileged location near schools, markets, shops and pharmacies. Just 4 minutes walk from the beach and 10 minutes by car from the center of Malaga. Easy access to the highway. This apartment, located on the top floor of the building, is exterior and has a south, west and north orientation. The living-dining room is spacious and offers views of the sea and Mount San Antón. The kitchen is integrated and equipped with high-end Bosch appliances. In addition, it has a terrace with views of the mountains and the bay of Malaga. It has 3 double bedrooms with built-in wardrobes and 2 full bathrooms, one of them en suite. The property was completely renovated 3 years ago and has AC5 water-repellent laminate flooring throughout the house, except in the bathrooms, where ceramic coating has been used. The toilets are from the Roca brand. The windows are lacquered aluminum tilt-and-turn windows with double glazed glass and thermal break. The interior carpentry has solid lacquered doors. It has air conditioning in the living room and bedroom area, home automation electric heating system and hot water from natural gas. In addition, it has a large, covered clothesline in the laundry area. The price does not include purchase and sale expenses (ITP, Registry and Notary), it does include professional intermediation fees.