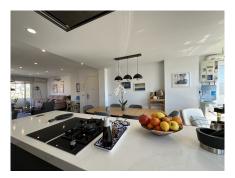

#### TOP FLOOR APARTMENT 3 BEDROOMS 2 BATHROOMS IN MÁLAGA ESTE

Málaga Este

REF# R4648807 - 575.000€

3 2 111 m<sup>2</sup>
Beds Baths Built

Exclusive apartment in Echevarría del Palo, gated community with concierge and night watchman. Enjoy a privileged location near schools, markets, shops and pharmacies. Just 4 minutes walk from the beach and 10 minutes by car from the center of Malaga. Easy access to the highway. This apartment, located on the top floor of the building, is exterior and has a south, west and north orientation. The living-dining room is spacious and offers views of the sea and Mount San Antón. The kitchen is integrated and equipped with high-end Bosch appliances. In addition, it has a terrace with views of the mountains and the bay of Malaga. It has 3 double bedrooms with built-in wardrobes and 2 full bathrooms, one of them en suite. The property was completely renovated 3 years ago and has AC5 water-repellent laminate flooring throughout the house, except in the bathrooms, where ceramic coating has been used. The toilets are from the Roca brand. The windows are lacquered aluminum tilt-and-turn windows with double glazed glass and thermal break. The interior carpentry has solid lacquered doors. It has air conditioning in the living room and bedroom area, home automation electric heating system and hot water from natural gas. In addition, it has a large, covered clothesline in the laundry area. The price does not include purchase and sale expenses (ITP, Registry and Notary), it does include professional intermediation fees.