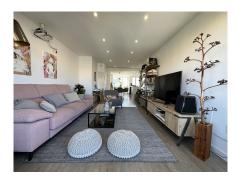

#### TOP FLOOR APARTMENT 3 BEDROOMS 2 BATHROOMS IN MÁLAGA ESTE

Málaga Este

REF# R4648807 - 575.000€

3 2 111 m<sup>2</sup>
Beds Baths Built

Exclusive apartment in Echevarría del Palo, gated community with concierge and night watchman. Enjoy a privileged location near schools, markets, shops and pharmacies. Just 4 minutes walk from the beach and 10 minutes by car from the center of Malaga. Easy access to the highway. This apartment, located on the top floor of the building, is exterior and has a south, west and north orientation. The living-dining room is spacious and offers views of the sea and Mount San Antón. The kitchen is integrated and equipped with high-end Bosch appliances. In addition, it has a terrace with views of the mountains and the bay of Malaga. It has 3 double bedrooms with built-in wardrobes and 2 full bathrooms, one of them en suite. The property was completely renovated 3 years ago and has AC5 water-repellent laminate flooring throughout the house, except in the bathrooms, where ceramic coating has been used. The toilets are from the Roca brand. The windows are lacquered aluminum tilt-and-turn windows with double glazed glass and thermal break. The interior carpentry has solid lacquered doors. It has air conditioning in the living room and bedroom area, home automation electric heating system and hot water from natural gas. In addition, it has a large, covered clothesline in the laundry area. The price does not include purchase and sale expenses (ITP, Registry and Notary), it does include professional intermediation fees.