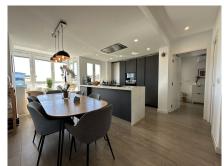

#### TOP FLOOR APARTMENT 3 BEDROOMS 2 BATHROOMS IN MÁLAGA ESTE

Málaga Este

REF# R4648807 - 575.000€

3 2 111 m<sup>2</sup>
Beds Baths Built

Exclusive apartment in Echevarría del Palo, gated community with concierge and night watchman. Enjoy a privileged location near schools, markets, shops and pharmacies. Just 4 minutes walk from the beach and 10 minutes by car from the center of Malaga. Easy access to the highway. This apartment, located on the top floor of the building, is exterior and has a south, west and north orientation. The living-dining room is spacious and offers views of the sea and Mount San Antón. The kitchen is integrated and equipped with high-end Bosch appliances. In addition, it has a terrace with views of the mountains and the bay of Malaga. It has 3 double bedrooms with built-in wardrobes and 2 full bathrooms, one of them en suite. The property was completely renovated 3 years ago and has AC5 water-repellent laminate flooring throughout the house, except in the bathrooms, where ceramic coating has been used. The toilets are from the Roca brand. The windows are lacquered aluminum tilt-and-turn windows with double glazed glass and thermal break. The interior carpentry has solid lacquered doors. It has air conditioning in the living room and bedroom area, home automation electric heating system and hot water from natural gas. In addition, it has a large, covered clothesline in the laundry area. The price does not include purchase and sale expenses (ITP, Registry and Notary), it does include professional intermediation fees.