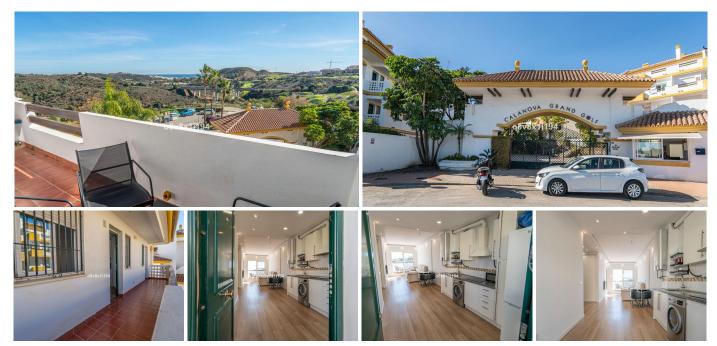

## MIDDLE FLOOR APARTMENT 2 BEDROOMS 1 BATHROOM IN MIJAS

Mijas

REF# R4648756 - 243.000€

| 2    | 1     | 71 m² | 6 m <sup>2</sup> |
|------|-------|-------|------------------|
| Beds | Baths | Built | Terrace          |

Would you like to enjoy panoramic views of the bay of Mijas and its unique natural environment? CALANOVA'S FIRST LINE GOLF This property has the best position in the complex. It enjoys spectacular panoramic views of the sea, golf and its landscape. It is a quiet complex with 24-hour security, less than 10 minutes by car from the hills of La Cala. In this complex is the Calanova Gran Golf. The property has just been completely renovated, a second floor completely south facing. It consists of 2 bedrooms and a bathroom (previously two, but it has been converted into a large dressing room that would be easy to convert back into a bathroom). The kitchen is completely open to the living room that accesses the terrace. The master bedroom also accesses the terrace and has A/C. This impressive property has a water-repellent floor, soundproof walls with rock wool, indirect lighting for great evenings with friends, a brand new Fleck electric water heater and the ceiling has been raised to 2.68 m, which gives it a lot of space. The complex has 5 swimming pools, paddle tennis courts, playgrounds, garden areas, fountains, ponds and much more. Optional parking IBI: €301 COMMUNITY: €123/monthly Optional parking space for €9,000 plus additional. Just under 10 minutes by car you can reach the cities of Riviera and Calahonda. It is a 20-minute drive from Marbella city and a 35-minute drive from Malaga airport. If you are looking for a quiet setting with views and not too far from the city, this is the perfect place. This property is perfect as a