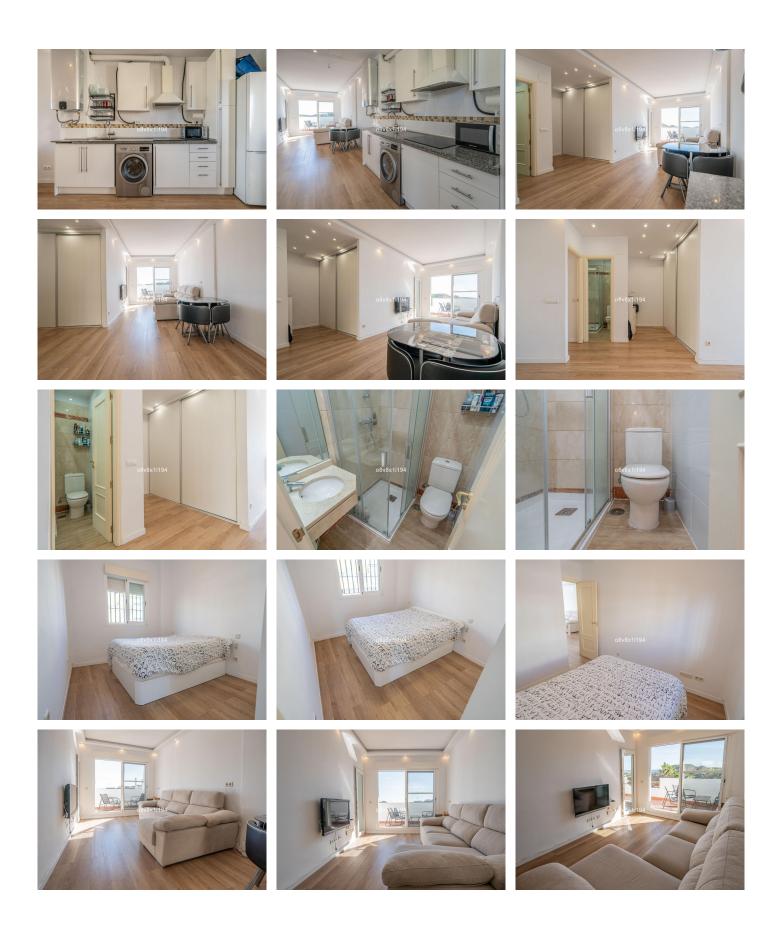

Would you like to enjoy panoramic views of the bay of Mijas and its unique natural environment? CALANOVA'S FIRST LINE GOLF This property has the best position in the complex. It enjoys spectacular panoramic views of the sea, golf and its landscape. It is a quiet complex with 24-hour security, less than 10 minutes by car from the hills of La Cala. In this complex is the Calanova Gran Golf. The property has just been completely renovated, a second floor completely south facing. It consists of 2 bedrooms and a bathroom (previously two, but it has been converted into a large dressing room that would be easy to convert back into a bathroom). The kitchen is completely open to the living room that accesses the terrace. The master bedroom also accesses the terrace and has A/C. This impressive property has a water-repellent floor, soundproof walls with rock wool, indirect lighting for great evenings with friends, a brand new Fleck electric water heater and the ceiling has been raised to 2.68 m, which gives it a lot of space. The complex has 5 swimming pools, paddle tennis courts, playgrounds, garden areas, fountains, ponds and much more. Optional parking IBI: €301 COMMUNITY: €123/monthly Optional parking space for €9,000 plus additional. Just under 10 minutes by car you can reach the cities of Riviera and Calahonda. It is a 20-minute drive from Marbella city and a 35-minute drive from Malaga airport. If you are looking for a quiet setting with views and not too far from the city, this is the perfect place. This property is perfect as a