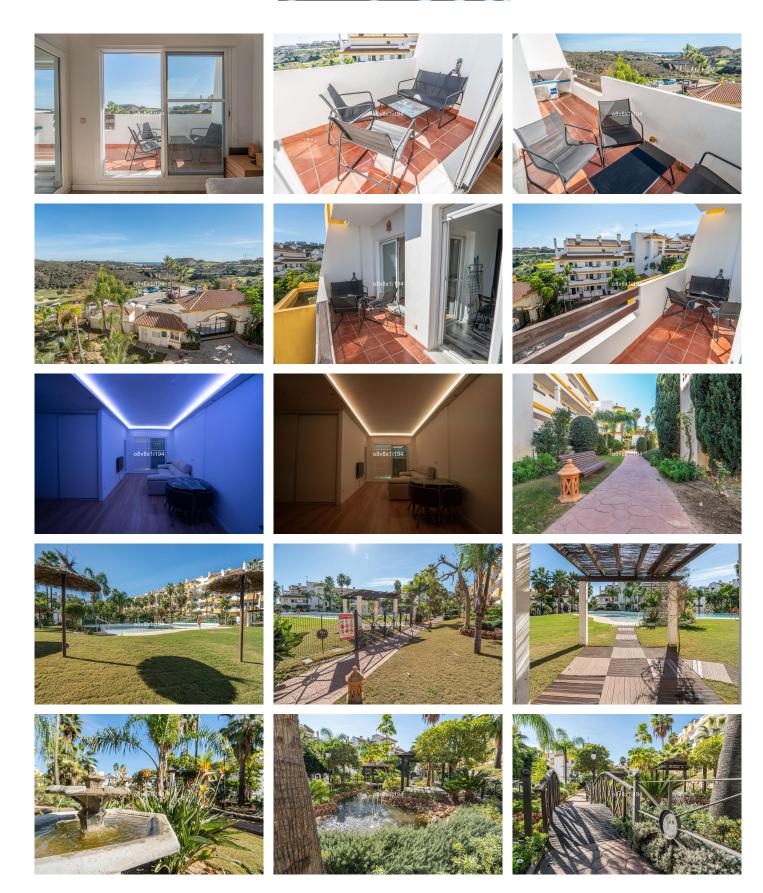

Would you like to enjoy panoramic views of the bay of Mijas and its unique natural environment? CALANOVA'S FIRST LINE GOLF This property has the best position in the complex. It enjoys spectacular panoramic views of the sea, golf and its landscape. It is a quiet complex with 24-hour security, less than 10 minutes by car from the hills of La Cala. In this complex is the Calanova Gran Golf. The property has just been completely renovated, a second floor completely south facing. It consists of 2 bedrooms and a bathroom (previously two, but it has been converted into a large dressing room that would be easy to convert back into a bathroom). The kitchen is completely open to the living room that accesses the terrace. The master bedroom also accesses the terrace and has A/C. This impressive property has a water-repellent floor, soundproof walls with rock wool, indirect lighting for great evenings with friends, a brand new Fleck electric water heater and the ceiling has been raised to 2.68 m, which gives it a lot of space. The complex has 5 swimming pools, paddle tennis courts, playgrounds, garden areas, fountains, ponds and much more. Optional parking IBI: €301 COMMUNITY: €123/monthly Optional parking space for €9,000 plus additional. Just under 10 minutes by car you can reach the cities of Riviera and Calahonda. It is a 20-minute drive from Marbella city and a 35-minute drive from Malaga airport. If you are looking for a quiet setting with views and not too far from the city, this is the perfect place. This property is perfect as a