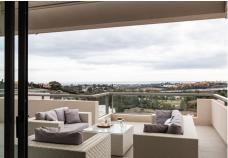

## REF# R4646830 - 820.000€

| 3    | 2     | 145 m <sup>2</sup> | 87 m²   |
|------|-------|--------------------|---------|
| Beds | Baths | Built              | Terrace |

This modern 3-bedroom apartment with 3 en-suite bathrooms, a fully equipped kitchen and a large, partially covered terrace of 87m2, facing south, offers fabulous open views of the golf course and surrounding mountains. In addition, the property has a garage space and a spacious storage room for greater convenience, accessible by a lift. "LOS ARRAYANES GOLF" is a residential complex composed of 78 homes in 9 small buildings of elegant design in an environment surrounded by the Los Arqueros golf course and strategically located in the heart of the new golf valley on the Costa del Sol, a just 15 minutes from Puerto Banús, the beach and the charming town of Benahavís, one of the typical white towns of Andalusia known for its excellent gastronomy. A harmonious fusion of elegant design, panoramic views and a convenient location for those seeking the perfect lifestyle on the Costa del Sol. It has 2 magnificent swimming pools surrounded by large terrace areas and gardens designed by a landscape architect. In addition, it has a spa area that invites you to relax with a heated indoor pool, sauna, steam bath, jacuzzi and gym. Its staggered construction and large terraces allow all homes to have impressive views of the Mediterranean Sea, the mountains and the golf courses. This residential complex provides a perfect lifestyle all year round, conveniently connected to the Ronda and Benahavís roads. Additionally, it is located in proximity to renowned golf courses such as Los Arqueros Golf, Higueral Golf and Capanes del