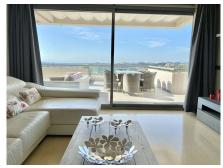

## REF# R4646830 - 820.000€

| 3    | 2     | 145 m <sup>2</sup> | 87 m²   |
|------|-------|--------------------|---------|
| Beds | Baths | Built              | Terrace |

This modern 3-bedroom apartment with 3 en-suite bathrooms, a fully equipped kitchen and a large, partially covered terrace of 87m2, facing south, offers fabulous open views of the golf course and surrounding mountains. In addition, the property has a garage space and a spacious storage room for greater convenience, accessible by a lift. "LOS ARRAYANES GOLF" is a residential complex composed of 78 homes in 9 small buildings of elegant design in an environment surrounded by the Los Arqueros golf course and strategically located in the heart of the new golf valley on the Costa del Sol, a just 15 minutes from Puerto Banús, the beach and the charming town of Benahavís, one of the typical white towns of Andalusia known for its excellent gastronomy. A harmonious fusion of elegant design, panoramic views and a convenient location for those seeking the perfect lifestyle on the Costa del Sol. It has 2 magnificent swimming pools surrounded by large terrace areas and gardens designed by a landscape architect. In addition, it has a spa area that invites you to relax with a heated indoor pool, sauna, steam bath, jacuzzi and gym. Its staggered construction and large terraces allow all homes to have impressive views of the Mediterranean Sea, the mountains and the golf courses. This residential complex provides a perfect lifestyle all year round, conveniently connected to the Ronda and Benahavís roads. Additionally, it is located in proximity to renowned golf courses such as Los Arqueros Golf, Higueral Golf and Capanes del