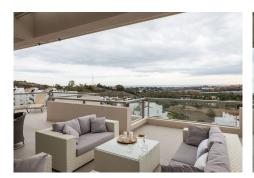

## REF# R4646830 - 820.000€

| 3    | 2     | 145 m <sup>2</sup> | 87 m²   |
|------|-------|--------------------|---------|
| Beds | Baths | Built              | Terrace |

This modern 3-bedroom apartment with 3 en-suite bathrooms, a fully equipped kitchen and a large, partially covered terrace of 87m2, facing south, offers fabulous open views of the golf course and surrounding mountains. In addition, the property has a garage space and a spacious storage room for greater convenience, accessible by a lift. "LOS ARRAYANES GOLF" is a residential complex composed of 78 homes in 9 small buildings of elegant design in an environment surrounded by the Los Arqueros golf course and strategically located in the heart of the new golf valley on the Costa del Sol, a just 15 minutes from Puerto Banús, the beach and the charming town of Benahavís, one of the typical white towns of Andalusia known for its excellent gastronomy. A harmonious fusion of elegant design, panoramic views and a convenient location for those seeking the perfect lifestyle on the Costa del Sol. It has 2 magnificent swimming pools surrounded by large terrace areas and gardens designed by a landscape architect. In addition, it has a spa area that invites you to relax with a heated indoor pool, sauna, steam bath, jacuzzi and gym. Its staggered construction and large terraces allow all homes to have impressive views of the Mediterranean Sea, the mountains and the golf courses. This residential complex provides a perfect lifestyle all year round, conveniently connected to the Ronda and Benahavís roads. Additionally, it is located in proximity to renowned golf courses such as Los Arqueros Golf, Higueral Golf and Capanes del