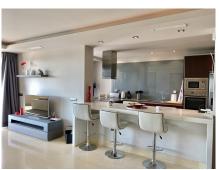

## REF# R4646830 - 820.000€

| 3    | 2     | 145 m <sup>2</sup> | 87 m²   |
|------|-------|--------------------|---------|
| Beds | Baths | Built              | Terrace |

This modern 3-bedroom apartment with 3 en-suite bathrooms, a fully equipped kitchen and a large, partially covered terrace of 87m2, facing south, offers fabulous open views of the golf course and surrounding mountains. In addition, the property has a garage space and a spacious storage room for greater convenience, accessible by a lift. "LOS ARRAYANES GOLF" is a residential complex composed of 78 homes in 9 small buildings of elegant design in an environment surrounded by the Los Arqueros golf course and strategically located in the heart of the new golf valley on the Costa del Sol, a just 15 minutes from Puerto Banús, the beach and the charming town of Benahavís, one of the typical white towns of Andalusia known for its excellent gastronomy. A harmonious fusion of elegant design, panoramic views and a convenient location for those seeking the perfect lifestyle on the Costa del Sol. It has 2 magnificent swimming pools surrounded by large terrace areas and gardens designed by a landscape architect. In addition, it has a spa area that invites you to relax with a heated indoor pool, sauna, steam bath, jacuzzi and gym. Its staggered construction and large terraces allow all homes to have impressive views of the Mediterranean Sea, the mountains and the golf courses. This residential complex provides a perfect lifestyle all year round, conveniently connected to the Ronda and Benahavís roads. Additionally, it is located in proximity to renowned golf courses such as Los Arqueros Golf, Higueral Golf and Capanes del