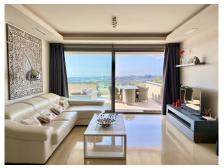

## REF# R4646830 - 820.000€

| 3    | 2     | 145 m <sup>2</sup> | 87 m²   |
|------|-------|--------------------|---------|
| Beds | Baths | Built              | Terrace |

This modern 3-bedroom apartment with 3 en-suite bathrooms, a fully equipped kitchen and a large, partially covered terrace of 87m2, facing south, offers fabulous open views of the golf course and surrounding mountains. In addition, the property has a garage space and a spacious storage room for greater convenience, accessible by a lift. "LOS ARRAYANES GOLF" is a residential complex composed of 78 homes in 9 small buildings of elegant design in an environment surrounded by the Los Arqueros golf course and strategically located in the heart of the new golf valley on the Costa del Sol, a just 15 minutes from Puerto Banús, the beach and the charming town of Benahavís, one of the typical white towns of Andalusia known for its excellent gastronomy. A harmonious fusion of elegant design, panoramic views and a convenient location for those seeking the perfect lifestyle on the Costa del Sol. It has 2 magnificent swimming pools surrounded by large terrace areas and gardens designed by a landscape architect. In addition, it has a spa area that invites you to relax with a heated indoor pool, sauna, steam bath, jacuzzi and gym. Its staggered construction and large terraces allow all homes to have impressive views of the Mediterranean Sea, the mountains and the golf courses. This residential complex provides a perfect lifestyle all year round, conveniently connected to the Ronda and Benahavís roads. Additionally, it is located in proximity to renowned golf courses such as Los Arqueros Golf, Higueral Golf and Capanes del