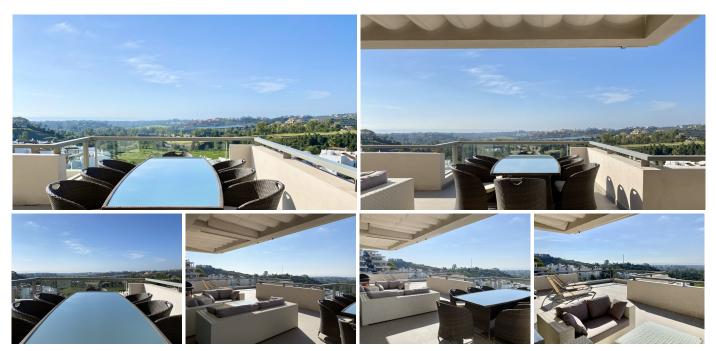

## REF# R4646830 - 820.000€

| 3    | 2     | 145 m <sup>2</sup> | 87 m²   |
|------|-------|--------------------|---------|
| Beds | Baths | Built              | Terrace |

This modern 3-bedroom apartment with 3 en-suite bathrooms, a fully equipped kitchen and a large, partially covered terrace of 87m2, facing south, offers fabulous open views of the golf course and surrounding mountains. In addition, the property has a garage space and a spacious storage room for greater convenience, accessible by a lift. "LOS ARRAYANES GOLF" is a residential complex composed of 78 homes in 9 small buildings of elegant design in an environment surrounded by the Los Arqueros golf course and strategically located in the heart of the new golf valley on the Costa del Sol, a just 15 minutes from Puerto Banús, the beach and the charming town of Benahavís, one of the typical white towns of Andalusia known for its excellent gastronomy. A harmonious fusion of elegant design, panoramic views and a convenient location for those seeking the perfect lifestyle on the Costa del Sol. It has 2 magnificent swimming pools surrounded by large terrace areas and gardens designed by a landscape architect. In addition, it has a spa area that invites you to relax with a heated indoor pool, sauna, steam bath, jacuzzi and gym. Its staggered construction and large terraces allow all homes to have impressive views of the Mediterranean Sea, the mountains and the golf courses. This residential complex provides a perfect lifestyle all year round, conveniently connected to the Ronda and Benahavís roads. Additionally, it is located in proximity to renowned golf courses such as Los Arqueros Golf, Higueral Golf and Capanes del