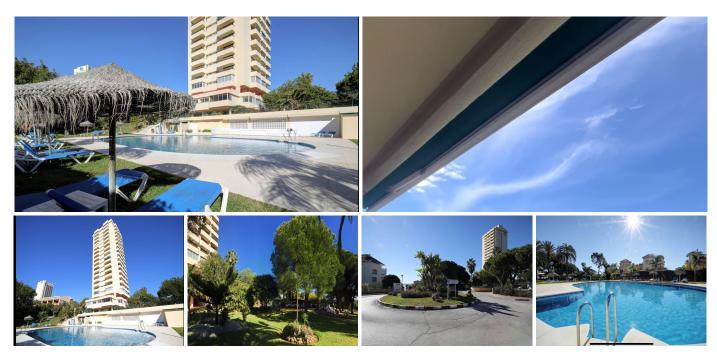

#### REF# R4646755 - 238.500€

|      | 1     | 55 m <sup>2</sup> | 10 m <sup>2</sup> |
|------|-------|-------------------|-------------------|
| Beds | Baths | Built             | Terrace           |

Southwest Orientation Studio of generous dimensions and that enjoys IMPRESSIVE views of the SEA. Located in Elviria Playa next to two luxury resorts and on the Second Line of the Beach. Within a short distance you have restaurants, the best beach clubs and countless services: supermarkets, banks, bars, etc. It has a good-sized Storage Room and there is a private and covered parking area for Residents, as well as a Concierge service and its own Restaurant in its fabulous Pool. All of the above makes it a magnificent Second Residence with High Potential if you want to dedicate yourself to Rental!