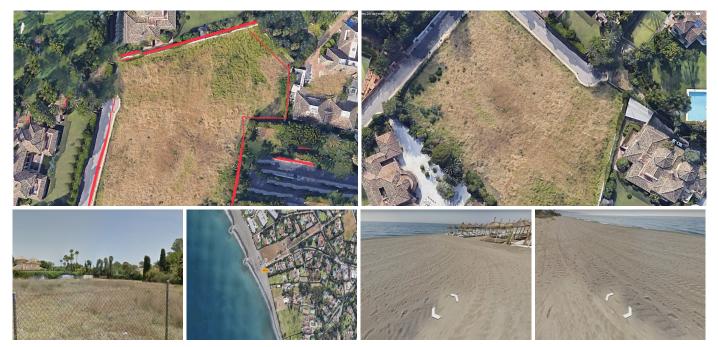

## RESIDENTIAL PLOT IN GUADALMINA BAJA

Guadalmina Baja

## REF# R4646581 - 5.250.000€

m26058 m2BedsBathsBuiltPlot

Plot for sale in Guadalmina Baja, near San Pedro de Alcantara Beach Plot for sale in Guadalmina Low, San Pedro de Alcántara. Regarding the dimensions, the property has 6,058 m<sup>2</sup> plot. It has the following view features, near beach / sea, near golf, schools near, beach side and nearby playground. Buildability of 0.25% and an occupation of 20% UE-5 Minimum plot 2,000 m2, separation to borders 5 meters. Near the beach at 407 meters and the Mall of Guadalmina, A10 minutes from Puerto Banus, 15 minutes from Marbella, - Surface of the plot  $6.058 \in$  - Building surface 1,514 m2 - Urban terrain / qualified for single-family residential