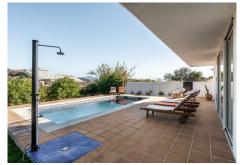

## REF# R4646260 - 799.000€

| 3    | 3     | 219 m <sup>2</sup> | 583 m² | 38 m²   |
|------|-------|--------------------|--------|---------|
| Beds | Baths | Built              | Plot   | Terrace |

This is a charming three-level home that combines tranquility with convenience. Just a short drive from Estepona town and the beach, this residence is a haven for those who want peace without sacrificing accessibility. Surrounded by greenery, this home offers stunning views of mountains and sea. Step inside to find a well-designed ground level with a modern kitchen, a toilet, a cozy living and dining area leading to a balcony – your perfect spot for a morning coffee. This level becomes ideal entertainment hub, ensuring convenience when hosting friends. With everything you need on the ground floor, there's no need to disrupt the serene bedrooms on the lower levels. On level minus one, discover two bedrooms with terrace access. One with an en-suite bathroom and its own private terrace. Descend to minus two for the master bedroom, complete with a poolside terrace for pure relaxation. Outside, your private oasis awaits with sunbeds, an outdoor shower, and a swimming pool – the ideal escape from city life. This residence isn't just a home, it's an invitation to embrace Estepona's tranquility.