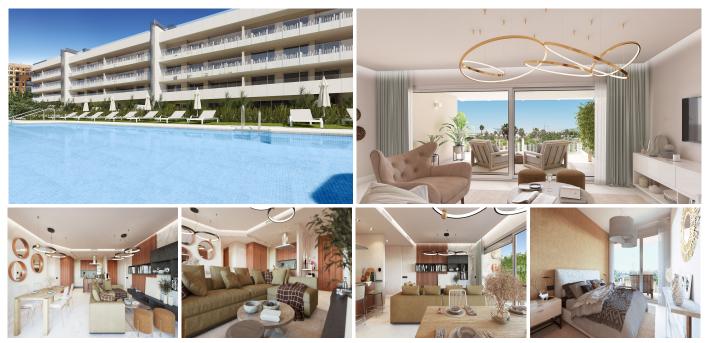

## MIDDLE FLOOR APARTMENT 2 BEDROOMS 2 BATHROOMS IN SAN PEDRO DE ALCÁNTARA

## San Pedro de Alcántara

## REF# R4644910 - 645.000€

| 2    | 2     | 95 m² |
|------|-------|-------|
| Beds | Baths | Built |

A new residential of apartments of 3 bedrooms and penthouses of 4 bedrooms and 2 to 3 bathrooms, only 4 minute walk away from the sea front promenade and 3 minutes from the ancient part of San Pedro de Alcantara, in the new expanding area towards Marbella beach and near Port. It provides maximum comfort for their residents, with a selection of top-quality materials from prestigious brands, and a carefully considered design. They boast a perfect air conditioning system, which adapts to the temperature during the colder months as well as the warmer ones and have optimal soundproofing between the homes and the exterior. Constructed in compliance with the regulations contained in the new Technical Building Code (CTE), these homes are at the forefront of the market, providing the highest levels of energy efficiency. The area has wide and modern avenues with cycling lanes, gardens, public transport, all of this surrounded by restaurants and stores. A new residential development which counts upon all the advantages of a quality residential environment, strategically located next to Puerto Banus, in Marbella, all with an extraordinary price. Estimated completion date phase 1: June 2025