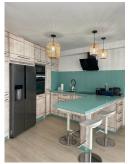

## MIDDLE FLOOR APARTMENT 3 BEDROOMS 2 BATHROOMS IN TORREMOLINOS

**Torremolinos** 

REF# R4644163 - 680.000€

| 3    | 2     | 274 m² |
|------|-------|--------|
| Beds | Baths | Built  |

We present this jewel for sale in the capital of the Costa del Sol! Fantastic apartment completely renovated with top quality, on the first line of the Bajondillo beach in Torremolinos, just 15 meters from the beach! Where in many communities you go down to take a bath in the pool, here you go down faster to the beach, to enjoy our waters, our beach bars and our Mediterranean lifestyle. This house is made up of 3 double bedrooms with built-in wardrobes, 2 bathrooms (1 en suite), a living-dining room with impressive and unobstructed views of the Mediterranean, a modern kitchen with an open peninsula in the living room, in one of the buildings closest to the beach. from Torremolinos, and located on the top floor of the building, with no neighbors above. In addition, the urbanization has community parking. In the area there are new constructions, but it has neither the views, nor the proximity to the beach of this apartment, nor the price. In one of the most developed areas of the Costa del Sol, a 15-minute walk from the Costa del Sol commuter train station, a 10-minute drive from the Plaza Mayor shopping center, 15 minutes from the airport and 20 minutes from the Ave María Zambrano Station (where you can combine with the suburban train) and from the center of Malaga. Do not hesitate to come and visit this exclusive home. The exposed data is merely informative and has no contractual value. The offer is subject to errors, price changes, omissions, availability and/or withdrawal from the market without prior notice. The indicated price includes real estate