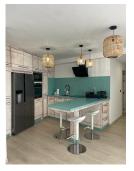

## MIDDLE FLOOR APARTMENT 3 BEDROOMS 2 BATHROOMS IN TORREMOLINOS

**Torremolinos** 

REF# R4644163 - 680.000€

| 3    | 2     | 274 m² |
|------|-------|--------|
| Beds | Baths | Built  |

We present this jewel for sale in the capital of the Costa del Sol! Fantastic apartment completely renovated with top quality, on the first line of the Bajondillo beach in Torremolinos, just 15 meters from the beach! Where in many communities you go down to take a bath in the pool, here you go down faster to the beach, to enjoy our waters, our beach bars and our Mediterranean lifestyle. This house is made up of 3 double bedrooms with built-in wardrobes, 2 bathrooms (1 en suite), a living-dining room with impressive and unobstructed views of the Mediterranean, a modern kitchen with an open peninsula in the living room, in one of the buildings closest to the beach. from Torremolinos, and located on the top floor of the building, with no neighbors above. In addition, the urbanization has community parking. In the area there are new constructions, but it has neither the views, nor the proximity to the beach of this apartment, nor the price. In one of the most developed areas of the Costa del Sol, a 15-minute walk from the Costa del Sol commuter train station, a 10-minute drive from the Plaza Mayor shopping center, 15 minutes from the airport and 20 minutes from the Ave María Zambrano Station (where you can combine with the suburban train) and from the center of Malaga. Do not hesitate to come and visit this exclusive home. The exposed data is merely informative and has no contractual value. The offer is subject to errors, price changes, omissions, availability and/or withdrawal from the market without prior notice. The indicated price includes real estate