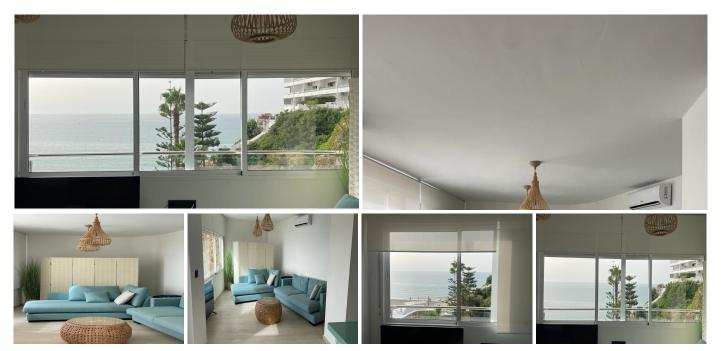

## MIDDLE FLOOR APARTMENT 3 BEDROOMS 2 BATHROOMS IN TORREMOLINOS

**Torremolinos** 

REF# R4644163 - 680.000€

| 3    | 2     | 274 m² |
|------|-------|--------|
| Beds | Baths | Built  |

We present this jewel for sale in the capital of the Costa del Sol! Fantastic apartment completely renovated with top quality, on the first line of the Bajondillo beach in Torremolinos, just 15 meters from the beach! Where in many communities you go down to take a bath in the pool, here you go down faster to the beach, to enjoy our waters, our beach bars and our Mediterranean lifestyle. This house is made up of 3 double bedrooms with built-in wardrobes, 2 bathrooms (1 en suite), a living-dining room with impressive and unobstructed views of the Mediterranean, a modern kitchen with an open peninsula in the living room, in one of the buildings closest to the beach. from Torremolinos, and located on the top floor of the building, with no neighbors above. In addition, the urbanization has community parking. In the area there are new constructions, but it has neither the views, nor the proximity to the beach of this apartment, nor the price. In one of the most developed areas of the Costa del Sol, a 15-minute walk from the Costa del Sol commuter train station, a 10-minute drive from the Plaza Mayor shopping center, 15 minutes from the airport and 20 minutes from the Ave María Zambrano Station (where you can combine with the suburban train) and from the center of Malaga. Do not hesitate to come and visit this exclusive home. The exposed data is merely informative and has no contractual value. The offer is subject to errors, price changes, omissions, availability and/or withdrawal from the market without prior notice. The indicated price includes real estate