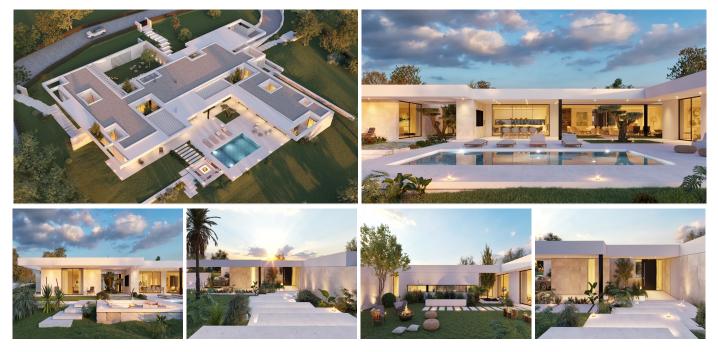

OFF-PLAN ECOLOGICAL PASSIVE VILLA IN THE BEAUTIFUL URBANIZATION OF MONTE MAYOR WITH VIEWS OF THE MOUNTAIN AND ON A HUGE PLOT. This property will be constructed on 1 floor with the highest specifications possible and consisting of; Entrance hall with wardrobe, huge living/dining room separated with kitchen wardrobes but still partly open. Through a distributor you go to the master bedroom with ensuite bathroom and dressing. In this part of the villa there is also another bedroom with ensuite bathroom. The fully fitted kitchen with all appliances give out to a walled courtyard with a pergola terrace. On the other side of the villa, we have a distributor with guest toilet, a huge garage, storage room, another distributor with 2 bedrooms with 2 bathrooms and 2 further bedrooms with ensuite bathroom. Furthermore, there are several covered terraces, pergola terraces and terrace with a chill-out, heated swimming pool and an open garden storage. Pictures of the bathrooms and kitchen are only examples final choice of the finishings shall be for the client within the chosen line that we propose. Example of some of the specifications, - Interior and exterior floor tiles from GRESPANIA or LIVING CERAMICS 600x600 -800x800 - 1200x1200 (Colour and size to choose) - Bathroom walls with COVERLAM or LIVING CERAMICS plates 2700X1200 (Color to choose) - Bathrooms from ROCA – DURAVIT – VILLEROY BOCH - GEBERIT - HANSGROHE OR SIMILAR - Aerothermia/airconditioning - Electric underfloor heating in the bathrooms - Hydraulic underfloor heating in living room, and bedrooms - Ceiling high windows from