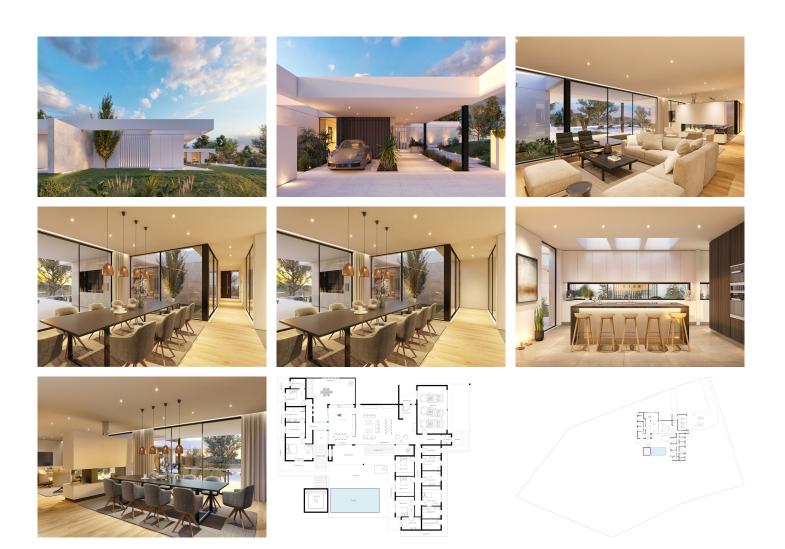

OFF-PLAN ECOLOGICAL PASSIVE VILLA IN THE BEAUTIFUL URBANIZATION OF MONTE MAYOR WITH VIEWS OF THE MOUNTAIN AND ON A HUGE PLOT. This property will be constructed on 1 floor with the highest specifications possible and consisting of; Entrance hall with wardrobe, huge living/dining room separated with kitchen wardrobes but still partly open. Through a distributor you go to the master bedroom with ensuite bathroom and dressing. In this part of the villa there is also another bedroom with ensuite bathroom. The fully fitted kitchen with all appliances give out to a walled courtyard with a pergola terrace. On the other side of the villa, we have a distributor with guest toilet, a huge garage, storage room, another distributor with 2 bedrooms with 2 bathrooms and 2 further bedrooms with ensuite bathroom. Furthermore, there are several covered terraces, pergola terraces and terrace with a chill-out, heated swimming pool and an open garden storage. Pictures of the bathrooms and kitchen are only examples final choice of the finishings shall be for the client within the chosen line that we propose. Example of some of the specifications, - Interior and exterior floor tiles from GRESPANIA or LIVING CERAMICS 600x600 -800x800 - 1200x1200 (Colour and size to choose) - Bathroom walls with COVERLAM or LIVING CERAMICS plates 2700X1200 (Color to choose) - Bathrooms from ROCA – DURAVIT – VILLEROY BOCH - GEBERIT - HANSGROHE OR SIMILAR - Aerothermia/airconditioning - Electric underfloor heating in the bathrooms - Hydraulic underfloor heating in living room, and bedrooms - Ceiling high windows from