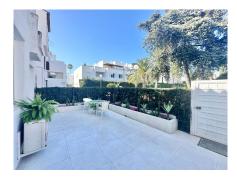

EL PARAISO SPORT PUEBLO COMPLEX IN ESTEPONA NEXT TO AMENITIES & 800m TO THE BEACH! NEWLY RENOVATED APARTMENT! Centrally located next to amenities and the beach 800m away is this 3 bedrooms ensuite ground floor apartment modernly renovated. There are 2 generous size terraces which are at the entrance and at the back to enjoy both orientations of the sun. The two bedrooms have access to the back terrace with easy access to the pool and the community garden with mature trees and well maintained garden This is an open plan living combining a modern kitchen with the dining and living area and it accesses the terrace. The apartment is well lighted by the natural light It is sold partially fitted with appliances, fixtures and furniture. Parking is on the street and easy available spaces. Walking distance to the nearby shopping complexes and the beach. This is a perfect location just on the border of San Pedro. Just about 11 mins drive to Puerto Banus. In front of the property is a large green area and opposite is the famous Senator Banus Spa hotel A VIEWING IS HIGHLY RECOMMENDED! Ground Floor Apartment, Estepona, Costa del Sol. 3 Bedrooms, 3 Bathrooms, Built 107 m². Setting: Town, Close To Shops, Close To Sea, Close To Town, Close To Schools, Urbanisation. Orientation: East, South East, South. Condition: Excellent. Pool: Communal. Climate Control: Air Conditioning, Hot A/C, Cold A/C. Views: Garden, Pool, Street. Features: Fitted Wardrobes, Near Transport, Private Terrace, Ensuite