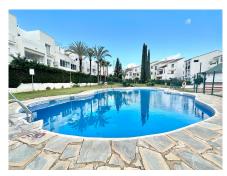

EL PARAISO SPORT PUEBLO COMPLEX IN ESTEPONA NEXT TO AMENITIES & 800m TO THE BEACH! NEWLY RENOVATED APARTMENT! Centrally located next to amenities and the beach 800m away is this 3 bedrooms ensuite ground floor apartment modernly renovated. There are 2 generous size terraces which are at the entrance and at the back to enjoy both orientations of the sun. The two bedrooms have access to the back terrace with easy access to the pool and the community garden with mature trees and well maintained garden This is an open plan living combining a modern kitchen with the dining and living area and it accesses the terrace. The apartment is well lighted by the natural light It is sold partially fitted with appliances, fixtures and furniture. Parking is on the street and easy available spaces. Walking distance to the nearby shopping complexes and the beach. This is a perfect location just on the border of San Pedro. Just about 11 mins drive to Puerto Banus. In front of the property is a large green area and opposite is the famous Senator Banus Spa hotel A VIEWING IS HIGHLY RECOMMENDED! Ground Floor Apartment, Estepona, Costa del Sol. 3 Bedrooms, 3 Bathrooms, Built 107 m². Setting: Town, Close To Shops, Close To Sea, Close To Town, Close To Schools, Urbanisation. Orientation: East, South East, South. Condition: Excellent. Pool: Communal. Climate Control: Air Conditioning, Hot A/C, Cold A/C. Views: Garden, Pool, Street. Features: Fitted Wardrobes, Near Transport, Private Terrace, Ensuite