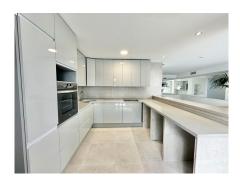

EL PARAISO SPORT PUEBLO COMPLEX IN ESTEPONA NEXT TO AMENITIES & 800m TO THE BEACH! NEWLY RENOVATED APARTMENT! Centrally located next to amenities and the beach 800m away is this 3 bedrooms ensuite ground floor apartment modernly renovated. There are 2 generous size terraces which are at the entrance and at the back to enjoy both orientations of the sun. The two bedrooms have access to the back terrace with easy access to the pool and the community garden with mature trees and well maintained garden This is an open plan living combining a modern kitchen with the dining and living area and it accesses the terrace. The apartment is well lighted by the natural light It is sold partially fitted with appliances, fixtures and furniture. Parking is on the street and easy available spaces. Walking distance to the nearby shopping complexes and the beach. This is a perfect location just on the border of San Pedro. Just about 11 mins drive to Puerto Banus. In front of the property is a large green area and opposite is the famous Senator Banus Spa hotel A VIEWING IS HIGHLY RECOMMENDED! Ground Floor Apartment, Estepona, Costa del Sol. 3 Bedrooms, 3 Bathrooms, Built 107 m². Setting: Town, Close To Shops, Close To Sea, Close To Town, Close To Schools, Urbanisation. Orientation: East, South East, South. Condition: Excellent. Pool: Communal. Climate Control: Air Conditioning, Hot A/C, Cold A/C. Views: Garden, Pool, Street. Features: Fitted Wardrobes, Near Transport, Private Terrace, Ensuite