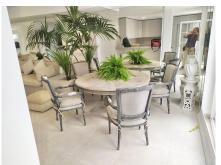

EL PARAISO SPORT PUEBLO COMPLEX IN ESTEPONA NEXT TO AMENITIES & 800m TO THE BEACH! NEWLY RENOVATED APARTMENT! Centrally located next to amenities and the beach 800m away is this 3 bedrooms ensuite ground floor apartment modernly renovated. There are 2 generous size terraces which are at the entrance and at the back to enjoy both orientations of the sun. The two bedrooms have access to the back terrace with easy access to the pool and the community garden with mature trees and well maintained garden This is an open plan living combining a modern kitchen with the dining and living area and it accesses the terrace. The apartment is well lighted by the natural light It is sold partially fitted with appliances, fixtures and furniture. Parking is on the street and easy available spaces. Walking distance to the nearby shopping complexes and the beach. This is a perfect location just on the border of San Pedro. Just about 11 mins drive to Puerto Banus. In front of the property is a large green area and opposite is the famous Senator Banus Spa hotel A VIEWING IS HIGHLY RECOMMENDED! Ground Floor Apartment, Estepona, Costa del Sol. 3 Bedrooms, 3 Bathrooms, Built 107 m². Setting: Town, Close To Shops, Close To Sea, Close To Town, Close To Schools, Urbanisation. Orientation: East, South East, South. Condition: Excellent. Pool: Communal. Climate Control: Air Conditioning, Hot A/C, Cold A/C. Views: Garden, Pool, Street. Features: Fitted Wardrobes, Near Transport, Private Terrace, Ensuite