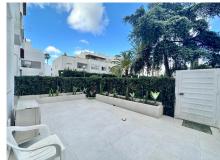

EL PARAISO SPORT PUEBLO COMPLEX IN ESTEPONA NEXT TO AMENITIES & 800m TO THE BEACH! NEWLY RENOVATED APARTMENT! Centrally located next to amenities and the beach 800m away is this 3 bedrooms ensuite ground floor apartment modernly renovated. There are 2 generous size terraces which are at the entrance and at the back to enjoy both orientations of the sun. The two bedrooms have access to the back terrace with easy access to the pool and the community garden with mature trees and well maintained garden This is an open plan living combining a modern kitchen with the dining and living area and it accesses the terrace. The apartment is well lighted by the natural light It is sold partially fitted with appliances, fixtures and furniture. Parking is on the street and easy available spaces. Walking distance to the nearby shopping complexes and the beach. This is a perfect location just on the border of San Pedro. Just about 11 mins drive to Puerto Banus. In front of the property is a large green area and opposite is the famous Senator Banus Spa hotel A VIEWING IS HIGHLY RECOMMENDED! Ground Floor Apartment, Estepona, Costa del Sol. 3 Bedrooms, 3 Bathrooms, Built 107 m². Setting: Town, Close To Shops, Close To Sea, Close To Town, Close To Schools, Urbanisation. Orientation: East, South East, South. Condition: Excellent. Pool: Communal. Climate Control: Air Conditioning, Hot A/C, Cold A/C. Views: Garden, Pool, Street. Features: Fitted Wardrobes, Near Transport, Private Terrace, Ensuite