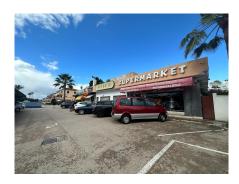

EL PARAISO SPORT PUEBLO COMPLEX IN ESTEPONA NEXT TO AMENITIES & 800m TO THE BEACH! NEWLY RENOVATED APARTMENT! Centrally located next to amenities and the beach 800m away is this 3 bedrooms ensuite ground floor apartment modernly renovated. There are 2 generous size terraces which are at the entrance and at the back to enjoy both orientations of the sun. The two bedrooms have access to the back terrace with easy access to the pool and the community garden with mature trees and well maintained garden This is an open plan living combining a modern kitchen with the dining and living area and it accesses the terrace. The apartment is well lighted by the natural light It is sold partially fitted with appliances, fixtures and furniture. Parking is on the street and easy available spaces. Walking distance to the nearby shopping complexes and the beach. This is a perfect location just on the border of San Pedro. Just about 11 mins drive to Puerto Banus. In front of the property is a large green area and opposite is the famous Senator Banus Spa hotel A VIEWING IS HIGHLY RECOMMENDED! Ground Floor Apartment, Estepona, Costa del Sol. 3 Bedrooms, 3 Bathrooms, Built 107 m². Setting: Town, Close To Shops, Close To Sea, Close To Town, Close To Schools, Urbanisation. Orientation: East, South East, South. Condition: Excellent. Pool: Communal. Climate Control: Air Conditioning, Hot A/C, Cold A/C. Views: Garden, Pool, Street. Features: Fitted Wardrobes, Near Transport, Private Terrace, Ensuite