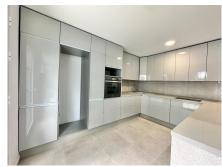

EL PARAISO SPORT PUEBLO COMPLEX IN ESTEPONA NEXT TO AMENITIES & 800m TO THE BEACH! NEWLY RENOVATED APARTMENT! Centrally located next to amenities and the beach 800m away is this 3 bedrooms ensuite ground floor apartment modernly renovated. There are 2 generous size terraces which are at the entrance and at the back to enjoy both orientations of the sun. The two bedrooms have access to the back terrace with easy access to the pool and the community garden with mature trees and well maintained garden This is an open plan living combining a modern kitchen with the dining and living area and it accesses the terrace. The apartment is well lighted by the natural light It is sold partially fitted with appliances, fixtures and furniture. Parking is on the street and easy available spaces. Walking distance to the nearby shopping complexes and the beach. This is a perfect location just on the border of San Pedro. Just about 11 mins drive to Puerto Banus. In front of the property is a large green area and opposite is the famous Senator Banus Spa hotel A VIEWING IS HIGHLY RECOMMENDED! Ground Floor Apartment, Estepona, Costa del Sol. 3 Bedrooms, 3 Bathrooms, Built 107 m². Setting: Town, Close To Shops, Close To Sea, Close To Town, Close To Schools, Urbanisation. Orientation: East, South East, South. Condition: Excellent. Pool: Communal. Climate Control: Air Conditioning, Hot A/C, Cold A/C. Views: Garden, Pool, Street. Features: Fitted Wardrobes, Near Transport, Private Terrace, Ensuite