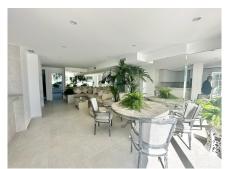

EL PARAISO SPORT PUEBLO COMPLEX IN ESTEPONA NEXT TO AMENITIES & 800m TO THE BEACH! NEWLY RENOVATED APARTMENT! Centrally located next to amenities and the beach 800m away is this 3 bedrooms ensuite ground floor apartment modernly renovated. There are 2 generous size terraces which are at the entrance and at the back to enjoy both orientations of the sun. The two bedrooms have access to the back terrace with easy access to the pool and the community garden with mature trees and well maintained garden This is an open plan living combining a modern kitchen with the dining and living area and it accesses the terrace. The apartment is well lighted by the natural light It is sold partially fitted with appliances, fixtures and furniture. Parking is on the street and easy available spaces. Walking distance to the nearby shopping complexes and the beach. This is a perfect location just on the border of San Pedro. Just about 11 mins drive to Puerto Banus. In front of the property is a large green area and opposite is the famous Senator Banus Spa hotel A VIEWING IS HIGHLY RECOMMENDED! Ground Floor Apartment, Estepona, Costa del Sol. 3 Bedrooms, 3 Bathrooms, Built 107 m². Setting: Town, Close To Shops, Close To Sea, Close To Town, Close To Schools, Urbanisation. Orientation: East, South East, South. Condition: Excellent. Pool: Communal. Climate Control: Air Conditioning, Hot A/C, Cold A/C. Views: Garden, Pool, Street. Features: Fitted Wardrobes, Near Transport, Private Terrace, Ensuite