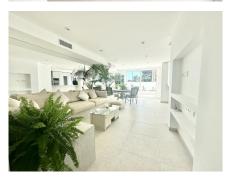

EL PARAISO SPORT PUEBLO COMPLEX IN ESTEPONA NEXT TO AMENITIES & 800m TO THE BEACH! NEWLY RENOVATED APARTMENT! Centrally located next to amenities and the beach 800m away is this 3 bedrooms ensuite ground floor apartment modernly renovated. There are 2 generous size terraces which are at the entrance and at the back to enjoy both orientations of the sun. The two bedrooms have access to the back terrace with easy access to the pool and the community garden with mature trees and well maintained garden This is an open plan living combining a modern kitchen with the dining and living area and it accesses the terrace. The apartment is well lighted by the natural light It is sold partially fitted with appliances, fixtures and furniture. Parking is on the street and easy available spaces. Walking distance to the nearby shopping complexes and the beach. This is a perfect location just on the border of San Pedro. Just about 11 mins drive to Puerto Banus. In front of the property is a large green area and opposite is the famous Senator Banus Spa hotel A VIEWING IS HIGHLY RECOMMENDED! Ground Floor Apartment, Estepona, Costa del Sol. 3 Bedrooms, 3 Bathrooms, Built 107 m². Setting: Town, Close To Shops, Close To Sea, Close To Town, Close To Schools, Urbanisation. Orientation: East, South East, South. Condition: Excellent. Pool: Communal. Climate Control: Air Conditioning, Hot A/C, Cold A/C. Views: Garden, Pool, Street. Features: Fitted Wardrobes, Near Transport, Private Terrace, Ensuite