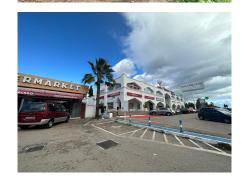

EL PARAISO SPORT PUEBLO COMPLEX IN ESTEPONA NEXT TO AMENITIES & 800m TO THE BEACH! NEWLY RENOVATED APARTMENT! Centrally located next to amenities and the beach 800m away is this 3 bedrooms ensuite ground floor apartment modernly renovated. There are 2 generous size terraces which are at the entrance and at the back to enjoy both orientations of the sun. The two bedrooms have access to the back terrace with easy access to the pool and the community garden with mature trees and well maintained garden This is an open plan living combining a modern kitchen with the dining and living area and it accesses the terrace. The apartment is well lighted by the natural light It is sold partially fitted with appliances, fixtures and furniture. Parking is on the street and easy available spaces. Walking distance to the nearby shopping complexes and the beach. This is a perfect location just on the border of San Pedro. Just about 11 mins drive to Puerto Banus. In front of the property is a large green area and opposite is the famous Senator Banus Spa hotel A VIEWING IS HIGHLY RECOMMENDED! Ground Floor Apartment, Estepona, Costa del Sol. 3 Bedrooms, 3 Bathrooms, Built 107 m². Setting: Town, Close To Shops, Close To Sea, Close To Town, Close To Schools, Urbanisation. Orientation: East, South East, South. Condition: Excellent. Pool: Communal. Climate Control: Air Conditioning, Hot A/C, Cold A/C. Views: Garden, Pool, Street. Features: Fitted Wardrobes, Near Transport, Private Terrace, Ensuite