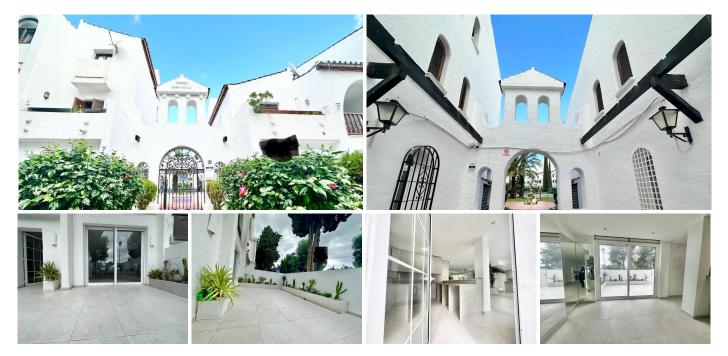

## GROUND FLOOR APARTMENT 3 BEDROOMS 3 BATHROOMS IN ESTEPONA

Estepona

REF# R4643587 - 309.500€

| 3    | 3     | 107 m <sup>2</sup> |
|------|-------|--------------------|
| Beds | Baths | Built              |

EL PARAISO SPORT PUEBLO COMPLEX IN ESTEPONA NEXT TO AMENITIES & 800m TO THE BEACH! NEWLY RENOVATED APARTMENT! Centrally located next to amenities and the beach 800m away is this 3 bedrooms ensuite ground floor apartment modernly renovated. There are 2 generous size terraces which are at the entrance and at the back to enjoy both orientations of the sun. The two bedrooms have access to the back terrace with easy access to the pool and the community garden with mature trees and well maintained garden This is an open plan living combining a modern kitchen with the dining and living area and it accesses the terrace. The apartment is well lighted by the natural light It is sold partially fitted with appliances, fixtures and furniture. Parking is on the street and easy available spaces. Walking distance to the nearby shopping complexes and the beach. This is a perfect location just on the border of San Pedro. Just about 11 mins drive to Puerto Banus. In front of the property is a large green area and opposite is the famous Senator Banus Spa hotel A VIEWING IS HIGHLY RECOMMENDED! Ground Floor Apartment, Estepona, Costa del Sol. 3 Bedrooms, 3 Bathrooms, Built 107 m². Setting: Town, Close To Shops, Close To Sea, Close To Town, Close To Schools, Urbanisation. Orientation: East, South East, South. Condition: Excellent. Pool: Communal. Climate Control: Air Conditioning, Hot A/C, Cold A/C. Views: Garden, Pool, Street. Features: Fitted Wardrobes, Near Transport, Private Terrace, Ensuite