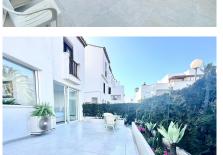

## GROUND FLOOR APARTMENT 3 BEDROOMS 3 BATHROOMS IN ESTEPONA

Estepona

REF# R4643587 - 309.500€

| 3    | 3     | 107 m <sup>2</sup> |
|------|-------|--------------------|
| Beds | Baths | Built              |

EL PARAISO SPORT PUEBLO COMPLEX IN ESTEPONA NEXT TO AMENITIES & 800m TO THE BEACH! NEWLY RENOVATED APARTMENT! Centrally located next to amenities and the beach 800m away is this 3 bedrooms ensuite ground floor apartment modernly renovated. There are 2 generous size terraces which are at the entrance and at the back to enjoy both orientations of the sun. The two bedrooms have access to the back terrace with easy access to the pool and the community garden with mature trees and well maintained garden This is an open plan living combining a modern kitchen with the dining and living area and it accesses the terrace. The apartment is well lighted by the natural light It is sold partially fitted with appliances, fixtures and furniture. Parking is on the street and easy available spaces. Walking distance to the nearby shopping complexes and the beach. This is a perfect location just on the border of San Pedro. Just about 11 mins drive to Puerto Banus. In front of the property is a large green area and opposite is the famous Senator Banus Spa hotel A VIEWING IS HIGHLY RECOMMENDED! Ground Floor Apartment, Estepona, Costa del Sol. 3 Bedrooms, 3 Bathrooms, Built 107 m². Setting: Town, Close To Shops, Close To Sea, Close To Town, Close To Schools, Urbanisation. Orientation: East, South East, South. Condition: Excellent. Pool: Communal. Climate Control: Air Conditioning, Hot A/C, Cold A/C. Views: Garden, Pool, Street. Features: Fitted Wardrobes, Near Transport, Private Terrace, Ensuite