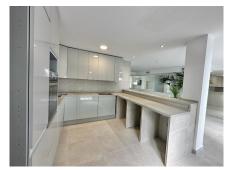

EL PARAISO SPORT PUEBLO COMPLEX IN ESTEPONA NEXT TO AMENITIES & 800m TO THE BEACH! NEWLY RENOVATED APARTMENT! Centrally located next to amenities and the beach 800m away is this 3 bedrooms ensuite ground floor apartment modernly renovated. There are 2 generous size terraces which are at the entrance and at the back to enjoy both orientations of the sun. The two bedrooms have access to the back terrace with easy access to the pool and the community garden with mature trees and well maintained garden This is an open plan living combining a modern kitchen with the dining and living area and it accesses the terrace. The apartment is well lighted by the natural light It is sold partially fitted with appliances, fixtures and furniture. Parking is on the street and easy available spaces. Walking distance to the nearby shopping complexes and the beach. This is a perfect location just on the border of San Pedro. Just about 11 mins drive to Puerto Banus. In front of the property is a large green area and opposite is the famous Senator Banus Spa hotel A VIEWING IS HIGHLY RECOMMENDED! Ground Floor Apartment, Estepona, Costa del Sol. 3 Bedrooms, 3 Bathrooms, Built 107 m². Setting: Town, Close To Shops, Close To Sea, Close To Town, Close To Schools, Urbanisation. Orientation: East, South East, South. Condition: Excellent. Pool: Communal. Climate Control: Air Conditioning, Hot A/C, Cold A/C. Views: Garden, Pool, Street. Features: Fitted Wardrobes, Near Transport, Private Terrace, Ensuite