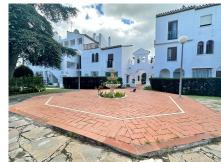

EL PARAISO SPORT PUEBLO COMPLEX IN ESTEPONA NEXT TO AMENITIES & 800m TO THE BEACH! NEWLY RENOVATED APARTMENT! Centrally located next to amenities and the beach 800m away is this 3 bedrooms ensuite ground floor apartment modernly renovated. There are 2 generous size terraces which are at the entrance and at the back to enjoy both orientations of the sun. The two bedrooms have access to the back terrace with easy access to the pool and the community garden with mature trees and well maintained garden This is an open plan living combining a modern kitchen with the dining and living area and it accesses the terrace. The apartment is well lighted by the natural light It is sold partially fitted with appliances, fixtures and furniture. Parking is on the street and easy available spaces. Walking distance to the nearby shopping complexes and the beach. This is a perfect location just on the border of San Pedro. Just about 11 mins drive to Puerto Banus. In front of the property is a large green area and opposite is the famous Senator Banus Spa hotel A VIEWING IS HIGHLY RECOMMENDED! Ground Floor Apartment, Estepona, Costa del Sol. 3 Bedrooms, 3 Bathrooms, Built 107 m². Setting: Town, Close To Shops, Close To Sea, Close To Town, Close To Schools, Urbanisation. Orientation: East, South East, South. Condition: Excellent. Pool: Communal. Climate Control: Air Conditioning, Hot A/C, Cold A/C. Views: Garden, Pool, Street. Features: Fitted Wardrobes, Near Transport, Private Terrace, Ensuite