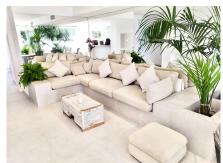

EL PARAISO SPORT PUEBLO COMPLEX IN ESTEPONA NEXT TO AMENITIES & 800m TO THE BEACH! NEWLY RENOVATED APARTMENT! Centrally located next to amenities and the beach 800m away is this 3 bedrooms ensuite ground floor apartment modernly renovated. There are 2 generous size terraces which are at the entrance and at the back to enjoy both orientations of the sun. The two bedrooms have access to the back terrace with easy access to the pool and the community garden with mature trees and well maintained garden This is an open plan living combining a modern kitchen with the dining and living area and it accesses the terrace. The apartment is well lighted by the natural light It is sold partially fitted with appliances, fixtures and furniture. Parking is on the street and easy available spaces. Walking distance to the nearby shopping complexes and the beach. This is a perfect location just on the border of San Pedro. Just about 11 mins drive to Puerto Banus. In front of the property is a large green area and opposite is the famous Senator Banus Spa hotel A VIEWING IS HIGHLY RECOMMENDED! Ground Floor Apartment, Estepona, Costa del Sol. 3 Bedrooms, 3 Bathrooms, Built 107 m². Setting: Town, Close To Shops, Close To Sea, Close To Town, Close To Schools, Urbanisation. Orientation: East, South East, South. Condition: Excellent. Pool: Communal. Climate Control: Air Conditioning, Hot A/C, Cold A/C. Views: Garden, Pool, Street. Features: Fitted Wardrobes, Near Transport, Private Terrace, Ensuite