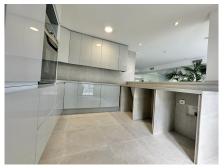

EL PARAISO SPORT PUEBLO COMPLEX IN ESTEPONA NEXT TO AMENITIES & 800m TO THE BEACH! NEWLY RENOVATED APARTMENT! Centrally located next to amenities and the beach 800m away is this 3 bedrooms ensuite ground floor apartment modernly renovated. There are 2 generous size terraces which are at the entrance and at the back to enjoy both orientations of the sun. The two bedrooms have access to the back terrace with easy access to the pool and the community garden with mature trees and well maintained garden This is an open plan living combining a modern kitchen with the dining and living area and it accesses the terrace. The apartment is well lighted by the natural light It is sold partially fitted with appliances, fixtures and furniture. Parking is on the street and easy available spaces. Walking distance to the nearby shopping complexes and the beach. This is a perfect location just on the border of San Pedro. Just about 11 mins drive to Puerto Banus. In front of the property is a large green area and opposite is the famous Senator Banus Spa hotel A VIEWING IS HIGHLY RECOMMENDED! Ground Floor Apartment, Estepona, Costa del Sol. 3 Bedrooms, 3 Bathrooms, Built 107 m². Setting: Town, Close To Shops, Close To Sea, Close To Town, Close To Schools, Urbanisation. Orientation: East, South East, South. Condition: Excellent. Pool: Communal. Climate Control: Air Conditioning, Hot A/C, Cold A/C. Views: Garden, Pool, Street. Features: Fitted Wardrobes, Near Transport, Private Terrace, Ensuite