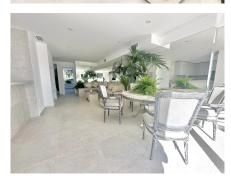

EL PARAISO SPORT PUEBLO COMPLEX IN ESTEPONA NEXT TO AMENITIES & 800m TO THE BEACH! NEWLY RENOVATED APARTMENT! Centrally located next to amenities and the beach 800m away is this 3 bedrooms ensuite ground floor apartment modernly renovated. There are 2 generous size terraces which are at the entrance and at the back to enjoy both orientations of the sun. The two bedrooms have access to the back terrace with easy access to the pool and the community garden with mature trees and well maintained garden This is an open plan living combining a modern kitchen with the dining and living area and it accesses the terrace. The apartment is well lighted by the natural light It is sold partially fitted with appliances, fixtures and furniture. Parking is on the street and easy available spaces. Walking distance to the nearby shopping complexes and the beach. This is a perfect location just on the border of San Pedro. Just about 11 mins drive to Puerto Banus. In front of the property is a large green area and opposite is the famous Senator Banus Spa hotel A VIEWING IS HIGHLY RECOMMENDED! Ground Floor Apartment, Estepona, Costa del Sol. 3 Bedrooms, 3 Bathrooms, Built 107 m². Setting: Town, Close To Shops, Close To Sea, Close To Town, Close To Schools, Urbanisation. Orientation: East, South East, South. Condition: Excellent. Pool: Communal. Climate Control: Air Conditioning, Hot A/C, Cold A/C. Views: Garden, Pool, Street. Features: Fitted Wardrobes, Near Transport, Private Terrace, Ensuite