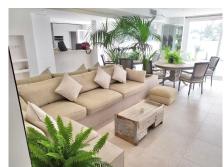

EL PARAISO SPORT PUEBLO COMPLEX IN ESTEPONA NEXT TO AMENITIES & 800m TO THE BEACH! NEWLY RENOVATED APARTMENT! Centrally located next to amenities and the beach 800m away is this 3 bedrooms ensuite ground floor apartment modernly renovated. There are 2 generous size terraces which are at the entrance and at the back to enjoy both orientations of the sun. The two bedrooms have access to the back terrace with easy access to the pool and the community garden with mature trees and well maintained garden This is an open plan living combining a modern kitchen with the dining and living area and it accesses the terrace. The apartment is well lighted by the natural light It is sold partially fitted with appliances, fixtures and furniture. Parking is on the street and easy available spaces. Walking distance to the nearby shopping complexes and the beach. This is a perfect location just on the border of San Pedro. Just about 11 mins drive to Puerto Banus. In front of the property is a large green area and opposite is the famous Senator Banus Spa hotel A VIEWING IS HIGHLY RECOMMENDED! Ground Floor Apartment, Estepona, Costa del Sol. 3 Bedrooms, 3 Bathrooms, Built 107 m². Setting: Town, Close To Shops, Close To Sea, Close To Town, Close To Schools, Urbanisation. Orientation: East, South East, South. Condition: Excellent. Pool: Communal. Climate Control: Air Conditioning, Hot A/C, Cold A/C. Views: Garden, Pool, Street. Features: Fitted Wardrobes, Near Transport, Private Terrace, Ensuite