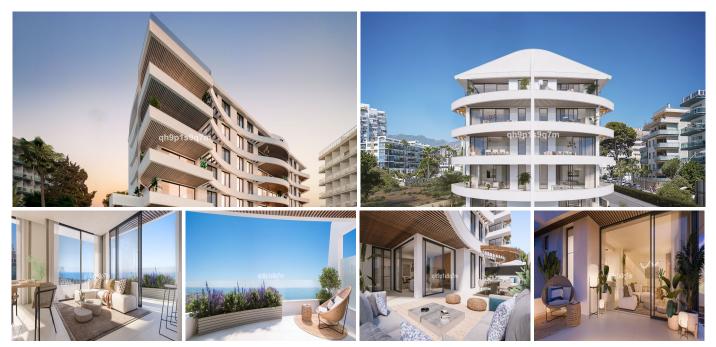

## REF# R4641769 - 704.000€

| 2    | 2     | 79 m <sup>2</sup> | 15 m²   |
|------|-------|-------------------|---------|
| Beds | Baths | Built             | Terrace |

Situated in the vibrant heart of Benalmádena, just steps from the marina and the beach, this exclusive development blends bold architecture with coastal elegance. Its distinctive wave-like façade opens onto expansive terraces, inviting in the Mediterranean breeze and framing panoramic sea views. Each residence is designed for modern and comfortable living, featuring spacious and luminous interiors enhanced by large windows and high-quality finishes. The open-plan layout creates a seamless connection between indoor and outdoor spaces, offering a bright and welcoming atmosphere in every room. Communal areas have been thoughtfully planned to ensure relaxation and privacy while placing you close to everything. Next door, Puerto Marina offers a wide range of leisure, dining and shopping options. Just a short walk away, Torrebermeja Beach stretches out with fine sand, excellent facilities and vibrant cultural activities. Well connected to Málaga, the airport and other coastal towns, this is a unique opportunity to enjoy Mediterranean living in a stylish and well-serviced setting where the energy of the city meets the calm of the sea.