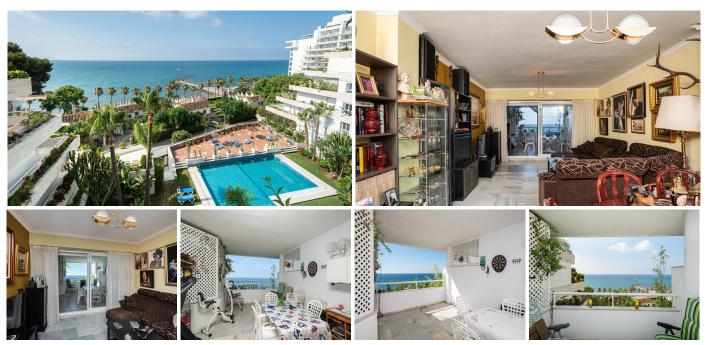

### silversea

Fantastic sea front apartment in Marbella, in one of the best buildings in the city, Puerta de Marbella. This apartment has 142 m2 built, distributed in large living room with spectacular sea views, terrace of more than 20 m2 facing the Mediterranean Sea, 2 bedrooms, the master bedroom with en suite bathroom and access to the terrace; and the second one, with access to a large balcony with nice mountain views. The independent kitchen has access to the balcony and a covered clothesline. The property is very bright, with south facing and includes a closed garage space, which serves as a garage and storage room. The Puerta de Marbella building, where this property is located, is one of the most emblematic in Marbella, in which besides being in front of the seafront promenade, you can enjoy a magnificent swimming pool with gardens. Built in the 90s, it stands out for its fantastic location, just three minutes walk from the Plaza de los Naranjos, one minute from the fishing port and its magnificent fish restaurants, surrounded by the best beach bars in Marbella and with all services within a radius of one hundred metres. Marbella is one of the cities with the best leisure and dining options on the European continent, thanks to its gastronomic diversity, ranging from tapas bars to Michelin-starred establishments, such as Messina or Skina restaurants, both located just a few metres from the property. In addition, there is a wide variety of golf courses all along the coast as well as the famous Puerto Banús just a 10-minute drive away.