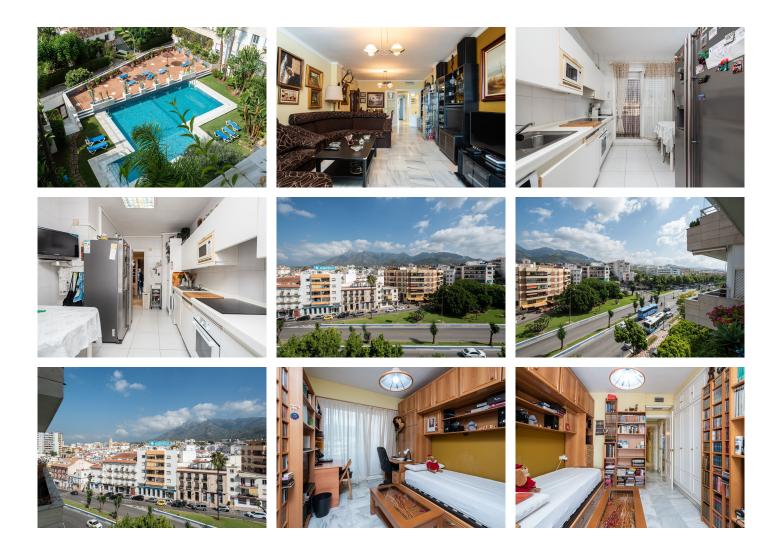

### silversea

Fantastic sea front apartment in Marbella, in one of the best buildings in the city, Puerta de Marbella. This apartment has 142 m2 built, distributed in large living room with spectacular sea views, terrace of more than 20 m2 facing the Mediterranean Sea, 2 bedrooms, the master bedroom with en suite bathroom and access to the terrace; and the second one, with access to a large balcony with nice mountain views. The independent kitchen has access to the balcony and a covered clothesline. The property is very bright, with south facing and includes a closed garage space, which serves as a garage and storage room. The Puerta de Marbella building, where this property is located, is one of the most emblematic in Marbella, in which besides being in front of the seafront promenade, you can enjoy a magnificent swimming pool with gardens. Built in the 90s, it stands out for its fantastic location, just three minutes walk from the Plaza de los Naranjos, one minute from the fishing port and its magnificent fish restaurants, surrounded by the best beach bars in Marbella and with all services within a radius of one hundred metres. Marbella is one of the cities with the best leisure and dining options on the European continent, thanks to its gastronomic diversity, ranging from tapas bars to Michelin-starred establishments, such as Messina or Skina restaurants, both located just a few metres from the property. In addition, there is a wide variety of golf courses all along the coast as well as the famous Puerto Banús just a 10-minute drive away.