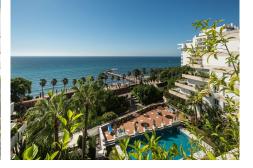

### silversea

Fantastic sea front apartment in Marbella, in one of the best buildings in the city, Puerta de Marbella. This apartment has 142 m2 built, distributed in large living room with spectacular sea views, terrace of more than 20 m2 facing the Mediterranean Sea, 2 bedrooms, the master bedroom with en suite bathroom and access to the terrace; and the second one, with access to a large balcony with nice mountain views. The independent kitchen has access to the balcony and a covered clothesline. The property is very bright, with south facing and includes a closed garage space, which serves as a garage and storage room. The Puerta de Marbella building, where this property is located, is one of the most emblematic in Marbella, in which besides being in front of the seafront promenade, you can enjoy a magnificent swimming pool with gardens. Built in the 90s, it stands out for its fantastic location, just three minutes walk from the Plaza de los Naranjos, one minute from the fishing port and its magnificent fish restaurants, surrounded by the best beach bars in Marbella and with all services within a radius of one hundred metres. Marbella is one of the cities with the best leisure and dining options on the European continent, thanks to its gastronomic diversity, ranging from tapas bars to Michelin-starred establishments, such as Messina or Skina restaurants, both located just a few metres from the property. In addition, there is a wide variety of golf courses all along the coast as well as the famous Puerto Banús just a 10-minute drive away.