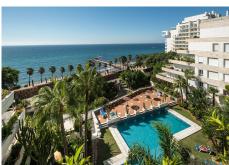

### silversea

Fantastic sea front apartment in Marbella, in one of the best buildings in the city, Puerta de Marbella. This apartment has 142 m2 built, distributed in large living room with spectacular sea views, terrace of more than 20 m2 facing the Mediterranean Sea, 2 bedrooms, the master bedroom with en suite bathroom and access to the terrace; and the second one, with access to a large balcony with nice mountain views. The independent kitchen has access to the balcony and a covered clothesline. The property is very bright, with south facing and includes a closed garage space, which serves as a garage and storage room. The Puerta de Marbella building, where this property is located, is one of the most emblematic in Marbella, in which besides being in front of the seafront promenade, you can enjoy a magnificent swimming pool with gardens. Built in the 90s, it stands out for its fantastic location, just three minutes walk from the Plaza de los Naranjos, one minute from the fishing port and its magnificent fish restaurants, surrounded by the best beach bars in Marbella and with all services within a radius of one hundred metres. Marbella is one of the cities with the best leisure and dining options on the European continent, thanks to its gastronomic diversity, ranging from tapas bars to Michelin-starred establishments, such as Messina or Skina restaurants, both located just a few metres from the property. In addition, there is a wide variety of golf courses all along the coast as well as the famous Puerto Banús just a 10-minute drive away.