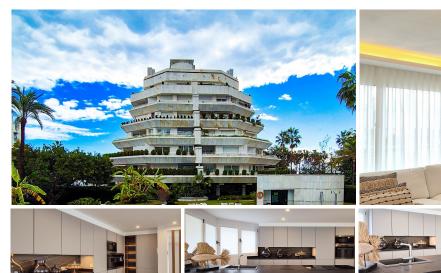

## PENTHOUSE DUPLEX 3 BEDROOMS 4 BATHROOMS IN MARBELLA

Marbella

REF# R4639708 - 2.795.000€

| 3    | 4     | 220 m² | 133 m²  |
|------|-------|--------|---------|
| Beds | Baths | Built  | Terrace |

We present a unique opportunity to acquire a newly renovated, brand-new duplex penthouse in the luxurious Cipreses del Mar ( Náyade building ) development, located in the heart of Marbella's Golden Mile and the second line from the sea, offering magnificent and open views of the sea and mountains. The development offers all kinds of amenities, including a large communal pool, a children's pool, and a perfectly maintained garden area. It also features 24-hour concierge service and security. In addition to enjoying the luxury of having the sea just 100 meters away, you will find all kinds of restaurants, supermarkets, pharmacies, and cafes nearby. The property consists of three bedrooms (two of them en suite), three bathrooms, a guest toilet, a large furnished kitchen area, a living room with a fireplace, and a dining room. The price includes two spacious garage spaces. The first floor is distributed into an entrance hall that leads to the living room, kitchen, and dining room, all of which share a large terrace, a guest toilet, and a bedroom with an en-suite bathroom. A modern staircase takes us to the second floor, where there is another bedroom, a full bathroom, a wardrobe area, and a large master bedroom with a dressing area and a full bathroom, all with access to the large terrace with views. The property has been recently renovated with top-quality materials and finishes, making it one of the best properties for sale in the area. 3D renderings with a real decoration project for furnishing are attached. Without a doubt, it is worth a visit!