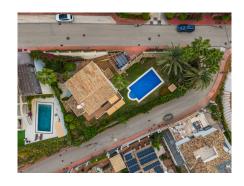

### HOUSE 4 BEDROOMS 3 BATHROOMS IN ISTÁN

Istán

#### REF# R4639234 - 850.000€

| 4    | 3     | 225 m <sup>2</sup> | 724 m² |
|------|-------|--------------------|--------|
| Beds | Baths | Built              | Plot   |

A few minutes from Marbella, between mountains and nature, we find this villa in one of the most outstanding private urbanizations in Malaga. Entering through the house we find a hallway that takes us to the two floors of the house. Upstairs, we find a hall that presents 3 rooms. On the left, the master room, with en-suite bathroom and two large fitted wardrobes and exit to the terrace, where we can enjoy spectacular panoramic views, observing the dam of La Concepcion, the sea, the Sierra de las Nieves, UNESCO's natural reserve, as well as the beautiful La Concha. The second, also with access to the terrace and fitted wardrobes. A shared toilet and a large studio that can be converted if you want it in another room. It should be noted that all the bathrooms in this house have a shower and bathtub. On the ground floor, we find a living room with four exits to a covered terrace overlooking the garden and the pool. On the left of the living room we have a fully equipped kitchen that takes us to two separate rooms, the warehouse and the laundry. On the right of the living room we find a guest toilet and a large bathroom. Also, a guest room with access to a covered terrace. The house, being built in the center of the plot, gives us paved roads full of vegetation, palm trees, lemon trees and plants around it, to reach the garden with swimming pool, from where we will enjoy spectacular views.