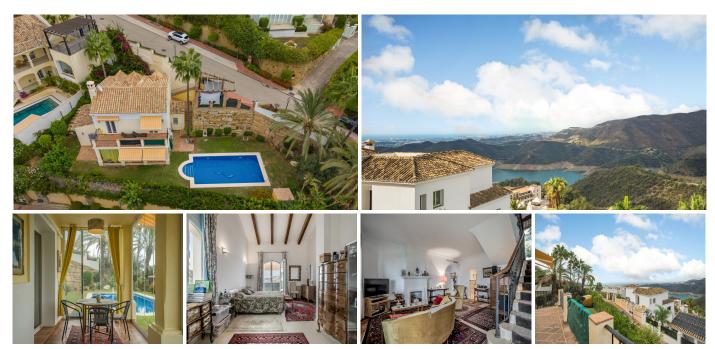

### HOUSE 4 BEDROOMS 3 BATHROOMS IN ISTÁN

Istán

#### REF# R4639234 - 850.000€

| 4    | 3     | 225 m <sup>2</sup> | 724 m² |
|------|-------|--------------------|--------|
| Beds | Baths | Built              | Plot   |

A few minutes from Marbella, between mountains and nature, we find this villa in one of the most outstanding private urbanizations in Malaga. Entering through the house we find a hallway that takes us to the two floors of the house. Upstairs, we find a hall that presents 3 rooms. On the left, the master room, with en-suite bathroom and two large fitted wardrobes and exit to the terrace, where we can enjoy spectacular panoramic views, observing the dam of La Concepcion, the sea, the Sierra de las Nieves, UNESCO's natural reserve, as well as the beautiful La Concha. The second, also with access to the terrace and fitted wardrobes. A shared toilet and a large studio that can be converted if you want it in another room. It should be noted that all the bathrooms in this house have a shower and bathtub. On the ground floor, we find a living room with four exits to a covered terrace overlooking the garden and the pool. On the left of the living room we have a fully equipped kitchen that takes us to two separate rooms, the warehouse and the laundry. On the right of the living room we find a guest toilet and a large bathroom. Also, a guest room with access to a covered terrace. The house, being built in the center of the plot, gives us paved roads full of vegetation, palm trees, lemon trees and plants around it, to reach the garden with swimming pool, from where we will enjoy spectacular views.