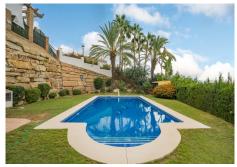

#### REF# R4639234 - 850.000€

| 4    | 3     | 225 m <sup>2</sup> | 724 m² |
|------|-------|--------------------|--------|
| Beds | Baths | Built              | Plot   |

A few minutes from Marbella, between mountains and nature, we find this villa in one of the most outstanding private urbanizations in Malaga. Entering through the house we find a hallway that takes us to the two floors of the house. Upstairs, we find a hall that presents 3 rooms. On the left, the master room, with en-suite bathroom and two large fitted wardrobes and exit to the terrace, where we can enjoy spectacular panoramic views, observing the dam of La Concepcion, the sea, the Sierra de las Nieves, UNESCO's natural reserve, as well as the beautiful La Concha. The second, also with access to the terrace and fitted wardrobes. A shared toilet and a large studio that can be converted if you want it in another room. It should be noted that all the bathrooms in this house have a shower and bathtub. On the ground floor, we find a living room with four exits to a covered terrace overlooking the garden and the pool. On the left of the living room we have a fully equipped kitchen that takes us to two separate rooms, the warehouse and the laundry. On the right of the living room we find a guest toilet and a large bathroom. Also, a guest room with access to a covered terrace. The house, being built in the center of the plot, gives us paved roads full of vegetation, palm trees, lemon trees and plants around it, to reach the garden with swimming pool, from where we will enjoy spectacular views.