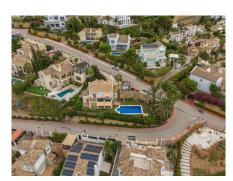

### HOUSE 4 BEDROOMS 3 BATHROOMS IN ISTÁN

Istán

#### REF# R4639234 - 850.000€

| 4    | 3     | 225 m <sup>2</sup> | 724 m² |
|------|-------|--------------------|--------|
| Beds | Baths | Built              | Plot   |

A few minutes from Marbella, between mountains and nature, we find this villa in one of the most outstanding private urbanizations in Malaga. Entering through the house we find a hallway that takes us to the two floors of the house. Upstairs, we find a hall that presents 3 rooms. On the left, the master room, with en-suite bathroom and two large fitted wardrobes and exit to the terrace, where we can enjoy spectacular panoramic views, observing the dam of La Concepcion, the sea, the Sierra de las Nieves, UNESCO's natural reserve, as well as the beautiful La Concha. The second, also with access to the terrace and fitted wardrobes. A shared toilet and a large studio that can be converted if you want it in another room. It should be noted that all the bathrooms in this house have a shower and bathtub. On the ground floor, we find a living room with four exits to a covered terrace overlooking the garden and the pool. On the left of the living room we have a fully equipped kitchen that takes us to two separate rooms, the warehouse and the laundry. On the right of the living room we find a guest toilet and a large bathroom. Also, a guest room with access to a covered terrace. The house, being built in the center of the plot, gives us paved roads full of vegetation, palm trees, lemon trees and plants around it, to reach the garden with swimming pool, from where we will enjoy spectacular views.