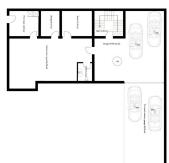

OFF-PLAN LUXURY CONTEMPORARY ECOLOGICAL VILLA WITH PANORAMIC VIEWS IN MONTE MAYOR - BENAHAVIS - Total constructed on 3 floors with a total constructed area of 1.334,00 m2 This contemporary luxury villa simply has everything ... it will be built on 2 or 3 floor, clients choice, on a plot of approx 7.825 m2 in Monte Mayor, Benahavis a luxury urbanization in a green area. Ground floor: double height hall with staircase, pneumatic elevator, and guest toilet, a large living/dining room giving out to the large terrace with pool and chill-out area, fully equipped kitchen with a pantry. There is also a bedroom with ensuite bathroom on the ground floor. First floor: Master bedroom with en-suite bathroom with 2 dressing rooms and 2 private terraces On this floor, we have also another 2 bedrooms with ensuite bathrooms and dressing. One of the bedrooms has access to the terrace. Basement; hall, garage, toilet, sauna, games room, storage room and technical pool room. Construction time 12-14 months after licenses! The photos of the bathrooms and kitchens are examples, of how we could build this for you, the final decision will be yours. Example of some of the specifications, - Interior and exterior floor tiles from GRESPANIA 600x600 -800x800 - 1200x1200 (Colour and size to choose) - Bathroom walls with COVERLAM plates (GRESPANIA) 2700X1200 (Colour to choose) - Bathrooms from ROCA or similar - Kitchen with steel frame doors covered with COVERLAM and kitchen island from COVERLAM - Aerothermia/airconditioning - Underfloor electric heating in the bathrooms - Underfloor hydraulic heating on ground fsaloor and first floor - Ceiling high