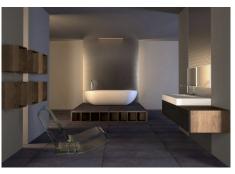

OFF-PLAN LUXURY CONTEMPORARY ECOLOGICAL VILLA WITH PANORAMIC VIEWS IN MONTE MAYOR - BENAHAVIS - Total constructed on 3 floors with a total constructed area of 1.334,00 m2 This contemporary luxury villa simply has everything ... it will be built on 2 or 3 floor, clients choice, on a plot of approx 7.825 m2 in Monte Mayor, Benahavis a luxury urbanization in a green area. Ground floor: double height hall with staircase, pneumatic elevator, and guest toilet, a large living/dining room giving out to the large terrace with pool and chill-out area, fully equipped kitchen with a pantry. There is also a bedroom with ensuite bathroom on the ground floor. First floor: Master bedroom with en-suite bathroom with 2 dressing rooms and 2 private terraces On this floor, we have also another 2 bedrooms with ensuite bathrooms and dressing. One of the bedrooms has access to the terrace. Basement; hall, garage, toilet, sauna, games room, storage room and technical pool room. Construction time 12-14 months after licenses! The photos of the bathrooms and kitchens are examples, of how we could build this for you, the final decision will be yours. Example of some of the specifications, - Interior and exterior floor tiles from GRESPANIA 600x600 -800x800 - 1200x1200 (Colour and size to choose) - Bathroom walls with COVERLAM plates (GRESPANIA) 2700X1200 (Colour to choose) - Bathrooms from ROCA or similar - Kitchen with steel frame doors covered with COVERLAM and kitchen island from COVERLAM - Aerothermia/airconditioning - Underfloor electric heating in the bathrooms - Underfloor hydraulic heating on ground fsaloor and first floor - Ceiling high