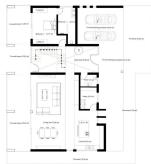

OFF-PLAN LUXURY CONTEMPORARY ECOLOGICAL VILLA WITH PANORAMIC VIEWS IN MONTE MAYOR - BENAHAVIS - Total constructed on 3 floors with a total constructed area of 1.334,00 m2 This contemporary luxury villa simply has everything ... it will be built on 2 or 3 floor, clients choice, on a plot of approx 7.825 m2 in Monte Mayor, Benahavis a luxury urbanization in a green area. Ground floor: double height hall with staircase, pneumatic elevator, and guest toilet, a large living/dining room giving out to the large terrace with pool and chill-out area, fully equipped kitchen with a pantry. There is also a bedroom with ensuite bathroom on the ground floor. First floor: Master bedroom with en-suite bathroom with 2 dressing rooms and 2 private terraces On this floor, we have also another 2 bedrooms with ensuite bathrooms and dressing. One of the bedrooms has access to the terrace. Basement; hall, garage, toilet, sauna, games room, storage room and technical pool room. Construction time 12-14 months after licenses! The photos of the bathrooms and kitchens are examples, of how we could build this for you, the final decision will be yours. Example of some of the specifications, - Interior and exterior floor tiles from GRESPANIA 600x600 -800x800 - 1200x1200 (Colour and size to choose) - Bathroom walls with COVERLAM plates (GRESPANIA) 2700X1200 (Colour to choose) - Bathrooms from ROCA or similar - Kitchen with steel frame doors covered with COVERLAM and kitchen island from COVERLAM - Aerothermia/airconditioning - Underfloor electric heating in the bathrooms - Underfloor hydraulic heating on ground fsaloor and first floor - Ceiling high