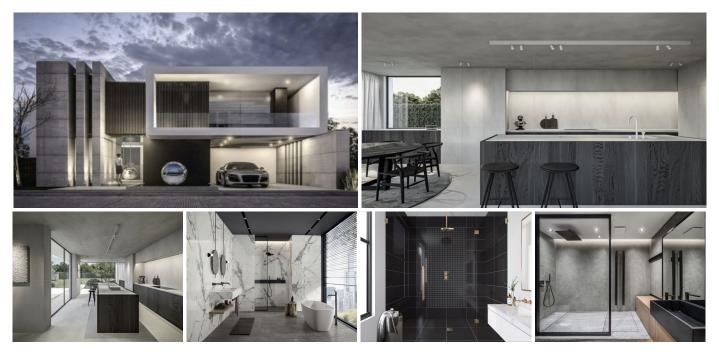

OFF-PLAN LUXURY CONTEMPORARY ECOLOGICAL VILLA WITH PANORAMIC VIEWS IN MONTE MAYOR - BENAHAVIS - Total constructed on 3 floors with a total constructed area of 1.334,00 m2 This contemporary luxury villa simply has everything ... it will be built on 2 or 3 floor, clients choice, on a plot of approx 7.825 m2 in Monte Mayor, Benahavis a luxury urbanization in a green area. Ground floor: double height hall with staircase, pneumatic elevator, and guest toilet, a large living/dining room giving out to the large terrace with pool and chill-out area, fully equipped kitchen with a pantry. There is also a bedroom with ensuite bathroom on the ground floor. First floor: Master bedroom with en-suite bathroom with 2 dressing rooms and 2 private terraces On this floor, we have also another 2 bedrooms with ensuite bathrooms and dressing. One of the bedrooms has access to the terrace. Basement; hall, garage, toilet, sauna, games room, storage room and technical pool room. Construction time 12-14 months after licenses! The photos of the bathrooms and kitchens are examples, of how we could build this for you, the final decision will be yours. Example of some of the specifications, - Interior and exterior floor tiles from GRESPANIA 600x600 -800x800 - 1200x1200 (Colour and size to choose) - Bathroom walls with COVERLAM plates (GRESPANIA) 2700X1200 (Colour to choose) - Bathrooms from ROCA or similar - Kitchen with steel frame doors covered with COVERLAM and kitchen island from COVERLAM - Aerothermia/airconditioning - Underfloor electric heating in the bathrooms - Underfloor hydraulic heating on ground fsaloor and first floor - Ceiling high

windows with a sunken track, 5+5/chamber/6+6 - Ceiling high and 1-meter-wide interior doors - Ceiling high pivot door and 1,50 wide - Fully fitted kitchen - Household appliances from Bosch or similar - 20 solar panels - 2 X 10kW batteries - Car charger - Domotica - Electric sun blinds in living room and kitchen - Dusk till dawn lights on outside - LED lights in driveway - LED ceiling lights in full villa - Heated pool Optional - Full kitchen from COVERLAM with aluminum frame doors (Price on request) - Full basement/garage/games room, extra bedroom and bathroom (Price on request) We are a construction company, Key-in-Hand, that can design and construct any possibility you can think of. If you do not see a design of us that you like we design a totally new villa for you according to your ideas and input. Although we prefer to construct ecological building, we can construct from traditional construction to ecological constructions it all depends on you. INCLUDED - Plot - Basic & technical architects project - Construction licenses - Full construction