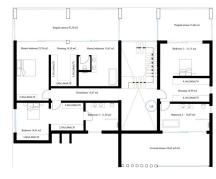

OFF-PLAN LUXURY CONTEMPORARY ECOLOGICAL VILLA WITH PANORAMIC VIEWS IN MONTE MAYOR - BENAHAVIS - Total constructed on 3 floors with a total constructed area of 1.334,00 m2 This contemporary luxury villa simply has everything ... it will be built on 2 or 3 floor, clients choice, on a plot of approx 7.825 m2 in Monte Mayor, Benahavis a luxury urbanization in a green area. Ground floor: double height hall with staircase, pneumatic elevator, and guest toilet, a large living/dining room giving out to the large terrace with pool and chill-out area, fully equipped kitchen with a pantry. There is also a bedroom with ensuite bathroom on the ground floor. First floor: Master bedroom with en-suite bathroom with 2 dressing rooms and 2 private terraces On this floor, we have also another 2 bedrooms with ensuite bathrooms and dressing. One of the bedrooms has access to the terrace. Basement; hall, garage, toilet, sauna, games room, storage room and technical pool room. Construction time 12-14 months after licenses! The photos of the bathrooms and kitchens are examples, of how we could build this for you, the final decision will be yours. Example of some of the specifications, - Interior and exterior floor tiles from GRESPANIA 600x600 -800x800 - 1200x1200 (Colour and size to choose) - Bathroom walls with COVERLAM plates (GRESPANIA) 2700X1200 (Colour to choose) - Bathrooms from ROCA or similar - Kitchen with steel frame doors covered with COVERLAM and kitchen island from COVERLAM - Aerothermia/airconditioning - Underfloor electric heating in the bathrooms - Underfloor hydraulic heating on ground fsaloor and first floor - Ceiling high