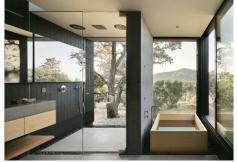

OFF-PLAN LUXURY CONTEMPORARY ECOLOGICAL VILLA WITH PANORAMIC VIEWS IN MONTE MAYOR - BENAHAVIS - Total constructed on 3 floors with a total constructed area of 1.334,00 m2 This contemporary luxury villa simply has everything ... it will be built on 2 or 3 floor, clients choice, on a plot of approx 7.825 m2 in Monte Mayor, Benahavis a luxury urbanization in a green area. Ground floor: double height hall with staircase, pneumatic elevator, and guest toilet, a large living/dining room giving out to the large terrace with pool and chill-out area, fully equipped kitchen with a pantry. There is also a bedroom with ensuite bathroom on the ground floor. First floor: Master bedroom with en-suite bathroom with 2 dressing rooms and 2 private terraces On this floor, we have also another 2 bedrooms with ensuite bathrooms and dressing. One of the bedrooms has access to the terrace. Basement; hall, garage, toilet, sauna, games room, storage room and technical pool room. Construction time 12-14 months after licenses! The photos of the bathrooms and kitchens are examples, of how we could build this for you, the final decision will be yours. Example of some of the specifications, - Interior and exterior floor tiles from GRESPANIA 600x600 -800x800 - 1200x1200 (Colour and size to choose) - Bathroom walls with COVERLAM plates (GRESPANIA) 2700X1200 (Colour to choose) - Bathrooms from ROCA or similar - Kitchen with steel frame doors covered with COVERLAM and kitchen island from COVERLAM - Aerothermia/airconditioning - Underfloor electric heating in the bathrooms - Underfloor hydraulic heating on ground fsaloor and first floor - Ceiling high