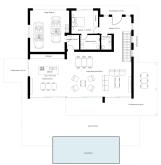

## REF# R4637494 - 1.595.000€

| 5    | 5     | 350 m² | 890 m² | 250 m <sup>2</sup> |
|------|-------|--------|--------|--------------------|
| Beds | Baths | Built  | Plot   | Terrace            |

OFF-PLAN ECOLOGICAL CONTEMPORARY VILLA - KEY-IN-HAND in Valle Romano with sea views. Consisting out of; ground floor, entrance hall, guest toilet, open plan living/dining area with a fully fitted kitchen, master bedroom with ensuite bathroom and dressing, covered carport for 3 car, 2 further bedrooms each with their ensuite bathroom. Pictures of the kitchens and bathrooms are just examples final choice will be that of the client within the offered possibilities! Example of some of the specifications, - Interior and exterior floor tiles from GRESPANIAo SALONI600x600 - 800x800 - 1200x1200 (Colour and size to choose) - Bathroom walls with COVERLAM plates (GRESPANIA) 2700X1200 (Colour to choose) -Bathrooms from ROCA or similar - Aerothermia/airconditioning - Underfloor electric heating in the bathrooms - Ceiling high windows with a sunken track, 4+4/chamber/5+5 - Ceiling high and 1-meter-wide interior doors - Ceiling high pivot door and 1,30 wide - Fully fitted kitchen - White goods from Bosch or similar - 15 voltaic panels - Car charger Optional - Full kitchen from COVERLAM with aluminum frame doors (Price on request) - Full basement/garage/games room, extra bedroom and bathroom (Price on request) We are a construction company, Key-in-Hand, that can design and construct any possibility you can think of. If you do not see a design of us that you like we design a totally new villa for you according to your ideas and input. Although we prefer to construct ecological building, we can construct from traditional construction to ecological constructions it all depends on you. INCLUDED - Plot - Basic & technical