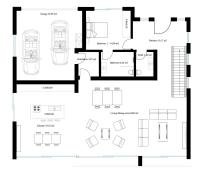

## REF# R4637494 - 1.595.000€

| 5    | 5     | 350 m² | 890 m² | 250 m <sup>2</sup> |
|------|-------|--------|--------|--------------------|
| Beds | Baths | Built  | Plot   | Terrace            |

OFF-PLAN ECOLOGICAL CONTEMPORARY VILLA - KEY-IN-HAND in Valle Romano with sea views. Consisting out of; ground floor, entrance hall, guest toilet, open plan living/dining area with a fully fitted kitchen, master bedroom with ensuite bathroom and dressing, covered carport for 3 car, 2 further bedrooms each with their ensuite bathroom. Pictures of the kitchens and bathrooms are just examples final choice will be that of the client within the offered possibilities! Example of some of the specifications, - Interior and exterior floor tiles from GRESPANIAo SALONI600x600 - 800x800 - 1200x1200 (Colour and size to choose) - Bathroom walls with COVERLAM plates (GRESPANIA) 2700X1200 (Colour to choose) -Bathrooms from ROCA or similar - Aerothermia/airconditioning - Underfloor electric heating in the bathrooms - Ceiling high windows with a sunken track, 4+4/chamber/5+5 - Ceiling high and 1-meter-wide interior doors - Ceiling high pivot door and 1,30 wide - Fully fitted kitchen - White goods from Bosch or similar - 15 voltaic panels - Car charger Optional - Full kitchen from COVERLAM with aluminum frame doors (Price on request) - Full basement/garage/games room, extra bedroom and bathroom (Price on request) We are a construction company, Key-in-Hand, that can design and construct any possibility you can think of. If you do not see a design of us that you like we design a totally new villa for you according to your ideas and input. Although we prefer to construct ecological building, we can construct from traditional construction to ecological constructions it all depends on you. INCLUDED - Plot - Basic & technical