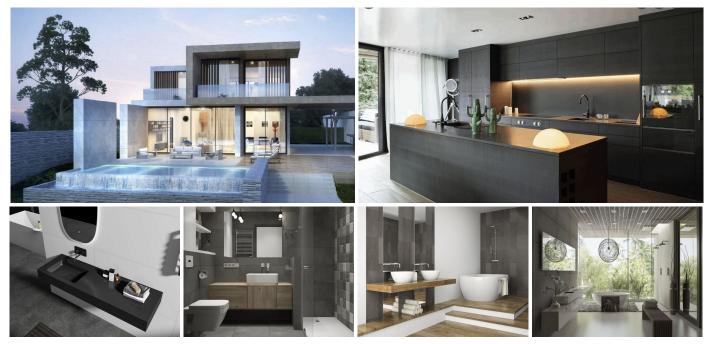

## REF# R4637494 - 1.595.000€

| 5    | 5     | 350 m² | 890 m² | 250 m <sup>2</sup> |
|------|-------|--------|--------|--------------------|
| Beds | Baths | Built  | Plot   | Terrace            |

OFF-PLAN ECOLOGICAL CONTEMPORARY VILLA - KEY-IN-HAND in Valle Romano with sea views. Consisting out of; ground floor, entrance hall, guest toilet, open plan living/dining area with a fully fitted kitchen, master bedroom with ensuite bathroom and dressing, covered carport for 3 car, 2 further bedrooms each with their ensuite bathroom. Pictures of the kitchens and bathrooms are just examples final choice will be that of the client within the offered possibilities! Example of some of the specifications, - Interior and exterior floor tiles from GRESPANIAo SALONI600x600 - 800x800 - 1200x1200 (Colour and size to choose) - Bathroom walls with COVERLAM plates (GRESPANIA) 2700X1200 (Colour to choose) -Bathrooms from ROCA or similar - Aerothermia/airconditioning - Underfloor electric heating in the bathrooms - Ceiling high windows with a sunken track, 4+4/chamber/5+5 - Ceiling high and 1-meter-wide interior doors - Ceiling high pivot door and 1,30 wide - Fully fitted kitchen - White goods from Bosch or similar - 15 voltaic panels - Car charger Optional - Full kitchen from COVERLAM with aluminum frame doors (Price on request) - Full basement/garage/games room, extra bedroom and bathroom (Price on request) We are a construction company, Key-in-Hand, that can design and construct any possibility you can think of. If you do not see a design of us that you like we design a totally new villa for you according to your ideas and input. Although we prefer to construct ecological building, we can construct from traditional construction to ecological constructions it all depends on you. INCLUDED - Plot - Basic & technical