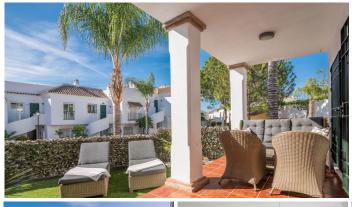

In the popular Nueva Andalucia you will find this ground floor apartment with a large sunny patio. With two double bedrooms and two bathrooms and a good kitchen that is adjacent to the living room. Since the apartment is a corner unit it will give you a bright apartment in a well maintained community that have several pools and of course it is also gated with its own guard. There is a parking space right outside the door. In the surrounding area there are several golf courses, Aloha, Los Naranjos and Las Brisas as well as restaurants. The well-known port of Puerto Banus is only 5 min away by car and also the miles of beaches that will take you to Marbella town.