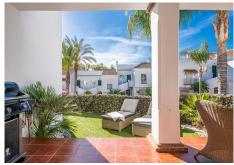

In the popular Nueva Andalucia you will find this ground floor apartment with a large sunny patio. With two double bedrooms and two bathrooms and a good kitchen that is adjacent to the living room. Since the apartment is a corner unit it will give you a bright apartment in a well maintained community that have several pools and of course it is also gated with its own guard. There is a parking space right outside the door. In the surrounding area there are several golf courses, Aloha, Los Naranjos and Las Brisas as well as restaurants. The well-known port of Puerto Banus is only 5 min away by car and also the miles of beaches that will take you to Marbella town.