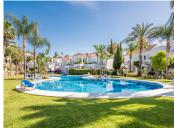

In the popular Nueva Andalucia you will find this ground floor apartment with a large sunny patio. With two double bedrooms and two bathrooms and a good kitchen that is adjacent to the living room. Since the apartment is a corner unit it will give you a bright apartment in a well maintained community that have several pools and of course it is also gated with its own guard. There is a parking space right outside the door. In the surrounding area there are several golf courses, Aloha, Los Naranjos and Las Brisas as well as restaurants. The well-known port of Puerto Banus is only 5 min away by car and also the miles of beaches that will take you to Marbella town.