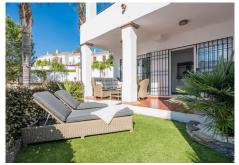

In the popular Nueva Andalucia you will find this ground floor apartment with a large sunny patio. With two double bedrooms and two bathrooms and a good kitchen that is adjacent to the living room. Since the apartment is a corner unit it will give you a bright apartment in a well maintained community that have several pools and of course it is also gated with its own guard. There is a parking space right outside the door. In the surrounding area there are several golf courses, Aloha, Los Naranjos and Las Brisas as well as restaurants. The well-known port of Puerto Banus is only 5 min away by car and also the miles of beaches that will take you to Marbella town.