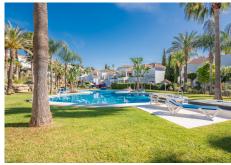

In the popular Nueva Andalucia you will find this ground floor apartment with a large sunny patio. With two double bedrooms and two bathrooms and a good kitchen that is adjacent to the living room. Since the apartment is a corner unit it will give you a bright apartment in a well maintained community that have several pools and of course it is also gated with its own guard. There is a parking space right outside the door. In the surrounding area there are several golf courses, Aloha, Los Naranjos and Las Brisas as well as restaurants. The well-known port of Puerto Banus is only 5 min away by car and also the miles of beaches that will take you to Marbella town.