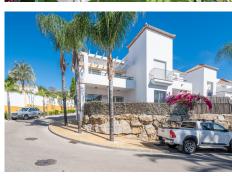

In the popular Nueva Andalucia you will find this ground floor apartment with a large sunny patio. With two double bedrooms and two bathrooms and a good kitchen that is adjacent to the living room. Since the apartment is a corner unit it will give you a bright apartment in a well maintained community that have several pools and of course it is also gated with its own guard. There is a parking space right outside the door. In the surrounding area there are several golf courses, Aloha, Los Naranjos and Las Brisas as well as restaurants. The well-known port of Puerto Banus is only 5 min away by car and also the miles of beaches that will take you to Marbella town.