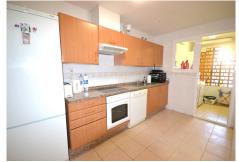

Southwest facing frontline of Guadalmina Golf!! We are pleased to offer you this two bedroom ground floor apartment in the gated community of Los Cartujanos in Guadalmina Alta Several steps leading up to the entrance door and upon entering into the hallway, to the right a fully fitted kitchen with sink, oven, hobs, fridge freezer and a dishwasher; a separate utility room with a washing machine, sink and a gas boiler for the central heating system; Straight on into the spacious living / dining room with fireplace; glass patio doors lead out onto a large southwest facing covered terrace overlooking the golf course; To the right of the living room there are two good sized bedrooms: the master bedroom with fitted wardrobes, an east facing terrace enjoying the morning sun, an en-suite bathroom with twin sinks, bath with shower screen, a toilet and a bidet; The second bedroom with fitted wardrobes; access out onto the main southwest facing terrace; There is a separate bathroom with a sink, bath with shower screen, a toilet and a bidet. The community is surrounded by the Guadalmina Golf course providing a peaceful and pleasant environment; there are beautiful communal garden areas, a large swimming pool and a splash pool; there are separate communal areas, children's swings, slide and a climbing frame. There is an underground parking space and a storage room 850 metres from the Guadalmina Golf Club 2.8 kms from the beach 3 kms from San Pedro de Alcantara town centre 7 kms from Puerto Banus 16 kms from Estepona 65 kms from Malaga International