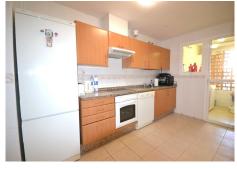

Southwest facing frontline of Guadalmina Golf!! We are pleased to offer you this two bedroom ground floor apartment in the gated community of Los Cartujanos in Guadalmina Alta Several steps leading up to the entrance door and upon entering into the hallway, to the right a fully fitted kitchen with sink, oven, hobs, fridge freezer and a dishwasher; a separate utility room with a washing machine, sink and a gas boiler for the central heating system; Straight on into the spacious living / dining room with fireplace; glass patio doors lead out onto a large southwest facing covered terrace overlooking the golf course; To the right of the living room there are two good sized bedrooms: the master bedroom with fitted wardrobes, an east facing terrace enjoying the morning sun, an en-suite bathroom with twin sinks, bath with shower screen, a toilet and a bidet; The second bedroom with fitted wardrobes; access out onto the main southwest facing terrace; There is a separate bathroom with a sink, bath with shower screen, a toilet and a bidet. The community is surrounded by the Guadalmina Golf course providing a peaceful and pleasant environment; there are beautiful communal garden areas, a large swimming pool and a splash pool; there are separate communal areas, children's swings, slide and a climbing frame. There is an underground parking space and a storage room 850 metres from the Guadalmina Golf Club 2.8 kms from the beach 3 kms from San Pedro de Alcantara town centre 7 kms from Puerto Banus 16 kms from Estepona 65 kms from Malaga International