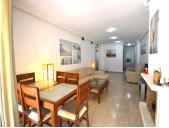

Southwest facing frontline of Guadalmina Golf!! We are pleased to offer you this two bedroom ground floor apartment in the gated community of Los Cartujanos in Guadalmina Alta Several steps leading up to the entrance door and upon entering into the hallway, to the right a fully fitted kitchen with sink, oven, hobs, fridge freezer and a dishwasher; a separate utility room with a washing machine, sink and a gas boiler for the central heating system; Straight on into the spacious living / dining room with fireplace; glass patio doors lead out onto a large southwest facing covered terrace overlooking the golf course; To the right of the living room there are two good sized bedrooms: the master bedroom with fitted wardrobes, an east facing terrace enjoying the morning sun, an en-suite bathroom with twin sinks, bath with shower screen, a toilet and a bidet; The second bedroom with fitted wardrobes; access out onto the main southwest facing terrace; There is a separate bathroom with a sink, bath with shower screen, a toilet and a bidet. The community is surrounded by the Guadalmina Golf course providing a peaceful and pleasant environment; there are beautiful communal garden areas, a large swimming pool and a splash pool; there are separate communal areas, children's swings, slide and a climbing frame. There is an underground parking space and a storage room 850 metres from the Guadalmina Golf Club 2.8 kms from the beach 3 kms from San Pedro de Alcantara town centre 7 kms from Puerto Banus 16 kms from Estepona 65 kms from Malaga International