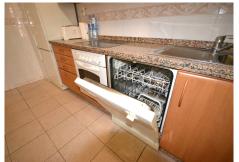

Southwest facing frontline of Guadalmina Golf!! We are pleased to offer you this two bedroom ground floor apartment in the gated community of Los Cartujanos in Guadalmina Alta Several steps leading up to the entrance door and upon entering into the hallway, to the right a fully fitted kitchen with sink, oven, hobs, fridge freezer and a dishwasher; a separate utility room with a washing machine, sink and a gas boiler for the central heating system; Straight on into the spacious living / dining room with fireplace; glass patio doors lead out onto a large southwest facing covered terrace overlooking the golf course; To the right of the living room there are two good sized bedrooms: the master bedroom with fitted wardrobes, an east facing terrace enjoying the morning sun, an en-suite bathroom with twin sinks, bath with shower screen, a toilet and a bidet; The second bedroom with fitted wardrobes; access out onto the main southwest facing terrace; There is a separate bathroom with a sink, bath with shower screen, a toilet and a bidet. The community is surrounded by the Guadalmina Golf course providing a peaceful and pleasant environment; there are beautiful communal garden areas, a large swimming pool and a splash pool; there are separate communal areas, children's swings, slide and a climbing frame. There is an underground parking space and a storage room 850 metres from the Guadalmina Golf Club 2.8 kms from the beach 3 kms from San Pedro de Alcantara town centre 7 kms from Puerto Banus 16 kms from Estepona 65 kms from Malaga International