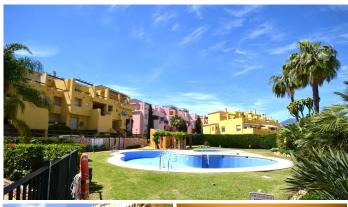

Southwest facing frontline of Guadalmina Golf!! We are pleased to offer you this two bedroom ground floor apartment in the gated community of Los Cartujanos in Guadalmina Alta Several steps leading up to the entrance door and upon entering into the hallway, to the right a fully fitted kitchen with sink, oven, hobs, fridge freezer and a dishwasher; a separate utility room with a washing machine, sink and a gas boiler for the central heating system; Straight on into the spacious living / dining room with fireplace; glass patio doors lead out onto a large southwest facing covered terrace overlooking the golf course; To the right of the living room there are two good sized bedrooms: the master bedroom with fitted wardrobes, an east facing terrace enjoying the morning sun, an en-suite bathroom with twin sinks, bath with shower screen, a toilet and a bidet; The second bedroom with fitted wardrobes; access out onto the main southwest facing terrace; There is a separate bathroom with a sink, bath with shower screen, a toilet and a bidet. The community is surrounded by the Guadalmina Golf course providing a peaceful and pleasant environment; there are beautiful communal garden areas, a large swimming pool and a splash pool; there are separate communal areas, children's swings, slide and a climbing frame. There is an underground parking space and a storage room 850 metres from the Guadalmina Golf Club 2.8 kms from the beach 3 kms from San Pedro de Alcantara town centre 7 kms from Puerto Banus 16 kms from Estepona 65 kms from Malaga International