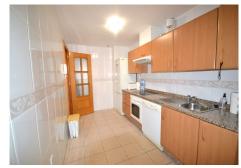

Southwest facing frontline of Guadalmina Golf!! We are pleased to offer you this two bedroom ground floor apartment in the gated community of Los Cartujanos in Guadalmina Alta Several steps leading up to the entrance door and upon entering into the hallway, to the right a fully fitted kitchen with sink, oven, hobs, fridge freezer and a dishwasher; a separate utility room with a washing machine, sink and a gas boiler for the central heating system; Straight on into the spacious living / dining room with fireplace; glass patio doors lead out onto a large southwest facing covered terrace overlooking the golf course; To the right of the living room there are two good sized bedrooms: the master bedroom with fitted wardrobes, an east facing terrace enjoying the morning sun, an en-suite bathroom with twin sinks, bath with shower screen, a toilet and a bidet; The second bedroom with fitted wardrobes; access out onto the main southwest facing terrace; There is a separate bathroom with a sink, bath with shower screen, a toilet and a bidet. The community is surrounded by the Guadalmina Golf course providing a peaceful and pleasant environment; there are beautiful communal garden areas, a large swimming pool and a splash pool; there are separate communal areas, children's swings, slide and a climbing frame. There is an underground parking space and a storage room 850 metres from the Guadalmina Golf Club 2.8 kms from the beach 3 kms from San Pedro de Alcantara town centre 7 kms from Puerto Banus 16 kms from Estepona 65 kms from Malaga International