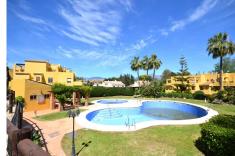

Southwest facing frontline of Guadalmina Golf!! We are pleased to offer you this two bedroom ground floor apartment in the gated community of Los Cartujanos in Guadalmina Alta Several steps leading up to the entrance door and upon entering into the hallway, to the right a fully fitted kitchen with sink, oven, hobs, fridge freezer and a dishwasher; a separate utility room with a washing machine, sink and a gas boiler for the central heating system; Straight on into the spacious living / dining room with fireplace; glass patio doors lead out onto a large southwest facing covered terrace overlooking the golf course; To the right of the living room there are two good sized bedrooms: the master bedroom with fitted wardrobes, an east facing terrace enjoying the morning sun, an en-suite bathroom with twin sinks, bath with shower screen, a toilet and a bidet; The second bedroom with fitted wardrobes; access out onto the main southwest facing terrace; There is a separate bathroom with a sink, bath with shower screen, a toilet and a bidet. The community is surrounded by the Guadalmina Golf course providing a peaceful and pleasant environment; there are beautiful communal garden areas, a large swimming pool and a splash pool; there are separate communal areas, children's swings, slide and a climbing frame. There is an underground parking space and a storage room 850 metres from the Guadalmina Golf Club 2.8 kms from the beach 3 kms from San Pedro de Alcantara town centre 7 kms from Puerto Banus 16 kms from Estepona 65 kms from Malaga International