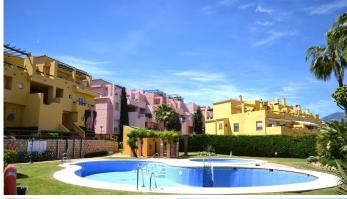

Southwest facing frontline of Guadalmina Golf!! We are pleased to offer you this two bedroom ground floor apartment in the gated community of Los Cartujanos in Guadalmina Alta Several steps leading up to the entrance door and upon entering into the hallway, to the right a fully fitted kitchen with sink, oven, hobs, fridge freezer and a dishwasher; a separate utility room with a washing machine, sink and a gas boiler for the central heating system; Straight on into the spacious living / dining room with fireplace; glass patio doors lead out onto a large southwest facing covered terrace overlooking the golf course; To the right of the living room there are two good sized bedrooms: the master bedroom with fitted wardrobes, an east facing terrace enjoying the morning sun, an en-suite bathroom with twin sinks, bath with shower screen, a toilet and a bidet; The second bedroom with fitted wardrobes; access out onto the main southwest facing terrace; There is a separate bathroom with a sink, bath with shower screen, a toilet and a bidet. The community is surrounded by the Guadalmina Golf course providing a peaceful and pleasant environment; there are beautiful communal garden areas, a large swimming pool and a splash pool; there are separate communal areas, children's swings, slide and a climbing frame. There is an underground parking space and a storage room 850 metres from the Guadalmina Golf Club 2.8 kms from the beach 3 kms from San Pedro de Alcantara town centre 7 kms from Puerto Banus 16 kms from Estepona 65 kms from Malaga International