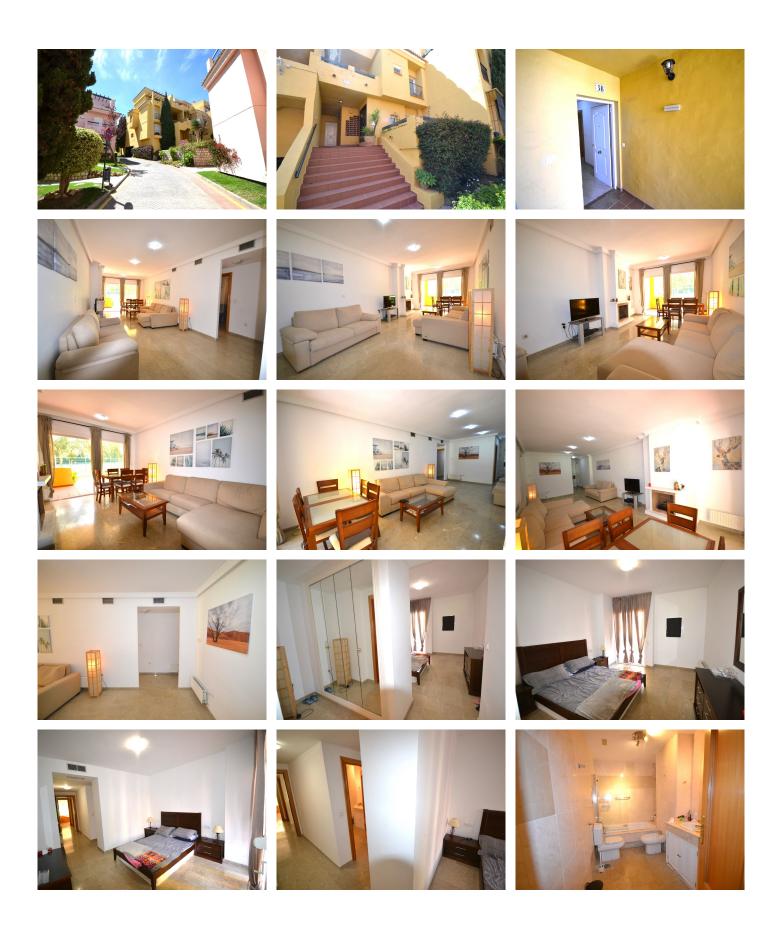

Southwest facing frontline of Guadalmina Golf!! We are pleased to offer you this two bedroom ground floor apartment in the gated community of Los Cartujanos in Guadalmina Alta Several steps leading up to the entrance door and upon entering into the hallway, to the right a fully fitted kitchen with sink, oven, hobs, fridge freezer and a dishwasher; a separate utility room with a washing machine, sink and a gas boiler for the central heating system; Straight on into the spacious living / dining room with fireplace; glass patio doors lead out onto a large southwest facing covered terrace overlooking the golf course; To the right of the living room there are two good sized bedrooms: the master bedroom with fitted wardrobes, an east facing terrace enjoying the morning sun, an en-suite bathroom with twin sinks, bath with shower screen, a toilet and a bidet; The second bedroom with fitted wardrobes; access out onto the main southwest facing terrace; There is a separate bathroom with a sink, bath with shower screen, a toilet and a bidet. The community is surrounded by the Guadalmina Golf course providing a peaceful and pleasant environment; there are beautiful communal garden areas, a large swimming pool and a splash pool; there are separate communal areas, children's swings, slide and a climbing frame. There is an underground parking space and a storage room 850 metres from the Guadalmina Golf Club 2.8 kms from the beach 3 kms from San Pedro de Alcantara town centre 7 kms from Puerto Banus 16 kms from Estepona 65 kms from Malaga International