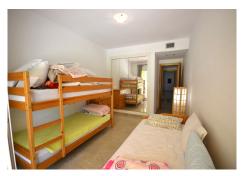

Southwest facing frontline of Guadalmina Golf!! We are pleased to offer you this two bedroom ground floor apartment in the gated community of Los Cartujanos in Guadalmina Alta Several steps leading up to the entrance door and upon entering into the hallway, to the right a fully fitted kitchen with sink, oven, hobs, fridge freezer and a dishwasher; a separate utility room with a washing machine, sink and a gas boiler for the central heating system; Straight on into the spacious living / dining room with fireplace; glass patio doors lead out onto a large southwest facing covered terrace overlooking the golf course; To the right of the living room there are two good sized bedrooms: the master bedroom with fitted wardrobes, an east facing terrace enjoying the morning sun, an en-suite bathroom with twin sinks, bath with shower screen, a toilet and a bidet; The second bedroom with fitted wardrobes; access out onto the main southwest facing terrace; There is a separate bathroom with a sink, bath with shower screen, a toilet and a bidet. The community is surrounded by the Guadalmina Golf course providing a peaceful and pleasant environment; there are beautiful communal garden areas, a large swimming pool and a splash pool; there are separate communal areas, children's swings, slide and a climbing frame. There is an underground parking space and a storage room 850 metres from the Guadalmina Golf Club 2.8 kms from the beach 3 kms from San Pedro de Alcantara town centre 7 kms from Puerto Banus 16 kms from Estepona 65 kms from Malaga International