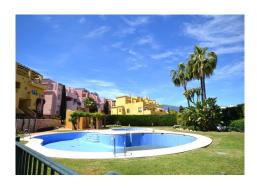

Southwest facing frontline of Guadalmina Golf!! We are pleased to offer you this two bedroom ground floor apartment in the gated community of Los Cartujanos in Guadalmina Alta Several steps leading up to the entrance door and upon entering into the hallway, to the right a fully fitted kitchen with sink, oven, hobs, fridge freezer and a dishwasher; a separate utility room with a washing machine, sink and a gas boiler for the central heating system; Straight on into the spacious living / dining room with fireplace; glass patio doors lead out onto a large southwest facing covered terrace overlooking the golf course; To the right of the living room there are two good sized bedrooms: the master bedroom with fitted wardrobes, an east facing terrace enjoying the morning sun, an en-suite bathroom with twin sinks, bath with shower screen, a toilet and a bidet; The second bedroom with fitted wardrobes; access out onto the main southwest facing terrace; There is a separate bathroom with a sink, bath with shower screen, a toilet and a bidet. The community is surrounded by the Guadalmina Golf course providing a peaceful and pleasant environment; there are beautiful communal garden areas, a large swimming pool and a splash pool; there are separate communal areas, children's swings, slide and a climbing frame. There is an underground parking space and a storage room 850 metres from the Guadalmina Golf Club 2.8 kms from the beach 3 kms from San Pedro de Alcantara town centre 7 kms from Puerto Banus 16 kms from Estepona 65 kms from Malaga International