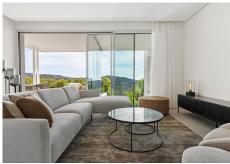

#### REF# R4630615 - 845.000€

| 3    | 3     | 168 m² | 33 m² | 45 m²   |
|------|-------|--------|-------|---------|
| Beds | Baths | Built  | Plot  | Terrace |

Move-in ready luxury villa apartment - For €845,000 (excluding furniture) Marbella Club & Puento Romano Hotels (Marbella Club Group) know exactly what their guests need. They translate this no less than 17 luxury villas and 110 villa apartments which offer the same style, elegance and luxury to its owners and residents. This particular villa apartment has a 180° panoramic view of golf, mountains and sea! The spacious terraces and fantastic views make this apartment an absolute one-of-a-kind! The finishes such as furniture and curtains, ... are of the highest quality. The elegant architecture of the project is designed to appeal to the sophisticated eye. The view of the Mediterranean Sea is central, using large floor-to-ceiling windows and patio doors designed to flood the interior spaces with natural light and provide access to beautiful private terraces. The project enjoys a very exclusive gym, spa, heated outdoor pool and a large dose of charm!