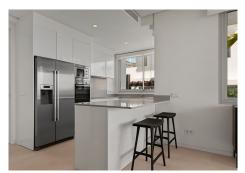

#### REF# R4630615 - 845.000€

| 3    | 3     | 168 m² | 33 m² | 45 m²   |
|------|-------|--------|-------|---------|
| Beds | Baths | Built  | Plot  | Terrace |

Move-in ready luxury villa apartment - For €845,000 (excluding furniture) Marbella Club & Puento Romano Hotels (Marbella Club Group) know exactly what their guests need. They translate this no less than 17 luxury villas and 110 villa apartments which offer the same style, elegance and luxury to its owners and residents. This particular villa apartment has a 180° panoramic view of golf, mountains and sea! The spacious terraces and fantastic views make this apartment an absolute one-of-a-kind! The finishes such as furniture and curtains, ... are of the highest quality. The elegant architecture of the project is designed to appeal to the sophisticated eye. The view of the Mediterranean Sea is central, using large floor-to-ceiling windows and patio doors designed to flood the interior spaces with natural light and provide access to beautiful private terraces. The project enjoys a very exclusive gym, spa, heated outdoor pool and a large dose of charm!