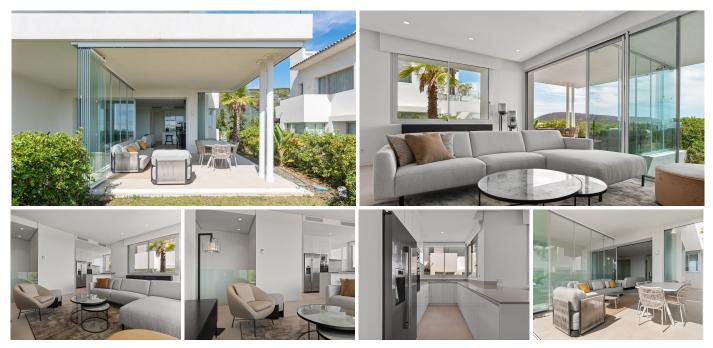

#### REF# R4630615 - 845.000€

| 3    | 3     | 168 m² | 33 m² | 45 m²   |
|------|-------|--------|-------|---------|
| Beds | Baths | Built  | Plot  | Terrace |

Move-in ready luxury villa apartment - For €845,000 (excluding furniture) Marbella Club & Puento Romano Hotels (Marbella Club Group) know exactly what their guests need. They translate this no less than 17 luxury villas and 110 villa apartments which offer the same style, elegance and luxury to its owners and residents. This particular villa apartment has a 180° panoramic view of golf, mountains and sea! The spacious terraces and fantastic views make this apartment an absolute one-of-a-kind! The finishes such as furniture and curtains, ... are of the highest quality. The elegant architecture of the project is designed to appeal to the sophisticated eye. The view of the Mediterranean Sea is central, using large floor-to-ceiling windows and patio doors designed to flood the interior spaces with natural light and provide access to beautiful private terraces. The project enjoys a very exclusive gym, spa, heated outdoor pool and a large dose of charm!