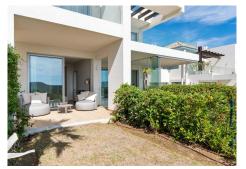

#### REF# R4630615 - 845.000€

| 3    | 3     | 168 m² | 33 m² | 45 m²   |
|------|-------|--------|-------|---------|
| Beds | Baths | Built  | Plot  | Terrace |

Move-in ready luxury villa apartment - For €845,000 (excluding furniture) Marbella Club & Puento Romano Hotels (Marbella Club Group) know exactly what their guests need. They translate this no less than 17 luxury villas and 110 villa apartments which offer the same style, elegance and luxury to its owners and residents. This particular villa apartment has a 180° panoramic view of golf, mountains and sea! The spacious terraces and fantastic views make this apartment an absolute one-of-a-kind! The finishes such as furniture and curtains, ... are of the highest quality. The elegant architecture of the project is designed to appeal to the sophisticated eye. The view of the Mediterranean Sea is central, using large floor-to-ceiling windows and patio doors designed to flood the interior spaces with natural light and provide access to beautiful private terraces. The project enjoys a very exclusive gym, spa, heated outdoor pool and a large dose of charm!