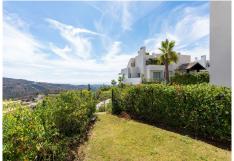

#### REF# R4630615 - 845.000€

| 3    | 3     | 168 m² | 33 m² | 45 m²   |
|------|-------|--------|-------|---------|
| Beds | Baths | Built  | Plot  | Terrace |

Move-in ready luxury villa apartment - For €845,000 (excluding furniture) Marbella Club & Puento Romano Hotels (Marbella Club Group) know exactly what their guests need. They translate this no less than 17 luxury villas and 110 villa apartments which offer the same style, elegance and luxury to its owners and residents. This particular villa apartment has a 180° panoramic view of golf, mountains and sea! The spacious terraces and fantastic views make this apartment an absolute one-of-a-kind! The finishes such as furniture and curtains, ... are of the highest quality. The elegant architecture of the project is designed to appeal to the sophisticated eye. The view of the Mediterranean Sea is central, using large floor-to-ceiling windows and patio doors designed to flood the interior spaces with natural light and provide access to beautiful private terraces. The project enjoys a very exclusive gym, spa, heated outdoor pool and a large dose of charm!