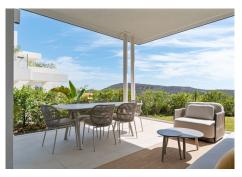

#### REF# R4630615 - 845.000€

| 3    | 3     | 168 m² | 33 m² | 45 m²   |
|------|-------|--------|-------|---------|
| Beds | Baths | Built  | Plot  | Terrace |

Move-in ready luxury villa apartment - For €845,000 (excluding furniture) Marbella Club & Puento Romano Hotels (Marbella Club Group) know exactly what their guests need. They translate this no less than 17 luxury villas and 110 villa apartments which offer the same style, elegance and luxury to its owners and residents. This particular villa apartment has a 180° panoramic view of golf, mountains and sea! The spacious terraces and fantastic views make this apartment an absolute one-of-a-kind! The finishes such as furniture and curtains, ... are of the highest quality. The elegant architecture of the project is designed to appeal to the sophisticated eye. The view of the Mediterranean Sea is central, using large floor-to-ceiling windows and patio doors designed to flood the interior spaces with natural light and provide access to beautiful private terraces. The project enjoys a very exclusive gym, spa, heated outdoor pool and a large dose of charm!