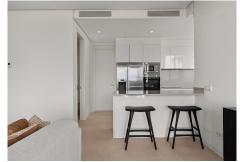

#### REF# R4630615 - 845.000€

| 3    | 3     | 168 m² | 33 m² | 45 m²   |
|------|-------|--------|-------|---------|
| Beds | Baths | Built  | Plot  | Terrace |

Move-in ready luxury villa apartment - For €845,000 (excluding furniture) Marbella Club & Puento Romano Hotels (Marbella Club Group) know exactly what their guests need. They translate this no less than 17 luxury villas and 110 villa apartments which offer the same style, elegance and luxury to its owners and residents. This particular villa apartment has a 180° panoramic view of golf, mountains and sea! The spacious terraces and fantastic views make this apartment an absolute one-of-a-kind! The finishes such as furniture and curtains, ... are of the highest quality. The elegant architecture of the project is designed to appeal to the sophisticated eye. The view of the Mediterranean Sea is central, using large floor-to-ceiling windows and patio doors designed to flood the interior spaces with natural light and provide access to beautiful private terraces. The project enjoys a very exclusive gym, spa, heated outdoor pool and a large dose of charm!