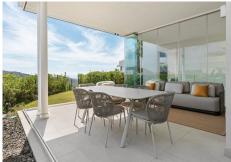

#### REF# R4630615 - 845.000€

| 3    | 3     | 168 m² | 33 m² | 45 m²   |
|------|-------|--------|-------|---------|
| Beds | Baths | Built  | Plot  | Terrace |

Move-in ready luxury villa apartment - For €845,000 (excluding furniture) Marbella Club & Puento Romano Hotels (Marbella Club Group) know exactly what their guests need. They translate this no less than 17 luxury villas and 110 villa apartments which offer the same style, elegance and luxury to its owners and residents. This particular villa apartment has a 180° panoramic view of golf, mountains and sea! The spacious terraces and fantastic views make this apartment an absolute one-of-a-kind! The finishes such as furniture and curtains, ... are of the highest quality. The elegant architecture of the project is designed to appeal to the sophisticated eye. The view of the Mediterranean Sea is central, using large floor-to-ceiling windows and patio doors designed to flood the interior spaces with natural light and provide access to beautiful private terraces. The project enjoys a very exclusive gym, spa, heated outdoor pool and a large dose of charm!