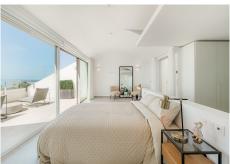

## PENTHOUSE 3 BEDROOMS 3 BATHROOMS IN BENALMADENA

Benalmadena

REF# R4629829 - 995.000€

| 3    | 3     | 115 m² | 140 m²  |
|------|-------|--------|---------|
| Beds | Baths | Built  | Terrace |

Discover the duplex corner penthouse of your dreams with panoramic views of the sea, the the port of Fuengirola and all the way to Gibraltar. Imagine waking up every morning surrounded by the serenity of the sea, view all the way to Gibraltar, and the spirituality of the Benalmádena stupa. This extraordinary penthouse on the Costa del Sol is more than just a property; it's a life experience that embraces nature and culture in a sublime embrace. Upon entering this magnificent penthouse, you will be greeted by a spacious and bright livingroom that will give you the first glimpse of what is to come. The main floor is an open space that combines a luxuriously appointed living room, a spacious dining room and a designer kitchen with state-of-the-art appliances. Large windows span the entire length of this floor, allowing natural light to flood the space and offer you panoramic views of the surrounding landscape. From this floor, you can access the large corner terrace where you can relax eat BBQ while admiring the horizon and feeling as if you were floating in the air.On this level you will find 2 bedrooms and 2 bathrooms.above the Livingroom is The master suite an oasis of tranquility, with its own private balcony and terrace where you can enjoy a morning coffee or a glass of wine at sunset. The en-suite bathroom with luxury finishes and a separate shower. . Penthouse comes with a underground garage and storage must see!!!