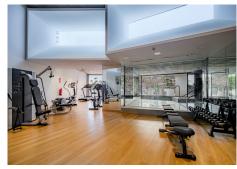

## PENTHOUSE 3 BEDROOMS 3 BATHROOMS IN BENALMADENA

Benalmadena

REF# R4629829 - 995.000€

| 3    | 3     | 115 m² | 140 m²  |
|------|-------|--------|---------|
| Beds | Baths | Built  | Terrace |

Discover the duplex corner penthouse of your dreams with panoramic views of the sea, the the port of Fuengirola and all the way to Gibraltar. Imagine waking up every morning surrounded by the serenity of the sea, view all the way to Gibraltar, and the spirituality of the Benalmádena stupa. This extraordinary penthouse on the Costa del Sol is more than just a property; it's a life experience that embraces nature and culture in a sublime embrace. Upon entering this magnificent penthouse, you will be greeted by a spacious and bright livingroom that will give you the first glimpse of what is to come. The main floor is an open space that combines a luxuriously appointed living room, a spacious dining room and a designer kitchen with state-of-the-art appliances. Large windows span the entire length of this floor, allowing natural light to flood the space and offer you panoramic views of the surrounding landscape. From this floor, you can access the large corner terrace where you can relax eat BBQ while admiring the horizon and feeling as if you were floating in the air.On this level you will find 2 bedrooms and 2 bathrooms.above the Livingroom is The master suite an oasis of tranquility, with its own private balcony and terrace where you can enjoy a morning coffee or a glass of wine at sunset. The en-suite bathroom with luxury finishes and a separate shower. . Penthouse comes with a underground garage and storage must see!!!