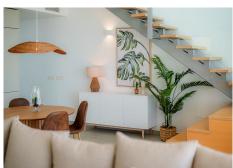

## PENTHOUSE 3 BEDROOMS 3 BATHROOMS IN BENALMADENA

Benalmadena

REF# R4629829 - 995.000€

| 3    | 3     | 115 m² | 140 m²  |
|------|-------|--------|---------|
| Beds | Baths | Built  | Terrace |

Discover the duplex corner penthouse of your dreams with panoramic views of the sea, the the port of Fuengirola and all the way to Gibraltar. Imagine waking up every morning surrounded by the serenity of the sea, view all the way to Gibraltar, and the spirituality of the Benalmádena stupa. This extraordinary penthouse on the Costa del Sol is more than just a property; it's a life experience that embraces nature and culture in a sublime embrace. Upon entering this magnificent penthouse, you will be greeted by a spacious and bright livingroom that will give you the first glimpse of what is to come. The main floor is an open space that combines a luxuriously appointed living room, a spacious dining room and a designer kitchen with state-of-the-art appliances. Large windows span the entire length of this floor, allowing natural light to flood the space and offer you panoramic views of the surrounding landscape. From this floor, you can access the large corner terrace where you can relax eat BBQ while admiring the horizon and feeling as if you were floating in the air.On this level you will find 2 bedrooms and 2 bathrooms.above the Livingroom is The master suite an oasis of tranquility, with its own private balcony and terrace where you can enjoy a morning coffee or a glass of wine at sunset. The en-suite bathroom with luxury finishes and a separate shower. . Penthouse comes with a underground garage and storage must see!!!