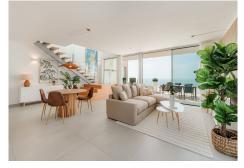

## PENTHOUSE 3 BEDROOMS 3 BATHROOMS IN BENALMADENA

Benalmadena

REF# R4629829 - 995.000€

| 3    | 3     | 115 m² | 140 m²  |
|------|-------|--------|---------|
| Beds | Baths | Built  | Terrace |

Discover the duplex corner penthouse of your dreams with panoramic views of the sea, the the port of Fuengirola and all the way to Gibraltar. Imagine waking up every morning surrounded by the serenity of the sea, view all the way to Gibraltar, and the spirituality of the Benalmádena stupa. This extraordinary penthouse on the Costa del Sol is more than just a property; it's a life experience that embraces nature and culture in a sublime embrace. Upon entering this magnificent penthouse, you will be greeted by a spacious and bright livingroom that will give you the first glimpse of what is to come. The main floor is an open space that combines a luxuriously appointed living room, a spacious dining room and a designer kitchen with state-of-the-art appliances. Large windows span the entire length of this floor, allowing natural light to flood the space and offer you panoramic views of the surrounding landscape. From this floor, you can access the large corner terrace where you can relax eat BBQ while admiring the horizon and feeling as if you were floating in the air.On this level you will find 2 bedrooms and 2 bathrooms.above the Livingroom is The master suite an oasis of tranquility, with its own private balcony and terrace where you can enjoy a morning coffee or a glass of wine at sunset. The en-suite bathroom with luxury finishes and a separate shower. . Penthouse comes with a underground garage and storage must see!!!