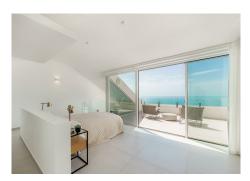

## PENTHOUSE 3 BEDROOMS 3 BATHROOMS IN BENALMADENA

Benalmadena

REF# R4629829 - 995.000€

| 3    | 3     | 115 m² | 140 m²  |
|------|-------|--------|---------|
| Beds | Baths | Built  | Terrace |

Discover the duplex corner penthouse of your dreams with panoramic views of the sea, the the port of Fuengirola and all the way to Gibraltar. Imagine waking up every morning surrounded by the serenity of the sea, view all the way to Gibraltar, and the spirituality of the Benalmádena stupa. This extraordinary penthouse on the Costa del Sol is more than just a property; it's a life experience that embraces nature and culture in a sublime embrace. Upon entering this magnificent penthouse, you will be greeted by a spacious and bright livingroom that will give you the first glimpse of what is to come. The main floor is an open space that combines a luxuriously appointed living room, a spacious dining room and a designer kitchen with state-of-the-art appliances. Large windows span the entire length of this floor, allowing natural light to flood the space and offer you panoramic views of the surrounding landscape. From this floor, you can access the large corner terrace where you can relax eat BBQ while admiring the horizon and feeling as if you were floating in the air.On this level you will find 2 bedrooms and 2 bathrooms.above the Livingroom is The master suite an oasis of tranquility, with its own private balcony and terrace where you can enjoy a morning coffee or a glass of wine at sunset. The en-suite bathroom with luxury finishes and a separate shower. . Penthouse comes with a underground garage and storage must see!!!