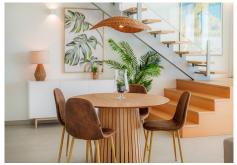

## PENTHOUSE 3 BEDROOMS 3 BATHROOMS IN BENALMADENA

Benalmadena

REF# R4629829 - 995.000€

| 3    | 3     | 115 m² | 140 m²  |
|------|-------|--------|---------|
| Beds | Baths | Built  | Terrace |

Discover the duplex corner penthouse of your dreams with panoramic views of the sea, the the port of Fuengirola and all the way to Gibraltar. Imagine waking up every morning surrounded by the serenity of the sea, view all the way to Gibraltar, and the spirituality of the Benalmádena stupa. This extraordinary penthouse on the Costa del Sol is more than just a property; it's a life experience that embraces nature and culture in a sublime embrace. Upon entering this magnificent penthouse, you will be greeted by a spacious and bright livingroom that will give you the first glimpse of what is to come. The main floor is an open space that combines a luxuriously appointed living room, a spacious dining room and a designer kitchen with state-of-the-art appliances. Large windows span the entire length of this floor, allowing natural light to flood the space and offer you panoramic views of the surrounding landscape. From this floor, you can access the large corner terrace where you can relax eat BBQ while admiring the horizon and feeling as if you were floating in the air.On this level you will find 2 bedrooms and 2 bathrooms.above the Livingroom is The master suite an oasis of tranquility, with its own private balcony and terrace where you can enjoy a morning coffee or a glass of wine at sunset. The en-suite bathroom with luxury finishes and a separate shower. . Penthouse comes with a underground garage and storage must see!!!