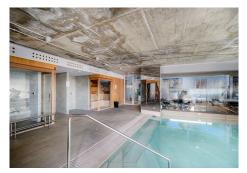

ng room, a spacious dining room and a designer kitchen with state-of-the-art appliances. Large windows span the entire length of this floor, allowing natural light to flood the space and offer you panoramic views of the surrounding landscape. From this floor, you can access the large corner terrace where you can relax eat BBQ while admiring the horizon and feeling as if you were floating in the air.On this level you will find 2 bedrooms and 2 bathrooms.above the Livingroom is The master suite an oasis of tranquility, with its own private balcony and terrace where you can enjoy a morning coffee or a glass of wine at sunset. The en-suite bathroom with luxury finishes and a separate shower. . Penthouse comes with a underground garage and storage must see!!!

## silver**sea**