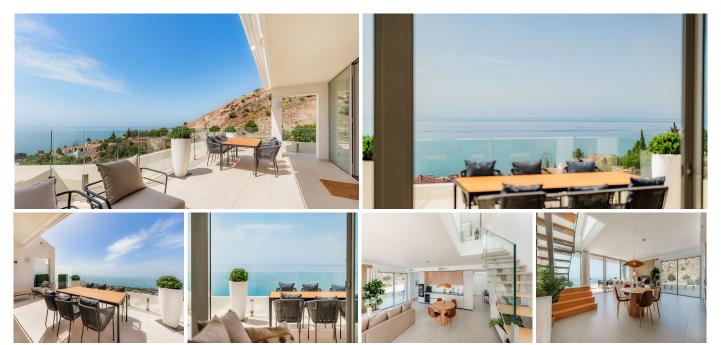

## PENTHOUSE 3 BEDROOMS 3 BATHROOMS IN BENALMADENA

Benalmadena

REF# R4629829 - 995.000€

| 3    | 3     | 115 m² | 140 m²  |
|------|-------|--------|---------|
| Beds | Baths | Built  | Terrace |

Discover the duplex corner penthouse of your dreams with panoramic views of the sea, the the port of Fuengirola and all the way to Gibraltar. Imagine waking up every morning surrounded by the serenity of the sea, view all the way to Gibraltar, and the spirituality of the Benalmádena stupa. This extraordinary penthouse on the Costa del Sol is more than just a property; it's a life experience that embraces nature and culture in a sublime embrace. Upon entering this magnificent penthouse, you will be greeted by a spacious and bright livingroom that will give you the first glimpse of what is to come. The main floor is an open space that combines a luxuriously appointed living room, a spacious dining room and a designer kitchen with state-of-the-art appliances. Large windows span the entire length of this floor, allowing natural light to flood the space and offer you panoramic views of the surrounding landscape. From this floor, you can access the large corner terrace where you can relax eat BBQ while admiring the horizon and feeling as if you were floating in the air.On this level you will find 2 bedrooms and 2 bathrooms.above the Livingroom is The master suite an oasis of tranquility, with its own private balcony and terrace where you can enjoy a morning coffee or a glass of wine at sunset. The en-suite bathroom with luxury finishes and a separate shower. . Penthouse comes with a underground garage and storage must see!!!