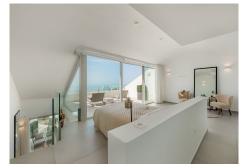

## PENTHOUSE 3 BEDROOMS 3 BATHROOMS IN BENALMADENA

Benalmadena

REF# R4629829 - 995.000€

| 3    | 3     | 115 m² | 140 m²  |
|------|-------|--------|---------|
| Beds | Baths | Built  | Terrace |

Discover the duplex corner penthouse of your dreams with panoramic views of the sea, the the port of Fuengirola and all the way to Gibraltar. Imagine waking up every morning surrounded by the serenity of the sea, view all the way to Gibraltar, and the spirituality of the Benalmádena stupa. This extraordinary penthouse on the Costa del Sol is more than just a property; it's a life experience that embraces nature and culture in a sublime embrace. Upon entering this magnificent penthouse, you will be greeted by a spacious and bright livingroom that will give you the first glimpse of what is to come. The main floor is an open space that combines a luxuriously appointed living room, a spacious dining room and a designer kitchen with state-of-the-art appliances. Large windows span the entire length of this floor, allowing natural light to flood the space and offer you panoramic views of the surrounding landscape. From this floor, you can access the large corner terrace where you can relax eat BBQ while admiring the horizon and feeling as if you were floating in the air.On this level you will find 2 bedrooms and 2 bathrooms.above the Livingroom is The master suite an oasis of tranquility, with its own private balcony and terrace where you can enjoy a morning coffee or a glass of wine at sunset. The en-suite bathroom with luxury finishes and a separate shower. . Penthouse comes with a underground garage and storage must see!!!