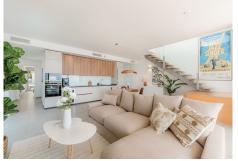

## PENTHOUSE 3 BEDROOMS 3 BATHROOMS IN BENALMADENA

Benalmadena

REF# R4629829 - 995.000€

| 3    | 3     | 115 m² | 140 m²  |
|------|-------|--------|---------|
| Beds | Baths | Built  | Terrace |

Discover the duplex corner penthouse of your dreams with panoramic views of the sea, the the port of Fuengirola and all the way to Gibraltar. Imagine waking up every morning surrounded by the serenity of the sea, view all the way to Gibraltar, and the spirituality of the Benalmádena stupa. This extraordinary penthouse on the Costa del Sol is more than just a property; it's a life experience that embraces nature and culture in a sublime embrace. Upon entering this magnificent penthouse, you will be greeted by a spacious and bright livingroom that will give you the first glimpse of what is to come. The main floor is an open space that combines a luxuriously appointed living room, a spacious dining room and a designer kitchen with state-of-the-art appliances. Large windows span the entire length of this floor, allowing natural light to flood the space and offer you panoramic views of the surrounding landscape. From this floor, you can access the large corner terrace where you can relax eat BBQ while admiring the horizon and feeling as if you were floating in the air.On this level you will find 2 bedrooms and 2 bathrooms.above the Livingroom is The master suite an oasis of tranquility, with its own private balcony and terrace where you can enjoy a morning coffee or a glass of wine at sunset. The en-suite bathroom with luxury finishes and a separate shower. . Penthouse comes with a underground garage and storage must see!!!