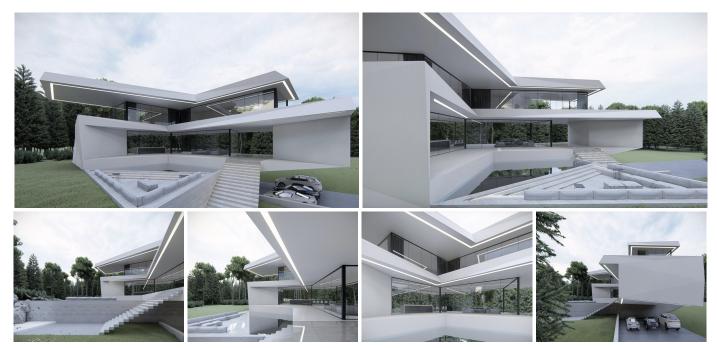

OFF PLAN - CONTEMPORARY ECOLOGICAL VILLA IN LA QUINTA, BENAHAVIS IN URB. LOS ALMENDROS with panoramic views and views and on 6,5 km from the beach. The ground floor: entrance hall with lift, guest toilet, technical installations room, spacious living/dining room with large open plan fully fitted kitchen with Bosch appliances and separate pantry, furthermore there is on this floor a separate bedroom/study with en-suite bathroom, large, covered terraces overlooking the large 51,50 m2 heated swimming pool. On the first floor: lift, landing, master bedroom with master bathroom and large dressing room and of course a huge private terrace. A hallway leads you to another 3 bedrooms with 3 bathrooms wherefrom 1 ensuite and a terrace accessible for all 3 bedrooms. In the semi-basement, you have a huge carport with stairs with a path that leads you to the main entrance. Furthermore, the lift takes you to this floor where you find another bedroom with a bathroom ensuite, a separate apartment/bedroom and a games room. There is a completely separate flat which has a living/fitted kitchen/bedroom area, a dressing room and an ensuite bathroom. The separate flat is accessible from the garage but could also be accessed from the lift area. Construction time approx. 12 to 14 months after licenses. Pictures of bathrooms and kitchens are just examples of what they could look like, final choice will be that of the clients. Example of some of the specifications, - Interior and exterior floor tiles from GRESPANIA 600x600 - 800x800 -1200x1200 (Color and size to choose) - Bathroom walls with COVERLAM plates (GRESPANIA)