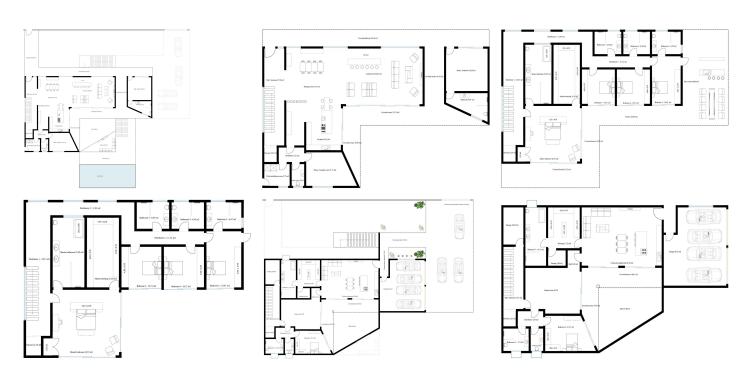

OFF PLAN - CONTEMPORARY ECOLOGICAL VILLA IN LA QUINTA, BENAHAVIS IN URB. LOS ALMENDROS with panoramic views and views and on 6,5 km from the beach. The ground floor: entrance hall with lift, guest toilet, technical installations room, spacious living/dining room with large open plan fully fitted kitchen with Bosch appliances and separate pantry, furthermore there is on this floor a separate bedroom/study with en-suite bathroom, large, covered terraces overlooking the large 51,50 m2 heated swimming pool. On the first floor: lift, landing, master bedroom with master bathroom and large dressing room and of course a huge private terrace. A hallway leads you to another 3 bedrooms with 3 bathrooms wherefrom 1 ensuite and a terrace accessible for all 3 bedrooms. In the semi-basement, you have a huge carport with stairs with a path that leads you to the main entrance. Furthermore, the lift takes you to this floor where you find another bedroom with a bathroom ensuite, a separate apartment/bedroom and a games room. There is a completely separate flat which has a living/fitted kitchen/bedroom area, a dressing room and an ensuite bathroom. The separate flat is accessible from the garage but could also be accessed from the lift area. Construction time approx. 12 to 14 months after licenses. Pictures of bathrooms and kitchens are just examples of what they could look like, final choice will be that of the clients. Example of some of the specifications, - Interior and exterior floor tiles from GRESPANIA 600x600 - 800x800 -1200x1200 (Color and size to choose) - Bathroom walls with COVERLAM plates (GRESPANIA)