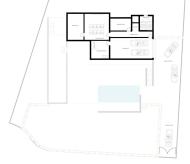

OFF-PLAN - ECOLOGICAL LUXURY CONTEMPORARY VILLA - KEY-IN-HAND PROJECT - LAS CHAPAS - MARBELLA and consisting of out 3/ bedrooms with 3/4 ensuite bathrooms and 1 guest toilet. Ground floor: covered entrance, entrance, guest toilet, staircase and lift to the basement/garage, elevator room, living/dining area, staircase to the 1st floor, big open plan kitchen, distributor with build-in wardrobe, and a double bedroom with ensuite bathroom. There are plenty of covered terraces, terraces, and sitting areas with a heated infinity pool. First floor: the elevator or staircase brings you to the first floor with the distributor, a double bedroom with the distributor, and a build-in wardrobe and ensuite bathroom. On the other side of the villa, you have the master bedroom with a dressing and master bedroom. Both bedrooms have access to a private terrace. Square meters on the floor plans are useful square meters. If you need a fourth bedroom with a bathroom this would be easy to create in the basement with an English patio to get natural light without any extra cost to the client! Basement/garage: garage, distributor, elevator, gymnasium, technical room, cinema room and storage room. Clients can still adapt the outside and floor plans of the villa according to their preferences. Some of the specifications: - High quality windows with glass of 5+5/16/6+6 - Fully fitted kitchen with aluminum frame doors and covered with COVERLAM - White goods from BOSCH - Aerothermie/airconditioning - Underfloor heating - Bathrooms from ROCA -GEBERIT - VILLEROY BOCH or similar - Bathroom walls fitted out with COVERLAN wall plates of