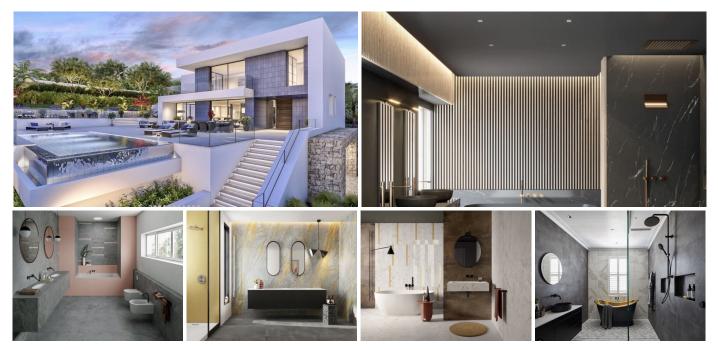

## HOUSE 4 BEDROOMS 4 BATHROOMS IN LAS CHAPAS

Las Chapas

OFF-PLAN - ECOLOGICAL LUXURY CONTEMPORARY VILLA - KEY-IN-HAND PROJECT - LAS CHAPAS - MARBELLA and consisting of out 3/ bedrooms with 3/4 ensuite bathrooms and 1 guest toilet. Ground floor: covered entrance, entrance, guest toilet, staircase and lift to the basement/garage, elevator room, living/dining area, staircase to the 1st floor, big open plan kitchen, distributor with build-in wardrobe, and a double bedroom with ensuite bathroom. There are plenty of covered terraces, terraces, and sitting areas with a heated infinity pool. First floor: the elevator or staircase brings you to the first floor with the distributor, a double bedroom with the distributor, and a build-in wardrobe and ensuite bathroom. On the other side of the villa, you have the master bedroom with a dressing and master bedroom. Both bedrooms have access to a private terrace. Square meters on the floor plans are useful square meters. If you need a fourth bedroom with a bathroom this would be easy to create in the basement with an English patio to get natural light without any extra cost to the client! Basement/garage: garage, distributor, elevator, gymnasium, technical room, cinema room and storage room. Clients can still adapt the outside and floor plans of the villa according to their preferences. Some of the specifications: - High quality windows with glass of 5+5/16/6+6 - Fully fitted kitchen with aluminum frame doors and covered with COVERLAM - White goods from BOSCH - Aerothermie/airconditioning - Underfloor heating - Bathrooms from ROCA -GEBERIT - VILLEROY BOCH or similar - Bathroom walls fitted out with COVERLAN wall plates of