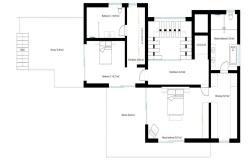

OFF-PLAN - ECOLOGICAL LUXURY CONTEMPORARY VILLA - KEY-IN-HAND PROJECT - LAS CHAPAS - MARBELLA and consisting of out 3/ bedrooms with 3/4 ensuite bathrooms and 1 guest toilet. Ground floor: covered entrance, entrance, guest toilet, staircase and lift to the basement/garage, elevator room, living/dining area, staircase to the 1st floor, big open plan kitchen, distributor with build-in wardrobe, and a double bedroom with ensuite bathroom. There are plenty of covered terraces, terraces, and sitting areas with a heated infinity pool. First floor: the elevator or staircase brings you to the first floor with the distributor, a double bedroom with the distributor, and a build-in wardrobe and ensuite bathroom. On the other side of the villa, you have the master bedroom with a dressing and master bedroom. Both bedrooms have access to a private terrace. Square meters on the floor plans are useful square meters. If you need a fourth bedroom with a bathroom this would be easy to create in the basement with an English patio to get natural light without any extra cost to the client! Basement/garage: garage, distributor, elevator, gymnasium, technical room, cinema room and storage room. Clients can still adapt the outside and floor plans of the villa according to their preferences. Some of the specifications: - High quality windows with glass of 5+5/16/6+6 - Fully fitted kitchen with aluminum frame doors and covered with COVERLAM - White goods from BOSCH - Aerothermie/airconditioning - Underfloor heating - Bathrooms from ROCA -GEBERIT - VILLEROY BOCH or similar - Bathroom walls fitted out with COVERLAN wall plates of