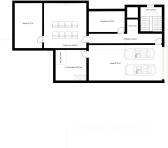

OFF-PLAN - ECOLOGICAL LUXURY CONTEMPORARY VILLA - KEY-IN-HAND PROJECT - LAS CHAPAS - MARBELLA and consisting of out 3/ bedrooms with 3/4 ensuite bathrooms and 1 guest toilet. Ground floor: covered entrance, entrance, guest toilet, staircase and lift to the basement/garage, elevator room, living/dining area, staircase to the 1st floor, big open plan kitchen, distributor with build-in wardrobe, and a double bedroom with ensuite bathroom. There are plenty of covered terraces, terraces, and sitting areas with a heated infinity pool. First floor: the elevator or staircase brings you to the first floor with the distributor, a double bedroom with the distributor, and a build-in wardrobe and ensuite bathroom. On the other side of the villa, you have the master bedroom with a dressing and master bedroom. Both bedrooms have access to a private terrace. Square meters on the floor plans are useful square meters. If you need a fourth bedroom with a bathroom this would be easy to create in the basement with an English patio to get natural light without any extra cost to the client! Basement/garage: garage, distributor, elevator, gymnasium, technical room, cinema room and storage room. Clients can still adapt the outside and floor plans of the villa according to their preferences. Some of the specifications: - High quality windows with glass of 5+5/16/6+6 - Fully fitted kitchen with aluminum frame doors and covered with COVERLAM - White goods from BOSCH - Aerothermie/airconditioning - Underfloor heating - Bathrooms from ROCA -GEBERIT - VILLEROY BOCH or similar - Bathroom walls fitted out with COVERLAN wall plates of