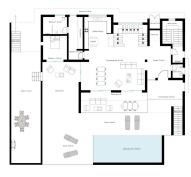

OFF-PLAN - ECOLOGICAL LUXURY CONTEMPORARY VILLA - KEY-IN-HAND PROJECT - LAS CHAPAS - MARBELLA and consisting of out 3/ bedrooms with 3/4 ensuite bathrooms and 1 guest toilet. Ground floor: covered entrance, entrance, guest toilet, staircase and lift to the basement/garage, elevator room, living/dining area, staircase to the 1st floor, big open plan kitchen, distributor with build-in wardrobe, and a double bedroom with ensuite bathroom. There are plenty of covered terraces, terraces, and sitting areas with a heated infinity pool. First floor: the elevator or staircase brings you to the first floor with the distributor, a double bedroom with the distributor, and a build-in wardrobe and ensuite bathroom. On the other side of the villa, you have the master bedroom with a dressing and master bedroom. Both bedrooms have access to a private terrace. Square meters on the floor plans are useful square meters. If you need a fourth bedroom with a bathroom this would be easy to create in the basement with an English patio to get natural light without any extra cost to the client! Basement/garage: garage, distributor, elevator, gymnasium, technical room, cinema room and storage room. Clients can still adapt the outside and floor plans of the villa according to their preferences. Some of the specifications: - High quality windows with glass of 5+5/16/6+6 - Fully fitted kitchen with aluminum frame doors and covered with COVERLAM - White goods from BOSCH - Aerothermie/airconditioning - Underfloor heating - Bathrooms from ROCA -GEBERIT - VILLEROY BOCH or similar - Bathroom walls fitted out with COVERLAN wall plates of