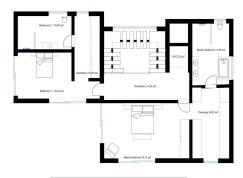

OFF-PLAN - ECOLOGICAL LUXURY CONTEMPORARY VILLA - KEY-IN-HAND PROJECT - LAS CHAPAS - MARBELLA and consisting of out 3/ bedrooms with 3/4 ensuite bathrooms and 1 guest toilet. Ground floor: covered entrance, entrance, guest toilet, staircase and lift to the basement/garage, elevator room, living/dining area, staircase to the 1st floor, big open plan kitchen, distributor with build-in wardrobe, and a double bedroom with ensuite bathroom. There are plenty of covered terraces, terraces, and sitting areas with a heated infinity pool. First floor: the elevator or staircase brings you to the first floor with the distributor, a double bedroom with the distributor, and a build-in wardrobe and ensuite bathroom. On the other side of the villa, you have the master bedroom with a dressing and master bedroom. Both bedrooms have access to a private terrace. Square meters on the floor plans are useful square meters. If you need a fourth bedroom with a bathroom this would be easy to create in the basement with an English patio to get natural light without any extra cost to the client! Basement/garage: garage, distributor, elevator, gymnasium, technical room, cinema room and storage room. Clients can still adapt the outside and floor plans of the villa according to their preferences. Some of the specifications: - High quality windows with glass of 5+5/16/6+6 - Fully fitted kitchen with aluminum frame doors and covered with COVERLAM - White goods from BOSCH - Aerothermie/airconditioning - Underfloor heating - Bathrooms from ROCA -GEBERIT - VILLEROY BOCH or similar - Bathroom walls fitted out with COVERLAN wall plates of