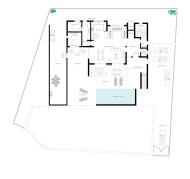

OFF-PLAN - ECOLOGICAL LUXURY CONTEMPORARY VILLA - KEY-IN-HAND PROJECT - LAS CHAPAS - MARBELLA and consisting of out 3/ bedrooms with 3/4 ensuite bathrooms and 1 guest toilet. Ground floor: covered entrance, entrance, guest toilet, staircase and lift to the basement/garage, elevator room, living/dining area, staircase to the 1st floor, big open plan kitchen, distributor with build-in wardrobe, and a double bedroom with ensuite bathroom. There are plenty of covered terraces, terraces, and sitting areas with a heated infinity pool. First floor: the elevator or staircase brings you to the first floor with the distributor, a double bedroom with the distributor, and a build-in wardrobe and ensuite bathroom. On the other side of the villa, you have the master bedroom with a dressing and master bedroom. Both bedrooms have access to a private terrace. Square meters on the floor plans are useful square meters. If you need a fourth bedroom with a bathroom this would be easy to create in the basement with an English patio to get natural light without any extra cost to the client! Basement/garage: garage, distributor, elevator, gymnasium, technical room, cinema room and storage room. Clients can still adapt the outside and floor plans of the villa according to their preferences. Some of the specifications: - High quality windows with glass of 5+5/16/6+6 - Fully fitted kitchen with aluminum frame doors and covered with COVERLAM - White goods from BOSCH - Aerothermie/airconditioning - Underfloor heating - Bathrooms from ROCA -GEBERIT - VILLEROY BOCH or similar - Bathroom walls fitted out with COVERLAN wall plates of