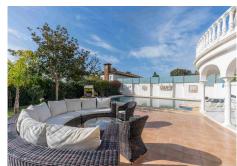

## HOUSE 5 BEDROOMS 5 BATHROOMS IN EL CHAPARRAL

El Chaparral

REF# R4627885 - 995.000€

| 5    | 5     | 396 m² | 746 m² |
|------|-------|--------|--------|
| Beds | Baths | Built  | Plot   |

This exceptional and expansive 5-bedroom villa stands uniquely situated within the Las Farolas estate is conveniently positioned near both La Cala de Mijas and Fuengirola. Positioned on a corner plot, the property boasts an extensive driveway accommodating up to 3 cars, while the spacious backyard beckons with the promise of a generous pool, open and covered terraces, an outdoor kitchen, gazebo, and lush garden—offering the perfect setting for leisurely summer days, whether basking in the sun or seeking shade. The generously proportioned lounge/diner provides ample space, a magnificent open fireplace and access to the inviting covered terraces. Adjacent, the expansive kitchen offers abundant room for culinary enthusiasts, featuring an island with seating for family meals. Completing the ground floor accommodation is a bedroom with an en-suite bathroom and a separate shower room. Ascending to the upper level, the master bedroom suite commands attention with its gracefully curved walls, a covered terrace boasting sea views, and a luxurious bathroom appointed with double vanity units, an over-sized walk-in shower, and a bath equipped with a TV screen. Three additional bedrooms and two bathrooms are also conveniently located on this floor. Descending to the lower level reveals a captivating discotheque exuding Moorish charm, complete with its own bar, alongside a single-car garage. There is also a separate apartment comprising a lounge, kitchen, two bedrooms and bathroom—perfect for residing in while renting out the