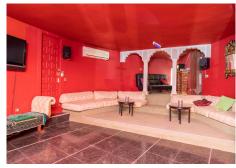

## HOUSE 5 BEDROOMS 5 BATHROOMS IN EL CHAPARRAL

El Chaparral

REF# R4627885 - 995.000€

| 5    | 5     | 396 m² | 746 m² |
|------|-------|--------|--------|
| Beds | Baths | Built  | Plot   |

This exceptional and expansive 5-bedroom villa stands uniquely situated within the Las Farolas estate is conveniently positioned near both La Cala de Mijas and Fuengirola. Positioned on a corner plot, the property boasts an extensive driveway accommodating up to 3 cars, while the spacious backyard beckons with the promise of a generous pool, open and covered terraces, an outdoor kitchen, gazebo, and lush garden—offering the perfect setting for leisurely summer days, whether basking in the sun or seeking shade. The generously proportioned lounge/diner provides ample space, a magnificent open fireplace and access to the inviting covered terraces. Adjacent, the expansive kitchen offers abundant room for culinary enthusiasts, featuring an island with seating for family meals. Completing the ground floor accommodation is a bedroom with an en-suite bathroom and a separate shower room. Ascending to the upper level, the master bedroom suite commands attention with its gracefully curved walls, a covered terrace boasting sea views, and a luxurious bathroom appointed with double vanity units, an over-sized walk-in shower, and a bath equipped with a TV screen. Three additional bedrooms and two bathrooms are also conveniently located on this floor. Descending to the lower level reveals a captivating discotheque exuding Moorish charm, complete with its own bar, alongside a single-car garage. There is also a separate apartment comprising a lounge, kitchen, two bedrooms and bathroom—perfect for residing in while renting out the