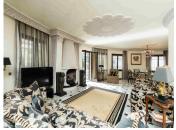

## HOUSE 5 BEDROOMS 5 BATHROOMS IN EL CHAPARRAL

El Chaparral

REF# R4627885 - 995.000€

| 5    | 5     | 396 m² | 746 m² |
|------|-------|--------|--------|
| Beds | Baths | Built  | Plot   |

This exceptional and expansive 5-bedroom villa stands uniquely situated within the Las Farolas estate is conveniently positioned near both La Cala de Mijas and Fuengirola. Positioned on a corner plot, the property boasts an extensive driveway accommodating up to 3 cars, while the spacious backyard beckons with the promise of a generous pool, open and covered terraces, an outdoor kitchen, gazebo, and lush garden—offering the perfect setting for leisurely summer days, whether basking in the sun or seeking shade. The generously proportioned lounge/diner provides ample space, a magnificent open fireplace and access to the inviting covered terraces. Adjacent, the expansive kitchen offers abundant room for culinary enthusiasts, featuring an island with seating for family meals. Completing the ground floor accommodation is a bedroom with an en-suite bathroom and a separate shower room. Ascending to the upper level, the master bedroom suite commands attention with its gracefully curved walls, a covered terrace boasting sea views, and a luxurious bathroom appointed with double vanity units, an over-sized walk-in shower, and a bath equipped with a TV screen. Three additional bedrooms and two bathrooms are also conveniently located on this floor. Descending to the lower level reveals a captivating discotheque exuding Moorish charm, complete with its own bar, alongside a single-car garage. There is also a separate apartment comprising a lounge, kitchen, two bedrooms and bathroom—perfect for residing in while renting out the