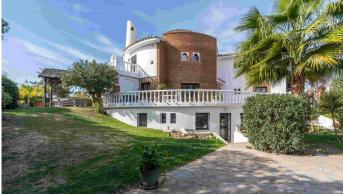

## HOUSE 5 BEDROOMS 5 BATHROOMS IN EL CHAPARRAL

El Chaparral

REF# R4627885 - 995.000€

| 5    | 5     | 396 m² | 746 m² |
|------|-------|--------|--------|
| Beds | Baths | Built  | Plot   |

This exceptional and expansive 5-bedroom villa stands uniquely situated within the Las Farolas estate is conveniently positioned near both La Cala de Mijas and Fuengirola. Positioned on a corner plot, the property boasts an extensive driveway accommodating up to 3 cars, while the spacious backyard beckons with the promise of a generous pool, open and covered terraces, an outdoor kitchen, gazebo, and lush garden—offering the perfect setting for leisurely summer days, whether basking in the sun or seeking shade. The generously proportioned lounge/diner provides ample space, a magnificent open fireplace and access to the inviting covered terraces. Adjacent, the expansive kitchen offers abundant room for culinary enthusiasts, featuring an island with seating for family meals. Completing the ground floor accommodation is a bedroom with an en-suite bathroom and a separate shower room. Ascending to the upper level, the master bedroom suite commands attention with its gracefully curved walls, a covered terrace boasting sea views, and a luxurious bathroom appointed with double vanity units, an over-sized walk-in shower, and a bath equipped with a TV screen. Three additional bedrooms and two bathrooms are also conveniently located on this floor. Descending to the lower level reveals a captivating discotheque exuding Moorish charm, complete with its own bar, alongside a single-car garage. There is also a separate apartment comprising a lounge, kitchen, two bedrooms and bathroom—perfect for residing in while renting out the