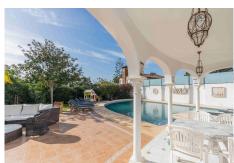

## HOUSE 5 BEDROOMS 5 BATHROOMS IN EL CHAPARRAL

El Chaparral

REF# R4627885 - 995.000€

| 5    | 5     | 396 m² | 746 m² |
|------|-------|--------|--------|
| Beds | Baths | Built  | Plot   |

This exceptional and expansive 5-bedroom villa stands uniquely situated within the Las Farolas estate is conveniently positioned near both La Cala de Mijas and Fuengirola. Positioned on a corner plot, the property boasts an extensive driveway accommodating up to 3 cars, while the spacious backyard beckons with the promise of a generous pool, open and covered terraces, an outdoor kitchen, gazebo, and lush garden—offering the perfect setting for leisurely summer days, whether basking in the sun or seeking shade. The generously proportioned lounge/diner provides ample space, a magnificent open fireplace and access to the inviting covered terraces. Adjacent, the expansive kitchen offers abundant room for culinary enthusiasts, featuring an island with seating for family meals. Completing the ground floor accommodation is a bedroom with an en-suite bathroom and a separate shower room. Ascending to the upper level, the master bedroom suite commands attention with its gracefully curved walls, a covered terrace boasting sea views, and a luxurious bathroom appointed with double vanity units, an over-sized walk-in shower, and a bath equipped with a TV screen. Three additional bedrooms and two bathrooms are also conveniently located on this floor. Descending to the lower level reveals a captivating discotheque exuding Moorish charm, complete with its own bar, alongside a single-car garage. There is also a separate apartment comprising a lounge, kitchen, two bedrooms and bathroom—perfect for residing in while renting out the