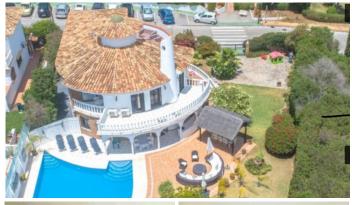

## HOUSE 5 BEDROOMS 5 BATHROOMS IN EL CHAPARRAL

El Chaparral

REF# R4627885 - 995.000€

| 5    | 5     | 396 m² | 746 m² |
|------|-------|--------|--------|
| Beds | Baths | Built  | Plot   |

This exceptional and expansive 5-bedroom villa stands uniquely situated within the Las Farolas estate is conveniently positioned near both La Cala de Mijas and Fuengirola. Positioned on a corner plot, the property boasts an extensive driveway accommodating up to 3 cars, while the spacious backyard beckons with the promise of a generous pool, open and covered terraces, an outdoor kitchen, gazebo, and lush garden—offering the perfect setting for leisurely summer days, whether basking in the sun or seeking shade. The generously proportioned lounge/diner provides ample space, a magnificent open fireplace and access to the inviting covered terraces. Adjacent, the expansive kitchen offers abundant room for culinary enthusiasts, featuring an island with seating for family meals. Completing the ground floor accommodation is a bedroom with an en-suite bathroom and a separate shower room. Ascending to the upper level, the master bedroom suite commands attention with its gracefully curved walls, a covered terrace boasting sea views, and a luxurious bathroom appointed with double vanity units, an over-sized walk-in shower, and a bath equipped with a TV screen. Three additional bedrooms and two bathrooms are also conveniently located on this floor. Descending to the lower level reveals a captivating discotheque exuding Moorish charm, complete with its own bar, alongside a single-car garage. There is also a separate apartment comprising a lounge, kitchen, two bedrooms and bathroom—perfect for residing in while renting out the