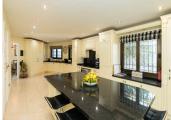

## HOUSE 5 BEDROOMS 5 BATHROOMS IN EL CHAPARRAL

El Chaparral

REF# R4627885 - 995.000€

| 5    | 5     | 396 m² | 746 m² |
|------|-------|--------|--------|
| Beds | Baths | Built  | Plot   |

This exceptional and expansive 5-bedroom villa stands uniquely situated within the Las Farolas estate is conveniently positioned near both La Cala de Mijas and Fuengirola. Positioned on a corner plot, the property boasts an extensive driveway accommodating up to 3 cars, while the spacious backyard beckons with the promise of a generous pool, open and covered terraces, an outdoor kitchen, gazebo, and lush garden—offering the perfect setting for leisurely summer days, whether basking in the sun or seeking shade. The generously proportioned lounge/diner provides ample space, a magnificent open fireplace and access to the inviting covered terraces. Adjacent, the expansive kitchen offers abundant room for culinary enthusiasts, featuring an island with seating for family meals. Completing the ground floor accommodation is a bedroom with an en-suite bathroom and a separate shower room. Ascending to the upper level, the master bedroom suite commands attention with its gracefully curved walls, a covered terrace boasting sea views, and a luxurious bathroom appointed with double vanity units, an over-sized walk-in shower, and a bath equipped with a TV screen. Three additional bedrooms and two bathrooms are also conveniently located on this floor. Descending to the lower level reveals a captivating discotheque exuding Moorish charm, complete with its own bar, alongside a single-car garage. There is also a separate apartment comprising a lounge, kitchen, two bedrooms and bathroom—perfect for residing in while renting out the