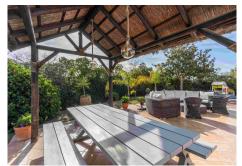

## HOUSE 5 BEDROOMS 5 BATHROOMS IN EL CHAPARRAL

El Chaparral

REF# R4627885 - 995.000€

| 5    | 5     | 396 m² | 746 m² |
|------|-------|--------|--------|
| Beds | Baths | Built  | Plot   |

This exceptional and expansive 5-bedroom villa stands uniquely situated within the Las Farolas estate is conveniently positioned near both La Cala de Mijas and Fuengirola. Positioned on a corner plot, the property boasts an extensive driveway accommodating up to 3 cars, while the spacious backyard beckons with the promise of a generous pool, open and covered terraces, an outdoor kitchen, gazebo, and lush garden—offering the perfect setting for leisurely summer days, whether basking in the sun or seeking shade. The generously proportioned lounge/diner provides ample space, a magnificent open fireplace and access to the inviting covered terraces. Adjacent, the expansive kitchen offers abundant room for culinary enthusiasts, featuring an island with seating for family meals. Completing the ground floor accommodation is a bedroom with an en-suite bathroom and a separate shower room. Ascending to the upper level, the master bedroom suite commands attention with its gracefully curved walls, a covered terrace boasting sea views, and a luxurious bathroom appointed with double vanity units, an over-sized walk-in shower, and a bath equipped with a TV screen. Three additional bedrooms and two bathrooms are also conveniently located on this floor. Descending to the lower level reveals a captivating discotheque exuding Moorish charm, complete with its own bar, alongside a single-car garage. There is also a separate apartment comprising a lounge, kitchen, two bedrooms and bathroom—perfect for residing in while renting out the