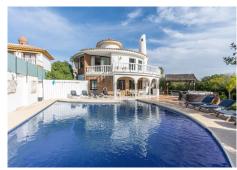

## HOUSE 5 BEDROOMS 5 BATHROOMS IN EL CHAPARRAL

El Chaparral

REF# R4627885 - 995.000€

| 5    | 5     | 396 m² | 746 m² |
|------|-------|--------|--------|
| Beds | Baths | Built  | Plot   |

This exceptional and expansive 5-bedroom villa stands uniquely situated within the Las Farolas estate is conveniently positioned near both La Cala de Mijas and Fuengirola. Positioned on a corner plot, the property boasts an extensive driveway accommodating up to 3 cars, while the spacious backyard beckons with the promise of a generous pool, open and covered terraces, an outdoor kitchen, gazebo, and lush garden—offering the perfect setting for leisurely summer days, whether basking in the sun or seeking shade. The generously proportioned lounge/diner provides ample space, a magnificent open fireplace and access to the inviting covered terraces. Adjacent, the expansive kitchen offers abundant room for culinary enthusiasts, featuring an island with seating for family meals. Completing the ground floor accommodation is a bedroom with an en-suite bathroom and a separate shower room. Ascending to the upper level, the master bedroom suite commands attention with its gracefully curved walls, a covered terrace boasting sea views, and a luxurious bathroom appointed with double vanity units, an over-sized walk-in shower, and a bath equipped with a TV screen. Three additional bedrooms and two bathrooms are also conveniently located on this floor. Descending to the lower level reveals a captivating discotheque exuding Moorish charm, complete with its own bar, alongside a single-car garage. There is also a separate apartment comprising a lounge, kitchen, two bedrooms and bathroom—perfect for residing in while renting out the