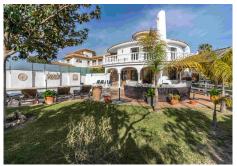

## HOUSE 5 BEDROOMS 5 BATHROOMS IN EL CHAPARRAL

El Chaparral

REF# R4627885 - 995.000€

| 5    | 5     | 396 m² | 746 m² |
|------|-------|--------|--------|
| Beds | Baths | Built  | Plot   |

This exceptional and expansive 5-bedroom villa stands uniquely situated within the Las Farolas estate is conveniently positioned near both La Cala de Mijas and Fuengirola. Positioned on a corner plot, the property boasts an extensive driveway accommodating up to 3 cars, while the spacious backyard beckons with the promise of a generous pool, open and covered terraces, an outdoor kitchen, gazebo, and lush garden—offering the perfect setting for leisurely summer days, whether basking in the sun or seeking shade. The generously proportioned lounge/diner provides ample space, a magnificent open fireplace and access to the inviting covered terraces. Adjacent, the expansive kitchen offers abundant room for culinary enthusiasts, featuring an island with seating for family meals. Completing the ground floor accommodation is a bedroom with an en-suite bathroom and a separate shower room. Ascending to the upper level, the master bedroom suite commands attention with its gracefully curved walls, a covered terrace boasting sea views, and a luxurious bathroom appointed with double vanity units, an over-sized walk-in shower, and a bath equipped with a TV screen. Three additional bedrooms and two bathrooms are also conveniently located on this floor. Descending to the lower level reveals a captivating discotheque exuding Moorish charm, complete with its own bar, alongside a single-car garage. There is also a separate apartment comprising a lounge, kitchen, two bedrooms and bathroom—perfect for residing in while renting out the