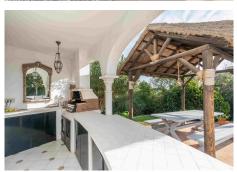

## HOUSE 5 BEDROOMS 5 BATHROOMS IN EL CHAPARRAL

El Chaparral

REF# R4627885 - 995.000€

| 5    | 5     | 396 m² | 746 m² |
|------|-------|--------|--------|
| Beds | Baths | Built  | Plot   |

This exceptional and expansive 5-bedroom villa stands uniquely situated within the Las Farolas estate is conveniently positioned near both La Cala de Mijas and Fuengirola. Positioned on a corner plot, the property boasts an extensive driveway accommodating up to 3 cars, while the spacious backyard beckons with the promise of a generous pool, open and covered terraces, an outdoor kitchen, gazebo, and lush garden—offering the perfect setting for leisurely summer days, whether basking in the sun or seeking shade. The generously proportioned lounge/diner provides ample space, a magnificent open fireplace and access to the inviting covered terraces. Adjacent, the expansive kitchen offers abundant room for culinary enthusiasts, featuring an island with seating for family meals. Completing the ground floor accommodation is a bedroom with an en-suite bathroom and a separate shower room. Ascending to the upper level, the master bedroom suite commands attention with its gracefully curved walls, a covered terrace boasting sea views, and a luxurious bathroom appointed with double vanity units, an over-sized walk-in shower, and a bath equipped with a TV screen. Three additional bedrooms and two bathrooms are also conveniently located on this floor. Descending to the lower level reveals a captivating discotheque exuding Moorish charm, complete with its own bar, alongside a single-car garage. There is also a separate apartment comprising a lounge, kitchen, two bedrooms and bathroom—perfect for residing in while renting out the