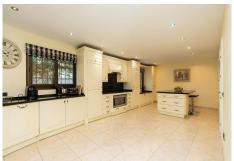

## HOUSE 5 BEDROOMS 5 BATHROOMS IN EL CHAPARRAL

El Chaparral

REF# R4627885 - 995.000€

| 5    | 5     | 396 m² | 746 m² |
|------|-------|--------|--------|
| Beds | Baths | Built  | Plot   |

This exceptional and expansive 5-bedroom villa stands uniquely situated within the Las Farolas estate is conveniently positioned near both La Cala de Mijas and Fuengirola. Positioned on a corner plot, the property boasts an extensive driveway accommodating up to 3 cars, while the spacious backyard beckons with the promise of a generous pool, open and covered terraces, an outdoor kitchen, gazebo, and lush garden—offering the perfect setting for leisurely summer days, whether basking in the sun or seeking shade. The generously proportioned lounge/diner provides ample space, a magnificent open fireplace and access to the inviting covered terraces. Adjacent, the expansive kitchen offers abundant room for culinary enthusiasts, featuring an island with seating for family meals. Completing the ground floor accommodation is a bedroom with an en-suite bathroom and a separate shower room. Ascending to the upper level, the master bedroom suite commands attention with its gracefully curved walls, a covered terrace boasting sea views, and a luxurious bathroom appointed with double vanity units, an over-sized walk-in shower, and a bath equipped with a TV screen. Three additional bedrooms and two bathrooms are also conveniently located on this floor. Descending to the lower level reveals a captivating discotheque exuding Moorish charm, complete with its own bar, alongside a single-car garage. There is also a separate apartment comprising a lounge, kitchen, two bedrooms and bathroom—perfect for residing in while renting out the