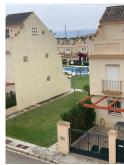

## REF# R4627708 - 320.000€

| 4    | 3     | 100 m <sup>2</sup> | 60 m²   |
|------|-------|--------------------|---------|
| Beds | Baths | Built              | Terrace |

Magnificent townhouse in the La duquesa Golf urbanization, closed urbanization. The house has three floors. First floor: two very large terraces, one at the front and the other at the back with a parking area at the door of the house, kitchen, toilet, living room and entrance Second floor: three bedrooms and a bathroom (in the master bedroom a dressing room) and a terrace Third floor: a bedroom, a bathroom and a terrace The house has been recently renovated with improvements. The terraces are very spacious with a barbecue area It consists of community pools and community gardens Very quiet urbanization Annual ibi fee € 632. Townhouse, Manilva, Costa del Sol. 4 Bedrooms, 3 Bathrooms, Built 100 m<sup>2</sup>, Terrace 60 m<sup>2</sup>. Setting : Country, Close To Forest, Urbanisation. Orientation : North, South. Condition : Excellent. Pool : Communal, Children`s Pool. Climate Control : Air Conditioning, Central Heating. Views : Mountain, Country, Panoramic, Courtyard. Features : Fitted Wardrobes, Private Terrace, Solarium, Satellite TV, Storage Room, Marble Flooring, Barbeque, Double Glazing. Furniture : Not Furnished. Kitchen : Fully Fitted. Garden : Communal. Security : Gated Complex, 24 Hour Security. Parking : Private. Utilities : Electricity, Drinkable Water, Telephone. Category : Golf, Holiday Homes, Investment.