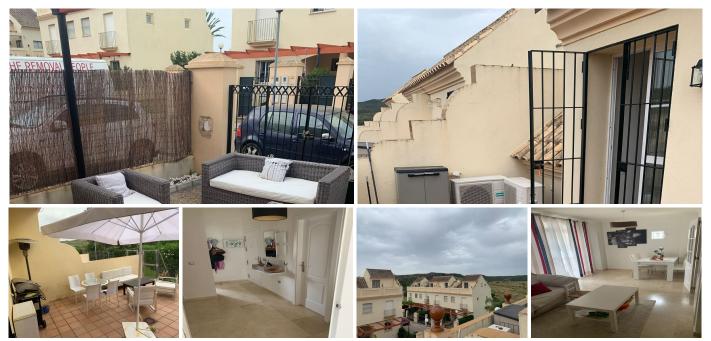

## REF# R4627708 - 320.000€

| 4    | 3     | 100 m <sup>2</sup> | 60 m²   |
|------|-------|--------------------|---------|
| Beds | Baths | Built              | Terrace |

Magnificent townhouse in the La duquesa Golf urbanization, closed urbanization. The house has three floors. First floor: two very large terraces, one at the front and the other at the back with a parking area at the door of the house, kitchen, toilet, living room and entrance Second floor: three bedrooms and a bathroom (in the master bedroom a dressing room) and a terrace Third floor: a bedroom, a bathroom and a terrace The house has been recently renovated with improvements. The terraces are very spacious with a barbecue area It consists of community pools and community gardens Very quiet urbanization Annual ibi fee € 632. Townhouse, Manilva, Costa del Sol. 4 Bedrooms, 3 Bathrooms, Built 100 m<sup>2</sup>, Terrace 60 m<sup>2</sup>. Setting : Country, Close To Forest, Urbanisation. Orientation : North, South. Condition : Excellent. Pool : Communal, Children`s Pool. Climate Control : Air Conditioning, Central Heating. Views : Mountain, Country, Panoramic, Courtyard. Features : Fitted Wardrobes, Private Terrace, Solarium, Satellite TV, Storage Room, Marble Flooring, Barbeque, Double Glazing. Furniture : Not Furnished. Kitchen : Fully Fitted. Garden : Communal. Security : Gated Complex, 24 Hour Security. Parking : Private. Utilities : Electricity, Drinkable Water, Telephone. Category : Golf, Holiday Homes, Investment.