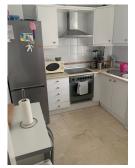

## REF# R4627708 - 320.000€

| 4    | 3     | 100 m <sup>2</sup> | 60 m²   |
|------|-------|--------------------|---------|
| Beds | Baths | Built              | Terrace |

Magnificent townhouse in the La duquesa Golf urbanization, closed urbanization. The house has three floors. First floor: two very large terraces, one at the front and the other at the back with a parking area at the door of the house, kitchen, toilet, living room and entrance Second floor: three bedrooms and a bathroom (in the master bedroom a dressing room) and a terrace Third floor: a bedroom, a bathroom and a terrace The house has been recently renovated with improvements. The terraces are very spacious with a barbecue area It consists of community pools and community gardens Very quiet urbanization Annual ibi fee € 632. Townhouse, Manilva, Costa del Sol. 4 Bedrooms, 3 Bathrooms, Built 100 m<sup>2</sup>, Terrace 60 m<sup>2</sup>. Setting : Country, Close To Forest, Urbanisation. Orientation : North, South. Condition : Excellent. Pool : Communal, Children`s Pool. Climate Control : Air Conditioning, Central Heating. Views : Mountain, Country, Panoramic, Courtyard. Features : Fitted Wardrobes, Private Terrace, Solarium, Satellite TV, Storage Room, Marble Flooring, Barbeque, Double Glazing. Furniture : Not Furnished. Kitchen : Fully Fitted. Garden : Communal. Security : Gated Complex, 24 Hour Security. Parking : Private. Utilities : Electricity, Drinkable Water, Telephone. Category : Golf, Holiday Homes, Investment.