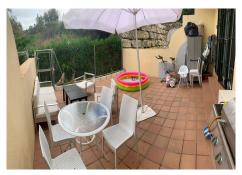

## REF# R4627708 - 320.000€

| 4    | 3     | 100 m <sup>2</sup> | 60 m²   |
|------|-------|--------------------|---------|
| Beds | Baths | Built              | Terrace |

Magnificent townhouse in the La duquesa Golf urbanization, closed urbanization. The house has three floors. First floor: two very large terraces, one at the front and the other at the back with a parking area at the door of the house, kitchen, toilet, living room and entrance Second floor: three bedrooms and a bathroom (in the master bedroom a dressing room) and a terrace Third floor: a bedroom, a bathroom and a terrace The house has been recently renovated with improvements. The terraces are very spacious with a barbecue area It consists of community pools and community gardens Very quiet urbanization Annual ibi fee € 632. Townhouse, Manilva, Costa del Sol. 4 Bedrooms, 3 Bathrooms, Built 100 m<sup>2</sup>, Terrace 60 m<sup>2</sup>. Setting : Country, Close To Forest, Urbanisation. Orientation : North, South. Condition : Excellent. Pool : Communal, Children`s Pool. Climate Control : Air Conditioning, Central Heating. Views : Mountain, Country, Panoramic, Courtyard. Features : Fitted Wardrobes, Private Terrace, Solarium, Satellite TV, Storage Room, Marble Flooring, Barbeque, Double Glazing. Furniture : Not Furnished. Kitchen : Fully Fitted. Garden : Communal. Security : Gated Complex, 24 Hour Security. Parking : Private. Utilities : Electricity, Drinkable Water, Telephone. Category : Golf, Holiday Homes, Investment.