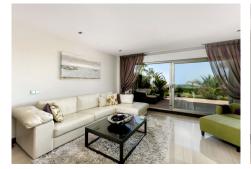

## REF# R4626274 - 550.000€

| 3    | 3     | 143 m² | 54 m²   |
|------|-------|--------|---------|
| Beds | Baths | Built  | Terrace |

Luxurious three bedroom, south facing corner apartment in the sought after complex La Azalia, in Benahavis with stunning sea and golf views. The community has 24hr security, beautifully maintained gardens and two swimming pools; as well as being just a five minute drive to San Pedro Town and a short walk to the small village of La Heredia. The apartment has an open plan living and dining area with French doors leading out to the private sunny terrace; fully fitted kitchen with breakfast area; master suite with a walk-in wardrobe and direct access to the terrace; a guest suite; and guest bedroom and bathroom. All the bathrooms have recently been upgraded and have under floor heating. Other features include an alarm system, air-conditioning, two underground parkings and a large storage room.