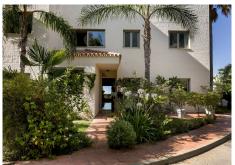

## REF# R4626274 - 550.000€

| 3    | 3     | 143 m² | 54 m²   |
|------|-------|--------|---------|
| Beds | Baths | Built  | Terrace |

Luxurious three bedroom, south facing corner apartment in the sought after complex La Azalia, in Benahavis with stunning sea and golf views. The community has 24hr security, beautifully maintained gardens and two swimming pools; as well as being just a five minute drive to San Pedro Town and a short walk to the small village of La Heredia. The apartment has an open plan living and dining area with French doors leading out to the private sunny terrace; fully fitted kitchen with breakfast area; master suite with a walk-in wardrobe and direct access to the terrace; a guest suite; and guest bedroom and bathroom. All the bathrooms have recently been upgraded and have under floor heating. Other features include an alarm system, air-conditioning, two underground parkings and a large storage room.