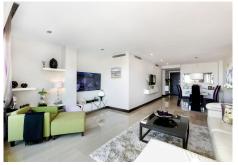

## REF# R4626274 - 550.000€

| 3    | 3     | 143 m² | 54 m²   |
|------|-------|--------|---------|
| Beds | Baths | Built  | Terrace |

Luxurious three bedroom, south facing corner apartment in the sought after complex La Azalia, in Benahavis with stunning sea and golf views. The community has 24hr security, beautifully maintained gardens and two swimming pools; as well as being just a five minute drive to San Pedro Town and a short walk to the small village of La Heredia. The apartment has an open plan living and dining area with French doors leading out to the private sunny terrace; fully fitted kitchen with breakfast area; master suite with a walk-in wardrobe and direct access to the terrace; a guest suite; and guest bedroom and bathroom. All the bathrooms have recently been upgraded and have under floor heating. Other features include an alarm system, air-conditioning, two underground parkings and a large storage room.