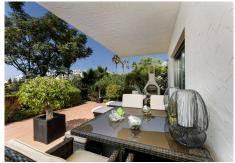

## REF# R4626274 - 550.000€

| 3    | 3     | 143 m² | 54 m²   |
|------|-------|--------|---------|
| Beds | Baths | Built  | Terrace |

Luxurious three bedroom, south facing corner apartment in the sought after complex La Azalia, in Benahavis with stunning sea and golf views. The community has 24hr security, beautifully maintained gardens and two swimming pools; as well as being just a five minute drive to San Pedro Town and a short walk to the small village of La Heredia. The apartment has an open plan living and dining area with French doors leading out to the private sunny terrace; fully fitted kitchen with breakfast area; master suite with a walk-in wardrobe and direct access to the terrace; a guest suite; and guest bedroom and bathroom. All the bathrooms have recently been upgraded and have under floor heating. Other features include an alarm system, air-conditioning, two underground parkings and a large storage room.