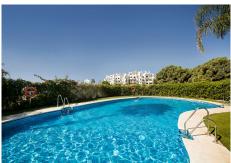

## REF# R4626274 - 550.000€

| 3    | 3     | 143 m² | 54 m²   |
|------|-------|--------|---------|
| Beds | Baths | Built  | Terrace |

Luxurious three bedroom, south facing corner apartment in the sought after complex La Azalia, in Benahavis with stunning sea and golf views. The community has 24hr security, beautifully maintained gardens and two swimming pools; as well as being just a five minute drive to San Pedro Town and a short walk to the small village of La Heredia. The apartment has an open plan living and dining area with French doors leading out to the private sunny terrace; fully fitted kitchen with breakfast area; master suite with a walk-in wardrobe and direct access to the terrace; a guest suite; and guest bedroom and bathroom. All the bathrooms have recently been upgraded and have under floor heating. Other features include an alarm system, air-conditioning, two underground parkings and a large storage room.