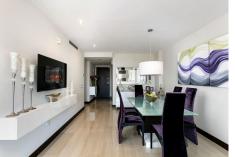

## REF# R4626274 - 550.000€

| 3    | 3     | 143 m² | 54 m²   |
|------|-------|--------|---------|
| Beds | Baths | Built  | Terrace |

Luxurious three bedroom, south facing corner apartment in the sought after complex La Azalia, in Benahavis with stunning sea and golf views. The community has 24hr security, beautifully maintained gardens and two swimming pools; as well as being just a five minute drive to San Pedro Town and a short walk to the small village of La Heredia. The apartment has an open plan living and dining area with French doors leading out to the private sunny terrace; fully fitted kitchen with breakfast area; master suite with a walk-in wardrobe and direct access to the terrace; a guest suite; and guest bedroom and bathroom. All the bathrooms have recently been upgraded and have under floor heating. Other features include an alarm system, air-conditioning, two underground parkings and a large storage room.