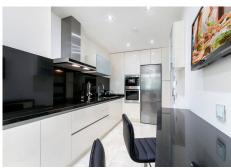

## REF# R4626274 - 550.000€

| 3    | 3     | 143 m² | 54 m²   |
|------|-------|--------|---------|
| Beds | Baths | Built  | Terrace |

Luxurious three bedroom, south facing corner apartment in the sought after complex La Azalia, in Benahavis with stunning sea and golf views. The community has 24hr security, beautifully maintained gardens and two swimming pools; as well as being just a five minute drive to San Pedro Town and a short walk to the small village of La Heredia. The apartment has an open plan living and dining area with French doors leading out to the private sunny terrace; fully fitted kitchen with breakfast area; master suite with a walk-in wardrobe and direct access to the terrace; a guest suite; and guest bedroom and bathroom. All the bathrooms have recently been upgraded and have under floor heating. Other features include an alarm system, air-conditioning, two underground parkings and a large storage room.