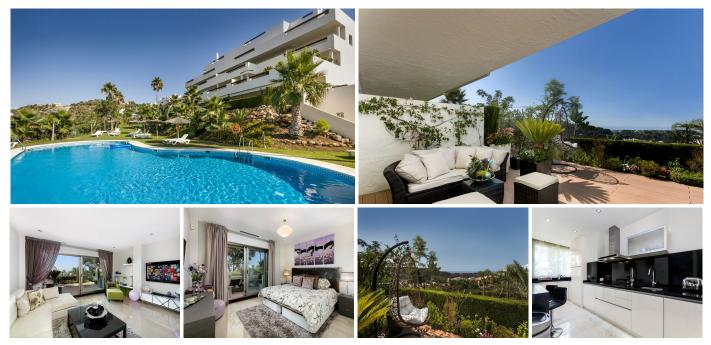

## GROUND FLOOR APARTMENT 3 BEDROOMS 3 BATHROOMS IN BENAHAVÍS

Benahavís

## REF# R4626274 - 550.000€

| 3    | 3     | 143 m² | 54 m²   |
|------|-------|--------|---------|
| Beds | Baths | Built  | Terrace |

Luxurious three bedroom, south facing corner apartment in the sought after complex La Azalia, in Benahavis with stunning sea and golf views. The community has 24hr security, beautifully maintained gardens and two swimming pools; as well as being just a five minute drive to San Pedro Town and a short walk to the small village of La Heredia. The apartment has an open plan living and dining area with French doors leading out to the private sunny terrace; fully fitted kitchen with breakfast area; master suite with a walk-in wardrobe and direct access to the terrace; a guest suite; and guest bedroom and bathroom. All the bathrooms have recently been upgraded and have under floor heating. Other features include an alarm system, air-conditioning, two underground parkings and a large storage room.