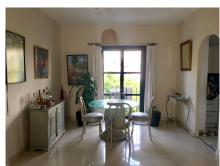

Lovely light and airy 1-2 bedroom apartment in Puerto Banus Has 95 m2 distributed in a large open living room with built in fireplace, separate area for dining with views north looking over the Palm tree avenue of Julia Iglesia. From the dining area access to a fully fitted Kithen. Includes large bedroom with built in wardrobes and lots of morning sun entering from 2 arched wooden windows with metal blinds. Bathroom double marble sinks, shower and bath and separate WC A/Con- hot and cold The original terrace access from the living room facing south has been enclosed with window and double doors both in solid pine wood. This room has been used as a 2nd bedroom, office and gym or extra cloakroom over the years The apartment has lots of light is a third floor apartment with lift from the basement/parking. The block has wrought iron gates and is private and at night time the exterior gates are closed by the night watchman so maximum security. Small storage space in the passage near to the entrance of the apartment Access from the basement/parking directly into the port and marina, beach 60 mts. Excellent rental property or for all year living.