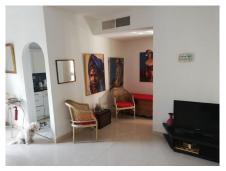

Lovely light and airy 1-2 bedroom apartment in Puerto Banus Has 95 m2 distributed in a large open living room with built in fireplace, separate area for dining with views north looking over the Palm tree avenue of Julia Iglesia. From the dining area access to a fully fitted Kithen. Includes large bedroom with built in wardrobes and lots of morning sun entering from 2 arched wooden windows with metal blinds. Bathroom double marble sinks, shower and bath and separate WC A/Con- hot and cold The original terrace access from the living room facing south has been enclosed with window and double doors both in solid pine wood. This room has been used as a 2nd bedroom, office and gym or extra cloakroom over the years The apartment has lots of light is a third floor apartment with lift from the basement/parking. The block has wrought iron gates and is private and at night time the exterior gates are closed by the night watchman so maximum security. Small storage space in the passage near to the entrance of the apartment Access from the basement/parking directly into the port and marina, beach 60 mts. Excellent rental property or for all year living.