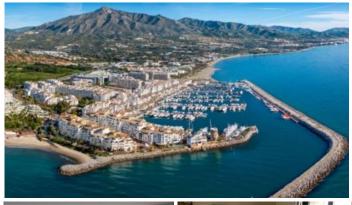

## MIDDLE FLOOR APARTMENT 2 BEDROOMS 1 BATHROOM IN PUERTO BANÚS

Puerto Banús

REF# R4625932 - 595.000€

| 2    | 1     | 95 m² | 10 m <sup>2</sup> |
|------|-------|-------|-------------------|
| Beds | Baths | Built | Terrace           |

Lovely light and airy 1-2 bedroom apartment in Puerto Banus Has 95 m2 distributed in a large open living room with built in fireplace, separate area for dining with views north looking over the Palm tree avenue of Julia Iglesia. From the dining area access to a fully fitted Kithen. Includes large bedroom with built in wardrobes and lots of morning sun entering from 2 arched wooden windows with metal blinds. Bathroom double marble sinks, shower and bath and separate WC A/Con- hot and cold The original terrace access from the living room facing south has been enclosed with window and double doors both in solid pine wood. This room has been used as a 2nd bedroom, office and gym or extra cloakroom over the years The apartment has lots of light is a third floor apartment with lift from the basement/parking. The block has wrought iron gates and is private and at night time the exterior gates are closed by the night watchman so maximum security. Small storage space in the passage near to the entrance of the apartment Access from the basement/parking directly into the port and marina, beach 60 mts. Excellent rental property or for all year living.