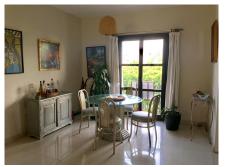

Lovely light and airy 1-2 bedroom apartment in Puerto Banus Has 95 m2 distributed in a large open living room with built in fireplace, separate area for dining with views north looking over the Palm tree avenue of Julia Iglesia. From the dining area access to a fully fitted Kithen. Includes large bedroom with built in wardrobes and lots of morning sun entering from 2 arched wooden windows with metal blinds. Bathroom double marble sinks, shower and bath and separate WC A/Con- hot and cold The original terrace access from the living room facing south has been enclosed with window and double doors both in solid pine wood. This room has been used as a 2nd bedroom, office and gym or extra cloakroom over the years The apartment has lots of light is a third floor apartment with lift from the basement/parking. The block has wrought iron gates and is private and at night time the exterior gates are closed by the night watchman so maximum security. Small storage space in the passage near to the entrance of the apartment Access from the basement/parking directly into the port and marina, beach 60 mts. Excellent rental property or for all year living.