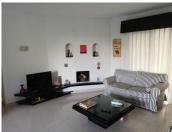

Lovely light and airy 1-2 bedroom apartment in Puerto Banus Has 95 m2 distributed in a large open living room with built in fireplace, separate area for dining with views north looking over the Palm tree avenue of Julia Iglesia. From the dining area access to a fully fitted Kithen. Includes large bedroom with built in wardrobes and lots of morning sun entering from 2 arched wooden windows with metal blinds. Bathroom double marble sinks, shower and bath and separate WC A/Con- hot and cold The original terrace access from the living room facing south has been enclosed with window and double doors both in solid pine wood. This room has been used as a 2nd bedroom, office and gym or extra cloakroom over the years The apartment has lots of light is a third floor apartment with lift from the basement/parking. The block has wrought iron gates and is private and at night time the exterior gates are closed by the night watchman so maximum security. Small storage space in the passage near to the entrance of the apartment Access from the basement/parking directly into the port and marina, beach 60 mts. Excellent rental property or for all year living.