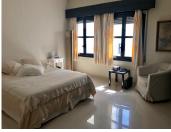

Lovely light and airy 1-2 bedroom apartment in Puerto Banus Has 95 m2 distributed in a large open living room with built in fireplace, separate area for dining with views north looking over the Palm tree avenue of Julia Iglesia. From the dining area access to a fully fitted Kithen. Includes large bedroom with built in wardrobes and lots of morning sun entering from 2 arched wooden windows with metal blinds. Bathroom double marble sinks, shower and bath and separate WC A/Con- hot and cold The original terrace access from the living room facing south has been enclosed with window and double doors both in solid pine wood. This room has been used as a 2nd bedroom, office and gym or extra cloakroom over the years The apartment has lots of light is a third floor apartment with lift from the basement/parking. The block has wrought iron gates and is private and at night time the exterior gates are closed by the night watchman so maximum security. Small storage space in the passage near to the entrance of the apartment Access from the basement/parking directly into the port and marina, beach 60 mts. Excellent rental property or for all year living.