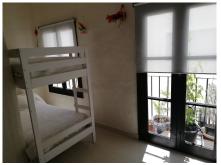

Lovely light and airy 1-2 bedroom apartment in Puerto Banus Has 95 m2 distributed in a large open living room with built in fireplace, separate area for dining with views north looking over the Palm tree avenue of Julia Iglesia. From the dining area access to a fully fitted Kithen. Includes large bedroom with built in wardrobes and lots of morning sun entering from 2 arched wooden windows with metal blinds. Bathroom double marble sinks, shower and bath and separate WC A/Con- hot and cold The original terrace access from the living room facing south has been enclosed with window and double doors both in solid pine wood. This room has been used as a 2nd bedroom, office and gym or extra cloakroom over the years The apartment has lots of light is a third floor apartment with lift from the basement/parking. The block has wrought iron gates and is private and at night time the exterior gates are closed by the night watchman so maximum security. Small storage space in the passage near to the entrance of the apartment Access from the basement/parking directly into the port and marina, beach 60 mts. Excellent rental property or for all year living.