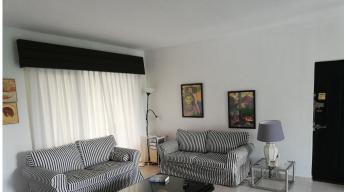

Lovely light and airy 1-2 bedroom apartment in Puerto Banus Has 95 m2 distributed in a large open living room with built in fireplace, separate area for dining with views north looking over the Palm tree avenue of Julia Iglesia. From the dining area access to a fully fitted Kithen. Includes large bedroom with built in wardrobes and lots of morning sun entering from 2 arched wooden windows with metal blinds. Bathroom double marble sinks, shower and bath and separate WC A/Con- hot and cold The original terrace access from the living room facing south has been enclosed with window and double doors both in solid pine wood. This room has been used as a 2nd bedroom, office and gym or extra cloakroom over the years The apartment has lots of light is a third floor apartment with lift from the basement/parking. The block has wrought iron gates and is private and at night time the exterior gates are closed by the night watchman so maximum security. Small storage space in the passage near to the entrance of the apartment Access from the basement/parking directly into the port and marina, beach 60 mts. Excellent rental property or for all year living.