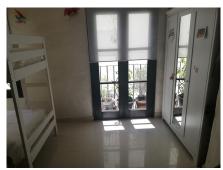

Lovely light and airy 1-2 bedroom apartment in Puerto Banus Has 95 m2 distributed in a large open living room with built in fireplace, separate area for dining with views north looking over the Palm tree avenue of Julia Iglesia. From the dining area access to a fully fitted Kithen. Includes large bedroom with built in wardrobes and lots of morning sun entering from 2 arched wooden windows with metal blinds. Bathroom double marble sinks, shower and bath and separate WC A/Con- hot and cold The original terrace access from the living room facing south has been enclosed with window and double doors both in solid pine wood. This room has been used as a 2nd bedroom, office and gym or extra cloakroom over the years The apartment has lots of light is a third floor apartment with lift from the basement/parking. The block has wrought iron gates and is private and at night time the exterior gates are closed by the night watchman so maximum security. Small storage space in the passage near to the entrance of the apartment Access from the basement/parking directly into the port and marina, beach 60 mts. Excellent rental property or for all year living.