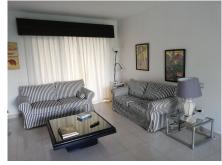

Lovely light and airy 1-2 bedroom apartment in Puerto Banus Has 95 m2 distributed in a large open living room with built in fireplace, separate area for dining with views north looking over the Palm tree avenue of Julia Iglesia. From the dining area access to a fully fitted Kithen. Includes large bedroom with built in wardrobes and lots of morning sun entering from 2 arched wooden windows with metal blinds. Bathroom double marble sinks, shower and bath and separate WC A/Con- hot and cold The original terrace access from the living room facing south has been enclosed with window and double doors both in solid pine wood. This room has been used as a 2nd bedroom, office and gym or extra cloakroom over the years The apartment has lots of light is a third floor apartment with lift from the basement/parking. The block has wrought iron gates and is private and at night time the exterior gates are closed by the night watchman so maximum security. Small storage space in the passage near to the entrance of the apartment Access from the basement/parking directly into the port and marina, beach 60 mts. Excellent rental property or for all year living.