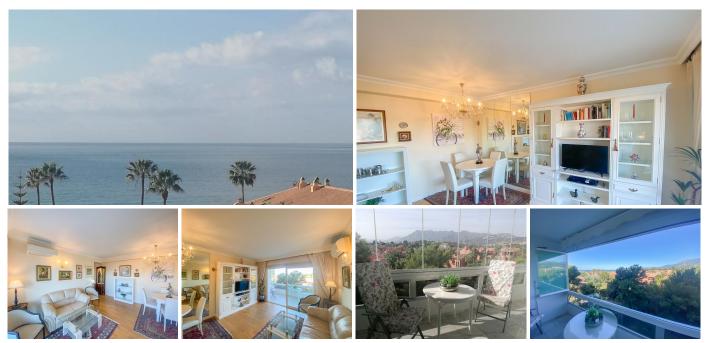

## REF# R4625833 - 345.000€

| 2    | 2     | 90 m <sup>2</sup> | 10 m²   |
|------|-------|-------------------|---------|
| Beds | Baths | Built             | Terrace |

fantastic apartment in an extraordinary residential area, 80 m from one of the best beaches in Marbella, with excellent sea and mountain views. IDEAL FOR INVESTORS, for its unbeatable location and its high rental potential, both holiday and residential all year round, and for its proximity to the beach. It is 5 minutes drive to the center of Marbella, 11 minutes from Puerto Banus, 2 km from the Hospital and 30 minutes from Malaga Airport. The area is equipped with great beach bars and restaurants, pharmacy, supermarkets, schools, tennis club with gym and very close to two golf clubs. It is a 5th floor, all exterior, with lots of light, in a great building surrounded by gardens and parking area, with a large and stately portal, very careful with concierge. It has two bedrooms with dressing room and fitted closets, one of them with en-suite bathroom. The 2 bathrooms are marble. The living-dining room is spacious and bright with access to a wonderful terrace. The terrace is enclosed with glass curtains with access to a small storage room with dryer. The kitchen is fully equipped with good qualities, paneled appliances, silestone countertops, etc.. It has a fridge, washing machine, oven, vitro and microwave. The floors are oak laminate flooring, double glazing, air conditioning with heat pump in all rooms. If you like to see from your house beautiful sunrises, extraordinary sunsets and enjoy a great beach, this is the perfect place for you.