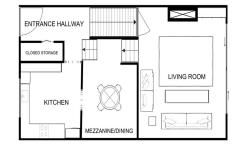

Superb 3 bedroom semi-detached house in a well established complex in the area of Mijas Golf. This property really stands out with its unique features that give you a true sense of space. On entry you will find the fully fitted kitchen and utility room, split level dining area and lounge and a private south facing terrace. On the upper levels you will find another sunny terrace and 3 generous sized bedrooms all with fitted wardrobes with two sharing a shower room and the main bedroom has its own renovated en-suite bathroom. Bright, airy and full of character in this typically Andalusian style home complete with an internal atrium allowing natural light to flow through the house. The, soon to be gated, community is beautifully maintained with a large communal swimming pool. The popular Fuengirola and La Cala beaches are less than 10 minutes by car or public transport and Malaga airport is an easy 30 minutes drive. Surrounded by the prestigious Mijas Golf courses of Los Lagos and Los Olivos, this is a property that you have to see. Excellent value with all the trimmings and more.