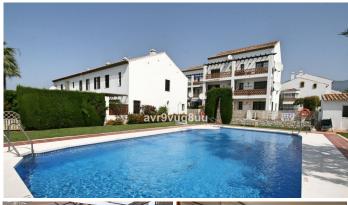

## SEMI-DETACHED HOUSE 3 BEDROOMS 2.5 BATHROOMS IN MIJAS GOLF

Mijas Golf

REF# R4625446 - 300.000€

| 3    | 2.5   | 132 m² | 50 m <sup>2</sup> |
|------|-------|--------|-------------------|
| Beds | Baths | Built  | Terrace           |

Superb 3 bedroom semi-detached house in a well established complex in the area of Mijas Golf. This property really stands out with its unique features that give you a true sense of space. On entry you will find the fully fitted kitchen and utility room, split level dining area and lounge and a private south facing terrace. On the upper levels you will find another sunny terrace and 3 generous sized bedrooms all with fitted wardrobes with two sharing a shower room and the main bedroom has its own renovated en-suite bathroom. Bright, airy and full of character in this typically Andalusian style home complete with an internal atrium allowing natural light to flow through the house. The, soon to be gated, community is beautifully maintained with a large communal swimming pool. The popular Fuengirola and La Cala beaches are less than 10 minutes by car or public transport and Malaga airport is an easy 30 minutes drive. Surrounded by the prestigious Mijas Golf courses of Los Lagos and Los Olivos, this is a property that you have to see. Excellent value with all the trimmings and more.