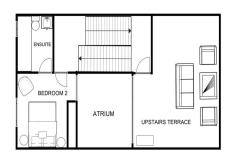

Superb 3 bedroom semi-detached house in a well established complex in the area of Mijas Golf. This property really stands out with its unique features that give you a true sense of space. On entry you will find the fully fitted kitchen and utility room, split level dining area and lounge and a private south facing terrace. On the upper levels you will find another sunny terrace and 3 generous sized bedrooms all with fitted wardrobes with two sharing a shower room and the main bedroom has its own renovated en-suite bathroom. Bright, airy and full of character in this typically Andalusian style home complete with an internal atrium allowing natural light to flow through the house. The, soon to be gated, community is beautifully maintained with a large communal swimming pool. The popular Fuengirola and La Cala beaches are less than 10 minutes by car or public transport and Malaga airport is an easy 30 minutes drive. Surrounded by the prestigious Mijas Golf courses of Los Lagos and Los Olivos, this is a property that you have to see. Excellent value with all the trimmings and more.