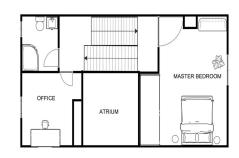

Superb 3 bedroom semi-detached house in a well established complex in the area of Mijas Golf. This property really stands out with its unique features that give you a true sense of space. On entry you will find the fully fitted kitchen and utility room, split level dining area and lounge and a private south facing terrace. On the upper levels you will find another sunny terrace and 3 generous sized bedrooms all with fitted wardrobes with two sharing a shower room and the main bedroom has its own renovated en-suite bathroom. Bright, airy and full of character in this typically Andalusian style home complete with an internal atrium allowing natural light to flow through the house. The, soon to be gated, community is beautifully maintained with a large communal swimming pool. The popular Fuengirola and La Cala beaches are less than 10 minutes by car or public transport and Malaga airport is an easy 30 minutes drive. Surrounded by the prestigious Mijas Golf courses of Los Lagos and Los Olivos, this is a property that you have to see. Excellent value with all the trimmings and more.