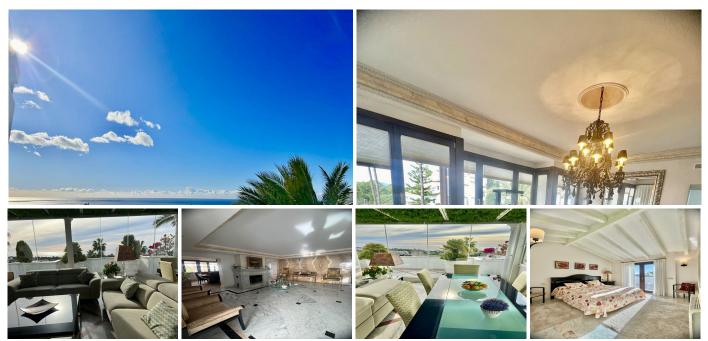

## PENTHOUSE DUPLEX 4 BEDROOMS 4 BATHROOMS IN SIERRA BLANCA

Sierra Blanca

## REF# R4625431 - 2.300.000€

| 4    | 4     | 436 m <sup>2</sup> | 40 m <sup>2</sup> |
|------|-------|--------------------|-------------------|
| Beds | Baths | Built              | Terrace           |

This stunning 4 bedroom duplex penthouse in Monte Paraiso offers a truly luxurious living experience. Situated in a prime location, it boasts breathtaking sea views and mesmerizing mountain views, providing a picturesque backdrop for residents to enjoy. The penthouse is designed to perfection, with meticulous attention to detail evident in every aspect of its architecture and interior design. As you step into this exquisite penthouse, you are greeted by a spacious and elegant living area that seamlessly blends modern sophistication with comfort. The open-plan layout creates a seamless flow between the living, dining, and kitchen areas, making it ideal for entertaining guests or spending quality time with family. Floor-to-ceiling windows flood the space with natural light, allowing residents to bask in the beauty of the surrounding landscape.